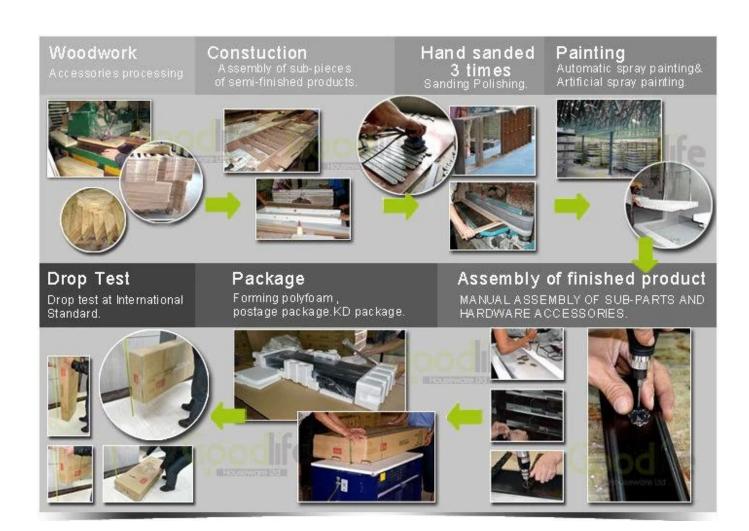

## Workmanship And Package

#### **Package information:**

- 1. Forming polyfoam for the post package
- 2. 6-side strong polyfoam are used for safe package during transportation.
- 3. Assembled kit and User Manual are available for each cabinet.

### **Production lead time**

- 1. 25~50 days after received deposit.
- 2. Normal on production line production lead time is 15 days after received deposit.

Hot Selling