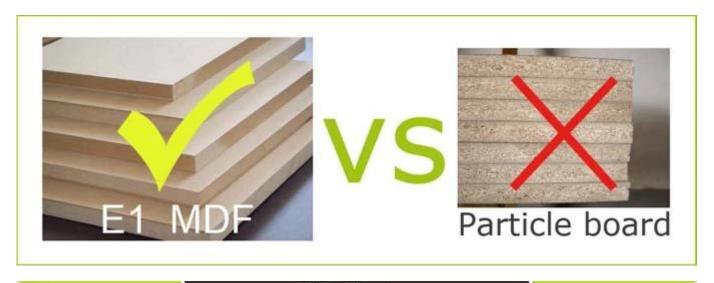

### Material

Certificates

**Function** Put on the table

Material EU-standard MDF ; Eco-friendly painting

**Details** Earring holders+ braclet hooks+ storage pounch

**Package size** L39.5\*W35.5\*H24 cm (inch: 15.6\*14\*9.5)

Package Knock down package ,polybag ,foam poly foam;