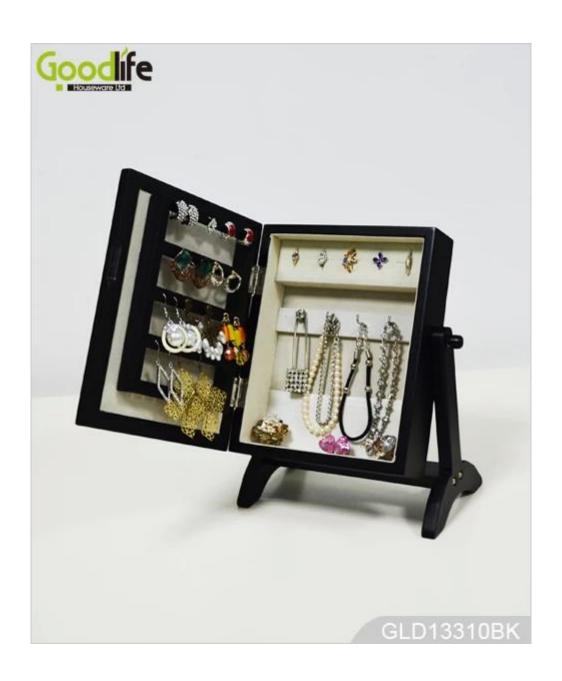

# **SOLUTIONS FOR YOUR GOODLIFE!**

- ·Tabletop mini design jewelry box with makeup mirror <?xml:namespace prefix = 0 />
- ·Plenty of divided space and organizers perfect for storing your favorite small jewelry
- ·You can put on the table for makeup
- ·Mini design suitable for girls use
- ·Knock down package with form poly foam and strong carton.
- ·Assemble instruction included

**Function** Put on the table

Material EU-standard MDF ; Eco-friendly painting

**Details** Earring holders+ braclet hooks+ storage pounch

**Package size** L39.5\*W35.5\*H24 cm (inch: 15.6\*14\*9.5)

Package Knock down package ,polybag ,foam poly foam;