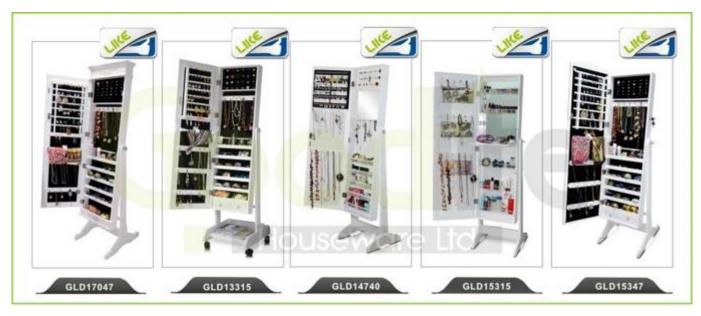

- 1. Your inquiry related to our products or prices will be replied in 12 hours in working date.
- 2. Experience sales answer your inquiry and give you related business service.
- 3. OEM&ODM are welcome, we have over 10 years' experience working with OEM project.
- 4. We are looking for the sales exclusive of our ODM wooden mirror jewelry cabinet.
- 5. Sales exclusive agent sales right have been protect.

#### **Package information:**

- 1. Forming polyfoam for the post package
- 2. 6-side strong polyfoam are used for safe package during transportation.
- 3. Assembled kit and User Manual are available for each cabinet.

### **Production lead time**

- 1. 25~50 days after received deposit.
- 2. Normal on production line production lead time is 15 days after received deposit.

Hot Selling