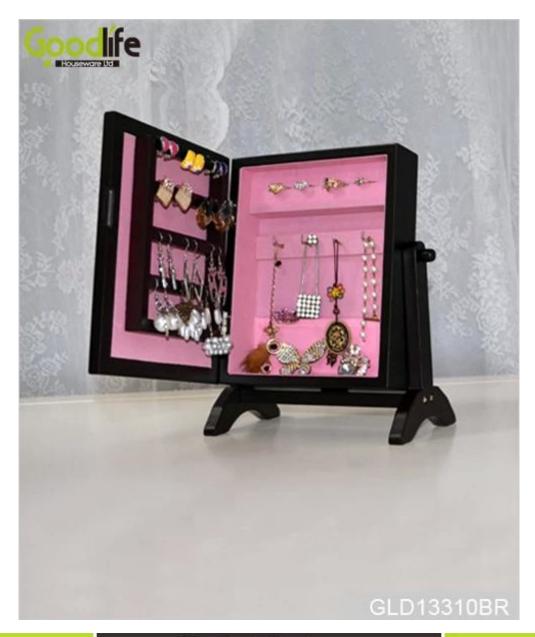

# **SOLUTIONS FOR YOUR GOODLIFE!**

- ·Tabletop mini design jewelry box with makeup mirror <?xml:namespace prefix = 0 />
- ·Plenty of divided space and organizers perfect for storing your favorite small jewelry
- ·You can put on the table for makeup
- ·Mini design suitable for girls use
- ·Knock down package with form poly foam and strong carton.
- ·Assemble instruction included

### **Product Features**

Tabletop mini design

**Product Name** jewelry box with makeup **Brand** Goodlife

mirror

**Item No.** GLD13310

**Product size** H25\*L20\*W12cm (inch: H9.85\*W7.9\*D4.7)

Color White, black, brown, pink

**Function** Put on the table

Material EU-standard MDF ; Eco-friendly painting

**Details** Earring holders+ braclet hooks+ storage pounch

**Package size** L39.5\*W35.5\*H24 cm (inch: 15.6\*14\*9.5)

Package Knock down package ,polybag ,foam poly foam;

Strong master carton; 1 piece per 1 carton; drop test passed

Carton CBM 0.034m<sup>3</sup>

**N.W./G.W.** 0.85kgs/1.15kg

**20GP** 2978pcs **40HQ** 7234pcs **MOQ** 200 piece