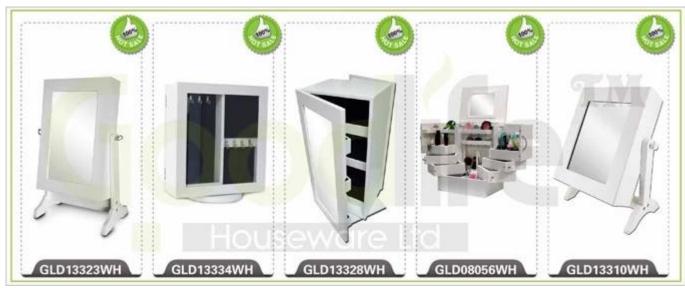

# **SOLUTIONS FOR YOUR GOODLIFE!**

- ·Tabletop mini design jewelry box with makeup mirror <?xml:namespace prefix = 0 />
- ·Plenty of divided space and organizers perfect for storing your favorite small jewelry
- ·You can put on the table for makeup
- ·Mini design suitable for girls use
- ·Knock down package with form poly foam and strong carton.
- ·Assemble instruction included

### **Product Features**

Tabletop mini design

**Product Name** jewelry box with makeup **Brand** Goodlife

mirror

**Item No.** GLD13310

**Product size** H25\*L20\*W12cm (inch: H9.85\*W7.9\*D4.7)

Color White, black, brown, pink

**Function** Put on the table

Material EU-standard MDF ; Eco-friendly painting

**Details** Earring holders+ braclet hooks+ storage pounch

**Package size** L39.5\*W35.5\*H24 cm (inch: 15.6\*14\*9.5)

Package Knock down package ,polybag ,foam poly foam;