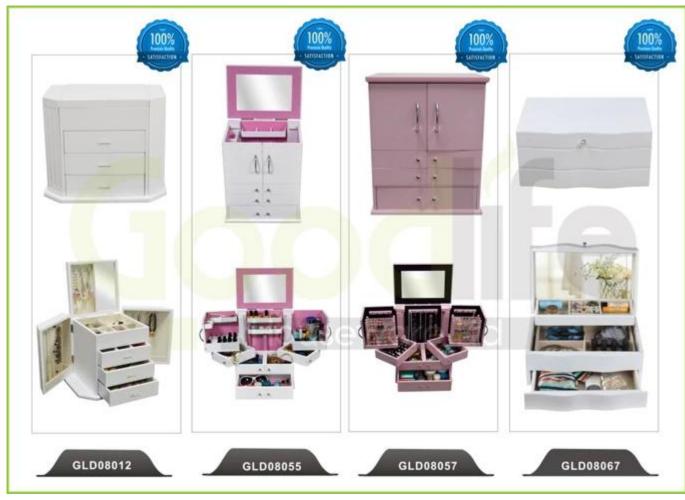

# **SOLUTIONS FOR YOUR GOODLIFE!**

- ·Tabletop mini design jewelry box with makeup mirror <?xml:namespace prefix = 0 />
- ·Plenty of divided space and organizers perfect for storing your favorite small jewelry
- ·You can put on the table for makeup
- ·Mini design suitable for girls use
- ·Knock down package with form poly foam and strong carton.
- ·Assemble instruction included

### **Product Features**

Tabletop mini design

**Product Name** jewelry box with makeup **Brand** Goodlife

mirror

**Item No.** GLD13310

**Product size** H25\*L20\*W12cm (inch: H9.85\*W7.9\*D4.7)

Color White, black, brown, pink

**Function** Put on the table

Material EU-standard MDF ; Eco-friendly painting

**Details** Earring holders+ braclet hooks+ storage pounch

**Package size** L39.5\*W35.5\*H24 cm (inch: 15.6\*14\*9.5)

Package Knock down package ,polybag ,foam poly foam;