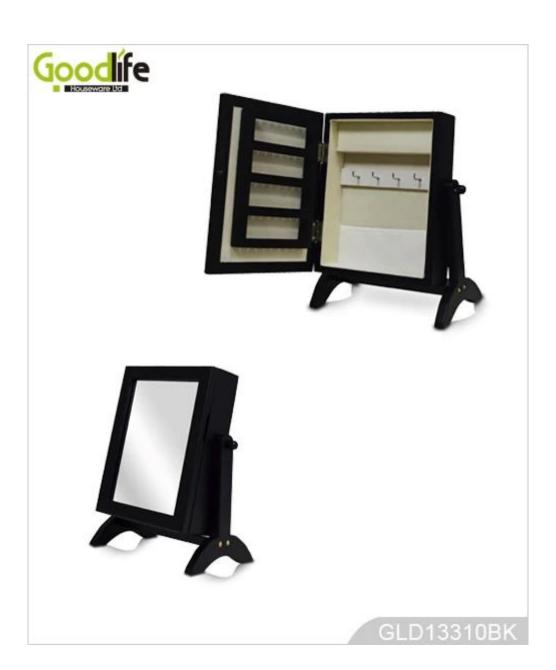

# **SOLUTIONS FOR YOUR GOODLIFE!**

- ·Tabletop mini design jewelry box with makeup mirror <?xml:namespace prefix = 0 />
- ·Plenty of divided space and organizers perfect for storing your favorite small jewelry
- ·You can put on the table for makeup
- ·Mini design suitable for girls use
- ·Knock down package with form poly foam and strong carton.
- ·Assemble instruction included

Design And Color

### **Product Features**

Tabletop mini design

**Product Name** jewelry box with makeup **Brand** Goodlife

mirror

**Item No.** GLD13310

**Product size** H25\*L20\*W12cm (inch: H9.85\*W7.9\*D4.7)

Color White, black, brown, pink

**Function** Put on the table

Material EU-standard MDF ; Eco-friendly painting

**Details** Earring holders+ braclet hooks+ storage pounch

**Package size** L39.5\*W35.5\*H24 cm (inch: 15.6\*14\*9.5)

Package Knock down package ,polybag ,foam poly foam;