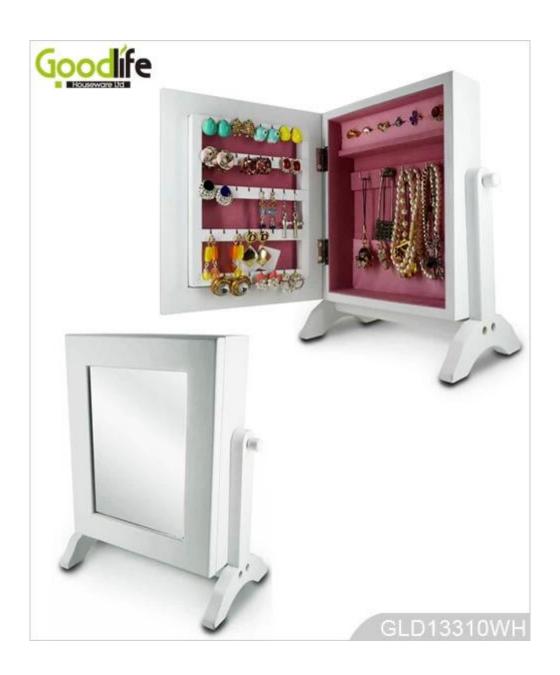

Design And Color

### **Product Features**

Tabletop mini design

**Product Name** jewelry box with makeup **Brand** Goodlife

mirror

**Item No.** GLD13310

**Product size** H25\*L20\*W12cm (inch: H9.85\*W7.9\*D4.7)

Color White, black, brown, pink

**Function** Put on the table

Material EU-standard MDF ; Eco-friendly painting

**Details** Earring holders+ braclet hooks+ storage pounch

**Package size** L39.5\*W35.5\*H24 cm (inch: 15.6\*14\*9.5)

Package Knock down package ,polybag ,foam poly foam;