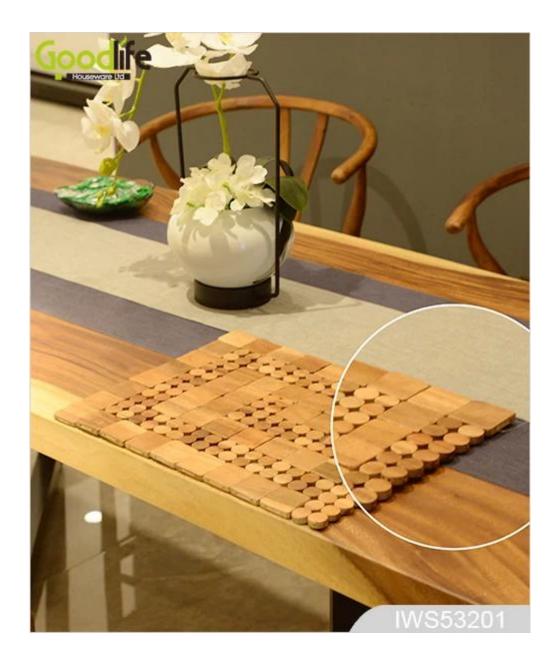

|                   |        |          |
| Material function | Waterproof,<br>Anticorrosive             |                   |        |          |
| Product Size      |                                          |                   |        |          |
| Package size      | 50*0.7*70cm[]19.69*0.28*27.56INCH[]      |                   |        |          |
| Package           | Mail Order package for reship            |                   |        |          |
| Carton CBM        | 0.014m <sup>3</sup> / set                |                   |        |          |
| 20GP              | 1500sets                                 | N.W. /G.W.        |        |          |
| 40HQ              | 3540sets                                 | MOQ               | 200 PC | S        |

Design And Color













# Workmanship And Package



### Material



## Certificates



Our team



#### **Our Business services:**

1. Your inquiry related to our products or prices will be replied in 12 hours in working date.

2. Experience sales answer your question and give you related business service.

3. OEM & amp; amp; ODM are welcome, we have over 10 years experience working with OEM project.

4. We are looking for exclusive sales of ODM <u>Cabinet wooden mirror jewelry</u>.

5. Sales The exclusive right agent sales have been protection.

### **Package information:**

- 1. Forming polyfoam for the post package
- 2. 6-side strong polyfoam are used for safety package during transportation.
- 3. assembled kit and user manual are available for each office.

#### production lead time

1. 25 ~ 50 days