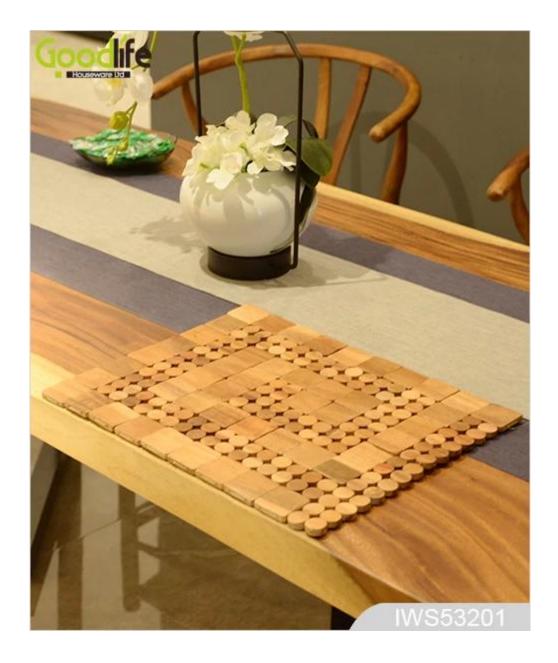

### Teak wood door design mat for bathing safety IWS53201

#### Features:

- 1.Provide safety assurance while taking a shower.
- 2.Provide adequate balance by using many stripe.
- 3.Catch the ground with six supporting point.
- 4. Supply waterproof for long time.
- 5.The Anticorrosive Warrior.