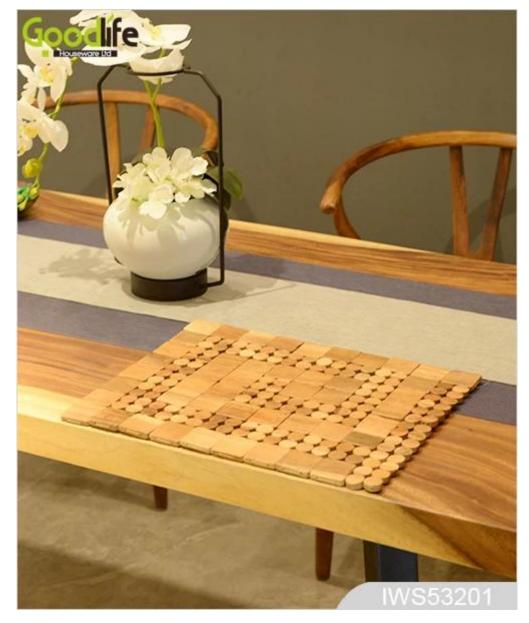

### Teak wood door design mat for bathing safety IWS53201

#### Features:

- 1.Provide safety assurance while taking a shower.
- 2.Provide adequate balance by using many stripe.
- 3.Catch the ground with six supporting point.
- 4. Supply waterproof for long time.
- 5.The Anticorrosive Warrior.

| Product Features  |                                          |                   |        |          |
|-------------------|------------------------------------------|-------------------|--------|----------|
| Product's name    | Teak wood door design mat fe<br>IWS53201 | or bathing safety | brand  | GoodLife |
| Item number.      | IWS53201                                 |                   |        |          |
| colors            | Raw wood color                           |                   |        |          |
| Function          | Bathing furniture.non-slip               |                   |        |          |
| Material          |                                          |                   |        |          |
| Material function | Waterproof,<br>Anticorrosive             |                   |        |          |
| Product Size      |                                          |                   |        |          |
| Package size      | 50*0.7*70cm[]19.69*0.28*27.56INCH[]      |                   |        |          |
| Package           | Mail Order package for reship            |                   |        |          |
| Carton CBM        | 0.014m <sup>3</sup> / set                |                   |        |          |
| 20GP              | 1500sets                                 | N.W. /G.W.        |        |          |
| 40HQ              | 3540sets                                 | MOQ               | 200 PC | S        |