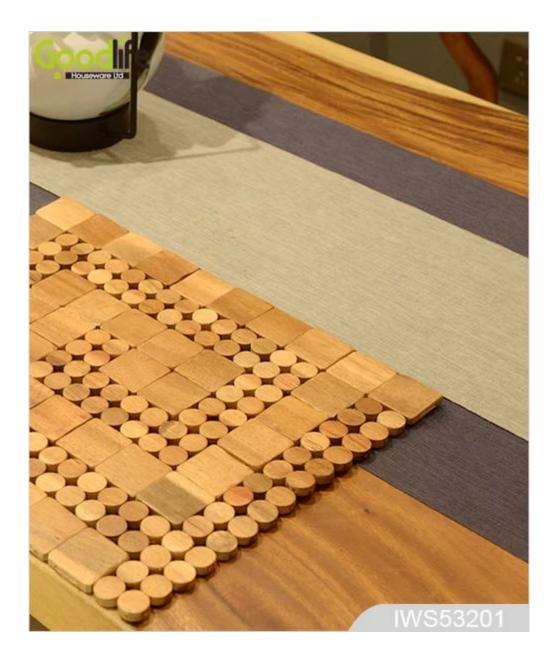

|                   |        |          |
| Material function | Waterproof,<br>Anticorrosive             |                   |        |          |
| Product Size      |                                          |                   |        |          |
| Package size      | 50*0.7*70cm[]19.69*0.28*27.56INCH[]      |                   |        |          |
| Package           | Mail Order package for reship            |                   |        |          |
| Carton CBM        | 0.014m <sup>3</sup> / set                |                   |        |          |
| 20GP              | 1500sets                                 | N.W. /G.W.        |        |          |
| 40HQ              | 3540sets                                 | MOQ               | 200 PC | S        |

Design And Color













# Workmanship And Package



### Material



## Certificates



Our team



#### **Our Business services:**

1. Your inquiry related to our products or prices will be replied in 12 hours in working date.

2. Experience sales answer your question and give you related business service.

3. OEM & amp; amp; ODM are welcome, we have over 10 years experience working with OEM project.

4. We are looking for exclusive sales of ODM <u>Cabinet wooden mirror jewelry</u>.

5. Sales The exclusive right agent sales have been protection.

### **Package information:**

- 1. Forming polyfoam for the post package
- 2. 6-side strong polyfoam are used for safety package during transportation.
- 3. assembled kit and user manual are available for each office.

#### production lead time

1. 25 ~ 50 day