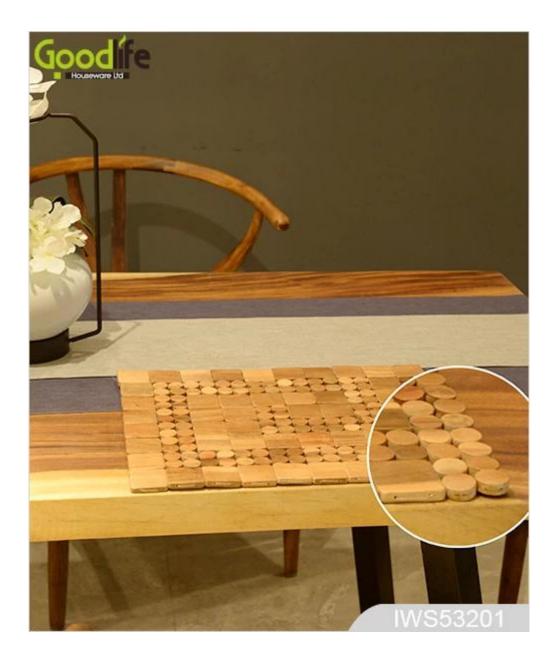

### Teak wood door design mat for bathing safety IWS53201

#### Features:

- 1.Provide safety assurance while taking a shower.
- 2.Provide adequate balance by using many stripe.
- 3.Catch the ground with six supporting point.
- 4. Supply waterproof for long time.
- 5.The Anticorrosive Warrior.

| Product Features  |                                          |                   |        |          |
|-------------------|------------------------------------------|-------------------|--------|----------|
| Product's name    | Teak wood door design mat fe<br>IWS53201 | or bathing safety | brand  | GoodLife |
| Item number.      | IWS53201                                 |                   |        |          |
| colors            | Raw wood color                           |                   |        |          |
| Function          | Bathing furniture.non-slip               |                   |        |          |
| Material          |                                          |                   |        |          |
| Material function | Waterproof,<br>Anticorrosive             |                   |        |          |
| Product Size      |                                          |                   |        |          |
| Package size      | 50*0.7*70cm[]19.69*0.28*27.56INCH[]      |                   |        |          |
| Package           | Mail Order package for reship            |                   |        |          |
| Carton CBM        | 0.014m <sup>3</sup> / set                |                   |        |          |
| 20GP              | 1500sets                                 | N.W. /G.W.        |        |          |
| 40HQ              | 3540sets                                 | MOQ               | 200 PC | S        |