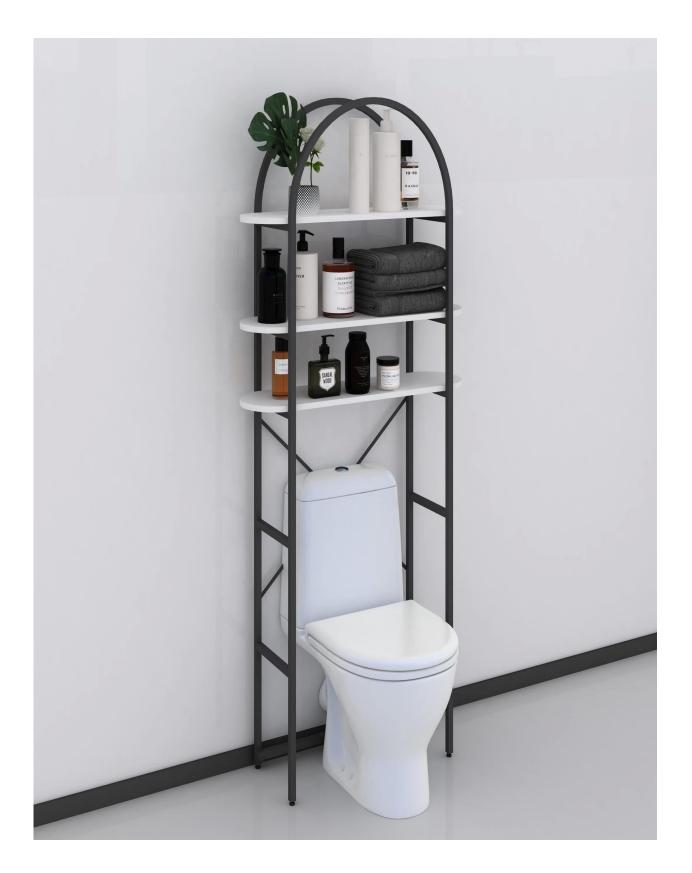

| Production Name | Three-layer toilet shelf                   | Brand                                        | Goodlife |  |  |  |  |
|-----------------|--------------------------------------------|----------------------------------------------|----------|--|--|--|--|
| Item No.        | GLK617426-1                                | GLK617426-1                                  |          |  |  |  |  |
| Product size    | W80*D26*H174CM                             | W80*D26*H174CM                               |          |  |  |  |  |
| Colors          | White                                      | White                                        |          |  |  |  |  |
| Function        | storage rack                               | storage rack                                 |          |  |  |  |  |
| Material        | MDF panel; NC painting                     | MDF panel; NC painting                       |          |  |  |  |  |
| Destription     | wooden bookshelf in 3 floo<br>KD package ; | wooden bookshelf in 3 floor;<br>KD package ; |          |  |  |  |  |