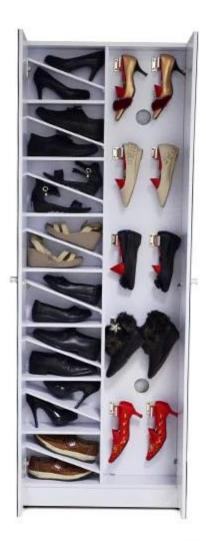

## **Features:**<?xml:namespace prefix = o />

- 1. wooden mirror shoe cabinet, available color: white, black, brown, wooden.....
- 2.Two door with full length mirror shoe cabinet, one side is wooden shelf board, another side is shoes support bracket, max can storage 13 pairs of lady shoes
- 3. Simple, elegant design and good looking
- 4.Inside and outside are high quality melamine MDF wood
- 5.KD package save freight and avoid damage
- 6.Easy assemble with clear instruction for installation.

**Function** shoe storage

Material EU-standard 12mm and 15mm MDF ;Eco-friendly melamine

12mm&15mm MDF wood melamine

1 side with hanger, another side with wooden shelves

**Details** Hardware bag

Falling prevention screw