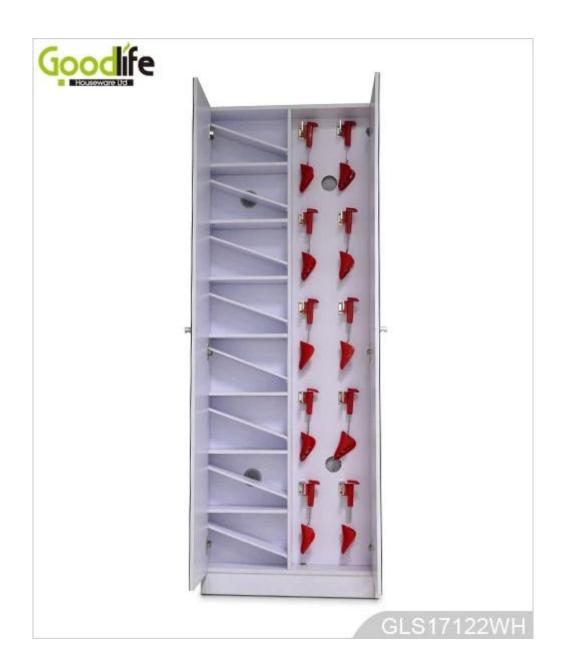

## **Features:**<?xml:namespace prefix = o />

- 1. wooden mirror shoe cabinet, available color: white, black, brown, wooden.....
- 2.Two door with full length mirror shoe cabinet, one side is wooden shelf board, another side is shoes support bracket, max can storage 13 pairs of lady shoes
- 3. Simple, elegant design and good looking
- 4.Inside and outside are high quality melamine MDF wood
- 5.KD package save freight and avoid damage
- 6.Easy assemble with clear instruction for installation.

**Function** shoe storage

Material EU-standard 12mm and 15mm MDF ;Eco-friendly melamine

12mm&15mm MDF wood melamine

1 side with hanger, another side with wooden shelves

**Details** Hardware bag

Falling prevention screw