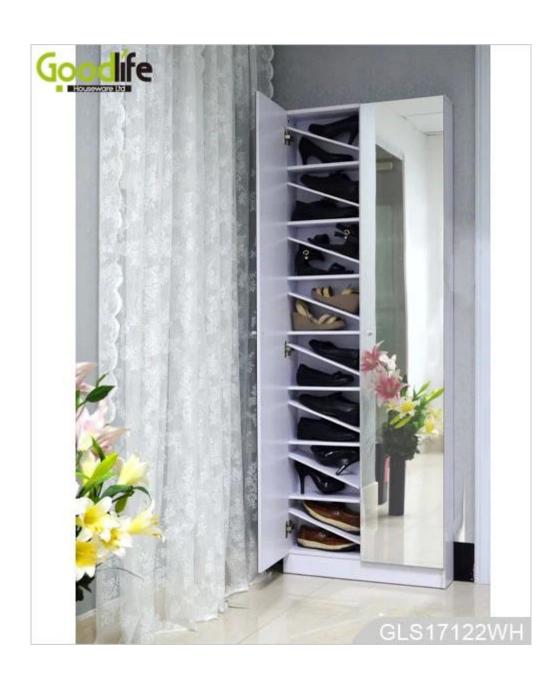

## **Features:**<?xml:namespace prefix = o />

- 1. wooden mirror shoe cabinet, available color: white, black, brown, wooden.....
- 2.Two door with full length mirror shoe cabinet, one side is wooden shelf board, another side is shoes support bracket, max can storage 13 pairs of lady shoes
- 3. Simple, elegant design and good looking
- 4.Inside and outside are high quality melamine MDF wood
- 5.KD package save freight and avoid damage
- 6.Easy assemble with clear instruction for installation.

GLS17122WH

GLS17122WH

ProductUSA drop shipping ikea shoe rackNameWholesale for high heels shoesBrandGoodlife

Item No. GLS17122

**Product size** H180\*L64\*W15 cm (inch: H73.4\*W26.8\*D6.12)

**Color** White, black, brown

**Function** shoe storage

Material EU-standard 12mm and 15mm MDF ;Eco-friendly melamine

12mm&15mm MDF wood melamine

1 side with hanger, another side with wooden shelves

**Details** Hardware bag

Falling prevention screw