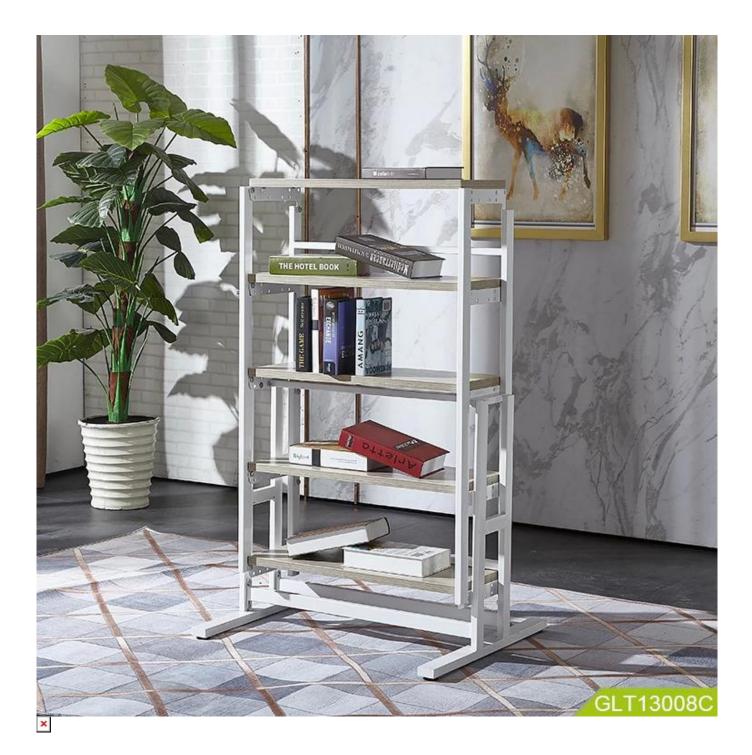

# Unique display shelf table can quickly convert from a dining table into a bookshelf.

| Production Name | Conversion table                                                                            |
|-----------------|---------------------------------------------------------------------------------------------|
| Brand           | Goodlife                                                                                    |
| Item No         | GLT13008C                                                                                   |
| Colors          | Oak,Black,Brown                                                                             |
| Material        | Metal stand with MDF board                                                                  |
| Product size    | shelf size[]W80*D48.5*H130 cm<br>table size[]W140*D80*H75 cm                                |
| Package size    | 142*76*11<br>75*32*16 CM                                                                    |
| NW/GW           | 25KG/27KG                                                                                   |
| Package         | 1 cartons 2 pc,Forming styrofoam package of<br>mirror, A=A double wall strong master carton |
| Carton CBM      | 0.157CBM                                                                                    |
| 20GP/40HQ       | 162pcs/416pcs                                                                               |
| MOQ             | 50pcs(The minimum order quantity can meet your request.)                                    |