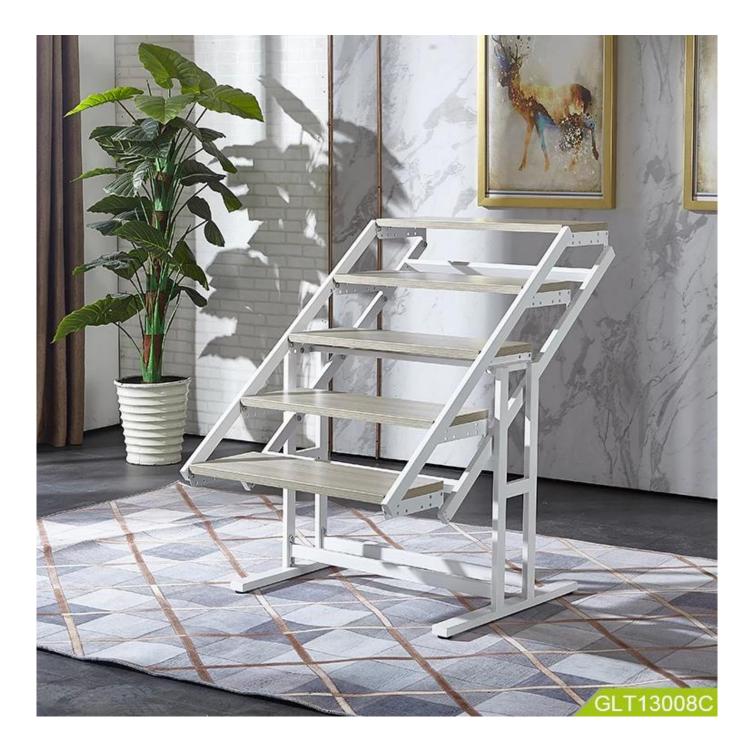

# Unique display shelf table can quickly convert from a dining table into a bookshelf.

| Production Name | Conversion table                                                                            |
|-----------------|---------------------------------------------------------------------------------------------|
| Brand           | Goodlife                                                                                    |
| Item No         | GLT13008C                                                                                   |
| Colors          | Oak,Black,Brown                                                                             |
| Material        | Metal stand with MDF board                                                                  |
| Product size    | shelf size[]W80*D48.5*H130 cm<br>table size[]W140*D80*H75 cm                                |
| Package size    | 142*76*11<br>75*32*16 CM                                                                    |
| NW/GW           | 25KG/27KG                                                                                   |
| Package         | 1 cartons 2 pc,Forming styrofoam package of<br>mirror, A=A double wall strong master carton |
| Carton CBM      | 0.157CBM                                                                                    |
| 20GP/40HQ       | 162pcs/416pcs                                                                               |
| MOQ             | 50pcs(The minimum order quantity can meet your request.)                                    |