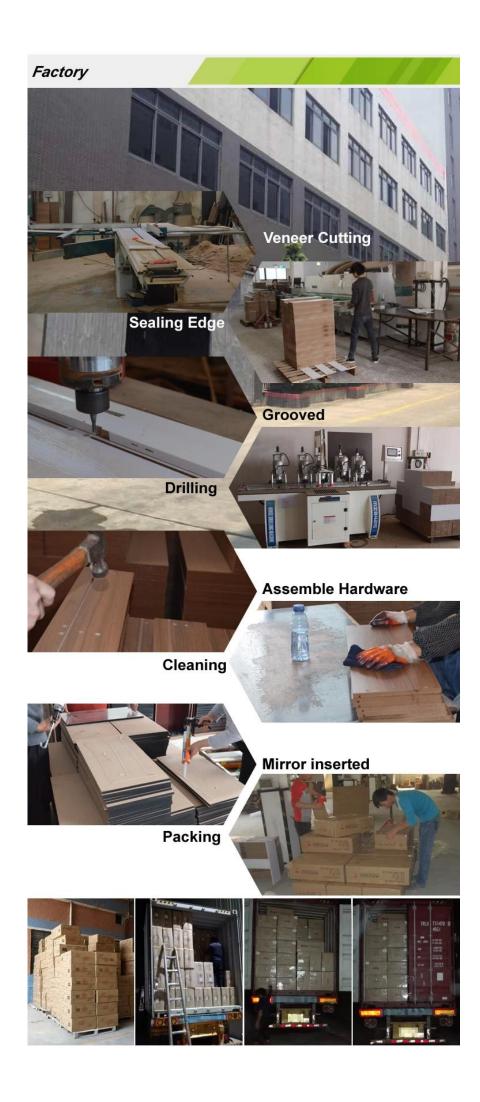

ct size    | shelf size[]W80*D48.5*H130 cm<br>table size[]W140*D80*H75 cm                                |
| Package size    | 142*76*11<br>75*32*16 CM                                                                    |
| NW/GW           | 25KG/27KG                                                                                   |
| Package         | 1 cartons 2 pc,Forming styrofoam package of<br>mirror, A=A double wall strong master carton |
| Carton CBM      | 0.157CBM                                                                                    |
| 20GP/40HQ       | 162pcs/416pcs                                                                               |
| MOQ             | 50pcs(The minimum order quantity can meet your request.)                                    |













# Experience

Focus on design and manufacturer on small furniture over 9 years , create many hot sale mirror jewelry cabinet and shoe cabinet all over the world.



 $\widehat{}$ 

### Quality Assurance

We have strict quality control system and professional inspection engineer do the products and packing testing of every shipment , mail order drop test can match difference level standards .



## Good Business Service

Professional designer for your ODM project, provide you professional user instructions with fluent foreign language in different format Provide you high-definition pictures for your advertising. Different model of mirror jewelry cabinet, mirror shoe cabinet, dressing table, wooden jewelry box, wooden furniture for your choose, one stop service.





Sample Q: Where is y