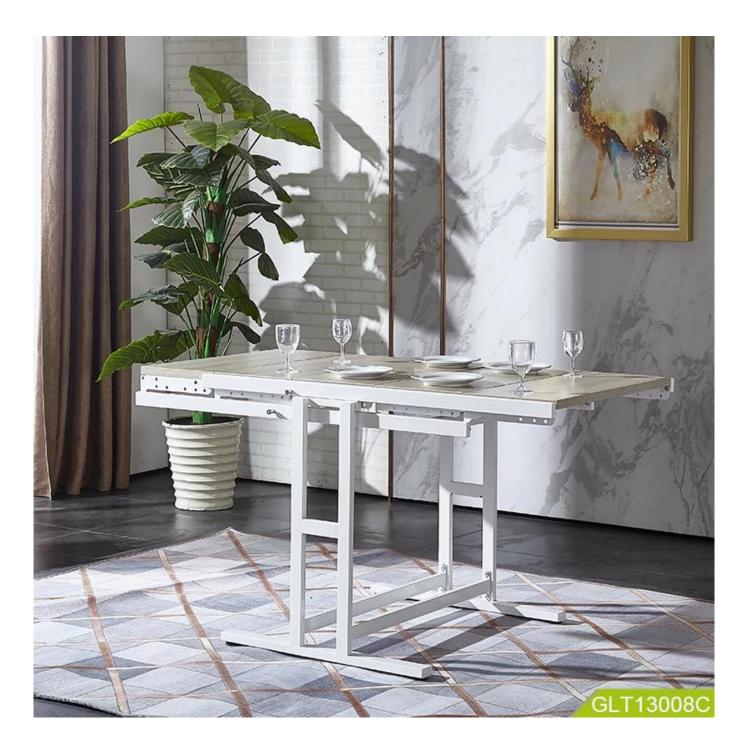

# Unique display shelf table can quickly convert from a dining table into a bookshelf.

| Production Name | Conversion table                                                                            |
|-----------------|---------------------------------------------------------------------------------------------|
| Brand           | Goodlife                                                                                    |
| Item No         | GLT13008C                                                                                   |
| Colors          | Oak,Black,Brown                                                                             |
| Material        | Metal stand with MDF board                                                                  |
| Product size    | shelf size[]W80*D48.5*H130 cm<br>table size[]W140*D80*H75 cm                                |
| Package size    | 142*76*11<br>75*32*16 CM                                                                    |
| NW/GW           | 25KG/27KG                                                                                   |
| Package         | 1 cartons 2 pc,Forming styrofoam package of<br>mirror, A=A double wall strong master carton |
| Carton CBM      | 0.157CBM                                                                                    |
| 20GP/40HQ       | 162pcs/416pcs                                                                               |
| MOQ             | 50pcs(The minimum order quantity can meet your request.)                                    |