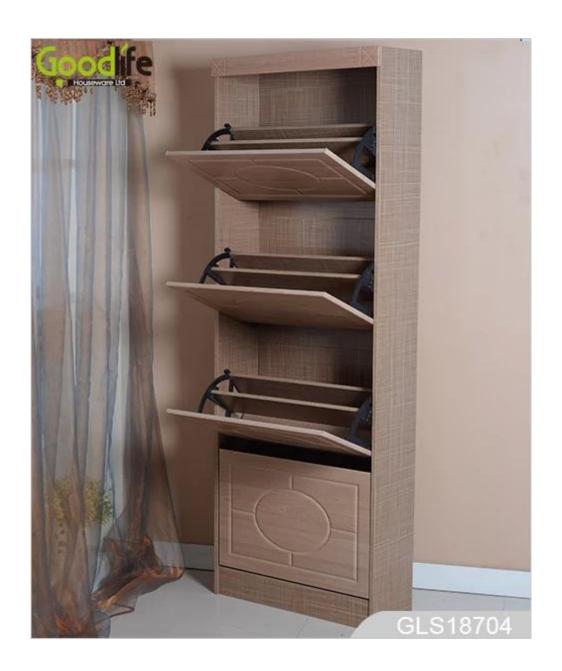

#### **Features:**

- 1. Wooden mirror shoe cabinet, available white , black , brown etc.
- 2. Four drawers shoe cabinet, each drawer max can storage 5 pairs of lady shoes.
- 3. Simple and elegant design, and good looking.
- 4. Inside and outside are high quality melamine MDF wood.
- 5. KD package save freight and avoid damage.
- 6. Easy assemble with clear instruction for installation.

### **Product Features**

Vintage charm Solid wood storage shoe rack GLB18704B GLS18704B White, black, brown, wooden color. Customize color is acceptable. MDF with melamine Hardware fitting, metal handle, metal legs. Metal legs 4 drawers: Each drawer has 1 layer Whole size H140\*W Production Name Item No. Colors Material Hardware fitting Compartment Brand Goodlife