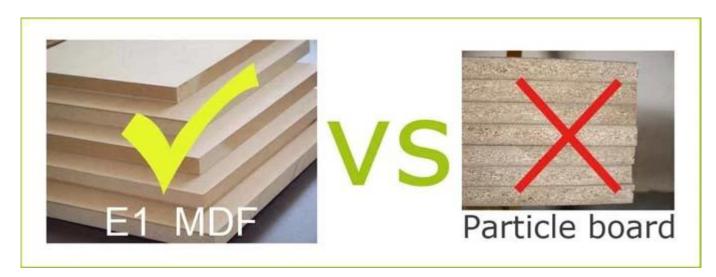

instruction for installation.

#### **Design And Color**









### **Product Features**

Vintage charm Solid wood storage shoe rack GLB18704B GLS18704B White, black, brown, wooden color. Customize color is acceptable. MDF with melamine Hardware fitting, metal handle, metal legs. Metal legs 4 drawers: Each drawer has 1 layer Whole size H140\*W Production Name Item No. Colors Material Hardware fitting Compartment Brand Goodlife

H140\*W63\*D20cm H55.1"\*W24.8"\*D7.9" Dimension

Packing size 136\*43\*14.5cm 53.5"\*16.9"\*5.7"

Package Carton (CBM) 20GP Forming styrofoam package, A=A double wall strong master carton with tapes can pass international standard carton drop test.

0.09

N.W./G.W.
28/30

(KGS)

40HQ

800PCS

MOQ

325PCS MOQ 1 piece

Workmanship And Package









# Material



Certificates











## Our team













## Hot Selling