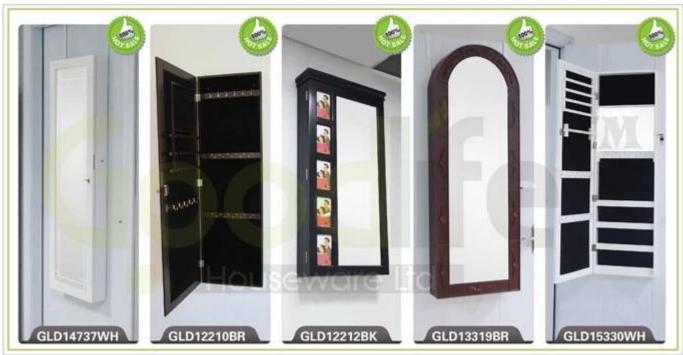

**Product Features**

Vintage charm Solid wood storage shoe rack GLB18704B GLS18704B White, black, brown, wooden color. Customize color is acceptable. MDF with melamine Hardware fitting, metal handle, metal legs. Metal legs 4 drawers: Each drawer has 1 layer Whole size H140\*W Production Name Item No. Colors Material Hardware fitting Compartment Brand Goodlife

H140\*W63\*D20cm H55.1"\*W24.8"\*D7.9" Dimension

Packing size 136\*43\*14.5cm 53.5"\*16.9"\*5.7"

Package Carton (CBM) 20GP Forming styrofoam package, A=A double wall strong master carton with tapes can pass international standard carton drop test.

0.09

N.W./G.W.
28/30

(KGS)

40HQ

800PCS

MOQ

325PCS MOQ 1 piece

Workmanship And Package









# Material



Certificates











## Our team













## Hot Selling