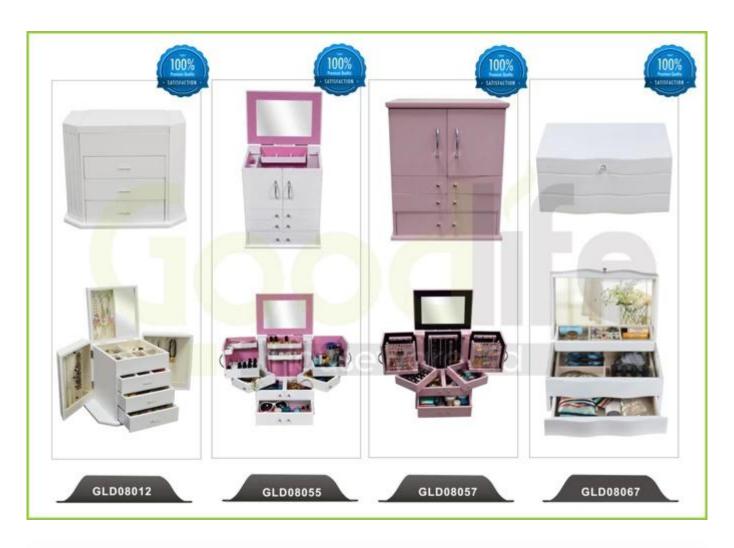

# **Product Features**

Vintage charm Solid wood storage shoe rack GLB18704B GLS18704B White, black, brown, wooden color. Customize color is acceptable. MDF with melamine Hardware fitting, metal handle, metal legs. Metal legs 4 drawers: Each drawer has 1 layer Whole size H140\*W Production Name Item No. Colors Material Hardware fitting Compartment Brand Goodlife

H140\*W63\*D20cm H55.1"\*W24.8"\*D7.9" Dimension

Packing size 136\*43\*14.5cm 53.5"\*16.9"\*5.7"

Package Carton (CBM) 20GP Forming styrofoam package, A=A double wall strong master carton with tapes can pass international standard carton drop test.

0.09

N.W./G.W.
28/30

(KGS)

40HQ

800PCS

MOQ

325PCS MOQ 1 piece

Workmanship And Package









# Material



Certificates











## Our team













## Hot Selling