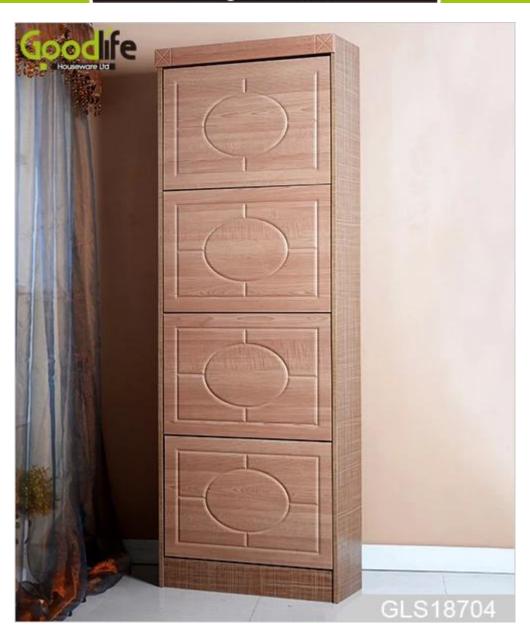

#### **Design And Color**

### **Product Features**

Vintage charm Solid wood storage shoe rack GLB18704B GLS18704B White, black, brown, wooden color. Customize color is acceptable. MDF with melamine Hardware fitting, metal handle, metal legs. Metal legs 4 drawers: Each drawer has 1 layer Whole size H140\*W Production Name Item No. Colors Material Hardware fitting Compartment Brand Goodlife