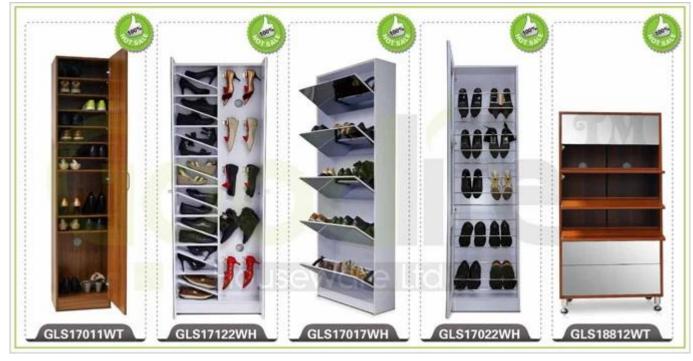

oduct Features**

Vintage charm Solid wood storage shoe rack GLB18704B GLS18704B White, black, brown, wooden color. Customize color is acceptable. MDF with melamine Hardware fitting, metal handle, metal legs. Metal legs 4 drawers: Each drawer has 1 layer Whole size H140\*W Production Name Item No. Colors Material Hardware fitting Compartment Brand Goodlife

H140\*W63\*D20cm H55.1"\*W24.8"\*D7.9" Dimension

Packing size 136\*43\*14.5cm 53.5"\*16.9"\*5.7"

Package Carton (CBM) 20GP Forming styrofoam package, A=A double wall strong master carton with tapes can pass international standard carton drop test.

0.09

N.W./G.W.
28/30

(KGS)

40HQ

800PCS

MOQ

325PCS MOQ 1 piece

Workmanship And Package









# Material



Certificates











## Our team













## Hot Selling