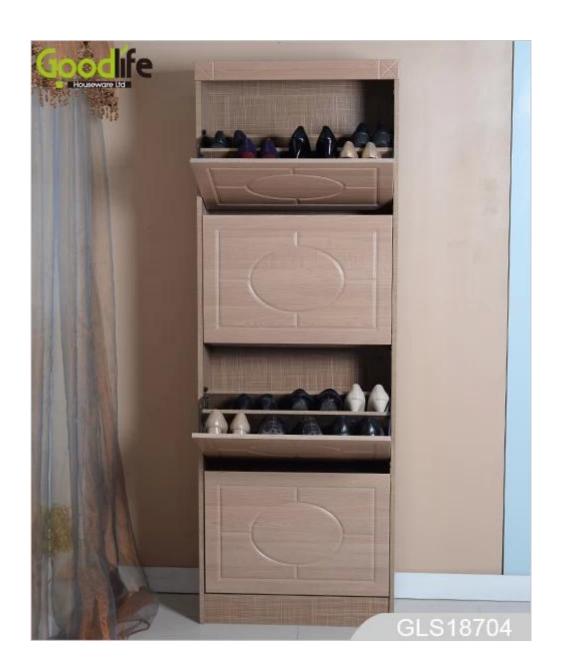

#### **Features:**

- 1. Wooden mirror shoe cabinet, available white , black , brown etc.
- 2. Four drawers shoe cabinet, each drawer max can storage 5 pairs of lady shoes.
- 3. Simple and elegant design, and good looking.
- 4. Inside and outside are high quality melamine MDF wood.
- 5. KD package save freight and avoid damage.
- 6. Easy assemble with clear instruction for installation.

### **Product Features**

Vintage charm Solid wood storage shoe rack GLB18704B GLS18704B White, black, brown, wooden color. Customize color is acceptable. MDF with melamine Hardware fitting, metal handle, metal legs. Metal legs 4 drawers: Each drawer has 1 layer Whole size H140\*W Production Name Item No. Colors Material Hardware fitting Compartment Brand Goodlife