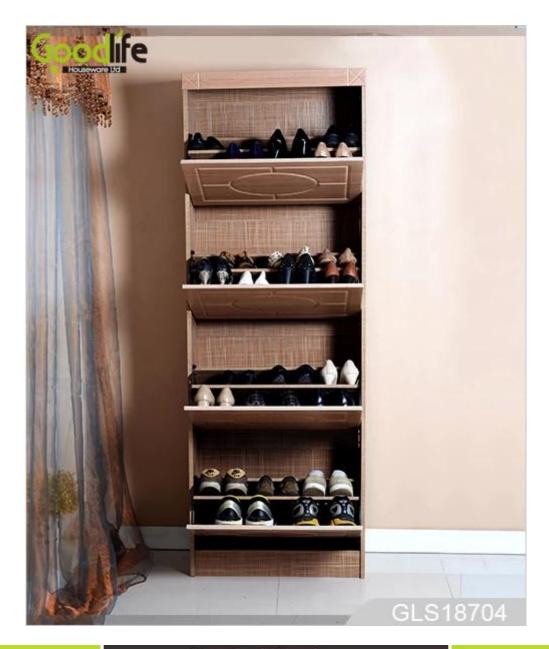

#### **Features:**

- 1. Wooden mirror shoe cabinet, available white , black , brown etc.
- 2. Four drawers shoe cabinet, each drawer max can storage 5 pairs of lady shoes.
- 3. Simple and elegant design, and good looking.
- 4. Inside and outside are high quality melamine MDF wood.
- 5. KD package save freight and avoid damage.
- 6. Easy assemble with clear instruction for installation.

### **Product Features**

Vintage charm Solid wood storage shoe rack GLB18704B GLS18704B White, black, brown, wooden color. Customize color is acceptable. MDF with melamine Hardware fitting, metal handle, metal legs. Metal legs 4 drawers: Each drawer has 1 layer Whole size H140\*W Production Name Item No. Colors Material Hardware fitting Compartment Brand Goodlife