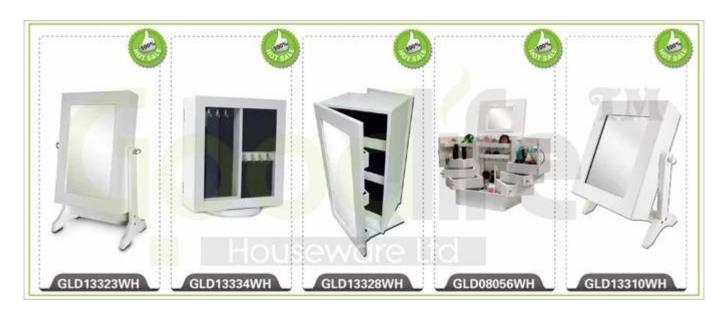

Product Features**

Vintage charm Solid wood storage shoe rack GLB18704B GLS18704B White, black, brown, wooden color. Customize color is acceptable. MDF with melamine Hardware fitting, metal handle, metal legs. Metal legs 4 drawers: Each drawer has 1 layer Whole size H140\*W Production Name Item No. Colors Material Hardware fitting Compartment Brand Goodlife

H140\*W63\*D20cm H55.1"\*W24.8"\*D7.9" Dimension

Packing size 136\*43\*14.5cm 53.5"\*16.9"\*5.7"

Package Carton (CBM) 20GP Forming styrofoam package, A=A double wall strong master carton with tapes can pass international standard carton drop test.

0.09

N.W./G.W.
28/30

(KGS)

40HQ

800PCS

MOQ

325PCS MOQ 1 piece

Workmanship And Package









# Material



Certificates











## Our team













## Hot Selling