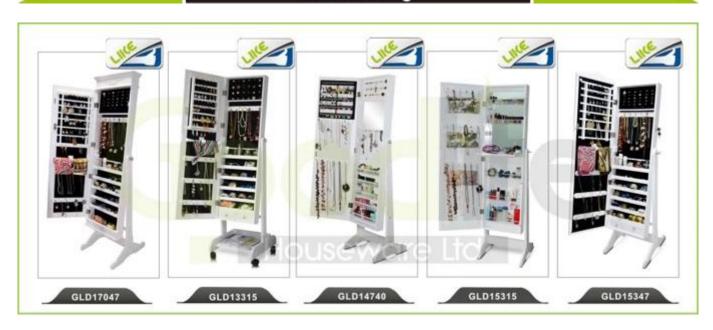

### **Product Features**

Vintage charm Solid wood storage shoe rack GLB18704B GLS18704B White, black, brown, wooden color. Customize color is acceptable. MDF with melamine Hardware fitting, metal handle, metal legs. Metal legs 4 drawers: Each drawer has 1 layer Whole size H140\*W Production Name Item No. Colors Material Hardware fitting Compartment Brand Goodlife

H140\*W63\*D20cm H55.1"\*W24.8"\*D7.9" Dimension

Packing size 136\*43\*14.5cm 53.5"\*16.9"\*5.7"

Package Carton (CBM) 20GP Forming styrofoam package, A=A double wall strong master carton with tapes can pass international standard carton drop test.

0.09

N.W./G.W.
28/30

(KGS)

40HQ

800PCS

MOQ

325PCS MOQ 1 piece

Workmanship And Package









# Material



Certificates











## Our team













## Hot Selling