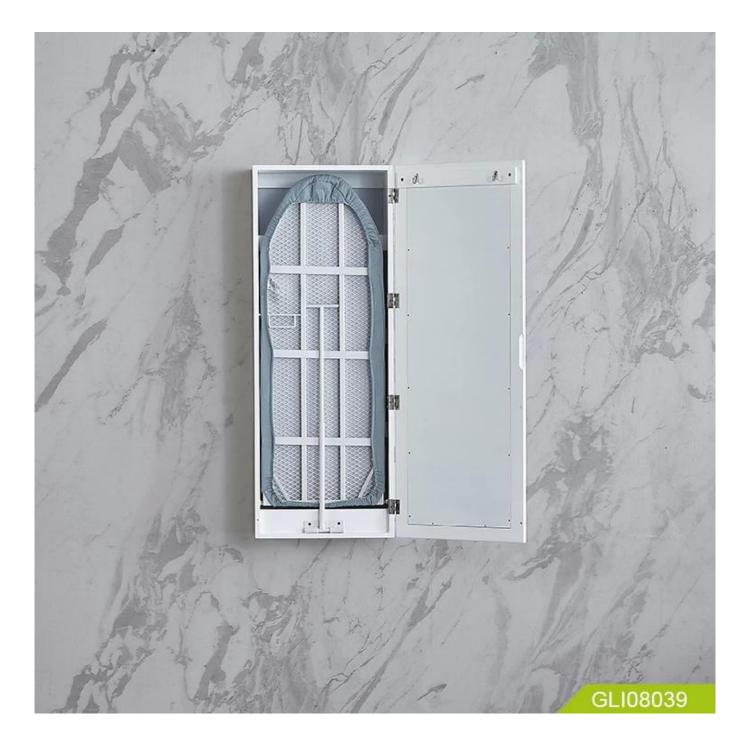

# **SOLUTIONS FOR YOUR GOODLIFE!**

- 1. Ironing board with mirror cabinet in stock.
- 2. Wooden mirror ironing cabinet with ingenious design.
- 3. Wall mount design is convenient and saving space.
- 4. The ironing board without stand can be folded in the cabinet
- 5. Open the ironing board can iron clothes on the board.
- 6. Two hangers on the back of door for hanging clothes.
- 7. Assembly package with poly foam and strong master carton.

### **Our Business services:**

1. Your inquiry related to our products or prices will be replied in 12hours in working date.

2. Experience sales answer your inquiry and give you related business service.

3. OEM&ODM are welcome, we have over 10 years' experience working with OEM project.

4. We are looking for the sales exclusive of our ODM wooden mirrored jewelry cabinet.

5. Sales exclusive agent sales right have been protect.