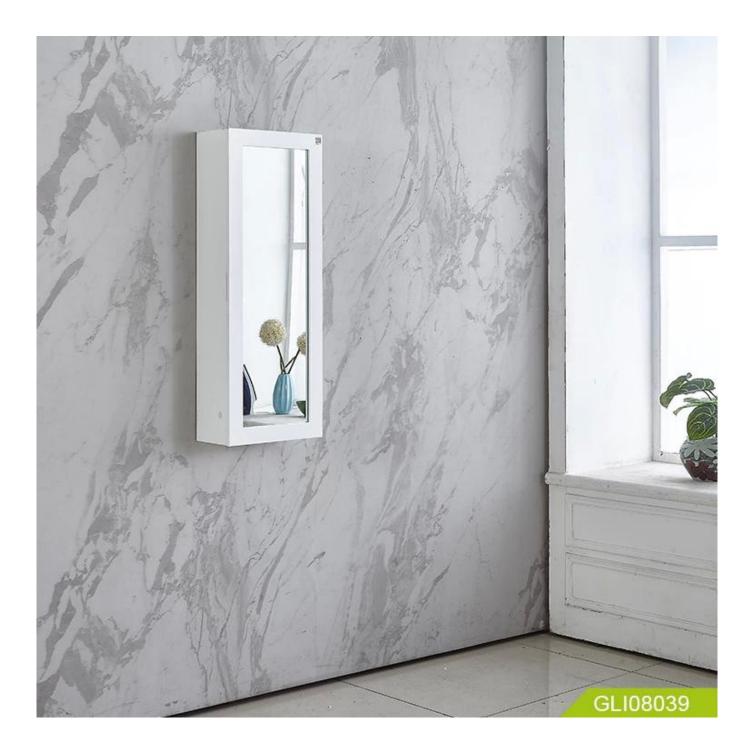

# **SOLUTIONS FOR YOUR GOODLIFE!**

- 1. Ironing board with mirror cabinet in stock.
- 2. Wooden mirror ironing cabinet with ingenious design.
- 3. Wall mount design is convenient and saving space.
- 4. The ironing board without stand can be folded in the cabinet
- 5. Open the ironing board can iron clothes on the board.
- 6. Two hangers on the back of door for hanging clothes.
- 7. Assembly package with poly foam and strong master carton.

#### **Design And Color**

## Workmanship And Package