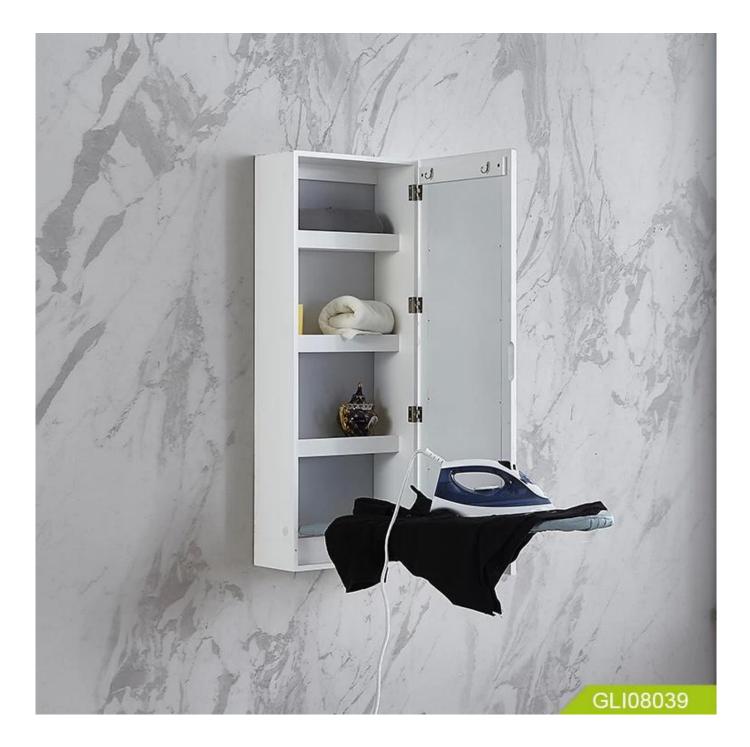

# **SOLUTIONS FOR YOUR GOODLIFE!**

- 1. Ironing board with mirror cabinet in stock.
- 2. Wooden mirror ironing cabinet with ingenious design.
- 3. Wall mount design is convenient and saving space.
- 4. The ironing board without stand can be folded in the cabinet
- 5. Open the ironing board can iron clothes on the board.
- 6. Two hangers on the back of door for hanging clothes.
- 7. Assembly package with poly foam and strong master carton.

### **Product Features**

| Product Name | ironing board with mirror cabinet in stock                    | Brand                       | Goodlife    |
|--------------|---------------------------------------------------------------|-----------------------------|-------------|
| Item No.     | GLI08039                                                      |                             |             |
| Colors       | White, black, brown and more                                  |                             |             |
| Material     | MDF with painting                                             |                             |             |
| Compartment  | 3 wooden shelves for needle and thread tools                  | Ironing board without stand |             |
| Whole size   | H95*L36.5*D17.5cm                                             | H37.4''*L14.4''*W6.9"       |             |
| Packing size | 107*41.5*24cm                                                 | 42'' *16.3'' *9.4''         |             |
| Package      | 1 carton/set, packed with poly foam and strong master carton. |                             |             |
| Carton CBM   | 0.106m <sup>3</sup>                                           | N.W./G.W:                   | 10kgs/11kgs |
| 20GP         | 264pcs                                                        | 40HQ                        | 641pcs      |

#### **Design And Color**