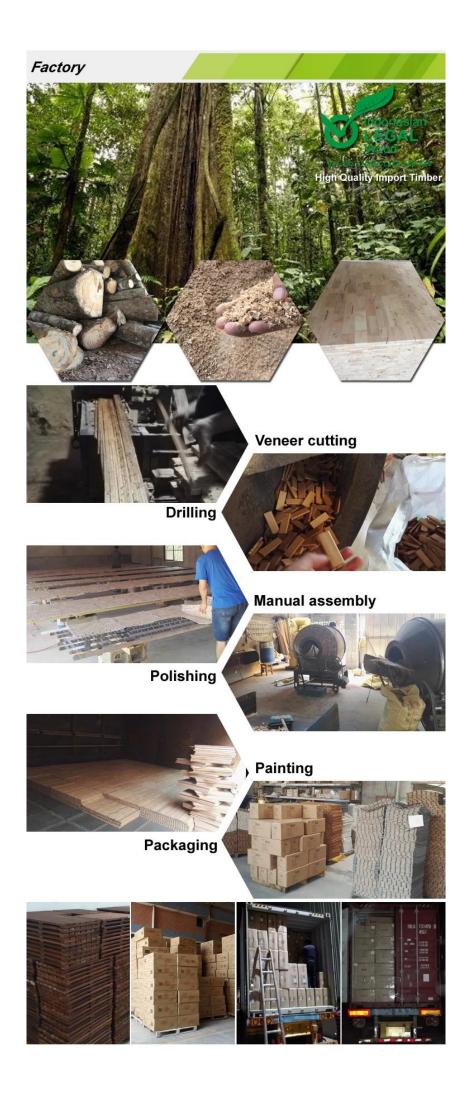

## Workmanship And Package

### **Package information:**

- 1. Forming polyfoam for the post package
- 2. 6-side strong polyfoam are used for safe package during transportation.

3. Assembled kit and User Manual are available for each cabinet.