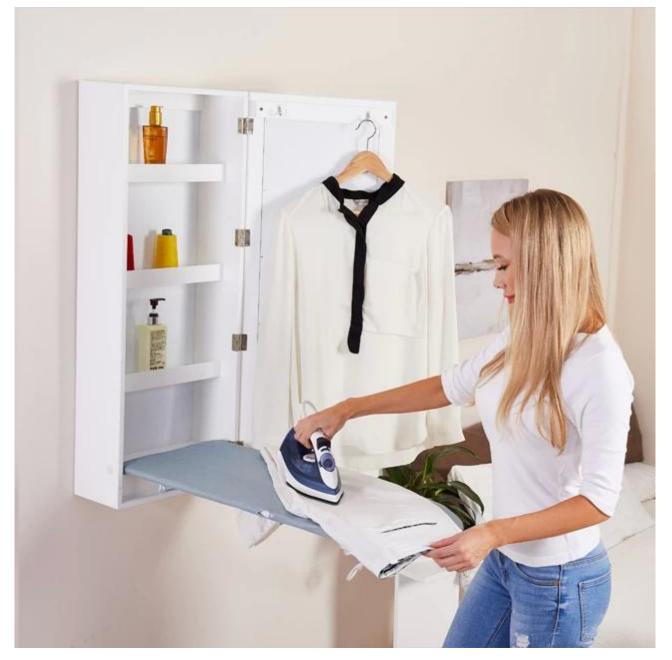

# **SOLUTIONS FOR YOUR GOODLIFE!**

- 1. Ironing board with mirror cabinet in stock.
- 2. Wooden mirror ironing cabinet with ingenious design.
- 3. Wall mount design is convenient and saving space.
- 4. The ironing board without stand can be folded in the cabinet
- 5. Open the ironing board can iron clothes on the board.
- 6. Two hangers on the back of door for hanging clothes.
- 7. Assembly package with poly foam and strong master carton.

### **Package information:**

- 1. Forming polyfoam for the post package
- 2. 6-side strong polyfoam are used for safe package during transportation.

3. Assembled kit and User Manual are available for each cabinet.