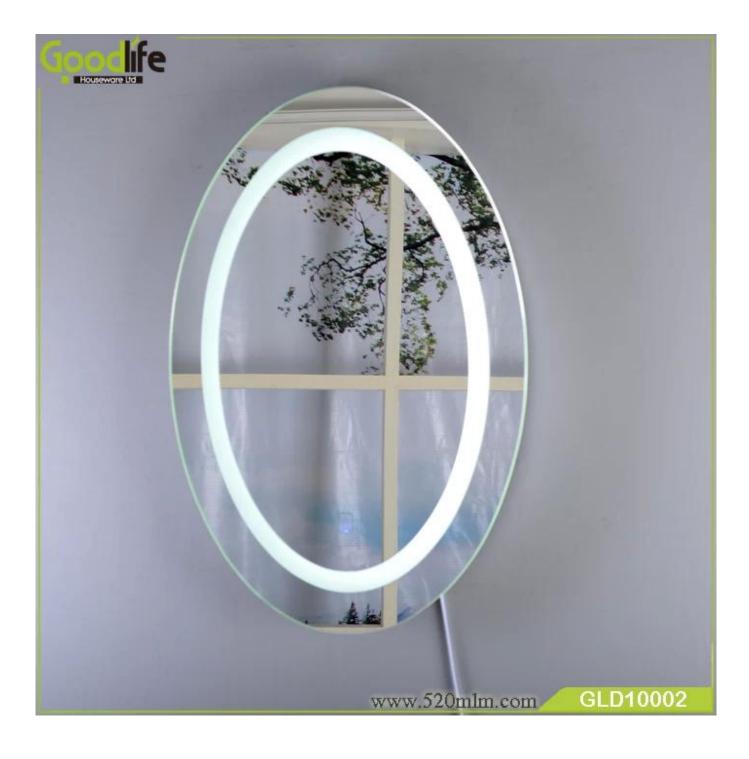

# **SOLUTIONS FOR YOUR GOODLIFE!**

- Modern and simple design.
- Wall mounted mirror with LED light
- The brightness intensity is adjustable
- Mail order package

### Design And Color

# Product Features

| Production Name | Wall hanging intelligent touch switch oval makeup mirror with light GLD10002                | Brand | Goodlife |
|-----------------|---------------------------------------------------------------------------------------------|-------|----------|
| Item No.        | GLD10002                                                                                    |       |          |
| Product size    | H72*L72*W13.5cm (H28.35''*L28.35''*5.31'')                                                  |       |          |
| Colors          | White                                                                                       |       |          |
| Function        | Wall mount,<br>for accessories organizer                                                    |       |          |
| Material        | Solid wood ;Eco-friendly painting                                                           |       |          |
| Package size    | 24.21*4.92*35.43INCH                                                                        |       |          |
| Package         | Knock down package, poly bag, foam; strong carton;<br>10 pcs per 1 carton; drop test passed |       |          |