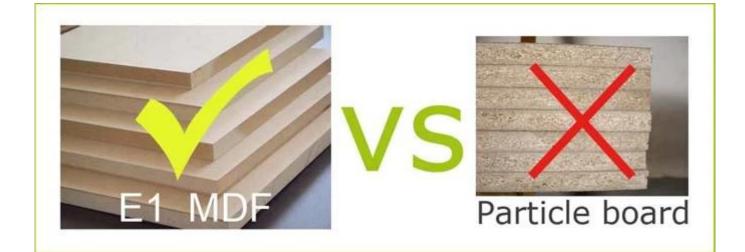

|       |          |
| Function        | Wall mount,<br>for accessories organizer                                                    |       |          |
| Material        | Solid wood ;Eco-friendly painting                                                           |       |          |
| Package size    | 24.21*4.92*35.43INCH                                                                        |       |          |
| Package         | Knock down package, poly bag, foam; strong carton;<br>10 pcs per 1 carton; drop test passed |       |          |

| Carton CBM | 0.136m <sup>3</sup> |  |
|------------|---------------------|--|
| 20GP       | 205pcs              |  |

**N.W./G.W.** 500pcs

6.6kgs/8.5kgs MOQ 500 pcs

### Workmanship And Package



Material



# Certificates



## Our team



#### **Our Business services:**

- **1**. Your inquiry related to our products or prices will be replied in 12hours in working date.
- 2. Experience sales answer your inquiry and give you related business service.
- 3. OEM&ODM are welcome, we have over 10 years' experience working with OEM project.

- 4. We are looking for the sales exclusive of our ODM wooden mirror jewelry cabinet.
- 5. Sales exclusive agent sales right have been protect.

#### Package information:

- **1.** Forming polyfoam for the post package
- 2. 6-side strong polyfoam are used for safe package during transportation.
- 3. Assembled kit and User Manual are available for each cabinet.

#### **Production lead time**

- 1. 25~50 days after received deposit.
- 2. Normal on production lin