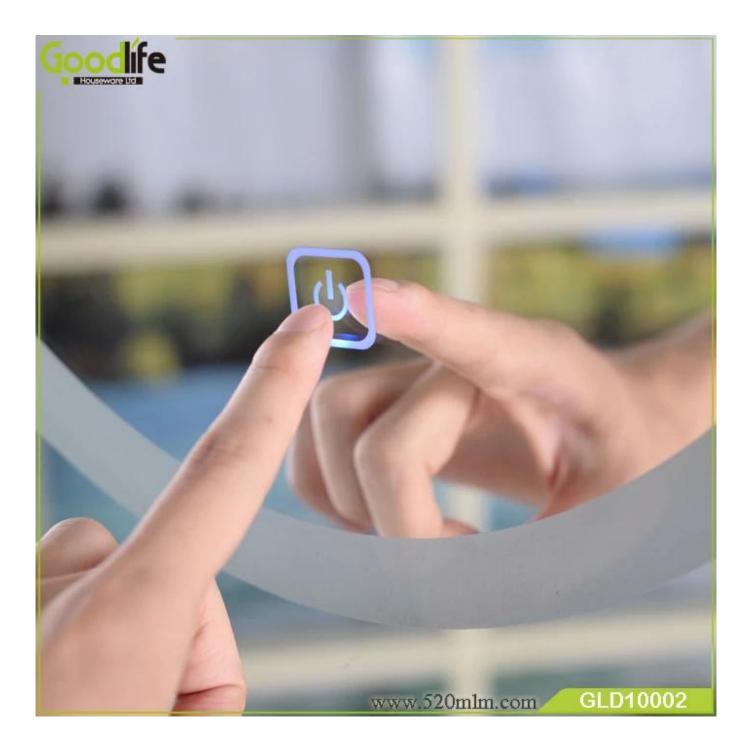

# **SOLUTIONS FOR YOUR GOODLIFE!**

- Modern and simple design.
- Wall mounted mirror with LED light
- The brightness intensity is adjustable
- Mail order package