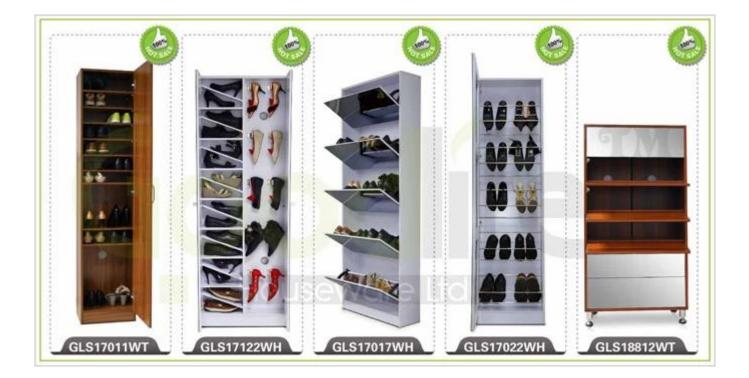

nquiry related to our products or prices will be replied in 12hours in working date.
- 2. Experience sales answer your inquiry and give you related business service.
- 3. OEM&ODM are welcome, we have over 10 years' experience working with OEM project.

- 4. We are looking for the sales exclusive of our ODM wooden mirror jewelry cabinet.
- 5. Sales exclusive agent sales right have been protect.

#### Package information:

- **1.** Forming polyfoam for the post package
- 2. 6-side strong polyfoam are used for safe package during transportation.
- 3. Assembled kit and User Manual are available for each cabinet.

#### **Production lead time**

- 1. 25~50 days after received deposit.
- 2. Normal on production line production lead time is 15days after received deposit.

### Hot Selling