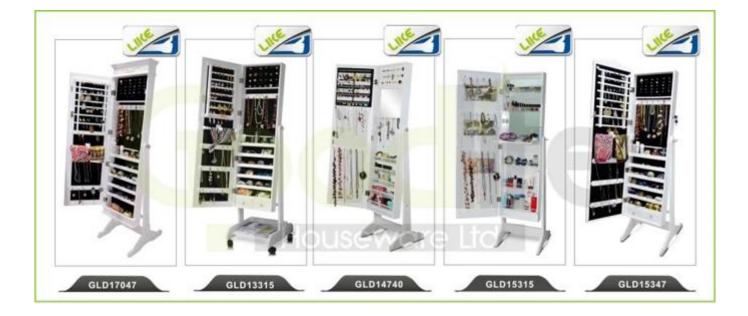

. Your inquiry related to our products or prices will be replied in 12hours in working date.
- 2. Experience sales answer your inquiry and give you related business service.
- 3. OEM&ODM are welcome, we have over 10 years' experience working with OEM project.

- 4. We are looking for the sales exclusive of our ODM wooden mirror jewelry cabinet.
- 5. Sales exclusive agent sales right have been protect.

#### Package information:

- **1.** Forming polyfoam for the post package
- 2. 6-side strong polyfoam are used for safe package during transportation.
- 3. Assembled kit and User Manual are available for each cabinet.

#### **Production lead time**

- 1. 25~50 days after received deposit.
- 2. Normal on production line production lead time is 15days after received deposit.

### Hot Selling