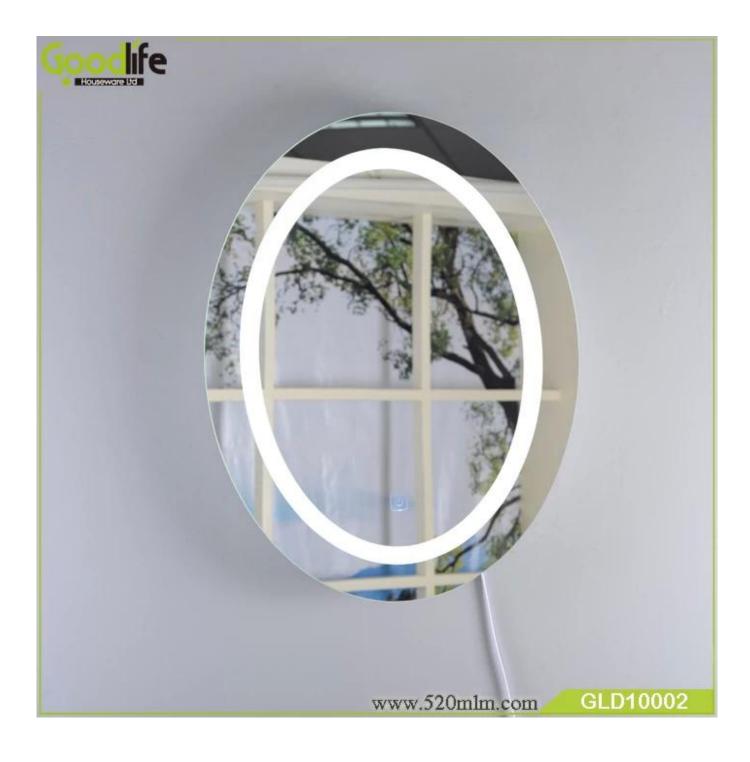

### Design And Color

# Product Features

| Production Name | Wall hanging intelligent touch switch oval makeup mirror with light GLD10002                | Brand | Goodlife |
|-----------------|---------------------------------------------------------------------------------------------|-------|----------|
| Item No.        | GLD10002                                                                                    |       |          |
| Product size    | H72*L72*W13.5cm (H28.35''*L28.35''*5.31'')                                                  |       |          |
| Colors          | White                                                                                       |       |          |
| Function        | Wall mount,<br>for accessories organizer                                                    |       |          |
| Material        | Solid wood ;Eco-friendly painting                                                           |       |          |
| Package size    | 24.21*4.92*35.43INCH                                                                        |       |          |
| Package         | Knock down package, poly bag, foam; strong carton;<br>10 pcs per 1 carton; drop test passed |       |          |