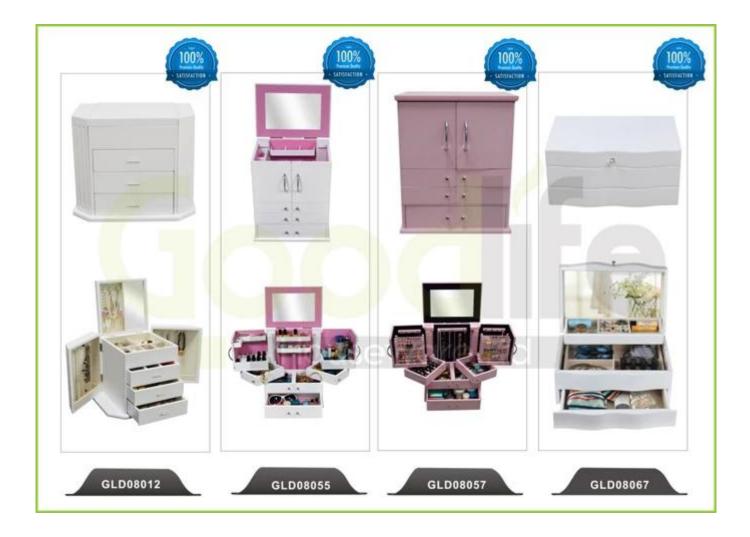

Your inquiry related to our products or prices will be replied in 12hours in working date.
- 2. Experience sales answer your inquiry and give you related business service.
- 3. OEM&ODM are welcome, we have over 10 years' experience working with OEM project.

- 4. We are looking for the sales exclusive of our ODM wooden mirror jewelry cabinet.
- 5. Sales exclusive agent sales right have been protect.

#### Package information:

- **1.** Forming polyfoam for the post package
- 2. 6-side strong polyfoam are used for safe package during transportation.
- 3. Assembled kit and User Manual are available for each cabinet.

#### **Production lead time**

- 1. 25~50 days after received deposit.
- 2. Normal on production line production lead time is 15days after received deposit.

### Hot Selling