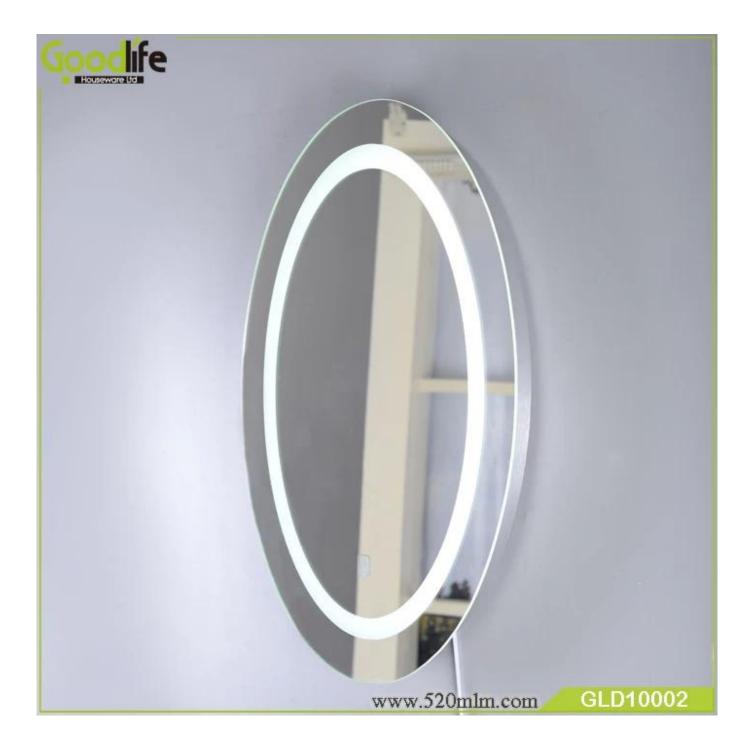

### Design And Color

# Product Features

| Production Name | Wall hanging intelligent touch switch oval makeup mirror with light GLD10002                | Brand | Goodlife |
|-----------------|---------------------------------------------------------------------------------------------|-------|----------|
| Item No.        | GLD10002                                                                                    |       |          |
| Product size    | H72*L72*W13.5cm (H28.35''*L28.35''*5.31'')                                                  |       |          |
| Colors          | White                                                                                       |       |          |
| Function        | Wall mount,<br>for accessories organizer                                                    |       |          |
| Material        | Solid wood ;Eco-friendly painting                                                           |       |          |
| Package size    | 24.21*4.92*35.43INCH                                                                        |       |          |
| Package         | Knock down package, poly bag, foam; strong carton;<br>10 pcs per 1 carton; drop test passed |       |          |