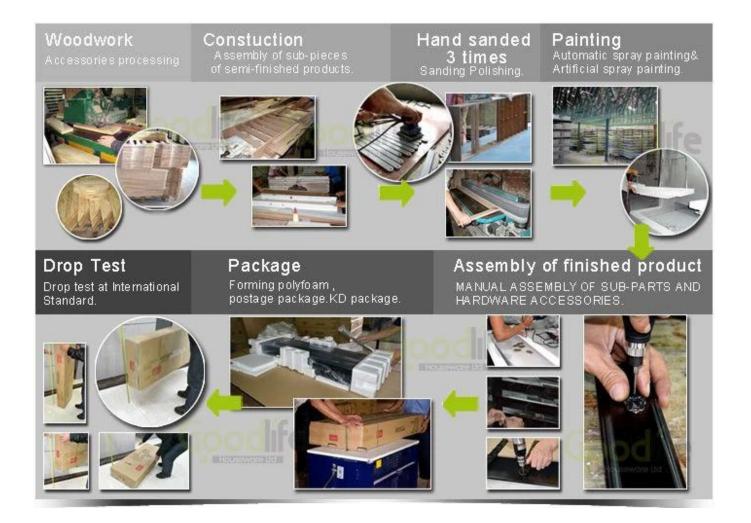

### Workmanship And Package

Material

#### Package information:

- **1.** Forming polyfoam for the post package
- 2. 6-side strong polyfoam are used for safe package during transportation.
- 3. Assembled kit and User Manual are available for each cabinet.