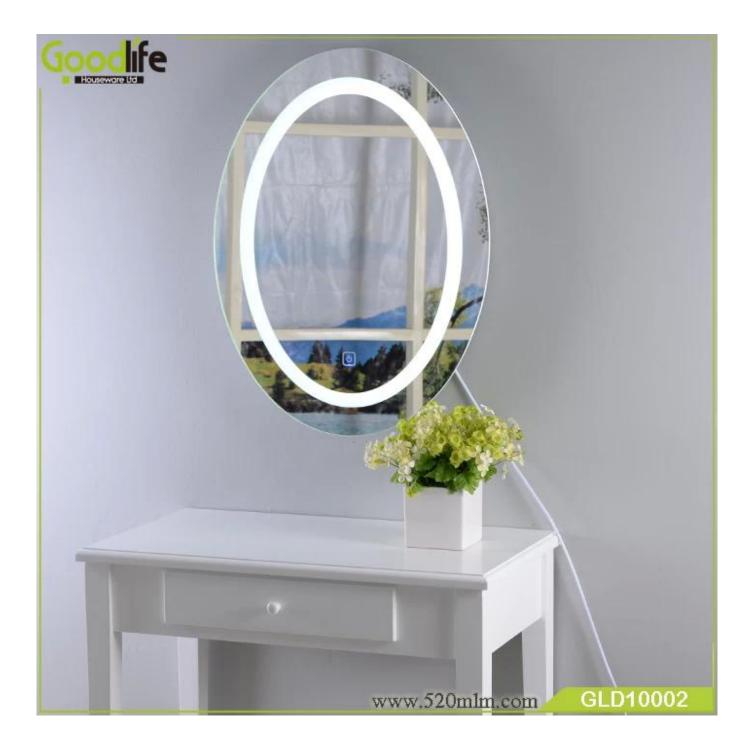

# **SOLUTIONS FOR YOUR GOODLIFE!**

- Modern and simple design.
- Wall mounted mirror with LED light
- The brightness intensity is adjustable
- Mail order package

# Product Features

| Production Name | Wall hanging intelligent touch switch oval makeup mirror with light GLD10002                | Brand | Goodlife |
|-----------------|---------------------------------------------------------------------------------------------|-------|----------|
| Item No.        | GLD10002                                                                                    |       |          |
| Product size    | H72*L72*W13.5cm (H28.35''*L28.35''*5.31'')                                                  |       |          |
| Colors          | White                                                                                       |       |          |
| Function        | Wall mount,<br>for accessories organizer                                                    |       |          |
| Material        | Solid wood ;Eco-friendly painting                                                           |       |          |
| Package size    | 24.21*4.92*35.43INCH                                                                        |       |          |
| Package         | Knock down package, poly bag, foam; strong carton;<br>10 pcs per 1 carton; drop test passed |       |          |