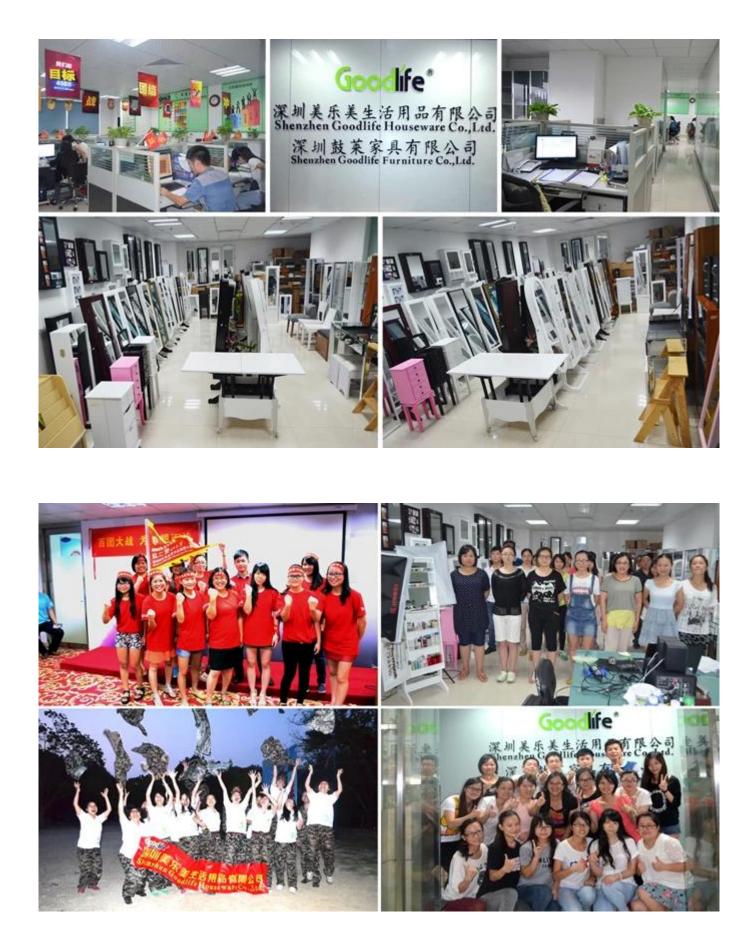

|       |          |
| Function        | Wall mount,<br>for accessories organizer                                                    |       |          |
| Material        | Solid wood ;Eco-friendly painting                                                           |       |          |
| Package size    | 24.21*4.92*35.43INCH                                                                        |       |          |
| Package         | Knock down package, poly bag, foam; strong carton;<br>10 pcs per 1 carton; drop test passed |       |          |

| Carton CBM | 0.136m <sup>3</sup> |  |
|------------|---------------------|--|
| 20GP       | 205pcs              |  |

**N.W./G.W.** 500pcs

6.6kgs/8.5kgs MOQ 500 pcs

### Workmanship And Package



Material



# Certificates



## Our team



#### **Our Business services:**

- **1**. Your inquiry related to our products or prices will be replied in 12hours in working date.
- 2. Experience sales answer your inquiry and give you related business service.
- 3. OEM&ODM are welcome, we have over 10 years' experience working with OEM project.

- 4. We are looking for the sales exclusive of our ODM wooden mirror jewelry cabinet.
- 5. Sales exclusive agent sales right have been protect.

#### Package information:

- **1.** Forming polyfoam for the post package
- 2. 6-side strong polyfoam are used for safe package during transportation.
- 3. Assembled kit and User Manual are available for each cabinet.

#### **Production lead time**

- 1. 25~50 days after received deposit.
- 2. Normal on production line production lead time is 15days