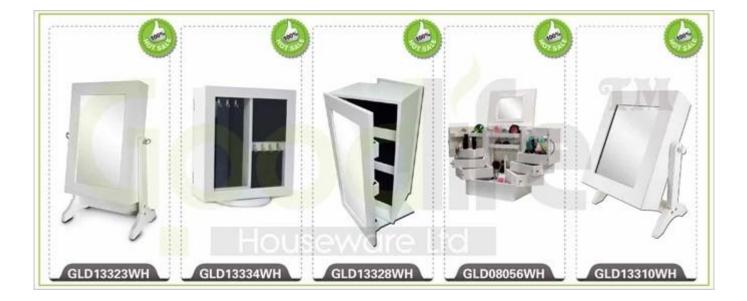

inquiry related to our products or prices will be replied in 12hours in working date.
- 2. Experience sales answer your inquiry and give you related business service.
- 3. OEM&ODM are welcome, we have over 10 years' experience working with OEM project.

- 4. We are looking for the sales exclusive of our ODM wooden mirror jewelry cabinet.
- 5. Sales exclusive agent sales right have been protect.

#### Package information:

- **1.** Forming polyfoam for the post package
- 2. 6-side strong polyfoam are used for safe package during transportation.
- 3. Assembled kit and User Manual are available for each cabinet.

#### **Production lead time**

- 1. 25~50 days after received deposit.
- 2. Normal on production line production lead time is 15days after received deposit.

### Hot Selling