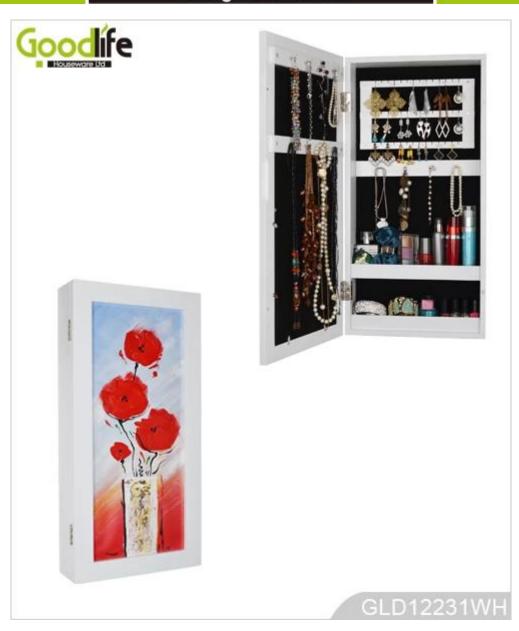

# **SOLUTIONS FOR YOUR GOODLIFE!**

- 1. Wall mirror and mirrored furniture Guangdong wall cabinet with paintings
- 2. Wall mount cabinet, Simple and elegant design.
- 3. The oil painting on the door is changeable as you like.
- 4. Assemble package with foaming polyfoam and strong master carton.

# **Design And Color**

GLD12231WH

# Product Features

| Droduc       | t Name | Wall mirror and mirrored furniture Guangdong wall cabinet with paintings                                      |           |                  |        |         |
|--------------|--------|---------------------------------------------------------------------------------------------------------------|-----------|------------------|--------|---------|
| Brand        |        | wan mirror and mirrored farmitate Galangaong wan capinet with paintings                                       |           |                  |        |         |
| Item No      |        | GLD12231                                                                                                      |           |                  |        |         |
| Function     |        | Wall mount                                                                                                    |           |                  |        |         |
| Colors       |        | White, black, brown,                                                                                          |           |                  |        |         |
| Material     |        | MDF with NC painting and oil paintings                                                                        |           |                  |        |         |
| Compartments |        | Cabinet with oil painting, Earring holders+necklace hooks+wooden shelves for cosmetics and accessories        |           |                  |        |         |
| Dimension    |        | Whole size                                                                                                    |           | H60.5*L30*D9.5cm |        |         |
|              |        | Packing size                                                                                                  |           | 67*35*14cm       |        |         |
| Package      |        | Mail order package with A=A double wall strong master carton can pass international standard carton drop test |           |                  |        |         |
| Carton CBM   |        | 0.033                                                                                                         | N.W./G.W. |                  | 3/4kgs |         |
| 20GP         | 848pcs | 40HQ                                                                                                          | 2060pcs   |                  | MOQ    | 1 piece |