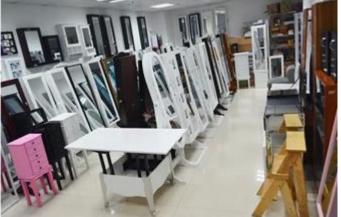

# **SOLUTIONS FOR YOUR GOODLIFE!**

- 1. Wall mirror and mirrored furniture Guangdong wall cabinet with paintings
- 2. Wall mount cabinet, Simple and elegant design.
- 3. The oil painting on the door is changeable as you like.
- 4. Assemble package with foaming polyfoam and strong master carton.