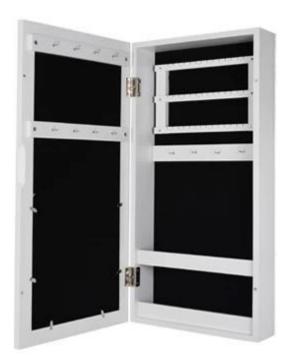

# **SOLUTIONS FOR YOUR GOODLIFE!**

- 1. Wall mirror and mirrored furniture Guangdong wall cabinet with paintings
- 2. Wall mount cabinet, Simple and elegant design.
- 3. The oil painting on the door is changeable as you like.
- 4. Assemble package with foaming polyfoam and strong master carton.

# Product Features

| Droduc       | t Name | Wall mirror and mirrored furniture Guangdong wall cabinet with paintings                                      |           |                  |        |         |
|--------------|--------|---------------------------------------------------------------------------------------------------------------|-----------|------------------|--------|---------|
| Brand        |        | wan mirror and mirrored farmitate Galangaong wan capinet with paintings                                       |           |                  |        |         |
| Item No      |        | GLD12231                                                                                                      |           |                  |        |         |
| Function     |        | Wall mount                                                                                                    |           |                  |        |         |
| Colors       |        | White, black, brown,                                                                                          |           |                  |        |         |
| Material     |        | MDF with NC painting and oil paintings                                                                        |           |                  |        |         |
| Compartments |        | Cabinet with oil painting, Earring holders+necklace hooks+wooden shelves for cosmetics and accessories        |           |                  |        |         |
| Dimension    |        | Whole size                                                                                                    |           | H60.5*L30*D9.5cm |        |         |
|              |        | Packing size                                                                                                  |           | 67*35*14cm       |        |         |
| Package      |        | Mail order package with A=A double wall strong master carton can pass international standard carton drop test |           |                  |        |         |
| Carton CBM   |        | 0.033                                                                                                         | N.W./G.W. |                  | 3/4kgs |         |
| 20GP         | 848pcs | 40HQ                                                                                                          | 2060pcs   |                  | MOQ    | 1 piece |