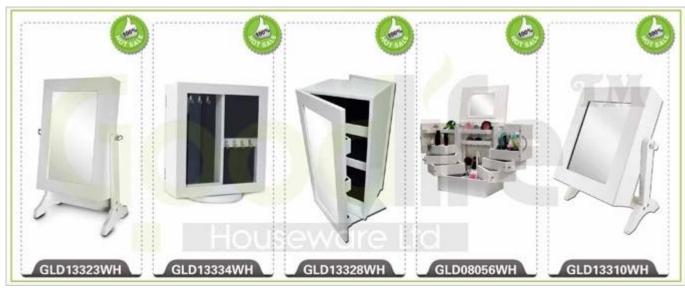

# **SOLUTIONS FOR YOUR GOODLIFE!**

- 1. Wall mirror and mirrored furniture Guangdong wall cabinet with paintings
- 2. Wall mount cabinet, Simple and elegant design.
- 3. The oil painting on the door is changeable as you like.
- 4. Assemble package with foaming polyfoam and strong master carton.

# Product Features

| Droduc       | t Name | Wall mirror and mirrored furniture Guangdong wall cabinet with paintings                                      |           |                  |        |         |
|--------------|--------|---------------------------------------------------------------------------------------------------------------|-----------|------------------|--------|---------|
| Brand        |        | wan mirror and mirrored farmitate Galangaong wan capinet with paintings                                       |           |                  |        |         |
| Item No      |        | GLD12231                                                                                                      |           |                  |        |         |
| Function     |        | Wall mount                                                                                                    |           |                  |        |         |
| Colors       |        | White, black, brown,                                                                                          |           |                  |        |         |
| Material     |        | MDF with NC painting and oil paintings                                                                        |           |                  |        |         |
| Compartments |        | Cabinet with oil painting, Earring holders+necklace hooks+wooden shelves for cosmetics and accessories        |           |                  |        |         |
| Dimension    |        | Whole size                                                                                                    |           | H60.5*L30*D9.5cm |        |         |
|              |        | Packing size                                                                                                  |           | 67*35*14cm       |        |         |
| Package      |        | Mail order package with A=A double wall strong master carton can pass international standard carton drop test |           |                  |        |         |
| Carton CBM   |        | 0.033                                                                                                         | N.W./G.W. |                  | 3/4kgs |         |
| 20GP         | 848pcs | 40HQ                                                                                                          | 2060pcs   |                  | MOQ    | 1 piece |