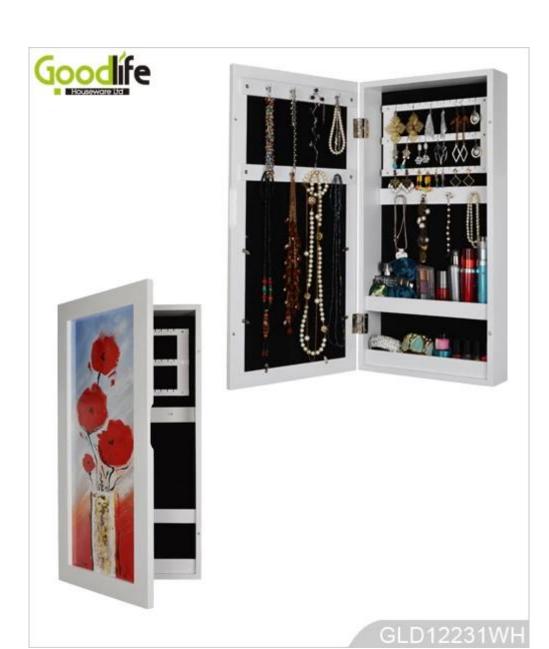

# **SOLUTIONS FOR YOUR GOODLIFE!**

- 1. Wall mirror and mirrored furniture Guangdong wall cabinet with paintings
- 2. Wall mount cabinet, Simple and elegant design.
- 3. The oil painting on the door is changeable as you like.
- 4. Assemble package with foaming polyfoam and strong master carton.

# **Design And Color**

GLD12231WH

# Product Features

| Droduc       | t Name | Wall mirror and mirrored furniture Guangdong wall cabinet with paintings                                      |           |                  |        |         |
|--------------|--------|---------------------------------------------------------------------------------------------------------------|-----------|------------------|--------|---------|
| Brand        |        | wan mirror and mirrored farmitate Galangaong wan capinet with paintings                                       |           |                  |        |         |
| Item No      |        | GLD12231                                                                                                      |           |                  |        |         |
| Function     |        | Wall mount                                                                                                    |           |                  |        |         |
| Colors       |        | White, black, brown,                                                                                          |           |                  |        |         |
| Material     |        | MDF with NC painting and oil paintings                                                                        |           |                  |        |         |
| Compartments |        | Cabinet with oil painting, Earring holders+necklace hooks+wooden shelves for cosmetics and accessories        |           |                  |        |         |
| Dimension    |        | Whole size                                                                                                    |           | H60.5*L30*D9.5cm |        |         |
|              |        | Packing size                                                                                                  |           | 67*35*14cm       |        |         |
| Package      |        | Mail order package with A=A double wall strong master carton can pass international standard carton drop test |           |                  |        |         |
| Carton CBM   |        | 0.033                                                                                                         | N.W./G.W. |                  | 3/4kgs |         |
| 20GP         | 848pcs | 40HQ                                                                                                          | 2060pcs   |                  | MOQ    | 1 piece |