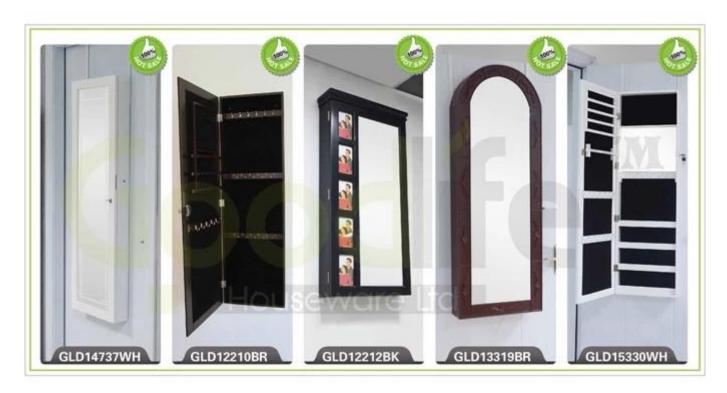

# **SOLUTIONS FOR YOUR GOODLIFE!**

- 1. Wall mirror and mirrored furniture Guangdong wall cabinet with paintings
- 2. Wall mount cabinet, Simple and elegant design.
- 3. The oil painting on the door is changeable as you like.
- 4. Assemble package with foaming polyfoam and strong master carton.

# **Design And Color**

GLD12231WH