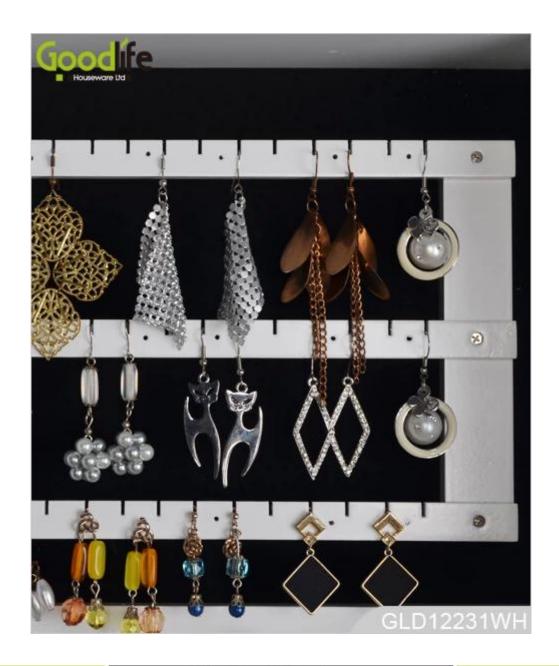

# **Design And Color**

GLD12231WH

# Product Features

| Droduc       | t Name | Wall mirror and mirrored furniture Guangdong wall cabinet with paintings                                      |           |                  |        |         |
|--------------|--------|---------------------------------------------------------------------------------------------------------------|-----------|------------------|--------|---------|
| Brand        |        | wan mirror and mirrored farmitate Galangaong wan capinet with paintings                                       |           |                  |        |         |
| Item No      |        | GLD12231                                                                                                      |           |                  |        |         |
| Function     |        | Wall mount                                                                                                    |           |                  |        |         |
| Colors       |        | White, black, brown,                                                                                          |           |                  |        |         |
| Material     |        | MDF with NC painting and oil paintings                                                                        |           |                  |        |         |
| Compartments |        | Cabinet with oil painting, Earring holders+necklace hooks+wooden shelves for cosmetics and accessories        |           |                  |        |         |
| Dimension    |        | Whole size                                                                                                    |           | H60.5*L30*D9.5cm |        |         |
|              |        | Packing size                                                                                                  |           | 67*35*14cm       |        |         |
| Package      |        | Mail order package with A=A double wall strong master carton can pass international standard carton drop test |           |                  |        |         |
| Carton CBM   |        | 0.033                                                                                                         | N.W./G.W. |                  | 3/4kgs |         |
| 20GP         | 848pcs | 40HQ                                                                                                          | 2060pcs   |                  | MOQ    | 1 piece |