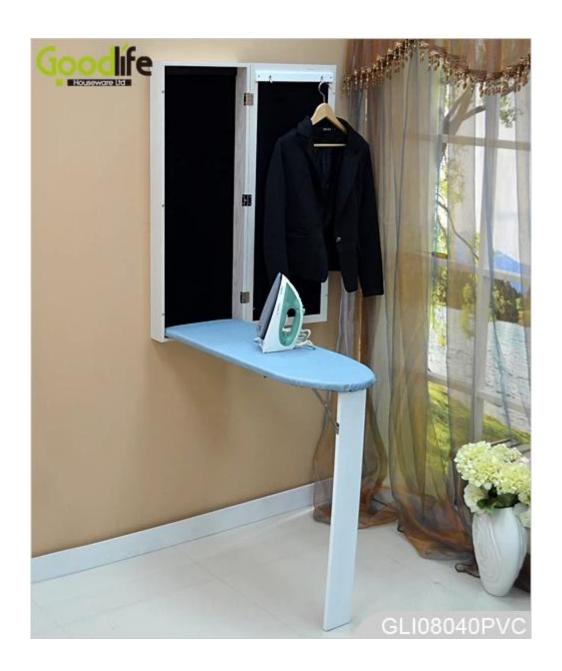

# Wall mount mirror Ironing board folding inside cabinet with waterproof cotton ironing fabric with airhole and linner

- Full length dressing mirror on the door.
- Foldable ironing board and stand inside the cabinet.
- Two hooks on the back of door for hanging clothes.
- Wall mounted, fixed on the wall with screws, space saving.
- Safe packing, strong poly foam and strong carton.

# **Product Features**

Wall mount mirror Ironing board folding inside cabinet with waterproof cotton ironing fabric with airhole and linner

| Product Name |                                                                                                                  | Bran                      | d  | Goodlife      |
|--------------|------------------------------------------------------------------------------------------------------------------|---------------------------|----|---------------|
| Item No.     | GLI08040A                                                                                                        |                           |    |               |
| Colors       | White, black, brown and more                                                                                     |                           |    |               |
| Material     | MDF with paint                                                                                                   |                           |    |               |
| Compartment  | Ironing board with stand                                                                                         | Mirrored door outside     |    |               |
| Whole size   | H95*L36*D9.5cm                                                                                                   | H37.4''*L14''*W3.7'' inch |    |               |
| Packing size | 106*41*15cm                                                                                                      | 41.7" *16.1" *6" inch     |    |               |
| Package      | Assemble package ,polybag ,foam poly protecting;<br>Strong master carton;1 piece per 1 carton; drop test passed. |                           |    |               |
| Carton CBM   | $0.065 \text{m}^3$                                                                                               | N.W./G.W:                 |    | 7.0kgs/8.0kgs |
| 20GP         | 480pcs                                                                                                           | 40HQ/FOB Pri              | ce | 1046pcs/30USD |