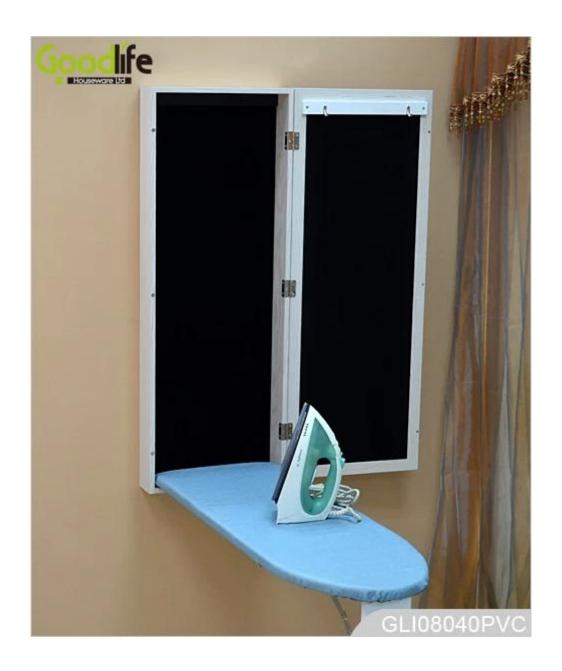

# Wall mount mirror Ironing board folding inside cabinet with waterproof cotton ironing fabric with airhole and linner

- Full length dressing mirror on the door.
- Foldable ironing board and stand inside the cabinet.
- Two hooks on the back of door for hanging clothes.
- Wall mounted, fixed on the wall with screws, space saving.
- Safe packing, strong poly foam and strong carton.

# **Product Features**

Wall mount mirror Ironing board folding inside cabinet with waterproof cotton ironing fabric with airhole and linner

| Product Name |                                                                                                                  | Bran                      | d  | Goodlife      |
|--------------|------------------------------------------------------------------------------------------------------------------|---------------------------|----|---------------|
| Item No.     | GLI08040A                                                                                                        |                           |    |               |
| Colors       | White, black, brown and more                                                                                     |                           |    |               |
| Material     | MDF with paint                                                                                                   |                           |    |               |
| Compartment  | Ironing board with stand                                                                                         | Mirrored door outside     |    |               |
| Whole size   | H95*L36*D9.5cm                                                                                                   | H37.4''*L14''*W3.7'' inch |    |               |
| Packing size | 106*41*15cm                                                                                                      | 41.7" *16.1" *6" inch     |    |               |
| Package      | Assemble package ,polybag ,foam poly protecting;<br>Strong master carton;1 piece per 1 carton; drop test passed. |                           |    |               |
| Carton CBM   | $0.065 \text{m}^3$                                                                                               | N.W./G.W:                 |    | 7.0kgs/8.0kgs |
| 20GP         | 480pcs                                                                                                           | 40HQ/FOB Pri              | ce | 1046pcs/30USD |