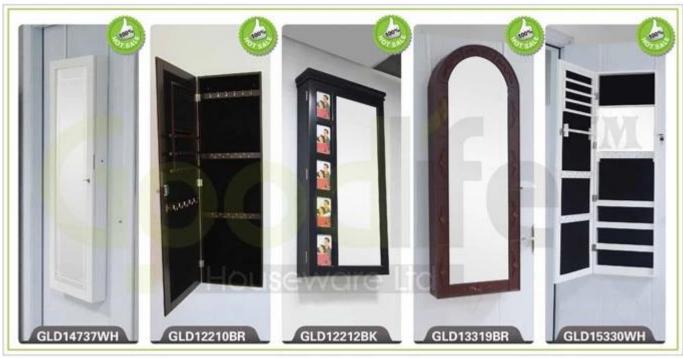

# Wall mount mirror Ironing board folding inside cabinet with waterproof cotton ironing fabric with airhole and linner

- Full length dressing mirror on the door.
- Foldable ironing board and stand inside the cabinet.
- Two hooks on the back of door for hanging clothes.
- Wall mounted, fixed on the wall with screws, space saving.
- Safe packing, strong poly foam and strong carton.

# **Product Features**

Wall mount mirror Ironing board folding inside cabinet with waterproof cotton ironing fabric with airhole and linner

| Product Name |                                                                                                                  | Bran                      | d  | Goodlife      |
|--------------|------------------------------------------------------------------------------------------------------------------|---------------------------|----|---------------|
| Item No.     | GLI08040A                                                                                                        |                           |    |               |
| Colors       | White, black, brown and more                                                                                     |                           |    |               |
| Material     | MDF with paint                                                                                                   |                           |    |               |
| Compartment  | Ironing board with stand                                                                                         | Mirrored door outside     |    |               |
| Whole size   | H95*L36*D9.5cm                                                                                                   | H37.4''*L14''*W3.7'' inch |    |               |
| Packing size | 106*41*15cm                                                                                                      | 41.7" *16.1" *6" inch     |    |               |
| Package      | Assemble package ,polybag ,foam poly protecting;<br>Strong master carton;1 piece per 1 carton; drop test passed. |                           |    |               |
| Carton CBM   | $0.065 \text{m}^3$                                                                                               | N.W./G.W:                 |    | 7.0kgs/8.0kgs |
| 20GP         | 480pcs                                                                                                           | 40HQ/FOB Pri              | ce | 1046pcs/30USD |