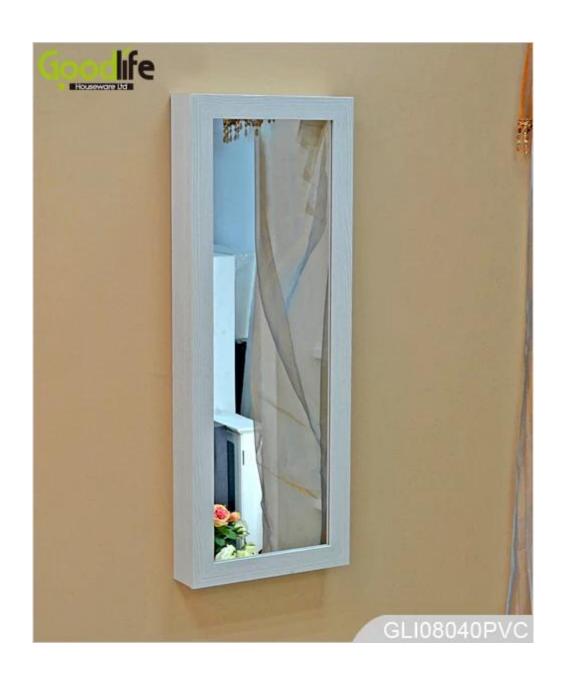

# Wall mount mirror Ironing board folding inside cabinet with waterproof cotton ironing fabric with airhole and linner

- Full length dressing mirror on the door.
- Foldable ironing board and stand inside the cabinet.
- Two hooks on the back of door for hanging clothes.
- Wall mounted, fixed on the wall with screws, space saving.
- Safe packing, strong poly foam and strong carton.

# **Product Features**

Wall mount mirror Ironing board folding inside cabinet with waterproof cotton ironing fabric with airhole and linner

| Product Name |                                                                                                                  | Bran                      | d  | Goodlife      |
|--------------|------------------------------------------------------------------------------------------------------------------|---------------------------|----|---------------|
| Item No.     | GLI08040A                                                                                                        |                           |    |               |
| Colors       | White, black, brown and more                                                                                     |                           |    |               |
| Material     | MDF with paint                                                                                                   |                           |    |               |
| Compartment  | Ironing board with stand                                                                                         | Mirrored door outside     |    |               |
| Whole size   | H95*L36*D9.5cm                                                                                                   | H37.4''*L14''*W3.7'' inch |    |               |
| Packing size | 106*41*15cm                                                                                                      | 41.7" *16.1" *6" inch     |    |               |
| Package      | Assemble package ,polybag ,foam poly protecting;<br>Strong master carton;1 piece per 1 carton; drop test passed. |                           |    |               |
| Carton CBM   | $0.065 \text{m}^3$                                                                                               | N.W./G.W:                 |    | 7.0kgs/8.0kgs |
| 20GP         | 480pcs                                                                                                           | 40HQ/FOB Pri              | ce | 1046pcs/30USD |