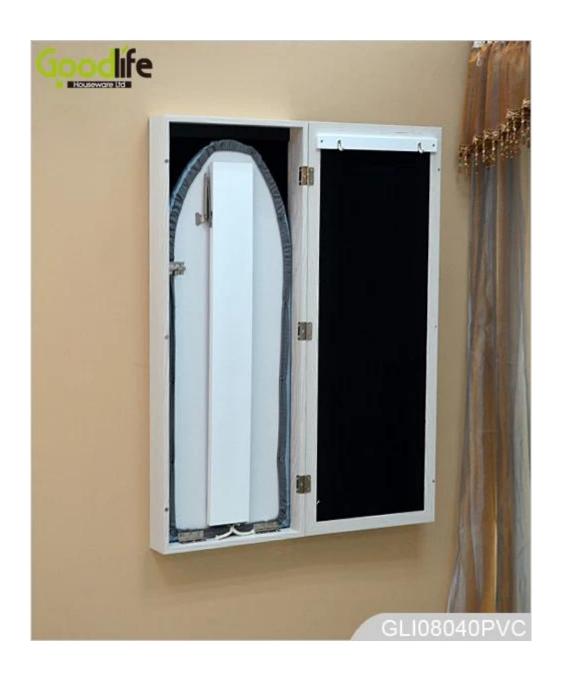

# Wall mount mirror Ironing board folding inside cabinet with waterproof cotton ironing fabric with airhole and linner

- Full length dressing mirror on the door.
- Foldable ironing board and stand inside the cabinet.
- Two hooks on the back of door for hanging clothes.
- Wall mounted, fixed on the wall with screws, space saving.
- Safe packing, strong poly foam and strong carton.

# **Product Features**

Wall mount mirror Ironing board folding inside cabinet with waterproof cotton ironing fabric with airhole and linner

| Product Name |                                                                                                                  | Bran                      | d  | Goodlife      |
|--------------|------------------------------------------------------------------------------------------------------------------|---------------------------|----|---------------|
| Item No.     | GLI08040A                                                                                                        |                           |    |               |
| Colors       | White, black, brown and more                                                                                     |                           |    |               |
| Material     | MDF with paint                                                                                                   |                           |    |               |
| Compartment  | Ironing board with stand                                                                                         | Mirrored door outside     |    |               |
| Whole size   | H95*L36*D9.5cm                                                                                                   | H37.4''*L14''*W3.7'' inch |    |               |
| Packing size | 106*41*15cm                                                                                                      | 41.7" *16.1" *6" inch     |    |               |
| Package      | Assemble package ,polybag ,foam poly protecting;<br>Strong master carton;1 piece per 1 carton; drop test passed. |                           |    |               |
| Carton CBM   | $0.065 \text{m}^3$                                                                                               | N.W./G.W:                 |    | 7.0kgs/8.0kgs |
| 20GP         | 480pcs                                                                                                           | 40HQ/FOB Pri              | ce | 1046pcs/30USD |