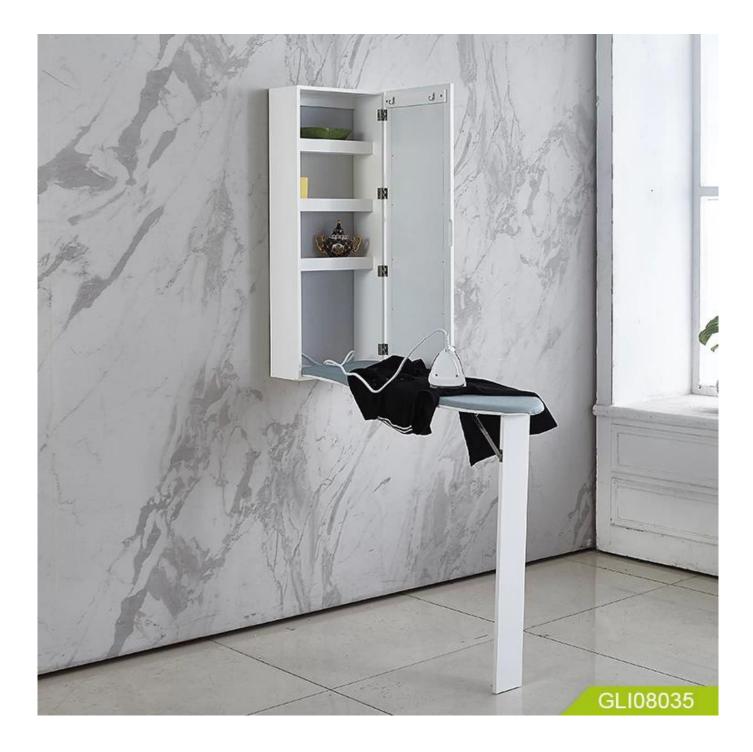

# **SOLUTIONS FOR YOUR GOODLIFE!**

- Full lengthdressing mirror on the door.
- Four layers storage shelves.
- Foldable ironing board and stand.
- Wall mounted, fixed on the wall with screws.
- Safe packing, strong poly foam and strong carton.

## Product Features

| Production<br>Name  | Wall mount mirrored ironing board cabinet   | Brand | Goodlife |  |  |
|---------------------|---------------------------------------------|-------|----------|--|--|
| Item No.            | GLI08035                                    |       |          |  |  |
| <b>Product size</b> | W35.5*D17.5*H95cm (inch: W14.0*D6.9*H37.4 ) |       |          |  |  |
| Color               | White, black, brown, pink, blue             |       |          |  |  |

| Function           | Wall mount;<br>foldable iron board wi<br>Stuff storage.                                                   | th stand,  |          |                  |                         |  |  |
|--------------------|-----------------------------------------------------------------------------------------------------------|------------|----------|------------------|-------------------------|--|--|
| Material           | EU-standard MDF ;Ec                                                                                       | o-friendly | painting |                  |                         |  |  |
| Details            | Outside mirror on the cabinet for storage, wall mounted                                                   | door,      |          |                  |                         |  |  |
| Package size       | 104*24*41.5 cm (Inch: 40.94*9.45*16.34)                                                                   |            |          |                  |                         |  |  |
| Package            | Assemble package ,polybag ,foam poly foam;<br>Strong master carton;1 piece per 1 carton; drop test passed |            |          |                  |                         |  |  |
| Carton CBM<br>20GP | 0.104m <sup>3</sup><br>270pcs                                                                             | 40HQ       | 656pcs   | N.W./G.W.<br>MOQ | 11kgs/12kg<br>200 piece |  |  |