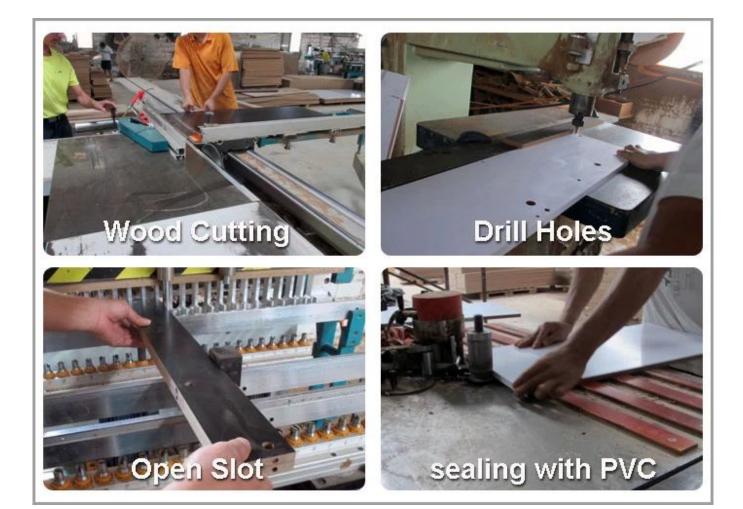

| Function           | Wall mount;<br>foldable iron board wi<br>Stuff storage.                                                   | th stand,  |          |                  |                         |  |  |
|--------------------|-----------------------------------------------------------------------------------------------------------|------------|----------|------------------|-------------------------|--|--|
| Material           | EU-standard MDF ;Ec                                                                                       | o-friendly | painting |                  |                         |  |  |
| Details            | Outside mirror on the cabinet for storage, wall mounted                                                   | door,      |          |                  |                         |  |  |
| Package size       | 104*24*41.5 cm (Inch: 40.94*9.45*16.34)                                                                   |            |          |                  |                         |  |  |
| Package            | Assemble package ,polybag ,foam poly foam;<br>Strong master carton;1 piece per 1 carton; drop test passed |            |          |                  |                         |  |  |
| Carton CBM<br>20GP | 0.104m <sup>3</sup><br>270pcs                                                                             | 40HQ       | 656pcs   | N.W./G.W.<br>MOQ | 11kgs/12kg<br>200 piece |  |  |