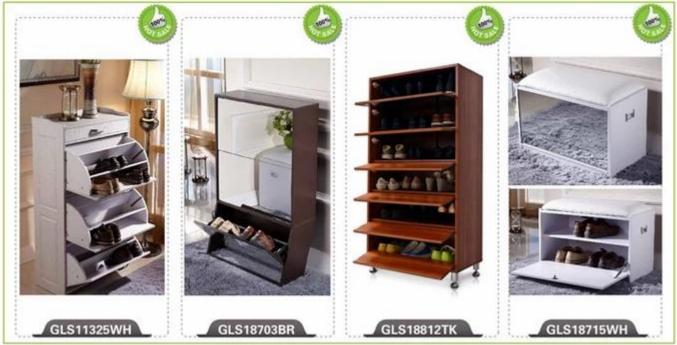

*

1. Your inquiry related to our products or prices will be replied in 12hours in working date.

2. Experience sales answer your inquiry and give you related business service.

3. OEM&ODM are welcome, we have over 10 years' experience working with

OEM project.

4. We are looking for the sales exclusive of our ODM <u>wooden mirror jewelry</u> <u>cabinet</u>.

5. Sales exclusive agent sales right have been protect.

### **Package information:**

- 1. Forming polyfoam for the post package
- 2. 6-side strong polyfoam are used for safe package during transportation.
- 3. Assembled kit and User Manual are available for each cabinet.

### **Production lead time**

1. 25~50 days after received deposit.

2. Normal on production line production lead time is 15days after received deposit.