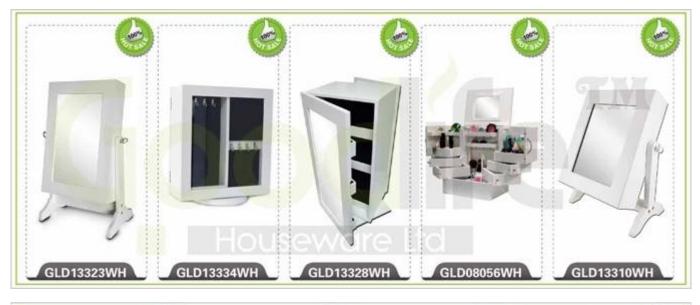

:**

1. Your inquiry related to our products or prices will be replied in 12hours in working date.

2. Experience sales answer your inquiry and give you related business service.

3. OEM&ODM are welcome, we have over 10 years' experience working with

OEM project.

4. We are looking for the sales exclusive of our ODM <u>wooden mirror jewelry</u> <u>cabinet</u>.

5. Sales exclusive agent sales right have been protect.

### **Package information:**

- 1. Forming polyfoam for the post package
- 2. 6-side strong polyfoam are used for safe package during transportation.
- 3. Assembled kit and User Manual are available for each cabinet.

### **Production lead time**

1. 25~50 days after received deposit.

2. Normal on production line production lead time is 15days after received deposit.