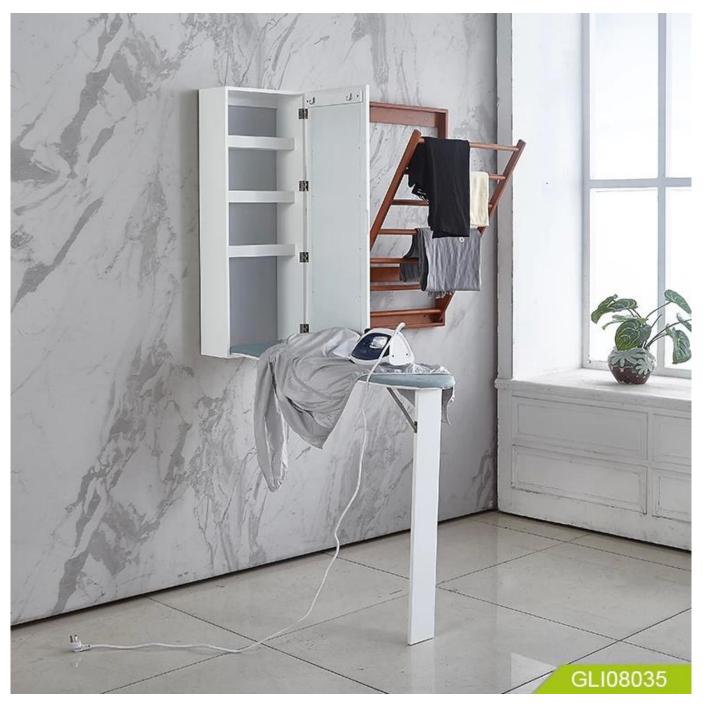

# **SOLUTIONS FOR YOUR GOODLIFE!**

- Full lengthdressing mirror on the door.
- Four layers storage shelves.
- Foldable ironing board and stand.
- Wall mounted, fixed on the wall with screws.
- Safe packing, strong poly foam and strong carton.

## Product Features

| Production<br>Name  | Wall mount mirrored ironing board cabinet   | Brand | Goodlife |  |  |
|---------------------|---------------------------------------------|-------|----------|--|--|
| Item No.            | GLI08035                                    |       |          |  |  |
| <b>Product size</b> | W35.5*D17.5*H95cm (inch: W14.0*D6.9*H37.4 ) |       |          |  |  |
| Color               | White, black, brown, pink, blue             |       |          |  |  |

| Function           | Wall mount;<br>foldable iron board wi<br>Stuff storage.                                                   | th stand,  |          |                  |                         |  |  |
|--------------------|-----------------------------------------------------------------------------------------------------------|------------|----------|------------------|-------------------------|--|--|
| Material           | EU-standard MDF ;Ec                                                                                       | o-friendly | painting |                  |                         |  |  |
| Details            | Outside mirror on the cabinet for storage, wall mounted                                                   | door,      |          |                  |                         |  |  |
| Package size       | 104*24*41.5 cm (Inch: 40.94*9.45*16.34)                                                                   |            |          |                  |                         |  |  |
| Package            | Assemble package ,polybag ,foam poly foam;<br>Strong master carton;1 piece per 1 carton; drop test passed |            |          |                  |                         |  |  |
| Carton CBM<br>20GP | 0.104m <sup>3</sup><br>270pcs                                                                             | 40HQ       | 656pcs   | N.W./G.W.<br>MOQ | 11kgs/12kg<br>200 piece |  |  |