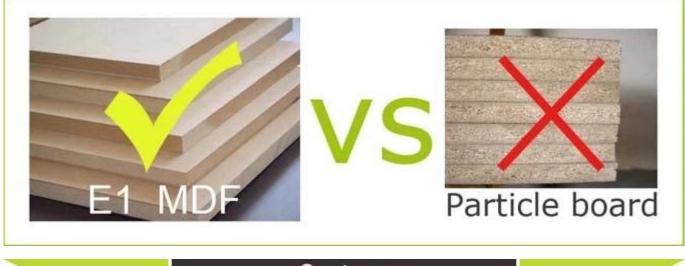

| Function           | Wall mount;<br>foldable iron board wi<br>Stuff storage.                                                   | th stand,  |          |                  |                         |  |  |
|--------------------|-----------------------------------------------------------------------------------------------------------|------------|----------|------------------|-------------------------|--|--|
| Material           | EU-standard MDF ;Ec                                                                                       | o-friendly | painting |                  |                         |  |  |
| Details            | Outside mirror on the cabinet for storage, wall mounted                                                   | door,      |          |                  |                         |  |  |
| Package size       | 104*24*41.5 cm (Inch: 40.94*9.45*16.34)                                                                   |            |          |                  |                         |  |  |
| Package            | Assemble package ,polybag ,foam poly foam;<br>Strong master carton;1 piece per 1 carton; drop test passed |            |          |                  |                         |  |  |
| Carton CBM<br>20GP | 0.104m <sup>3</sup><br>270pcs                                                                             | 40HQ       | 656pcs   | N.W./G.W.<br>MOQ | 11kgs/12kg<br>200 piece |  |  |