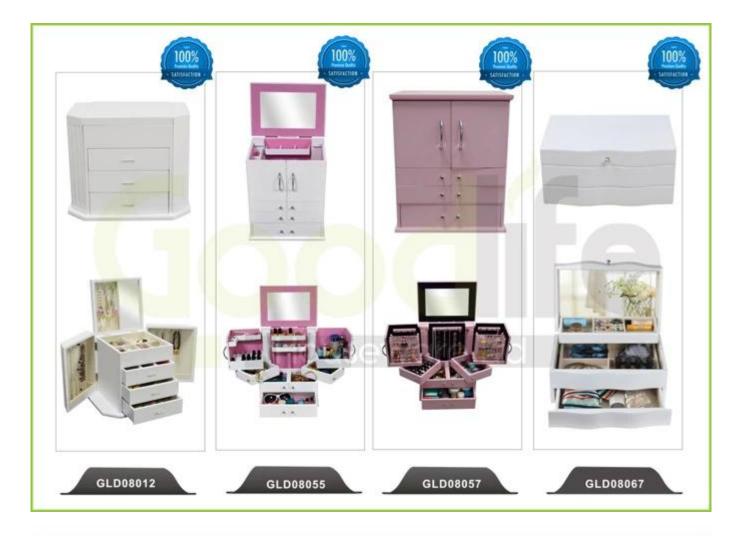

ices:**

1. Your inquiry related to our products or prices will be replied in 12hours in working date.

2. Experience sales answer your inquiry and give you related business service.

3. OEM&ODM are welcome, we have over 10 years' experience working with

OEM project.

4. We are looking for the sales exclusive of our ODM <u>wooden mirror jewelry</u> <u>cabinet</u>.

5. Sales exclusive agent sales right have been protect.

### **Package information:**

- 1. Forming polyfoam for the post package
- 2. 6-side strong polyfoam are used for safe package during transportation.
- 3. Assembled kit and User Manual are available for each cabinet.

### **Production lead time**

1. 25~50 days after received deposit.

2. Normal on production line production lead time is 15days after received deposit.