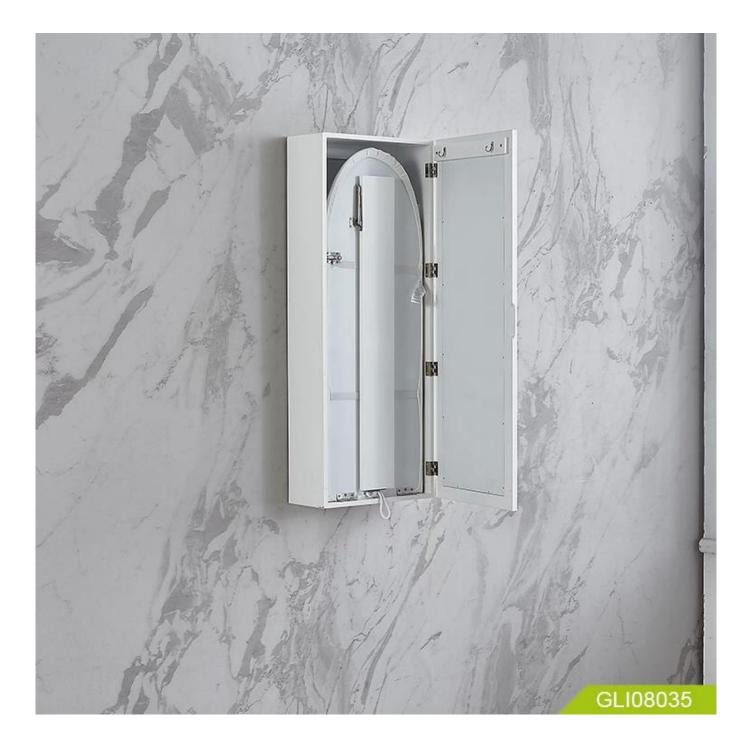

# **SOLUTIONS FOR YOUR GOODLIFE!**

- Full lengthdressing mirror on the door.
- Four layers storage shelves.
- Foldable ironing board and stand.
- Wall mounted, fixed on the wall with screws.
- Safe packing, strong poly foam and strong carton.

| Function           | Wall mount;<br>foldable iron board wi<br>Stuff storage.                                                   | th stand,  |          |                  |                         |  |  |
|--------------------|-----------------------------------------------------------------------------------------------------------|------------|----------|------------------|-------------------------|--|--|
| Material           | EU-standard MDF ;Ec                                                                                       | o-friendly | painting |                  |                         |  |  |
| Details            | Outside mirror on the cabinet for storage, wall mounted                                                   | door,      |          |                  |                         |  |  |
| Package size       | 104*24*41.5 cm (Inch: 40.94*9.45*16.34)                                                                   |            |          |                  |                         |  |  |
| Package            | Assemble package ,polybag ,foam poly foam;<br>Strong master carton;1 piece per 1 carton; drop test passed |            |          |                  |                         |  |  |
| Carton CBM<br>20GP | 0.104m <sup>3</sup><br>270pcs                                                                             | 40HQ       | 656pcs   | N.W./G.W.<br>MOQ | 11kgs/12kg<br>200 piece |  |  |