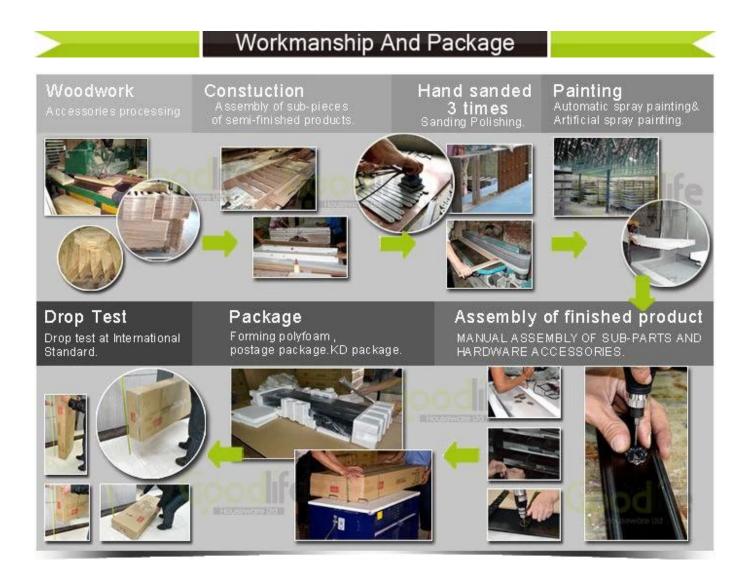

### **Package information:**

- 1. Forming polyfoam for the post package
- 2. 6-side strong polyfoam are used for safe package during transportation.
- 3. Assembled kit and User Manual are available for each cabinet.