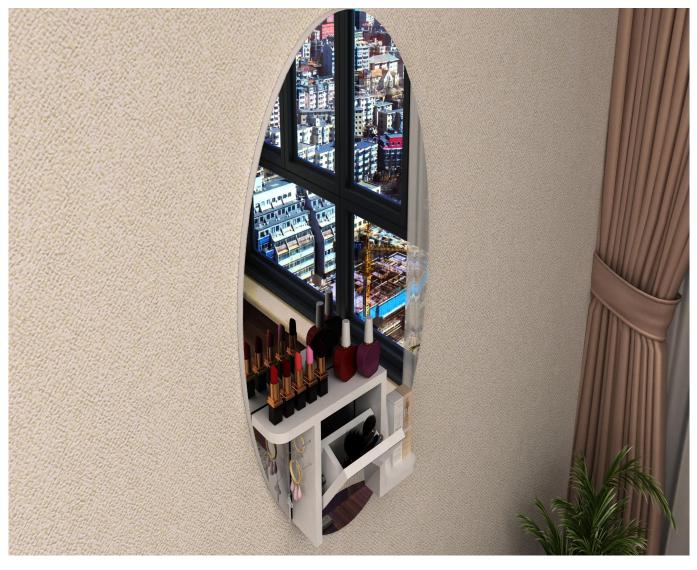

| Production Name | Wall mount oval mirror               |      | Bran      | d G | oodlife |
|-----------------|--------------------------------------|------|-----------|-----|---------|
| ltem No.        | GLM008096                            |      |           |     |         |
| Product size    | W50*D80*H9.6CM                       |      |           |     |         |
| Colors          | White                                |      |           |     |         |
| Function        | storage                              |      |           |     |         |
| Material        | MDF panel; NC painting               |      |           |     |         |
| Destription     | Wall mount mirror;<br>Hand painting. |      |           |     |         |
| Package size    | 87*57*14CM                           |      |           |     |         |
| Package         | 1PC/CNT                              |      |           |     |         |
| Carton CBM      | 0.069m³                              |      | N.W./G.W. |     |         |
| 20GP            | 405pcs                               | 40HQ | 840pcs    | MOQ | 300pcs  |