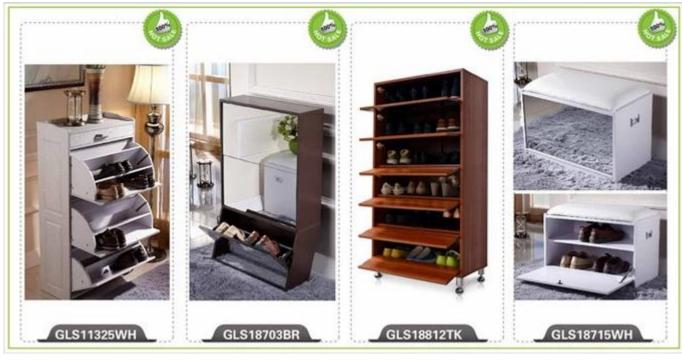

duction<br/>NameMirrored Wooden<br/>Ironing board cabinetBrandGoodlife

GLI08038

**Item No.** GLI08038

**Product size** W40\*D18\*H120 cm (inch: W15.75\*D.09\*H47.24)

Color White, black, brown, pink, blue

Wall mount;

**Function** foldable iron board with stand,

storage shelves inside.

Material EU-standard MDF ; Eco-friendly painting

Outside mirror on the door,

**Details** cabinet for storage,

wall mounted.

**Package size** 130\*45\*24 cm (Inch: 51.18\*17.72\*9.45)

Package Assemble package ,polybag ,foam poly foam;

Strong master carton; 1 piece per 1 carton; drop test passed

**Carton CBM** 0.14m<sup>3</sup> **N.W./G.W.** 11kgs/12kg **20GP** 270pcs **40HQ** 656pcs **MOQ** 100 piece











# Material



Certificates











## Our team













# Hot Selling