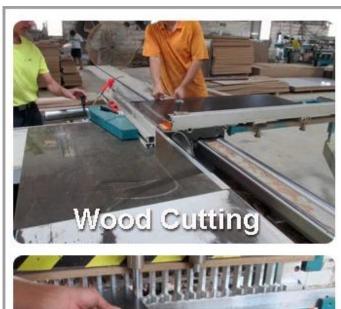

ng carton.

### Design And Color









### **Product Features**

Wall mounted Fold Out

Production<br/>NameMirrored Wooden<br/>Ironing board cabinetBrandGoodlife

GLI08038

**Item No.** GLI08038

**Product size** W40\*D18\*H120 cm (inch: W15.75\*D.09\*H47.24)

Color White, black, brown, pink, blue

Wall mount;

**Function** foldable iron board with stand,

storage shelves inside.

Material EU-standard MDF ; Eco-friendly painting

Outside mirror on the door,

**Details** cabinet for storage,

wall mounted.

**Package size** 130\*45\*24 cm (Inch: 51.18\*17.72\*9.45)

Package Assemble package ,polybag ,foam poly foam;

Strong master carton; 1 piece per 1 carton; drop test passed

**Carton CBM** 0.14m<sup>3</sup> **N.W./G.W.** 11kgs/12kg **20GP** 270pcs **40HQ** 656pcs **MOQ** 100 piece











# Material



Certificates











## Our team













# Hot Selling