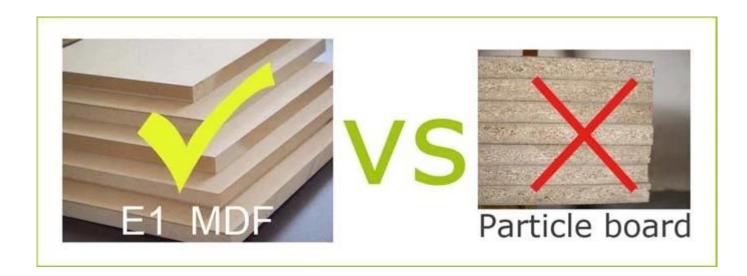

Color White, black, brown, pink, blue

Wall mount;

**Function** foldable iron board with stand,

storage shelves inside.

Material EU-standard MDF ; Eco-friendly painting

Outside mirror on the door,

**Details** cabinet for storage,

# Material

Certificates