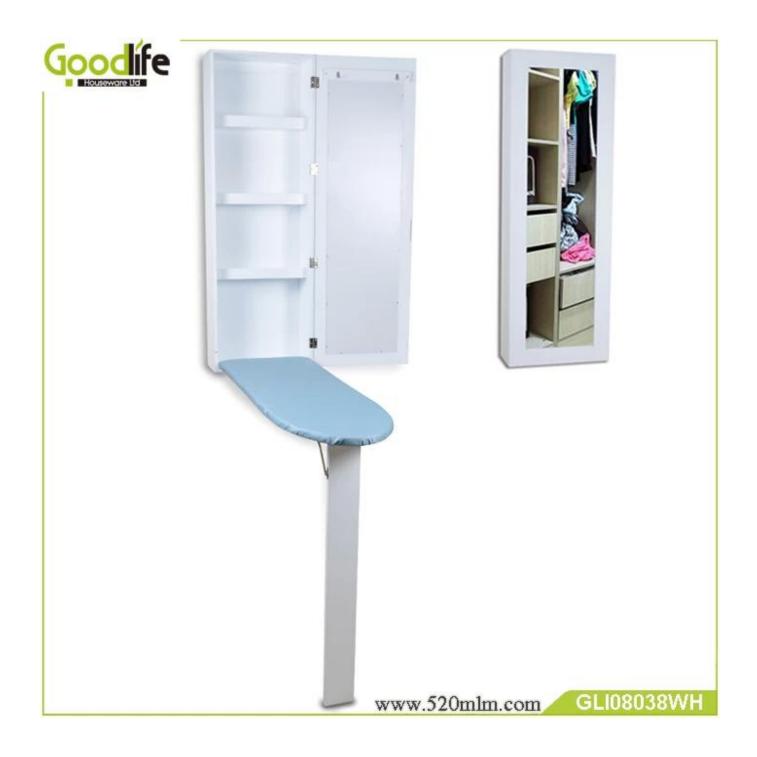

# **SOLUTIONS FOR YOUR GOODLIFE!**

- Full length dressing mirror on the door.
- Four layers storage shelves.
- Folding ironing board and stand.
- Wall mounted, fixed on the wall with screws.
- Safe packing, strong poly foam and strong carton.

### **Product Features**

Wall mounted Fold Out

Production<br/>NameMirrored Wooden<br/>Ironing board cabinetBrandGoodlife

GLI08038

**Item No.** GLI08038

**Product size** W40\*D18\*H120 cm (inch: W15.75\*D.09\*H47.24)

Color White, black, brown, pink, blue

Wall mount;

**Function** foldable iron board with stand,

storage shelves inside.

Material EU-standard MDF ; Eco-friendly painting

Outside mirror on the door,

**Details** cabinet for storage,