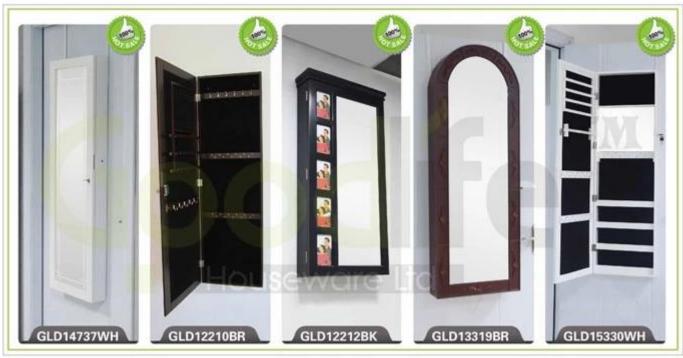

Production<br/>NameMirrored Wooden<br/>Ironing board cabinetBrandGoodlife

GLI08038

**Item No.** GLI08038

**Product size** W40\*D18\*H120 cm (inch: W15.75\*D.09\*H47.24)

Color White, black, brown, pink, blue

Wall mount;

**Function** foldable iron board with stand,

storage shelves inside.

Material EU-standard MDF ; Eco-friendly painting

Outside mirror on the door,

**Details** cabinet for storage,

wall mounted.

**Package size** 130\*45\*24 cm (Inch: 51.18\*17.72\*9.45)

Package Assemble package ,polybag ,foam poly foam;

Strong master carton; 1 piece per 1 carton; drop test passed

**Carton CBM** 0.14m<sup>3</sup> **N.W./G.W.** 11kgs/12kg **20GP** 270pcs **40HQ** 656pcs **MOQ** 100 piece











# Material



Certificates











## Our team













# Hot Selling