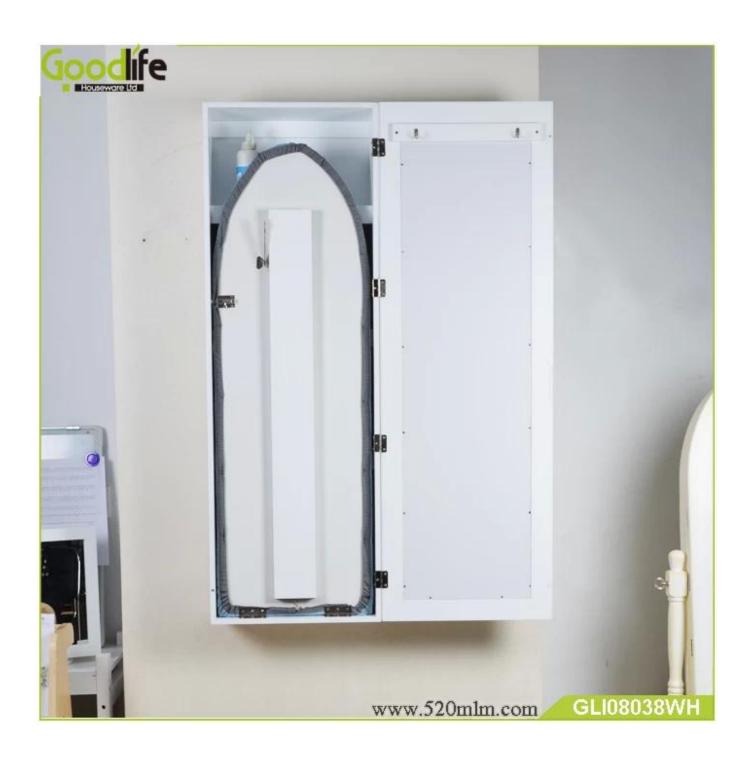

# **SOLUTIONS FOR YOUR GOODLIFE!**

- Full length dressing mirror on the door.
- Four layers storage shelves.
- Folding ironing board and stand.
- Wall mounted, fixed on the wall with screws.
- Safe packing, strong poly foam and strong carton.

### **Product Features**

Wall mounted Fold Out

Production<br/>NameMirrored Wooden<br/>Ironing board cabinetBrandGoodlife

GLI08038

**Item No.** GLI08038

**Product size** W40\*D18\*H120 cm (inch: W15.75\*D.09\*H47.24)