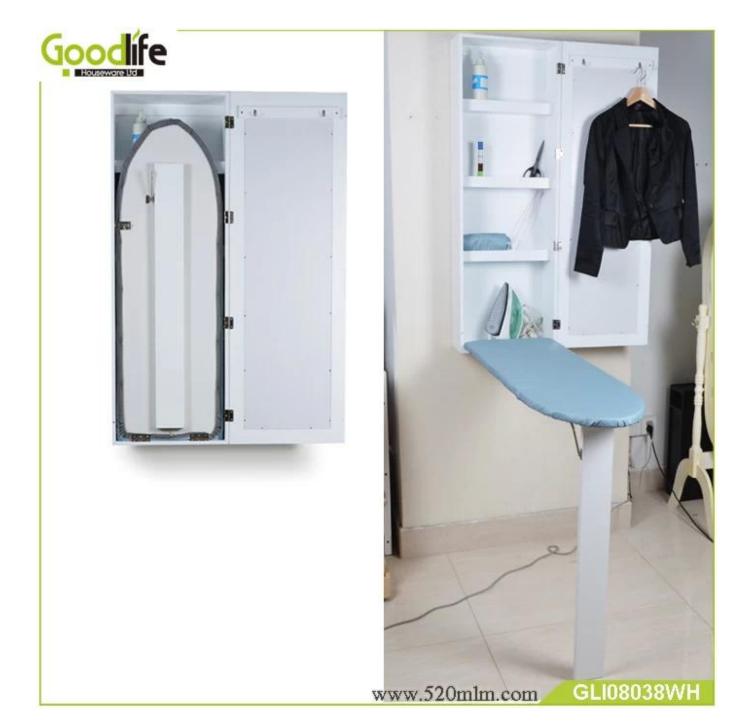

# **SOLUTIONS FOR YOUR GOODLIFE!**

- Full length dressing mirror on the door.
- Four layers storage shelves.
- Folding ironing board and stand.
- Wall mounted, fixed on the wall with screws.
- Safe packing, strong poly foam and strong carton.

### **Product Features**

Wall mounted Fold Out

Production<br/>NameMirrored Wooden<br/>Ironing board cabinetBrandGoodlife

GLI08038

**Item No.** GLI08038

**Product size** W40\*D18\*H120 cm (inch: W15.75\*D.09\*H47.24)

Color White, black, brown, pink, blue

Wall mount;

**Function** foldable iron board with stand,

storage shelves inside.

Material EU-standard MDF ; Eco-friendly painting

Outside mirror on the door,

**Details** cabinet for storage,

wall mounted.

**Package size** 130\*45\*24 cm (Inch: 51.18\*17.72\*9.45)

Package Assemble package ,polybag ,foam poly foam;

Strong master carton; 1 piece per 1 carton; drop test passed

**Carton CBM** 0.14m<sup>3</sup> **N.W./G.W.** 11kgs/12kg **20GP** 270pcs **40HQ** 656pcs **MOQ** 100 piece