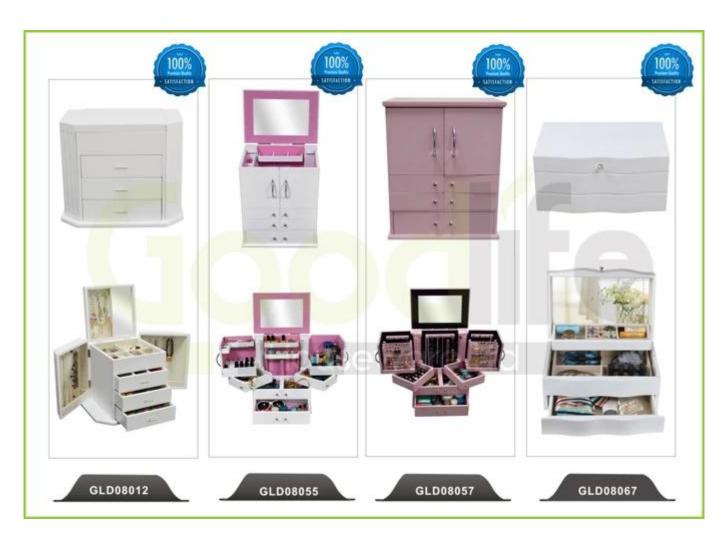

t

Production<br/>NameMirrored Wooden<br/>Ironing board cabinetBrandGoodlife

GLI08038

**Item No.** GLI08038

**Product size** W40\*D18\*H120 cm (inch: W15.75\*D.09\*H47.24)

Color White, black, brown, pink, blue

Wall mount;

**Function** foldable iron board with stand,

storage shelves inside.

Material EU-standard MDF ; Eco-friendly painting

Outside mirror on the door,

**Details** cabinet for storage,

wall mounted.

**Package size** 130\*45\*24 cm (Inch: 51.18\*17.72\*9.45)

Package Assemble package ,polybag ,foam poly foam;

Strong master carton; 1 piece per 1 carton; drop test passed

**Carton CBM** 0.14m<sup>3</sup> **N.W./G.W.** 11kgs/12kg **20GP** 270pcs **40HQ** 656pcs **MOQ** 100 piece











# Material



Certificates











## Our team













# Hot Selling