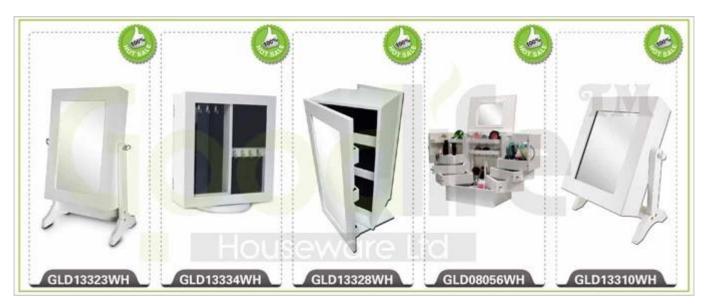

roduction<br/>NameMirrored Wooden<br/>Ironing board cabinetBrandGoodlife

GLI08038

**Item No.** GLI08038

**Product size** W40\*D18\*H120 cm (inch: W15.75\*D.09\*H47.24)

Color White, black, brown, pink, blue

Wall mount;

**Function** foldable iron board with stand,

storage shelves inside.

Material EU-standard MDF ; Eco-friendly painting

Outside mirror on the door,

**Details** cabinet for storage,

wall mounted.

**Package size** 130\*45\*24 cm (Inch: 51.18\*17.72\*9.45)

Package Assemble package ,polybag ,foam poly foam;

Strong master carton; 1 piece per 1 carton; drop test passed

**Carton CBM** 0.14m<sup>3</sup> **N.W./G.W.** 11kgs/12kg **20GP** 270pcs **40HQ** 656pcs **MOQ** 100 piece











# Material



Certificates











## Our team













# Hot Selling