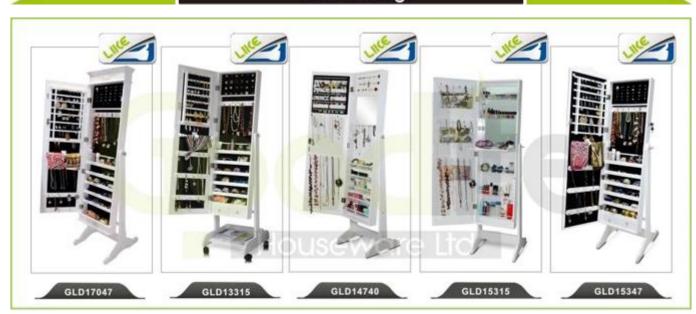

Out

Production<br/>NameMirrored Wooden<br/>Ironing board cabinetBrandGoodlife

GLI08038

**Item No.** GLI08038

**Product size** W40\*D18\*H120 cm (inch: W15.75\*D.09\*H47.24)

Color White, black, brown, pink, blue

Wall mount;

**Function** foldable iron board with stand,

storage shelves inside.

Material EU-standard MDF ; Eco-friendly painting

Outside mirror on the door,

**Details** cabinet for storage,

wall mounted.

**Package size** 130\*45\*24 cm (Inch: 51.18\*17.72\*9.45)

Package Assemble package ,polybag ,foam poly foam;

Strong master carton; 1 piece per 1 carton; drop test passed

**Carton CBM** 0.14m<sup>3</sup> **N.W./G.W.** 11kgs/12kg **20GP** 270pcs **40HQ** 656pcs **MOQ** 100 piece











# Material



Certificates











## Our team













# Hot Selling