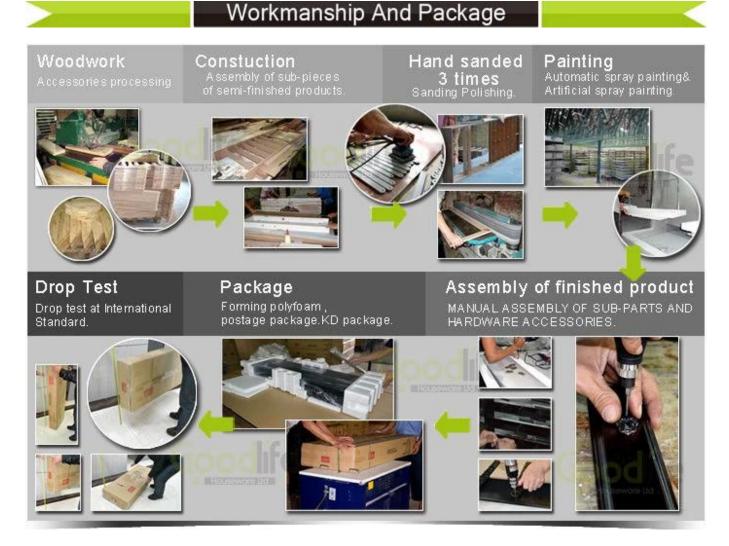

rong carton.

### Design And Color









### **Product Features**

Wall mounted Fold Out

Production<br/>NameMirrored Wooden<br/>Ironing board cabinetBrandGoodlife

GLI08038

**Item No.** GLI08038

**Product size** W40\*D18\*H120 cm (inch: W15.75\*D.09\*H47.24)

Color White, black, brown, pink, blue

Wall mount;

**Function** foldable iron board with stand,

storage shelves inside.

Material EU-standard MDF ; Eco-friendly painting

Outside mirror on the door,

**Details** cabinet for storage,

wall mounted.

**Package size** 130\*45\*24 cm (Inch: 51.18\*17.72\*9.45)

Package Assemble package ,polybag ,foam poly foam;

Strong master carton; 1 piece per 1 carton; drop test passed

**Carton CBM** 0.14m<sup>3</sup> **N.W./G.W.** 11kgs/12kg **20GP** 270pcs **40HQ** 656pcs **MOQ** 100 piece











# Material



Certificates











## Our team













# Hot Selling