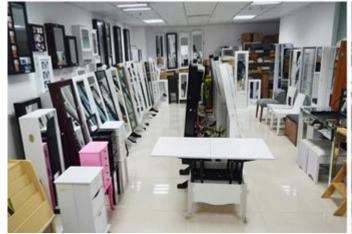

*

Wall mounted Fold Out

Production<br/>NameMirrored Wooden<br/>Ironing board cabinetBrandGoodlife

GLI08038

**Item No.** GLI08038

**Product size** W40\*D18\*H120 cm (inch: W15.75\*D.09\*H47.24)

Color White, black, brown, pink, blue

Wall mount;

**Function** foldable iron board with stand,

storage shelves inside.

Material EU-standard MDF ; Eco-friendly painting

Outside mirror on the door,

**Details** cabinet for storage,

wall mounted.

**Package size** 130\*45\*24 cm (Inch: 51.18\*17.72\*9.45)

Package Assemble package ,polybag ,foam poly foam;

Strong master carton; 1 piece per 1 carton; drop test passed

**Carton CBM** 0.14m<sup>3</sup> **N.W./G.W.** 11kgs/12kg **20GP** 270pcs **40HQ** 656pcs **MOQ** 100 piece











# Material



Certificates











## Our team













# Hot Selling