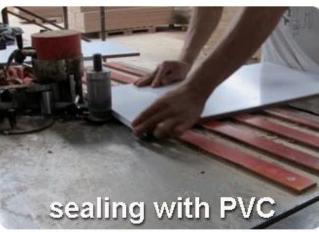

ton.

### Design And Color









### **Product Features**

Wall mounted Fold Out

Production<br/>NameMirrored Wooden<br/>Ironing board cabinetBrandGoodlife

GLI08038

**Item No.** GLI08038

**Product size** W40\*D18\*H120 cm (inch: W15.75\*D.09\*H47.24)

Color White, black, brown, pink, blue

Wall mount;

**Function** foldable iron board with stand,

storage shelves inside.

Material EU-standard MDF ; Eco-friendly painting

Outside mirror on the door,

**Details** cabinet for storage,

wall mounted.

**Package size** 130\*45\*24 cm (Inch: 51.18\*17.72\*9.45)

Package Assemble package ,polybag ,foam poly foam;

Strong master carton; 1 piece per 1 carton; drop test passed

**Carton CBM** 0.14m<sup>3</sup> **N.W./G.W.** 11kgs/12kg **20GP** 270pcs **40HQ** 656pcs **MOQ** 100 piece











# Material



Certificates











## Our team













# Hot Selling