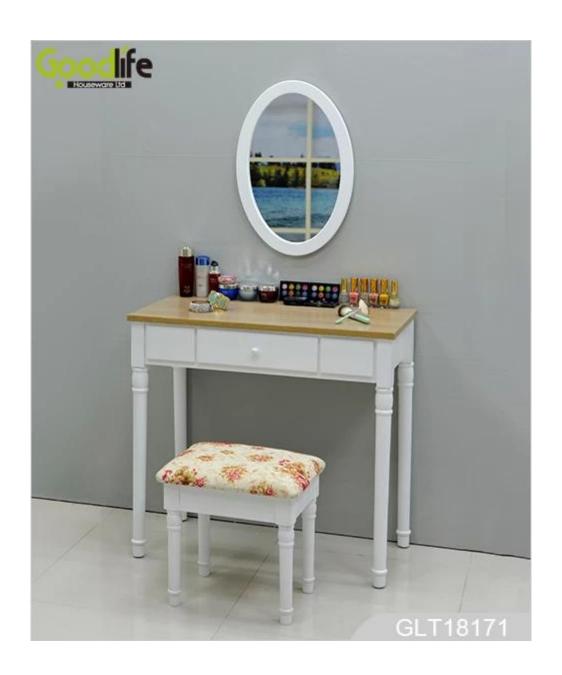

### **Product Features**

| <b>Production Name</b> | dressing                                                                                                 | table with<br>nirror and<br>tool | Brand  | Goodlife  |            |
|------------------------|----------------------------------------------------------------------------------------------------------|----------------------------------|--------|-----------|------------|
| Item No.               | GLT18171                                                                                                 |                                  |        |           |            |
| Product size           | 70*40*75.5cm (Inch :27.56*15.75*29.72" )                                                                 |                                  |        |           |            |
| Colors                 | White, black, brown, gray                                                                                |                                  |        |           |            |
| Function               | Wall mount and over the door                                                                             |                                  |        |           |            |
| Material               | MDF dressing table with                                                                                  |                                  |        |           |            |
| Product Use            | Floor mirror, jewelry storage, small space, flexible use                                                 |                                  |        |           |            |
| Package size           | 70*40*75cm [inch[]30.71*19.69*10.24"[]                                                                   |                                  |        |           |            |
| Package                | KD package;<br>1 piece per 1 PE bag; 1 piece per 1 carton;<br>Poly foam protecting; strong master carton |                                  |        |           |            |
| Carton CBM             | $0.097 m^3$                                                                                              |                                  |        | N.W./G.W. | 10kgs/12kg |
| 20GP                   | 298pcs                                                                                                   | <b>40HQ</b>                      | 711pcs | MOQ       | 100 pcs    |

## Design And Color

Workmanship And Package