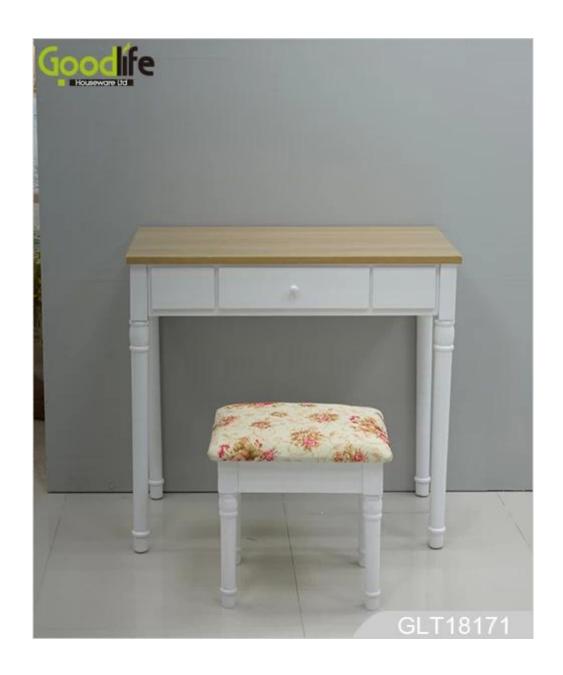

### **Product Features**

| <b>Production Name</b> | dressing                                                                                                 | table with<br>nirror and<br>tool | Brand  | Goodlife  |            |
|------------------------|----------------------------------------------------------------------------------------------------------|----------------------------------|--------|-----------|------------|
| Item No.               | GLT18171                                                                                                 |                                  |        |           |            |
| Product size           | 70*40*75.5cm (Inch :27.56*15.75*29.72" )                                                                 |                                  |        |           |            |
| Colors                 | White, black, brown, gray                                                                                |                                  |        |           |            |
| Function               | Wall mount and over the door                                                                             |                                  |        |           |            |
| Material               | MDF dressing table with                                                                                  |                                  |        |           |            |
| Product Use            | Floor mirror, jewelry storage, small space, flexible use                                                 |                                  |        |           |            |
| Package size           | 70*40*75cm [inch[]30.71*19.69*10.24"[]                                                                   |                                  |        |           |            |
| Package                | KD package;<br>1 piece per 1 PE bag; 1 piece per 1 carton;<br>Poly foam protecting; strong master carton |                                  |        |           |            |
| Carton CBM             | $0.097 m^3$                                                                                              |                                  |        | N.W./G.W. | 10kgs/12kg |
| 20GP                   | 298pcs                                                                                                   | <b>40HQ</b>                      | 711pcs | MOQ       | 100 pcs    |

## Design And Color

Workmanship And Package