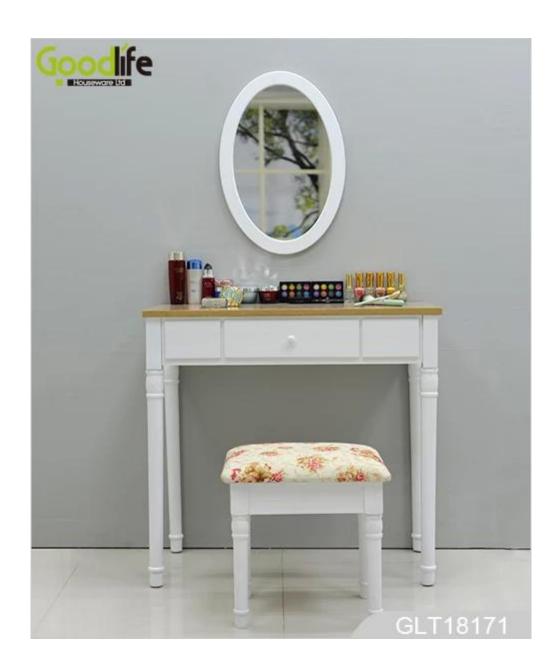

### **Product Features**

| <b>Production Name</b> | dressing                                                                                                 | table with<br>nirror and<br>tool | Brand  | Goodlife  |            |
|------------------------|----------------------------------------------------------------------------------------------------------|----------------------------------|--------|-----------|------------|
| Item No.               | GLT18171                                                                                                 |                                  |        |           |            |
| Product size           | 70*40*75.5cm (Inch :27.56*15.75*29.72" )                                                                 |                                  |        |           |            |
| Colors                 | White, black, brown, gray                                                                                |                                  |        |           |            |
| Function               | Wall mount and over the door                                                                             |                                  |        |           |            |
| Material               | MDF dressing table with                                                                                  |                                  |        |           |            |
| Product Use            | Floor mirror, jewelry storage, small space, flexible use                                                 |                                  |        |           |            |
| Package size           | 70*40*75cm [inch[]30.71*19.69*10.24"[]                                                                   |                                  |        |           |            |
| Package                | KD package;<br>1 piece per 1 PE bag; 1 piece per 1 carton;<br>Poly foam protecting; strong master carton |                                  |        |           |            |
| Carton CBM             | $0.097 m^3$                                                                                              |                                  |        | N.W./G.W. | 10kgs/12kg |
| 20GP                   | 298pcs                                                                                                   | <b>40HQ</b>                      | 711pcs | MOQ       | 100 pcs    |

## Design And Color

Workmanship And Package