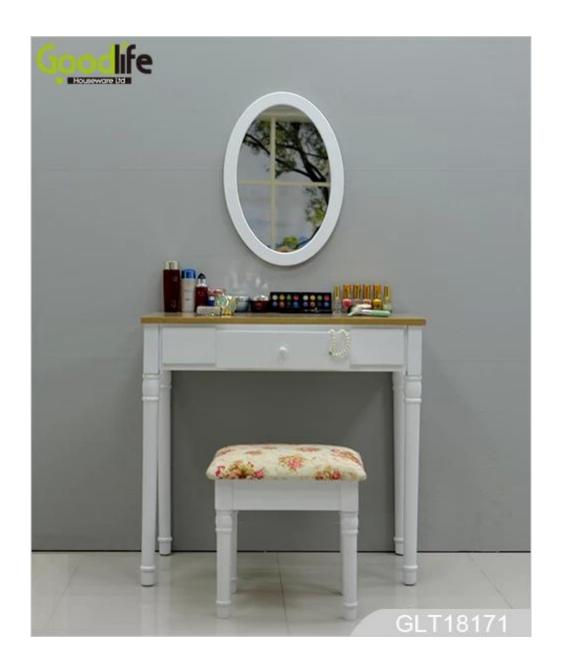

### **Product Features**

| <b>Production Name</b> | dressing                                                                                                 | table with<br>nirror and<br>tool | Brand  | Goodlife  |            |
|------------------------|----------------------------------------------------------------------------------------------------------|----------------------------------|--------|-----------|------------|
| Item No.               | GLT18171                                                                                                 |                                  |        |           |            |
| Product size           | 70*40*75.5cm (Inch :27.56*15.75*29.72" )                                                                 |                                  |        |           |            |
| Colors                 | White, black, brown, gray                                                                                |                                  |        |           |            |
| Function               | Wall mount and over the door                                                                             |                                  |        |           |            |
| Material               | MDF dressing table with                                                                                  |                                  |        |           |            |
| Product Use            | Floor mirror, jewelry storage, small space, flexible use                                                 |                                  |        |           |            |
| Package size           | 70*40*75cm [inch[]30.71*19.69*10.24"[]                                                                   |                                  |        |           |            |
| Package                | KD package;<br>1 piece per 1 PE bag; 1 piece per 1 carton;<br>Poly foam protecting; strong master carton |                                  |        |           |            |
| Carton CBM             | $0.097 m^3$                                                                                              |                                  |        | N.W./G.W. | 10kgs/12kg |
| 20GP                   | 298pcs                                                                                                   | <b>40HQ</b>                      | 711pcs | MOQ       | 100 pcs    |