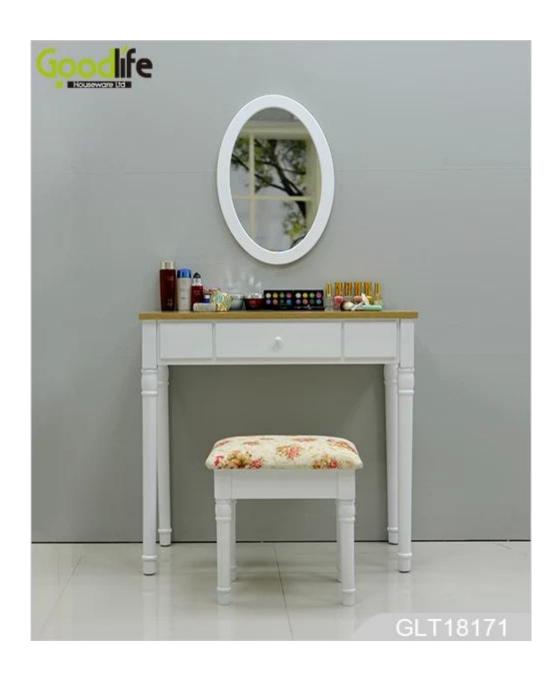

### **Product Features**

| <b>Production Name</b> | dressing                                                                                                 | table with<br>nirror and<br>tool | Brand  | Goodlife  |            |
|------------------------|----------------------------------------------------------------------------------------------------------|----------------------------------|--------|-----------|------------|
| Item No.               | GLT18171                                                                                                 |                                  |        |           |            |
| Product size           | 70*40*75.5cm (Inch :27.56*15.75*29.72" )                                                                 |                                  |        |           |            |
| Colors                 | White, black, brown, gray                                                                                |                                  |        |           |            |
| Function               | Wall mount and over the door                                                                             |                                  |        |           |            |
| Material               | MDF dressing table with                                                                                  |                                  |        |           |            |
| Product Use            | Floor mirror, jewelry storage, small space, flexible use                                                 |                                  |        |           |            |
| Package size           | 70*40*75cm [inch[]30.71*19.69*10.24"[]                                                                   |                                  |        |           |            |
| Package                | KD package;<br>1 piece per 1 PE bag; 1 piece per 1 carton;<br>Poly foam protecting; strong master carton |                                  |        |           |            |
| Carton CBM             | $0.097 m^3$                                                                                              |                                  |        | N.W./G.W. | 10kgs/12kg |
| 20GP                   | 298pcs                                                                                                   | <b>40HQ</b>                      | 711pcs | MOQ       | 100 pcs    |

## Design And Color

Workmanship And Package