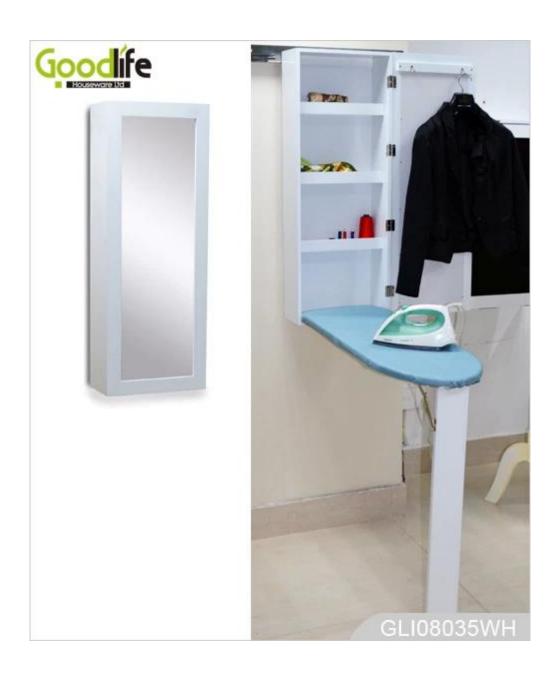

# **SOLUTIONS FOR YOUR GOODLIFE!**

- Full length dressing mirror on the door.
- Four layers storage shelves.
- Foldable ironing board and stand.
- Wall mounted, fixed on the wall with screws.
- Safe packing, strong poly foam and strong carton.

## Product Features

Production
Name

Wall mounted folding wood
Ironing board cabinet with
Brand
Goodlife

mirror

**Item No.** GLI08035

**Product size** W35.5\*D17.5\*H95cm (inch: W14.0\*D6.9\*H37.4)

Color White, black, brown, pink, blue

Wall mount;

**Function** foldable iron board with stand,

Stuff storage.

Material EU-standard MDF ; Eco-friendly painting

Outside mirror on the door,

**Details** cabinet for storage,

wall mounted

**Package size** 104\*24\*41.5 cm (Inch: 40.94\*9.45\*16.34)