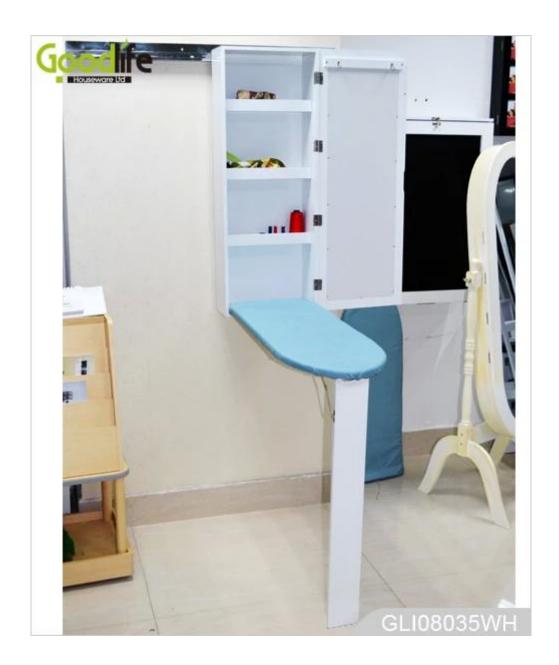

# **SOLUTIONS FOR YOUR GOODLIFE!**

- Full length dressing mirror on the door.
- Four layers storage shelves.
- Foldable ironing board and stand.
- Wall mounted, fixed on the wall with screws.
- Safe packing, strong poly foam and strong carton.

Wall mount;

**Function** foldable iron board with stand,

Stuff storage.

Material EU-standard MDF ; Eco-friendly painting

Outside mirror on the door,

**Details** cabinet for storage,

wall mounted

**Package size** 104\*24\*41.5 cm (Inch: 40.94\*9.45\*16.34)