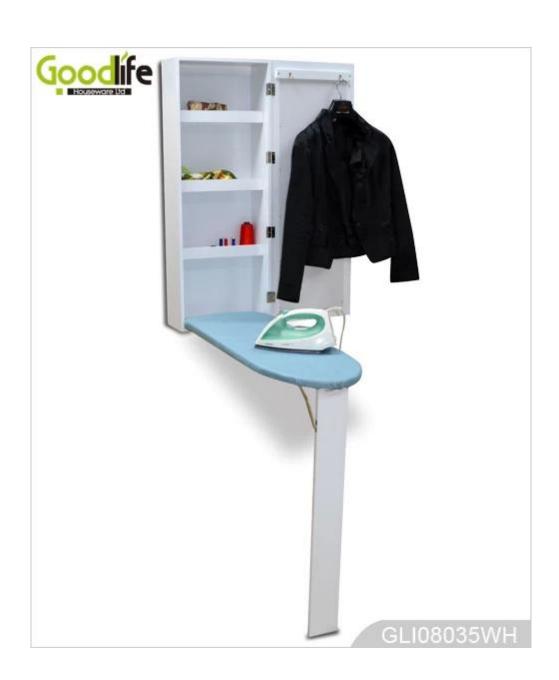

# **SOLUTIONS FOR YOUR GOODLIFE!**

- Full length dressing mirror on the door.
- Four layers storage shelves.
- Foldable ironing board and stand.
- Wall mounted, fixed on the wall with screws.
- Safe packing, strong poly foam and strong carton.

Wall mount;

**Function** foldable iron board with stand,

Stuff storage.

Material EU-standard MDF ; Eco-friendly painting

Outside mirror on the door,

**Details** cabinet for storage,

wall mounted

**Package size** 104\*24\*41.5 cm (Inch: 40.94\*9.45\*16.34)