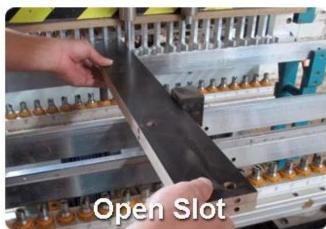

### Design And Color











## Product Features

Production
Name

Wall mounted folding wood
Ironing board cabinet with
Brand
Goodlife

mirror

**Item No.** GLI08035

**Product size** W35.5\*D17.5\*H95cm (inch: W14.0\*D6.9\*H37.4)

Color White, black, brown, pink, blue

Wall mount;

**Function** foldable iron board with stand,

Stuff storage.

Material EU-standard MDF ; Eco-friendly painting

Outside mirror on the door,

**Details** cabinet for storage,

wall mounted

**Package size** 104\*24\*41.5 cm (Inch: 40.94\*9.45\*16.34)

Package Assemble package ,polybag ,foam poly foam;

Strong master carton; 1 piece per 1 carton; drop test passed

**Carton CBM** 0.104m<sup>3</sup> **N.W./G.W.** 11kgs/12kg

**20GP** 270pcs **40HQ** 656pcs **MOQ** 200 piece

### Workmanship And Package











## Material



Certificates











## Our team













#### **Our Business services:**

- 1. Your inquiry related to our products or prices will be replied in 12hours in working date.
- 2. Experience sales answer your inquiry and give you related business service.
- 3. OEM&ODM are welcome, we have over 10 years' experience working with OEM project.
- 4. We are looking for the sales exclusive of our ODM <u>wooden mirror jewelry</u> <u>cabinet</u>.
- 5. Sales exclusive agent sales right have been protect.

#### **Package information:**

- 1. Forming polyfoam for the post package
- 2. 6-side strong polyfoam are used for safe package during transportation.
- 3. Assembled kit and User Manual are available for each cabinet.

#### **Production lead time**

- 1.  $25\sim50$  days afte