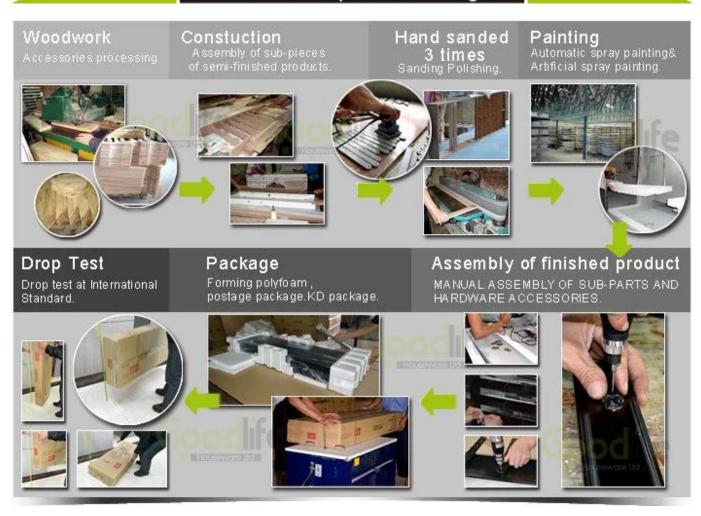

### Workmanship And Package

#### **Package information:**

- 1. Forming polyfoam for the post package
- 2. 6-side strong polyfoam are used for safe package during transportation.
- 3. Assembled kit and User Manual are available for each cabinet.