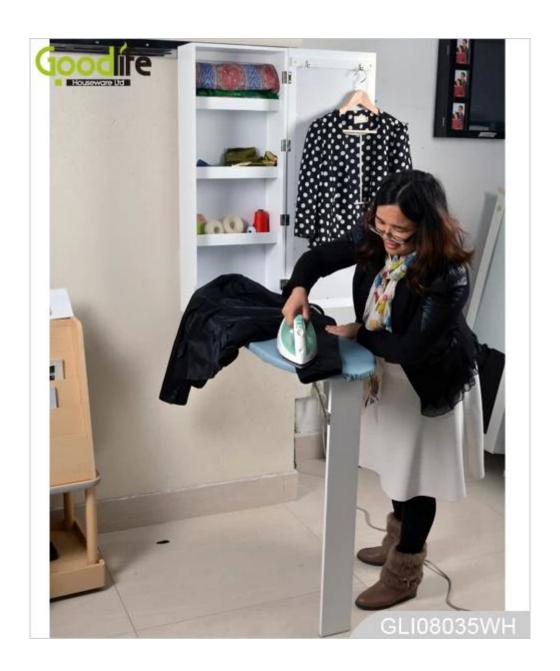

# **SOLUTIONS FOR YOUR GOODLIFE!**

- Full length dressing mirror on the door.
- Four layers storage shelves.
- Foldable ironing board and stand.
- Wall mounted, fixed on the wall with screws.
- Safe packing, strong poly foam and strong carton.

Wall mount;

**Function** foldable iron board with stand,

Stuff storage.

Material EU-standard MDF ; Eco-friendly painting

Outside mirror on the door,

**Details** cabinet for storage,

wall mounted

**Package size** 104\*24\*41.5 cm (Inch: 40.94\*9.45\*16.34)