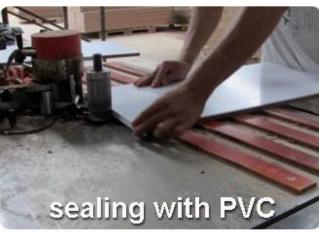

### Design And Color











## Product Features

Production
Name

Wall mounted folding wood
Ironing board cabinet with
Brand
Goodlife

mirror

**Item No.** GLI08035

**Product size** W35.5\*D17.5\*H95cm (inch: W14.0\*D6.9\*H37.4)

Color White, black, brown, pink, blue

Wall mount;

**Function** foldable iron board with stand,

Stuff storage.

Material EU-standard MDF ; Eco-friendly painting

Outside mirror on the door,

**Details** cabinet for storage,

wall mounted

**Package size** 104\*24\*41.5 cm (Inch: 40.94\*9.45\*16.34)

Package Assemble package ,polybag ,foam poly foam;

Strong master carton; 1 piece per 1 carton; drop test passed

**Carton CBM** 0.104m<sup>3</sup> **N.W./G.W.** 11kgs/12kg

**20GP** 270pcs **40HQ** 656pcs **MOQ** 200 piece

### Workmanship And Package











## Material



Certificates











## Our team













#### **Our Business services:**

- 1. Your inquiry related to our products or prices will be replied in 12hours in working date.
- 2. Experience sales answer your inquiry and give you related business service.
- 3. OEM&ODM are welcome, we have over 10 years' experience working with OEM project.
- 4. We are looking for the sales exclusive of our ODM <u>wooden mirror jewelry</u> <u>cabinet</u>.
- 5. Sales exclusive agent sales right have been protect.

#### **Package information:**

- 1. Forming polyfoam for the post package
- 2. 6-side strong polyfoam are used for safe package during transportation.
- 3. Assembled kit and User Manual are available for each cabinet.

#### **Production lead time**

- 1.  $25\sim50$  days after