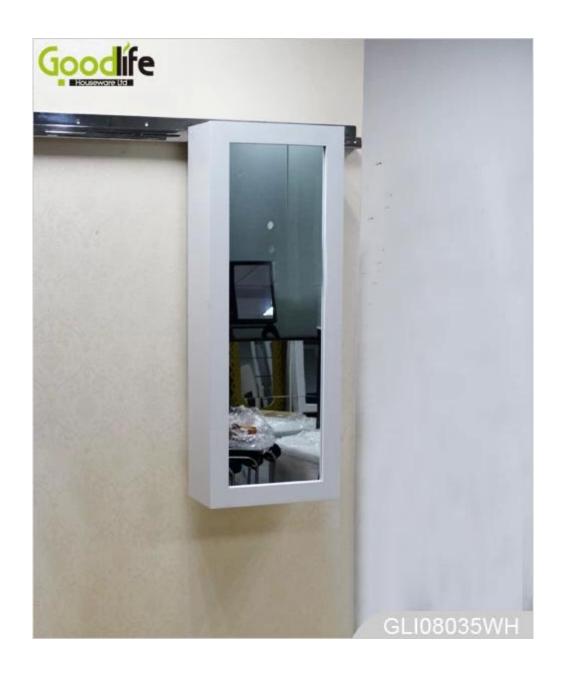

# **SOLUTIONS FOR YOUR GOODLIFE!**

- Full length dressing mirror on the door.
- Four layers storage shelves.
- Foldable ironing board and stand.
- Wall mounted, fixed on the wall with screws.
- Safe packing, strong poly foam and strong carton.

## Product Features

Production
Name

Wall mounted folding wood
Ironing board cabinet with
Brand
Goodlife

mirror

**Item No.** GLI08035

**Product size** W35.5\*D17.5\*H95cm (inch: W14.0\*D6.9\*H37.4)

Color White, black, brown, pink, blue

Wall mount;

**Function** foldable iron board with stand,

Stuff storage.

Material EU-standard MDF ; Eco-friendly painting

Outside mirror on the door,

**Details** cabinet for storage,

wall mounted

**Package size** 104\*24\*41.5 cm (Inch: 40.94\*9.45\*16.34)