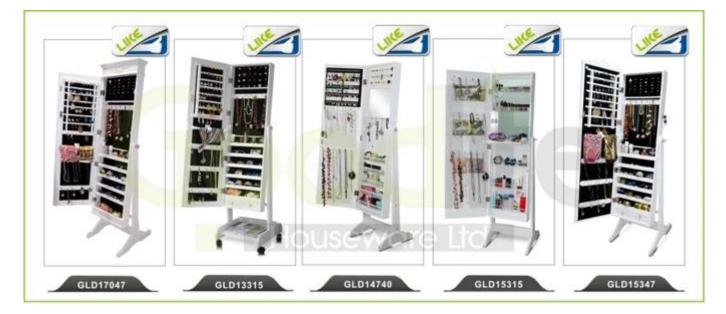

# **SOLUTIONS FOR YOUR GOODLIFE!**

•Wall mounted wooden display rack for nail polishes and other small women's accessories •Plenty of divided space and organizers perfect for storing your favoritesmall jewelry •7 racks for displaying nail polishes and small cosmetics.

Wall mounted design with 2 doors

Assembled package with form poly foam and strong carton.

Assemble instruction included

## **Product Features**

| Product Name | Wall mounted wooden<br>display rack for nail<br>polishes and other small<br>women's accessories | Brand | Goodlife |  |  |
|--------------|-------------------------------------------------------------------------------------------------|-------|----------|--|--|
| Item No.     | GLD12229                                                                                        |       |          |  |  |
| Product size | H31*W45*D6 cm (inch: H12.2*W17.8*D2.4 )                                                         |       |          |  |  |
| Color        | White, black, brown, pink, blue                                                                 |       |          |  |  |
| Function     | Wall mounted                                                                                    |       |          |  |  |
| Material     | EU-standard MDF ;Eco-friendly painting                                                          |       |          |  |  |
| Details      | 7 racks for nail polishes and small accessories<br>2 door for the cabinet                       |       |          |  |  |