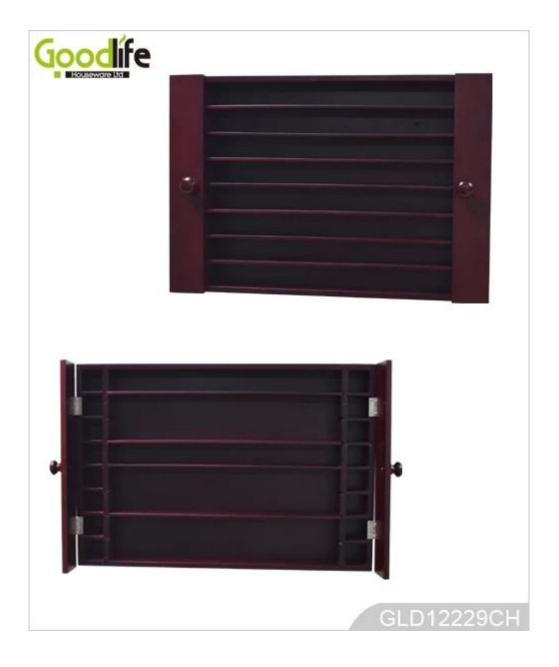

# **SOLUTIONS FOR YOUR GOODLIFE!**

•Wall mounted wooden display rack for nail polishes and other small women's accessories •Plenty of divided space and organizers perfect for storing your favoritesmall jewelry •7 racks for displaying nail polishes and small cosmetics.

## **Product Features**

| Product Name | Wall mounted wooden<br>display rack for nail<br>polishes and other small<br>women's accessories | Brand | Goodlife |  |  |
|--------------|-------------------------------------------------------------------------------------------------|-------|----------|--|--|
| Item No.     | GLD12229                                                                                        |       |          |  |  |
| Product size | H31*W45*D6 cm (inch: H12.2*W17.8*D2.4 )                                                         |       |          |  |  |
| Color        | White, black, brown, pink, blue                                                                 |       |          |  |  |
| Function     | Wall mounted                                                                                    |       |          |  |  |
| Material     | EU-standard MDF ;Eco-friendly painting                                                          |       |          |  |  |
| Details      | 7 racks for nail polishes and small accessories<br>2 door for the cabinet                       |       |          |  |  |