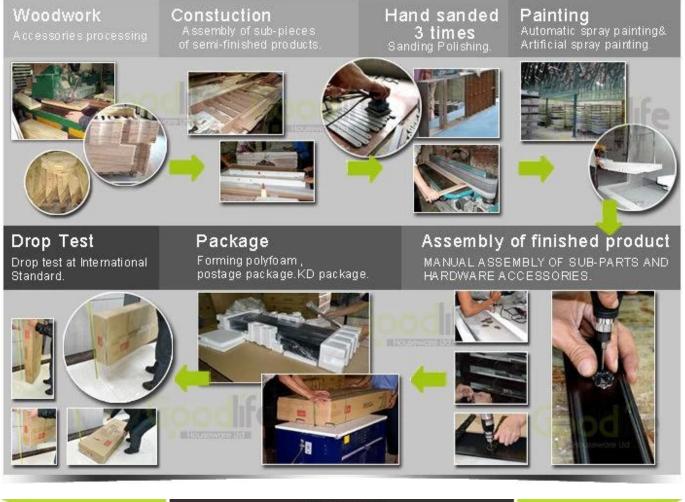

### Workmanship And Package

Material

#### **Package information:**

- **1.** Forming polyfoam for the post package
- 2. 6-side strong polyfoam are used for safe package during transportation.
- 3. Assembled kit and User Manual are available for each cabinet.