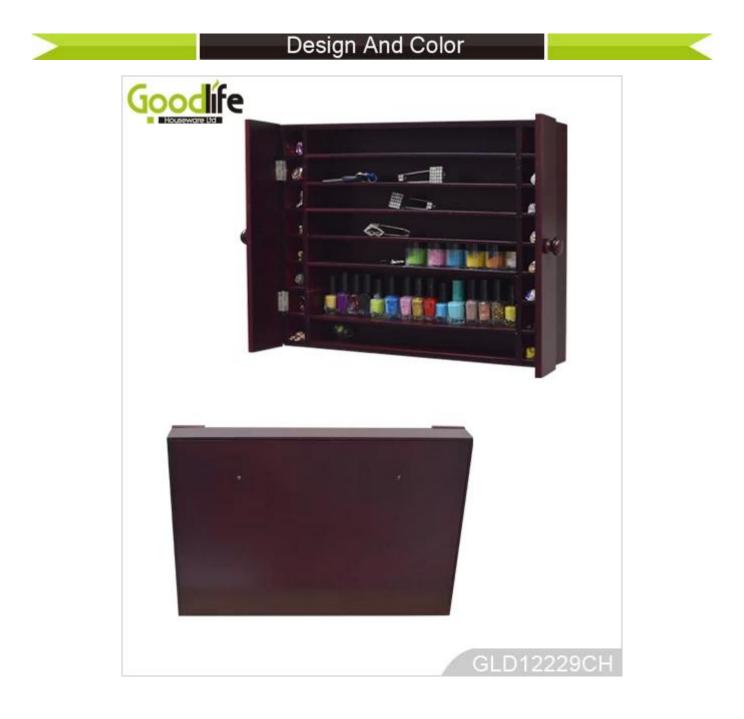

# **SOLUTIONS FOR YOUR GOODLIFE!**

•Wall mounted wooden display rack for nail polishes and other small women's accessories •Plenty of divided space and organizers perfect for storing your favoritesmall jewelry •7 racks for displaying nail polishes and small cosmetics.

Wall mounted design with 2 doors

Assembled package with form poly foam and strong carton.

Assemble instruction included

## **Product Features**

| Product Name | Wall mounted wooden<br>display rack for nail<br>polishes and other small<br>women's accessories | Brand | Goodlife |  |  |
|--------------|-------------------------------------------------------------------------------------------------|-------|----------|--|--|
| Item No.     | GLD12229                                                                                        |       |          |  |  |
| Product size | H31*W45*D6 cm (inch: H12.2*W17.8*D2.4 )                                                         |       |          |  |  |
| Color        | White, black, brown, pink, blue                                                                 |       |          |  |  |
| Function     | Wall mounted                                                                                    |       |          |  |  |
| Material     | EU-standard MDF ;Eco-friendly painting                                                          |       |          |  |  |
| Details      | 7 racks for nail polishes and small accessories<br>2 door for the cabinet                       |       |          |  |  |