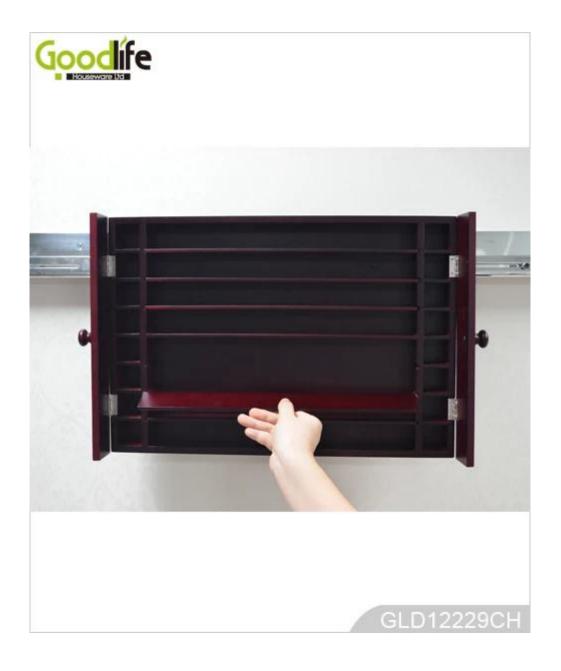

Wall mounted design with 2 doors

Assembled package with form poly foam and strong carton.

Assemble instruction included

#### **Package information:**

- **1.** Forming polyfoam for the post package
- 2. 6-side strong polyfoam are used for safe package during transportation.
- 3. Assembled kit and User Manual are available for each cabinet.