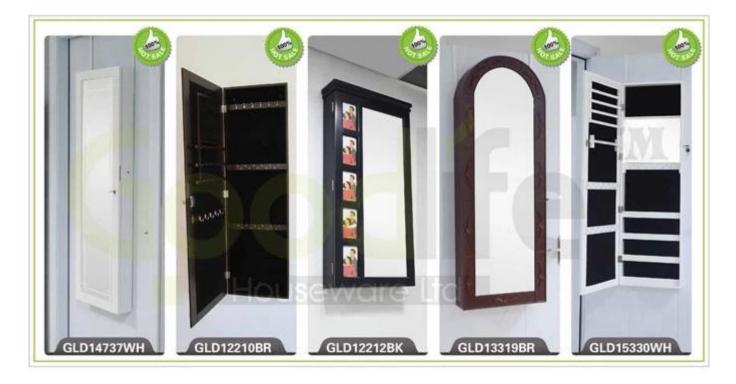

# **SOLUTIONS FOR YOUR GOODLIFE!**

•Wall mounted wooden display rack for nail polishes and other small women's accessories •Plenty of divided space and organizers perfect for storing your favoritesmall jewelry •7 racks for displaying nail polishes and small cosmetics.

Wall mounted design with 2 doors

Assembled package with form poly foam and strong carton.

Assemble instruction included

## **Product Features**

| Product Name | Wall mounted wooden<br>display rack for nail<br>polishes and other small<br>women's accessories | Brand | Goodlife |  |  |
|--------------|-------------------------------------------------------------------------------------------------|-------|----------|--|--|
| Item No.     | GLD12229                                                                                        |       |          |  |  |
| Product size | H31*W45*D6 cm (inch: H12.2*W17.8*D2.4 )                                                         |       |          |  |  |
| Color        | White, black, brown, pink, blue                                                                 |       |          |  |  |
| Function     | Wall mounted                                                                                    |       |          |  |  |
| Material     | EU-standard MDF ;Eco-friendly painting                                                          |       |          |  |  |
| Details      | 7 racks for nail polishes and small accessories<br>2 door for the cabinet                       |       |          |  |  |