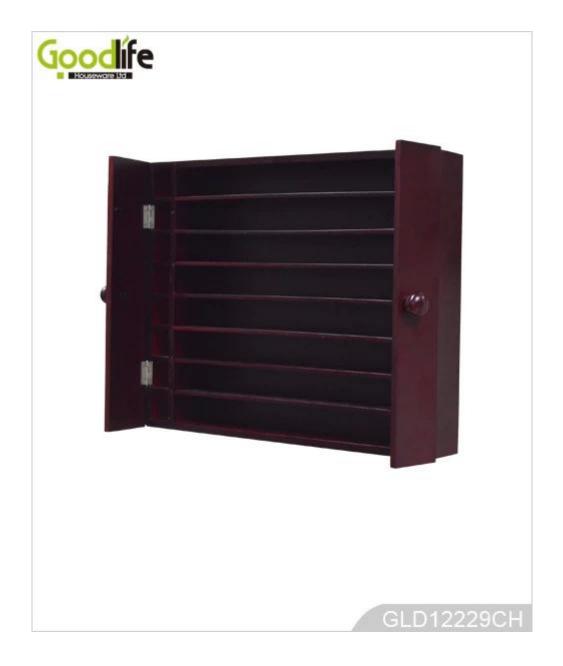

# **SOLUTIONS FOR YOUR GOODLIFE!**

•Wall mounted wooden display rack for nail polishes and other small women's accessories •Plenty of divided space and organizers perfect for storing your favoritesmall jewelry •7 racks for displaying nail polishes and small cosmetics.

Wall mounted design with 2 doors

Assembled package with form poly foam and strong carton.

Assemble instruction included

## **Product Features**

| Product Name | Wall mounted wooden<br>display rack for nail<br>polishes and other small<br>women's accessories | Brand | Goodlife |  |  |
|--------------|-------------------------------------------------------------------------------------------------|-------|----------|--|--|
| Item No.     | GLD12229                                                                                        |       |          |  |  |
| Product size | H31*W45*D6 cm (inch: H12.2*W17.8*D2.4 )                                                         |       |          |  |  |
| Color        | White, black, brown, pink, blue                                                                 |       |          |  |  |
| Function     | Wall mounted                                                                                    |       |          |  |  |
| Material     | EU-standard MDF ;Eco-friendly painting                                                          |       |          |  |  |
| Details      | 7 racks for nail polishes and small accessories<br>2 door for the cabinet                       |       |          |  |  |