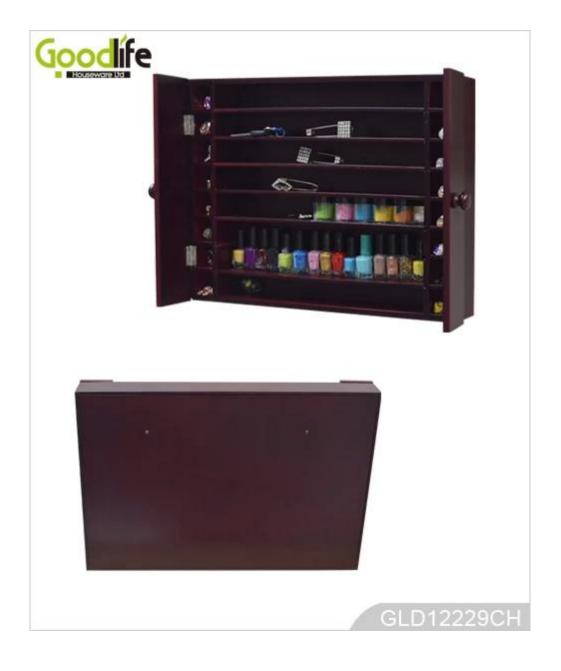

# **SOLUTIONS FOR YOUR GOODLIFE!**

•Wall mounted wooden display rack for nail polishes and other small women's accessories •Plenty of divided space and organizers perfect for storing your favoritesmall jewelry •7 racks for displaying nail polishes and small cosmetics.

Wall mounted design with 2 doors

Assembled package with form poly foam and strong carton.

Assemble instruction included

## **Product Features**

| Product Name | Wall mounted wooden<br>display rack for nail<br>polishes and other small<br>women's accessories | Brand | Goodlife |  |  |
|--------------|-------------------------------------------------------------------------------------------------|-------|----------|--|--|
| Item No.     | GLD12229                                                                                        |       |          |  |  |
| Product size | H31*W45*D6 cm (inch: H12.2*W17.8*D2.4 )                                                         |       |          |  |  |
| Color        | White, black, brown, pink, blue                                                                 |       |          |  |  |
| Function     | Wall mounted                                                                                    |       |          |  |  |
| Material     | EU-standard MDF ;Eco-friendly painting                                                          |       |          |  |  |
| Details      | 7 racks for nail polishes and small accessories<br>2 door for the cabinet                       |       |          |  |  |