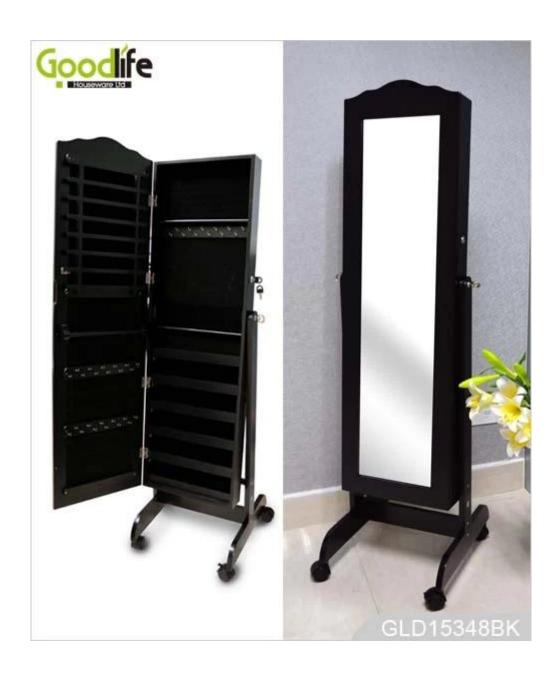

# White floor standing mirror jewelry cabinet with full-length mirror GLD15348

- Full length dressing mirror and jewelry storage combined.

Lots of divided space and organizers perfect for organizing your favorite jewelry and makeu p.

### W41\*D40\*H147cm

| <b>Production Name</b>  | White floor standing mirror jew full-length mirror GLD15348                                                  | velry cabinet w | ith <b>Brand</b> | G         | oodlife       |
|-------------------------|--------------------------------------------------------------------------------------------------------------|-----------------|------------------|-----------|---------------|
| Item No.                | GLD15348L                                                                                                    |                 |                  |           |               |
| Product size            |                                                                                                              |                 |                  |           |               |
| (16.14*15.75*57.87INCH) |                                                                                                              |                 |                  |           |               |
| Colors                  | White, black, brown, gray                                                                                    |                 |                  |           |               |
| Function                | floor standing +Wall mount +over the door, for jewelry, accessories storage                                  |                 |                  |           |               |
| Material                | MDF+NC paiting Soft Inner velvet liner                                                                       |                 |                  |           |               |
| Organizer details       | Earring holders; Plastic tray organizers; Necklace hooks; Finger ring holders; Inner mirror.                 |                 |                  |           |               |
| Package size            | W41*D40*H147cm /(INCH:51.18"* 17.32"* 5.71")                                                                 |                 |                  |           |               |
| Package                 | Knock down package, poly bag, poly foam;<br>A=A master carton;1pc per carton; international drop test passed |                 |                  |           |               |
| Carton CBM              | $0.1 \text{m}^3$                                                                                             |                 |                  | N.W./G.W. | 12.2kgs/14kgs |
| 20GP                    | 212pcs                                                                                                       | 40HQ            | 515pcs           | MOQ       | 534 pieces    |