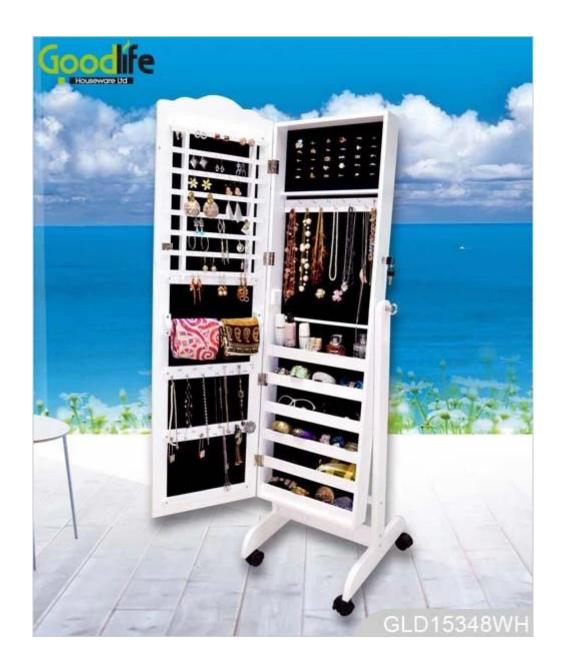

# White floor standing mirror jewelry cabinet with full-length mirror GLD15348

- Full length dressing mirror and jewelry storage combined.

Lots of divided space and organizers perfect for organizing your favorite jewelry and makeu p.

### W41\*D40\*H147cm

| <b>Production Name</b>  | White floor standing mirror jew full-length mirror GLD15348                                                  | velry cabinet w | ith <b>Brand</b> | G         | oodlife       |
|-------------------------|--------------------------------------------------------------------------------------------------------------|-----------------|------------------|-----------|---------------|
| Item No.                | GLD15348L                                                                                                    |                 |                  |           |               |
| Product size            |                                                                                                              |                 |                  |           |               |
| (16.14*15.75*57.87INCH) |                                                                                                              |                 |                  |           |               |
| Colors                  | White, black, brown, gray                                                                                    |                 |                  |           |               |
| Function                | floor standing +Wall mount +over the door, for jewelry, accessories storage                                  |                 |                  |           |               |
| Material                | MDF+NC paiting Soft Inner velvet liner                                                                       |                 |                  |           |               |
| Organizer details       | Earring holders; Plastic tray organizers; Necklace hooks; Finger ring holders; Inner mirror.                 |                 |                  |           |               |
| Package size            | W41*D40*H147cm /(INCH:51.18"* 17.32"* 5.71")                                                                 |                 |                  |           |               |
| Package                 | Knock down package, poly bag, poly foam;<br>A=A master carton;1pc per carton; international drop test passed |                 |                  |           |               |
| Carton CBM              | $0.1 \text{m}^3$                                                                                             |                 |                  | N.W./G.W. | 12.2kgs/14kgs |
| 20GP                    | 212pcs                                                                                                       | 40HQ            | 515pcs           | MOQ       | 534 pieces    |