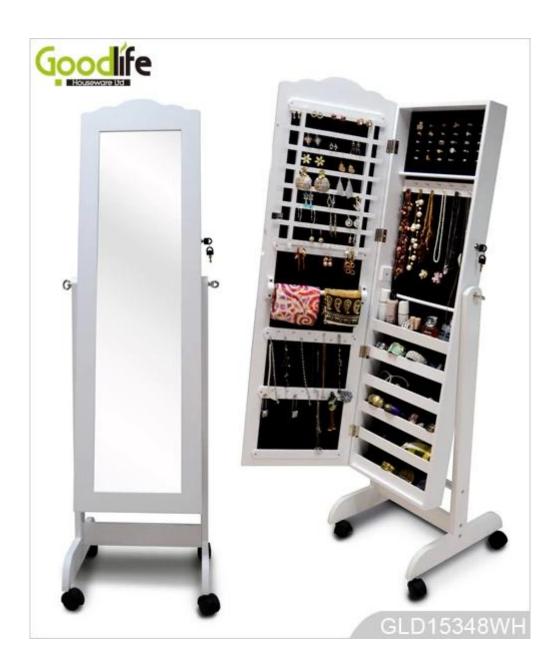

# White floor standing mirror jewelry cabinet with full-length mirror GLD15348

- Full length dressing mirror and jewelry storage combined.

Lots of divided space and organizers perfect for organizing your favorite jewelry and makeu p.

### W41\*D40\*H147cm

| <b>Production Name</b>  | White floor standing mirror jew full-length mirror GLD15348                                                  | velry cabinet w | ith <b>Brand</b> | G         | oodlife       |
|-------------------------|--------------------------------------------------------------------------------------------------------------|-----------------|------------------|-----------|---------------|
| Item No.                | GLD15348L                                                                                                    |                 |                  |           |               |
| Product size            |                                                                                                              |                 |                  |           |               |
| (16.14*15.75*57.87INCH) |                                                                                                              |                 |                  |           |               |
| Colors                  | White, black, brown, gray                                                                                    |                 |                  |           |               |
| Function                | floor standing +Wall mount +over the door, for jewelry, accessories storage                                  |                 |                  |           |               |
| Material                | MDF+NC paiting Soft Inner velvet liner                                                                       |                 |                  |           |               |
| Organizer details       | Earring holders; Plastic tray organizers; Necklace hooks; Finger ring holders; Inner mirror.                 |                 |                  |           |               |
| Package size            | W41*D40*H147cm /(INCH:51.18"* 17.32"* 5.71")                                                                 |                 |                  |           |               |
| Package                 | Knock down package, poly bag, poly foam;<br>A=A master carton;1pc per carton; international drop test passed |                 |                  |           |               |
| Carton CBM              | $0.1 \text{m}^3$                                                                                             |                 |                  | N.W./G.W. | 12.2kgs/14kgs |
| 20GP                    | 212pcs                                                                                                       | 40HQ            | 515pcs           | MOQ       | 534 pieces    |