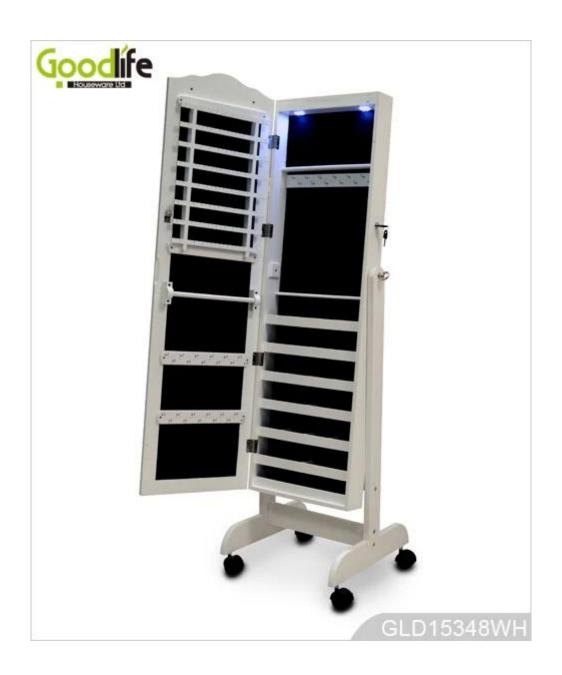

# White floor standing mirror jewelry cabinet with full-length mirror GLD15348

- Full length dressing mirror and jewelry storage combined.

Lots of divided space and organizers perfect for organizing your favorite jewelry and makeu p.

### W41\*D40\*H147cm

| <b>Production Name</b>  | White floor standing mirror jew full-length mirror GLD15348                                                  | velry cabinet w | ith <b>Brand</b> | G         | oodlife       |
|-------------------------|--------------------------------------------------------------------------------------------------------------|-----------------|------------------|-----------|---------------|
| Item No.                | GLD15348L                                                                                                    |                 |                  |           |               |
| Product size            |                                                                                                              |                 |                  |           |               |
| (16.14*15.75*57.87INCH) |                                                                                                              |                 |                  |           |               |
| Colors                  | White, black, brown, gray                                                                                    |                 |                  |           |               |
| Function                | floor standing +Wall mount +over the door, for jewelry, accessories storage                                  |                 |                  |           |               |
| Material                | MDF+NC paiting Soft Inner velvet liner                                                                       |                 |                  |           |               |
| Organizer details       | Earring holders; Plastic tray organizers; Necklace hooks; Finger ring holders; Inner mirror.                 |                 |                  |           |               |
| Package size            | W41*D40*H147cm /(INCH:51.18"* 17.32"* 5.71")                                                                 |                 |                  |           |               |
| Package                 | Knock down package, poly bag, poly foam;<br>A=A master carton;1pc per carton; international drop test passed |                 |                  |           |               |
| Carton CBM              | $0.1 \text{m}^3$                                                                                             |                 |                  | N.W./G.W. | 12.2kgs/14kgs |
| 20GP                    | 212pcs                                                                                                       | 40HQ            | 515pcs           | MOQ       | 534 pieces    |