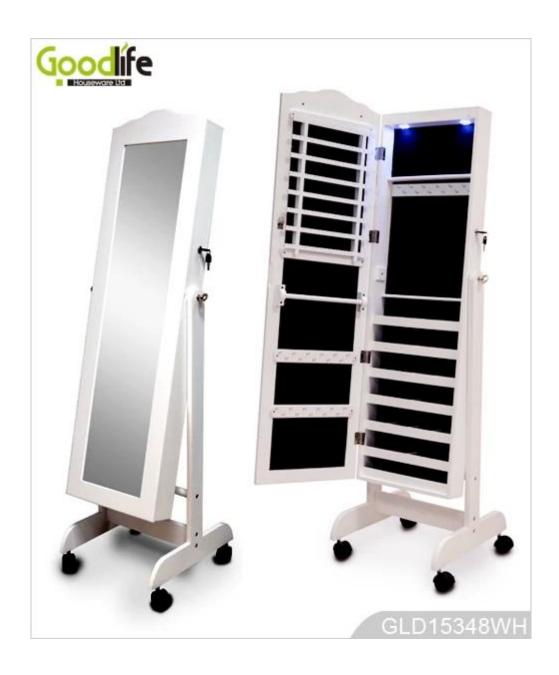

# White floor standing mirror jewelry cabinet with full-length mirror GLD15348

- Full length dressing mirror and jewelry storage combined.

Lots of divided space and organizers perfect for organizing your favorite jewelry and makeu p.

### W41\*D40\*H147cm

| <b>Production Name</b>  | White floor standing mirror jew full-length mirror GLD15348                                                  | velry cabinet w | ith <b>Brand</b> | G         | oodlife       |
|-------------------------|--------------------------------------------------------------------------------------------------------------|-----------------|------------------|-----------|---------------|
| Item No.                | GLD15348L                                                                                                    |                 |                  |           |               |
| Product size            |                                                                                                              |                 |                  |           |               |
| (16.14*15.75*57.87INCH) |                                                                                                              |                 |                  |           |               |
| Colors                  | White, black, brown, gray                                                                                    |                 |                  |           |               |
| Function                | floor standing +Wall mount +over the door, for jewelry, accessories storage                                  |                 |                  |           |               |
| Material                | MDF+NC paiting Soft Inner velvet liner                                                                       |                 |                  |           |               |
| Organizer details       | Earring holders; Plastic tray organizers; Necklace hooks; Finger ring holders; Inner mirror.                 |                 |                  |           |               |
| Package size            | W41*D40*H147cm /(INCH:51.18"* 17.32"* 5.71")                                                                 |                 |                  |           |               |
| Package                 | Knock down package, poly bag, poly foam;<br>A=A master carton;1pc per carton; international drop test passed |                 |                  |           |               |
| Carton CBM              | $0.1 \text{m}^3$                                                                                             |                 |                  | N.W./G.W. | 12.2kgs/14kgs |
| 20GP                    | 212pcs                                                                                                       | 40HQ            | 515pcs           | MOQ       | 534 pieces    |