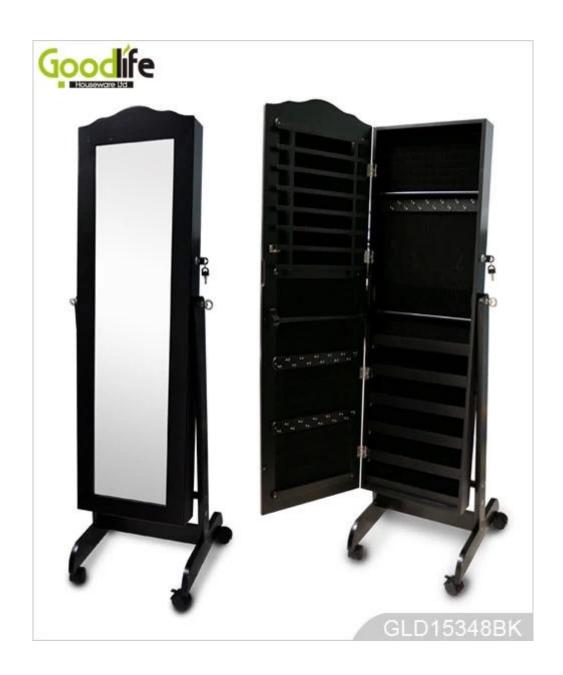

# White floor standing mirror jewelry cabinet with full-length mirror GLD15348

- Full length dressing mirror and jewelry storage combined.

Lots of divided space and organizers perfect for organizing your favorite jewelry and makeu p.

### W41\*D40\*H147cm

| <b>Production Name</b>  | White floor standing mirror jew full-length mirror GLD15348                                                  | velry cabinet w | ith <b>Brand</b> | G         | oodlife       |
|-------------------------|--------------------------------------------------------------------------------------------------------------|-----------------|------------------|-----------|---------------|
| Item No.                | GLD15348L                                                                                                    |                 |                  |           |               |
| Product size            |                                                                                                              |                 |                  |           |               |
| (16.14*15.75*57.87INCH) |                                                                                                              |                 |                  |           |               |
| Colors                  | White, black, brown, gray                                                                                    |                 |                  |           |               |
| Function                | floor standing +Wall mount +over the door, for jewelry, accessories storage                                  |                 |                  |           |               |
| Material                | MDF+NC paiting Soft Inner velvet liner                                                                       |                 |                  |           |               |
| Organizer details       | Earring holders; Plastic tray organizers; Necklace hooks; Finger ring holders; Inner mirror.                 |                 |                  |           |               |
| Package size            | W41*D40*H147cm /(INCH:51.18"* 17.32"* 5.71")                                                                 |                 |                  |           |               |
| Package                 | Knock down package, poly bag, poly foam;<br>A=A master carton;1pc per carton; international drop test passed |                 |                  |           |               |
| Carton CBM              | $0.1 \text{m}^3$                                                                                             |                 |                  | N.W./G.W. | 12.2kgs/14kgs |
| 20GP                    | 212pcs                                                                                                       | 40HQ            | 515pcs           | MOQ       | 534 pieces    |