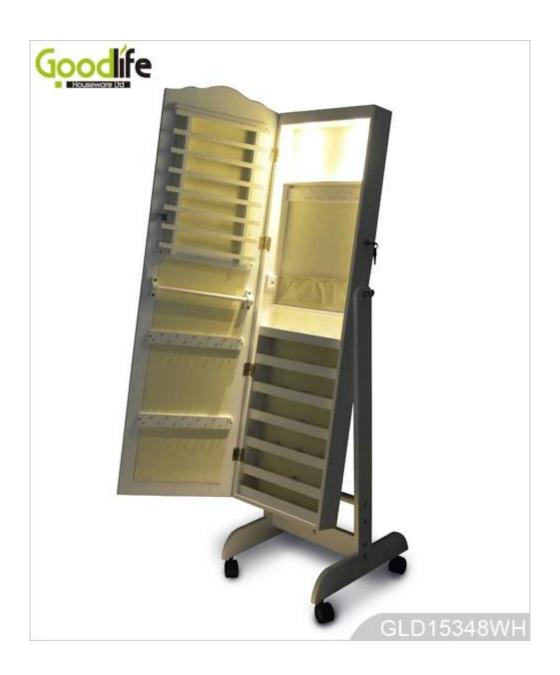

# White floor standing mirror jewelry cabinet with full-length mirror GLD15348

- Full length dressing mirror and jewelry storage combined.

Lots of divided space and organizers perfect for organizing your favorite jewelry and makeu p.

### W41\*D40\*H147cm

| <b>Production Name</b>  | White floor standing mirror jew full-length mirror GLD15348                                                  | velry cabinet w | ith <b>Brand</b> | G         | oodlife       |
|-------------------------|--------------------------------------------------------------------------------------------------------------|-----------------|------------------|-----------|---------------|
| Item No.                | GLD15348L                                                                                                    |                 |                  |           |               |
| Product size            |                                                                                                              |                 |                  |           |               |
| (16.14*15.75*57.87INCH) |                                                                                                              |                 |                  |           |               |
| Colors                  | White, black, brown, gray                                                                                    |                 |                  |           |               |
| Function                | floor standing +Wall mount +over the door, for jewelry, accessories storage                                  |                 |                  |           |               |
| Material                | MDF+NC paiting Soft Inner velvet liner                                                                       |                 |                  |           |               |
| Organizer details       | Earring holders; Plastic tray organizers; Necklace hooks; Finger ring holders; Inner mirror.                 |                 |                  |           |               |
| Package size            | W41*D40*H147cm /(INCH:51.18"* 17.32"* 5.71")                                                                 |                 |                  |           |               |
| Package                 | Knock down package, poly bag, poly foam;<br>A=A master carton;1pc per carton; international drop test passed |                 |                  |           |               |
| Carton CBM              | $0.1 \text{m}^3$                                                                                             |                 |                  | N.W./G.W. | 12.2kgs/14kgs |
| 20GP                    | 212pcs                                                                                                       | 40HQ            | 515pcs           | MOQ       | 534 pieces    |