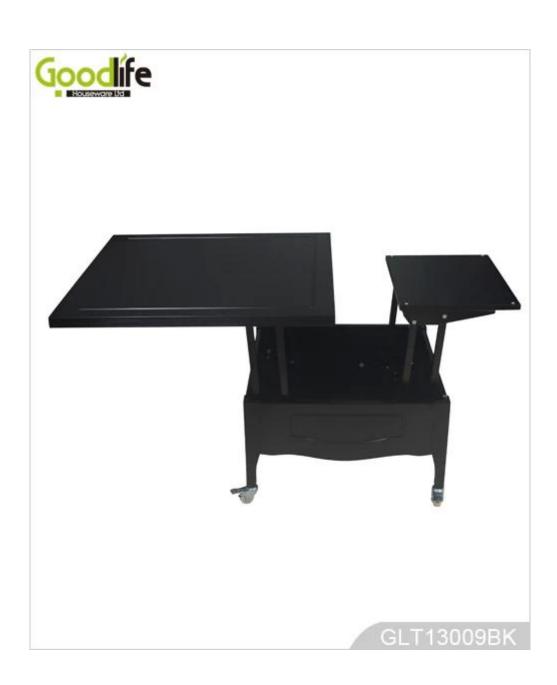

### **Product Features**

**Production Name** Living room multi-function table **Brand** Goodlife

**Item No.** GLT13009

**Product size** folded: W90\*D90\*H45cm (Inch: W35.4\*D35.4\* H17.7 )

unfolded: W180\*D90\*H75cm (Inch: W70.9\*D35.4\*H29.53)

**Colors** White, black, brown, customized color is available

**Function** Floor standing, used for end table, dining table, coffee table, study table

Material EU-standard MDF ;Eco-friendly painting

**Structure details** 3 folded panels