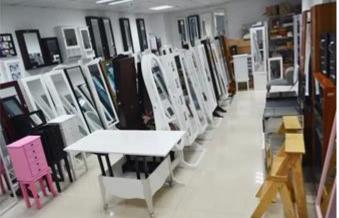

s**

**Production Name** Living room multi-function table **Brand** Goodlife

**Item No.** GLT13009

**Product size** folded: W90\*D90\*H45cm (Inch: W35.4\*D35.4\* H17.7 )

unfolded: W180\*D90\*H75cm (Inch: W70.9\*D35.4\*H29.53)

**Colors** White, black, brown, customized color is available

**Function** Floor standing, used for end table, dining table, coffee table, study table

Material EU-standard MDF ;Eco-friendly painting

**Structure details** 3 folded panels

Package size carton 1: 100\*100\*17cm (Inch: 39.37\*39.37 \*6.69) carton 2: 71\*37\*20cm (Inch:27.95\*14.57\*7.87)

Knock down package, poly bag ,foam poly foam;

Package Strong master carton; 1pc per 2 cartons; drop test passed.

## Workmanship And Package











## Material



Certificates











## Our team













#### **Our Business services:**

- 1. Your inquiry related to our products or prices will be replied in 12hours in working date.
- 2. Experience sales answer your inquiry and give you related business service.
- 3. OEM&ODM are welcome, we have over 10 years' experience working with OEM project.
- 4. We are looking for the sales exclusive of our ODM wooden mirrored jewelry cabinet.
- 5. Sales exclusive agent sales right have been protect.

### **Package information:**

- 1. Forming polyfoam for the post package
- 2. 6-side strong polyfoam are used for safe package during transportation.
- 3. Assembled kit and User Manual are available for each cabinet.

#### **Production lead time**

- 1.  $25\sim50$  days after received deposit.
- 2. Normal on production line production lead time is 15