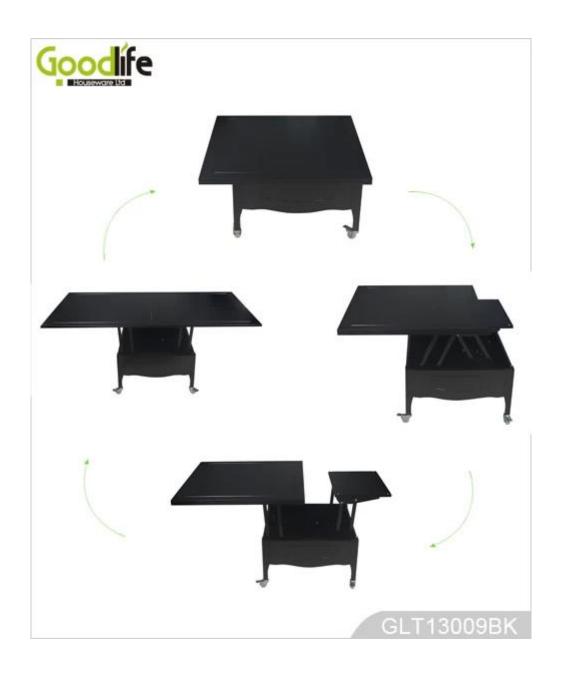

# **SOLUTIONS FOR YOUR GOODLIFE!**

- Multiple functions for convenient daily life.
- Easily movable with wheels.
- Easily open and fold with foldaway bracket.
- KD packing for saving transportation space and freight.
- Easy assembling with printed instruction manual.

### Design And Color

### **Product Features**

**Production Name** Living room multi-function table **Brand** Goodlife

**Item No.** GLT13009

**Product size** folded: W90\*D90\*H45cm (Inch: W35.4\*D35.4\* H17.7 )

unfolded: W180\*D90\*H75cm (Inch: W70.9\*D35.4\*H29.53)

**Colors** White, black, brown, customized color is available

**Function** Floor standing, used for end table, dining table, coffee table, study table

Material EU-standard MDF ;Eco-friendly painting

**Structure details** 3 folded panels