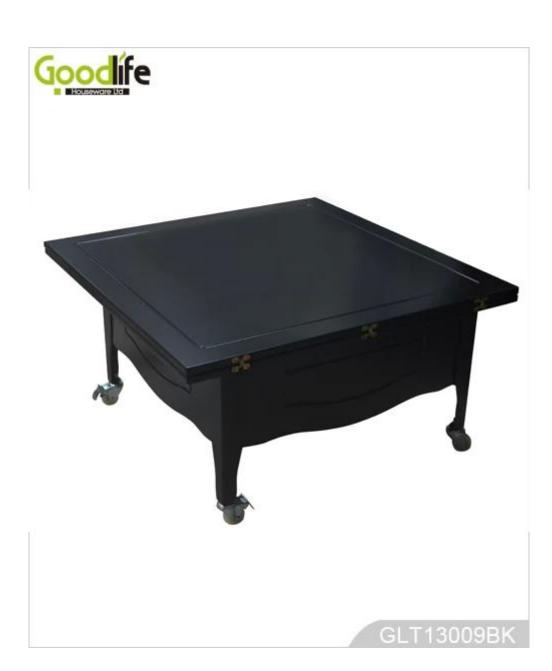

### **Product Features**

**Production Name** Living room multi-function table **Brand** Goodlife

**Item No.** GLT13009

**Product size** folded: W90\*D90\*H45cm (Inch: W35.4\*D35.4\* H17.7 )

unfolded: W180\*D90\*H75cm (Inch: W70.9\*D35.4\*H29.53)

**Colors** White, black, brown, customized color is available

**Function** Floor standing, used for end table, dining table, coffee table, study table

Material EU-standard MDF ;Eco-friendly painting

**Structure details** 3 folded panels