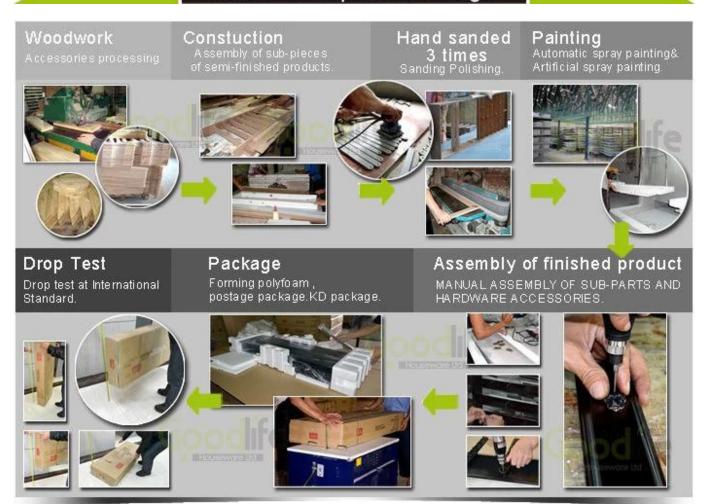

## Workmanship And Package

### **Package information:**

- 1. Forming polyfoam for the post package
- 2. 6-side strong polyfoam are used for safe package during transportation.
- 3. Assembled kit and User Manual are available for each cabinet.