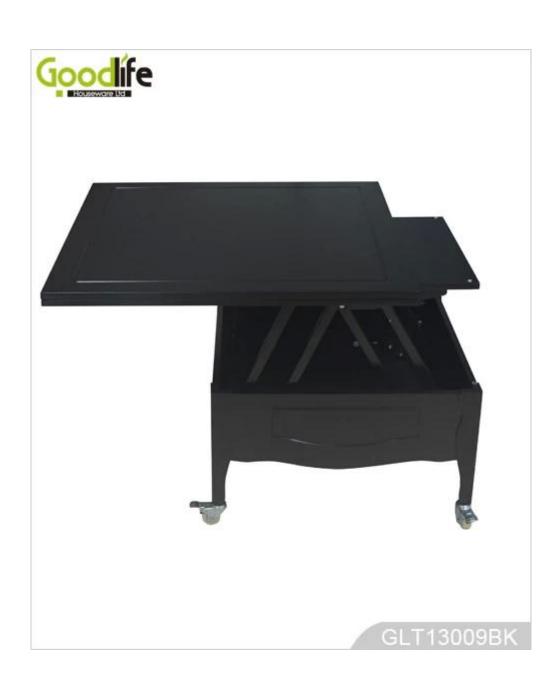

### **Product Features**

**Production Name** Living room multi-function table **Brand** Goodlife

**Item No.** GLT13009

**Product size** folded: W90\*D90\*H45cm (Inch: W35.4\*D35.4\* H17.7 )

unfolded: W180\*D90\*H75cm (Inch: W70.9\*D35.4\*H29.53)

**Colors** White, black, brown, customized color is available

**Function** Floor standing, used for end table, dining table, coffee table, study table

Material EU-standard MDF ;Eco-friendly painting

**Structure details** 3 folded panels