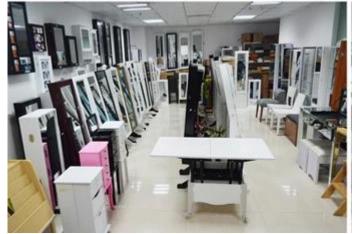

res**

**Production Name** Living room multi-function table **Brand** Goodlife

**Item No.** GLT13009

**Product size** folded: W90\*D90\*H45cm (Inch: W35.4\*D35.4\* H17.7 )

unfolded: W180\*D90\*H75cm (Inch: W70.9\*D35.4\*H29.53)

**Colors** White, black, brown, customized color is available

**Function** Floor standing, used for end table, dining table, coffee table, study table

Material EU-standard MDF ;Eco-friendly painting

**Structure details** 3 folded panels

Package size carton 1: 100\*100\*17cm (Inch: 39.37\*39.37 \*6.69) carton 2: 71\*37\*20cm (Inch:27.95\*14.57\*7.87)

Knock down package, poly bag ,foam poly foam;

Package Strong master carton; 1pc per 2 cartons; drop test passed.

## Workmanship And Package











## Material



Certificates











## Our team













#### **Our Business services:**

- 1. Your inquiry related to our products or prices will be replied in 12hours in working date.
- 2. Experience sales answer your inquiry and give you related business service.
- 3. OEM&ODM are welcome, we have over 10 years' experience working with OEM project.
- 4. We are looking for the sales exclusive of our ODM wooden mirrored jewelry cabinet.
- 5. Sales exclusive agent sales right have been protect.

### **Package information:**

- 1. Forming polyfoam for the post package
- 2. 6-side strong polyfoam are used for safe package during transportation.
- 3. Assembled kit and User Manual are available for each cabinet.

#### **Production lead time**

- 1.  $25\sim50$  days after received deposit.
- 2. Normal on production line production lead time is