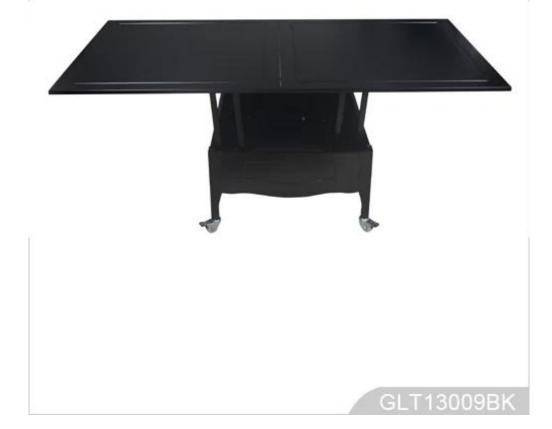

### **Product Features**

**Production Name** Living room multi-function table **Brand** Goodlife

**Item No.** GLT13009

**Product size** folded: W90\*D90\*H45cm (Inch: W35.4\*D35.4\* H17.7 )

unfolded: W180\*D90\*H75cm (Inch: W70.9\*D35.4\*H29.53)

**Colors** White, black, brown, customized color is available

**Function** Floor standing, used for end table, dining table, coffee table, study table

Material EU-standard MDF ;Eco-friendly painting

**Structure details** 3 folded panels