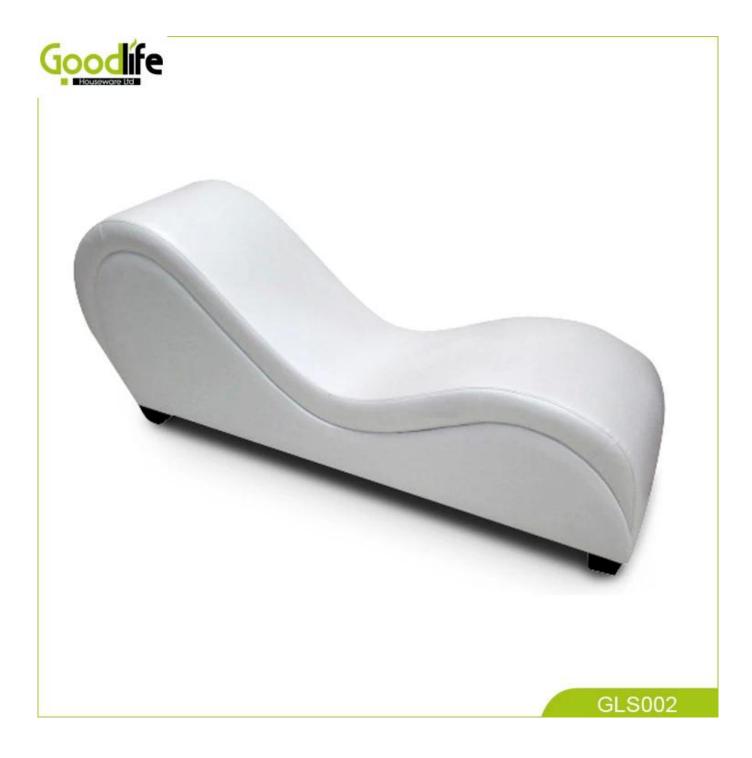

ing capacity.
- 3. Contemporary design of simplicity and leisure.
- 4. Artisan craftsmanship.
- 5. The commercial quality frames, high-density foam and no-

sag sinuous spring suspensions ensure long-term

comfort suport and performance.

6. Choose from different mattresses and a variety of covers to create your perfect combinatio n.

7. Mattress filled with high resilience foam with a top layer of lax, follows the contours of your body and helps keep

your body and helps keep your spine straight.

- 8. Latex facilitates air circulation in the mattress and helps moisture to evaporate.
- 9. Pliable mattress in high-

resilience foam and latex molds to the shape of your body. It has an extra long lifespan and is suitable for all kinds of different indoor style.

#### **Design And Color**









## Product Features

| Model No.       | GLS002                                                               |
|-----------------|----------------------------------------------------------------------|
| Product name    | Hot sale! GLS002 making love sofa                                    |
| Materials       | Fabric: PU leather + Sofa frame: Wooden frame                        |
|                 | Filler: high quality sponge                                          |
| Sofa size       | 170x73x43cm                                                          |
| Features        | 1. High quality adult sex chair, fine workmanship.                   |
|                 | 2. Good quality PU leather and selected colors.                      |
|                 | 3. No-sagging metal sprin