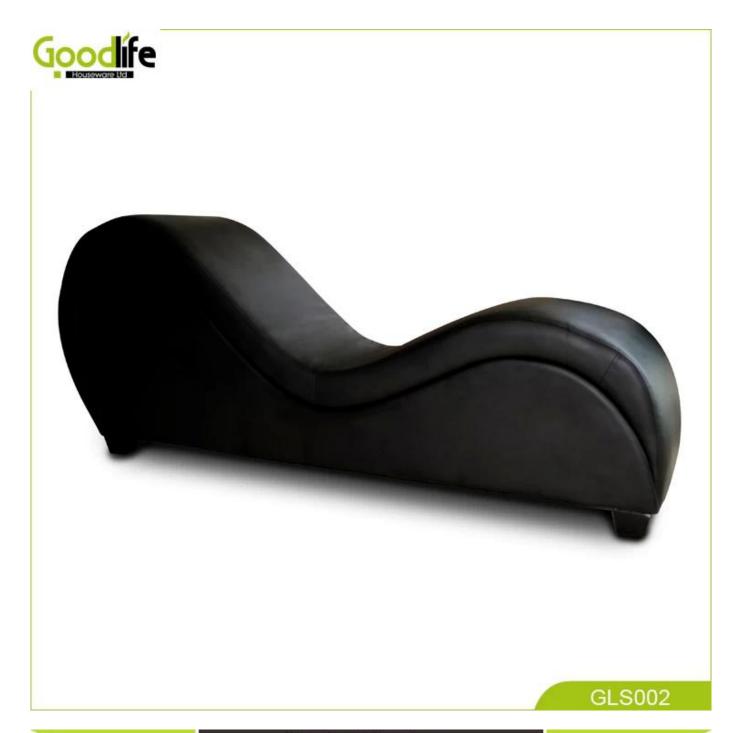

capacity.
- 3. Contemporary design of simplicity and leisure.
- 4. Artisan craftsmanship.
- 5. The commercial quality frames, high-density foam and no-

sag sinuous spring suspensions ensure long-term

comfort suport and performance.

6. Choose from different mattresses and a variety of covers to create your perfect combinatio n.

7. Mattress filled with high resilience foam with a top layer of lax, follows the contours of your body and helps keep

your body and helps keep your spine straight.

- 8. Latex facilitates air circulation in the mattress and helps moisture to evaporate.
- 9. Pliable mattress in high-

resilience foam and latex molds to the shape of your body. It has an extra long lifespan and is suitable for all kinds of different indoor style.

#### **Design And Color**









## Product Features

| Model No.       | GLS002                                                               |
|-----------------|----------------------------------------------------------------------|
| Product name    | Hot sale! GLS002 making love sofa                                    |
| Materials       | Fabric: PU leather + Sofa frame: Wooden frame                        |
|                 | Filler: high quality sponge                                          |
| Sofa size       | 170x73x43cm                                                          |
| Features        | 1. High quality adult sex chair, fine workmanship.                   |
|                 | 2. Good quality PU leather and selected colors.                      |
|                 | 3. No-sagging metal spring, s