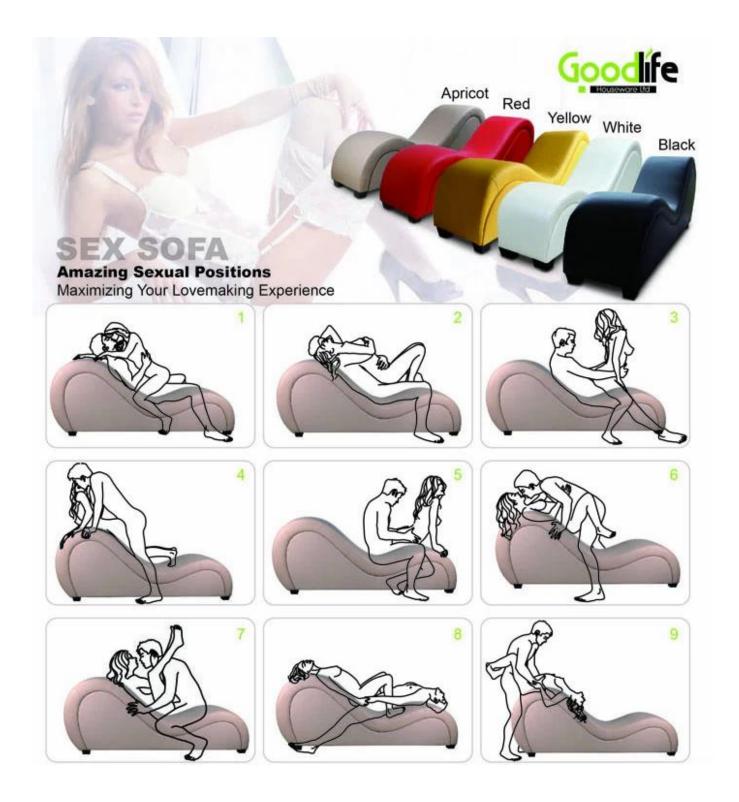

1. High quality adult sex chair, fine workmanship.                   |
|                 | 2. Good quality PU leather and selected colors.                      |
|                 | 3. No-sagging metal spring, soft and comfortable.                    |
|                 | 4. Reasonable price with quality guarantee.                          |
|                 | 5. Considerate service, prompt and reliable delivery                 |
| Available color | Different colors, white, gray, black, red, coffee, beige, brown etc. |
| Product packing | Marster carton. Package carton size: 190X80X50CM                     |
| Payment terms   | T/T, Wester Union, Paypal etc.                                       |
| Lead time       | 15-25Working days after getting deposit                              |



## Workmanship And Package



Certificates



## Our team





Hot Selling