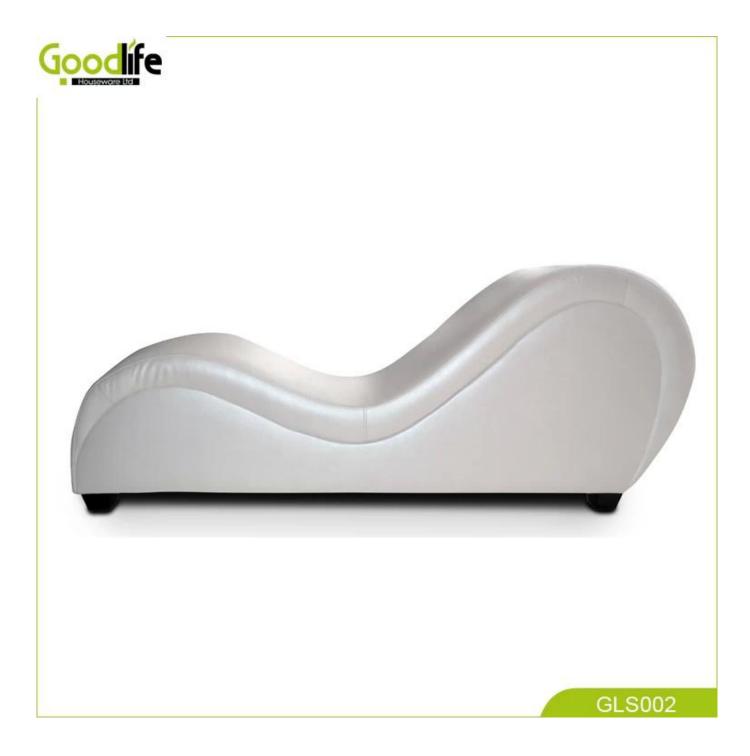

# **SOLUTIONS FOR YOUR GOODLIFE!**

- 1. GLS002 making love sofa
- 2. european style design, big seating capacity.
- 3. Contemporary design of simplicity and leisure.
- 4. Artisan craftsmanship.
- 5. The commercial quality frames, high-density foam and no-

sag sinuous spring suspensions ensure long-term

comfort suport and performance.

6. Choose from different mattresses and a variety of covers to create your perfect combinatio n.

7. Mattress filled with high resilience foam with a top layer of lax, follows the contours of your body and helps keep

your body and helps keep your spine straight.

- 8. Latex facilitates air circulation in the mattress and helps moisture to evaporate.
- 9. Pliable mattress in high-

resilience foam and latex molds to the shape of your body. It has an extra long lifespan and is suitable for all kinds of different indoor style.

#### **Design And Color**