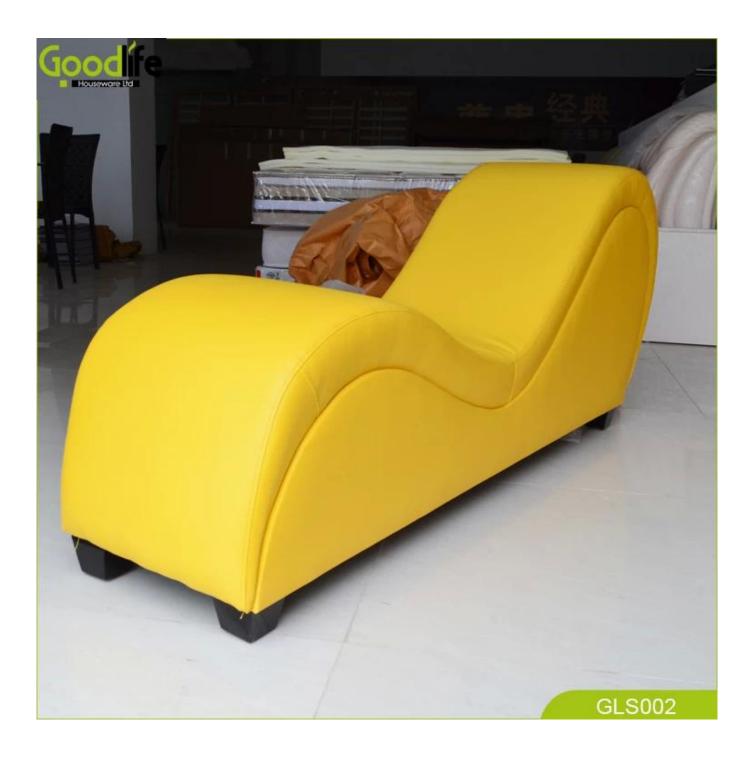

g capacity.
- 3. Contemporary design of simplicity and leisure.
- 4. Artisan craftsmanship.
- 5. The commercial quality frames, high-density foam and no-

sag sinuous spring suspensions ensure long-term

comfort suport and performance.

6. Choose from different mattresses and a variety of covers to create your perfect combinatio n.

7. Mattress filled with high resilience foam with a top layer of lax, follows the contours of your body and helps keep

your body and helps keep your spine straight.

- 8. Latex facilitates air circulation in the mattress and helps moisture to evaporate.
- 9. Pliable mattress in high-

resilience foam and latex molds to the shape of your body. It has an extra long lifespan and is suitable for all kinds of different indoor style.

#### **Design And Color**









## Product Features

| Model No.       | GLS002                                                               |
|-----------------|----------------------------------------------------------------------|
| Product name    | Hot sale! GLS002 making love sofa                                    |
| Materials       | Fabric: PU leather + Sofa frame: Wooden frame                        |
|                 | Filler: high quality sponge                                          |
| Sofa size       | 170x73x43cm                                                          |
| Features        | 1. High quality adult sex chair, fine workmanship.                   |
|                 | 2. Good quality PU leather and selected colors.                      |
|                 | 3. No-sagging metal spring,