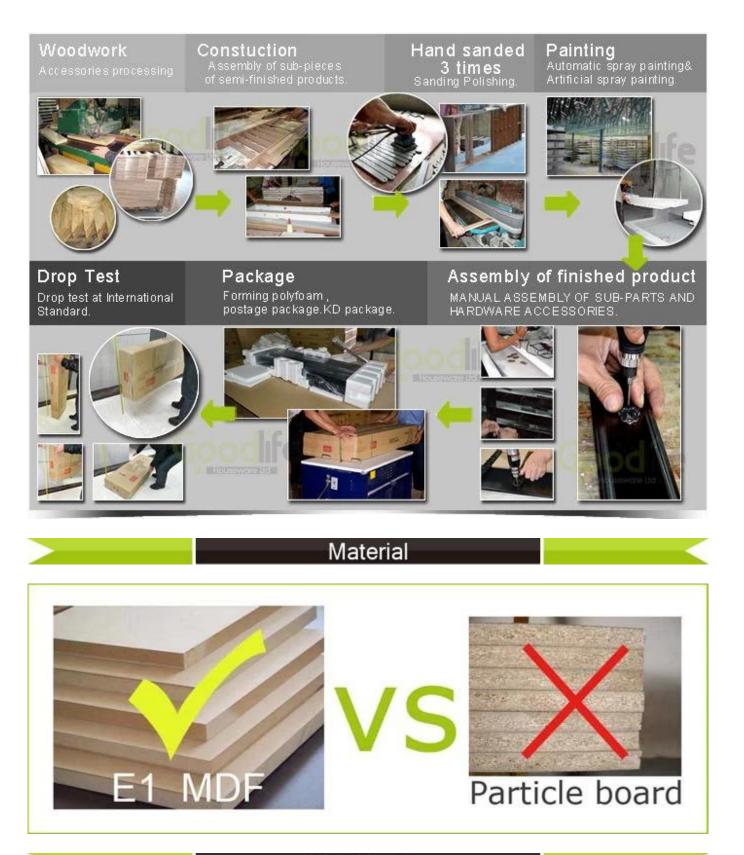

r, fine workmanship.                   |
|                 | 2. Good quality PU leather and selected colors.                      |
|                 | 3. No-sagging metal spring, soft and comfortable.                    |
|                 | 4. Reasonable price with quality guarantee.                          |
|                 | 5. Considerate service, prompt and reliable delivery                 |
| Available color | Different colors, white, gray, black, red, coffee, beige, brown etc. |
| Product packing | Marster carton. Package carton size: 190X80X50CM                     |
| Payment terms   | T/T, Wester Union, Paypal etc.                                       |
| Lead time       | 15-25Working days after getting deposit                              |



## Workmanship And Package



Certificates



## Our team





Hot Selling