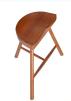

| Product size | (25.99*19.69*26.1H3\CH)                                      |       |           |                 |  |  |  |
|--------------|--------------------------------------------------------------|-------|-----------|-----------------|--|--|--|
| Colors       | folid wood color and customize color is available.           |       |           |                 |  |  |  |
| Function     | high legs good quality,modern new design                     |       |           |                 |  |  |  |
| Material     | 4th wood,NC hand painting                                    |       |           |                 |  |  |  |
| Details      | ish wood har chair;<br>NC painting:<br>sessenible formiture  |       |           |                 |  |  |  |
| Package size | N. 5-73, 5-52, 5:34                                          |       |           |                 |  |  |  |
| Package      | CD packing. Spicce per one cartons,<br>OPC/S-Layer Brown Box |       |           |                 |  |  |  |
| Carton CBM   | 3.219m <sup>2</sup><br>149.5*28*12.5 cm+0.0                  | 52m²  | N.W./G.W. | 3.45kgs/7.61kgs |  |  |  |
|              |                                                              | eano. |           | 9400 100 pieces |  |  |  |