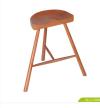

| Product size | (25.99*19.69*26.1H3\CH)                                      |       |           |                 |  |  |  |
|--------------|--------------------------------------------------------------|-------|-----------|-----------------|--|--|--|
| Colors       | folid wood color and customize color is available.           |       |           |                 |  |  |  |
| Function     | high legs good quality,modern new design                     |       |           |                 |  |  |  |
| Material     | 4th wood,NC hand painting                                    |       |           |                 |  |  |  |
| Details      | ish wood har chair;<br>NC painting:<br>sessenible formiture  |       |           |                 |  |  |  |
| Package size | N. 5-73, 5-52, 5:34                                          |       |           |                 |  |  |  |
| Package      | CD packing. Spicce per one cartons,<br>OPC/S-Layer Brown Box |       |           |                 |  |  |  |
| Carton CBM   | 3.219m <sup>2</sup><br>149.5*28*12.5 cm+0.0                  | 52m²  | N.W./G.W. | 3.45kgs/7.61kgs |  |  |  |
|              |                                                              | eano. |           | 9400 100 pieces |  |  |  |