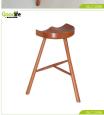

| Product size | (25.99*19.69*26.1H3\CH)                                      |       |           |                 |  |  |  |
|--------------|--------------------------------------------------------------|-------|-----------|-----------------|--|--|--|
| Colors       | folid wood color and customize color is available.           |       |           |                 |  |  |  |
| Function     | high legs good quality,modern new design                     |       |           |                 |  |  |  |
| Material     | 4th wood,NC hand painting                                    |       |           |                 |  |  |  |
| Details      | ish wood har chair;<br>NC painting:<br>sessenible formiture  |       |           |                 |  |  |  |
| Package size | N. 5-73, 5-52, 5:34                                          |       |           |                 |  |  |  |
| Package      | CD packing. Spicce per one cartons,<br>OPC/S-Layer Brown Box |       |           |                 |  |  |  |
| Carton CBM   | 3.219m <sup>2</sup><br>149.5*28*12.5 cm+0.0                  | 52m²  | N.W./G.W. | 3.45kgs/7.61kgs |  |  |  |
|              |                                                              | eano. |           | 9400 100 pieces |  |  |  |