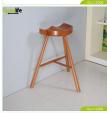

| Product size | (25.99*19.69*26.1H3\CH)                                      |       |           |                 |  |  |  |
|--------------|--------------------------------------------------------------|-------|-----------|-----------------|--|--|--|
| Colors       | folid wood color and customize color is available.           |       |           |                 |  |  |  |
| Function     | high legs good quality,modern new design                     |       |           |                 |  |  |  |
| Material     | 4th wood,NC hand painting                                    |       |           |                 |  |  |  |
| Details      | ish wood har chair;<br>NC painting:<br>sessenible formiture  |       |           |                 |  |  |  |
| Package size | N. 5-73, 5-52, 5:34                                          |       |           |                 |  |  |  |
| Package      | CD packing. Spicce per one cartons,<br>OPC/S-Layer Brown Box |       |           |                 |  |  |  |
| Carton CBM   | 3.219m <sup>2</sup><br>149.5*28*12.5 cm+0.0                  | 52m²  | N.W./G.W. | 3.45kgs/7.61kgs |  |  |  |
|              |                                                              | eano. |           | 9400 100 pieces |  |  |  |