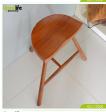

| Product size | (25.99*19.69*26.1H3\CH)                                      |       |           |                 |  |  |  |
|--------------|--------------------------------------------------------------|-------|-----------|-----------------|--|--|--|
| Colors       | folid wood color and customize color is available.           |       |           |                 |  |  |  |
| Function     | high legs good quality,modern new design                     |       |           |                 |  |  |  |
| Material     | 4th wood,NC hand painting                                    |       |           |                 |  |  |  |
| Details      | ish wood har chair;<br>NC painting:<br>sessenible formiture  |       |           |                 |  |  |  |
| Package size | N. 5-73, 5-52, 5:34                                          |       |           |                 |  |  |  |
| Package      | CD packing. Spicce per one cartons,<br>OPC/S-Layer Brown Box |       |           |                 |  |  |  |
| Carton CBM   | 3.219m <sup>2</sup><br>149.5*28*12.5 cm+0.0                  | 52m²  | N.W./G.W. | 3.45kgs/7.61kgs |  |  |  |
|              |                                                              | eano. |           | 9400 100 pieces |  |  |  |