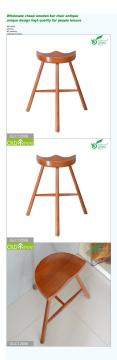

| Product size | (25.99*19.69*26.1H3\CH)                                      |       |           |                 |  |  |  |
|--------------|--------------------------------------------------------------|-------|-----------|-----------------|--|--|--|
| Colors       | folid wood color and customize color is available.           |       |           |                 |  |  |  |
| Function     | high legs good quality,modern new design                     |       |           |                 |  |  |  |
| Material     | 4th wood,NC hand painting                                    |       |           |                 |  |  |  |
| Details      | ish wood har chair;<br>NC painting:<br>sessenible formiture  |       |           |                 |  |  |  |
| Package size | N. 5-73, 5-52, 5:34                                          |       |           |                 |  |  |  |
| Package      | CD packing. Spicce per one cartons,<br>OPC/S-Layer Brown Box |       |           |                 |  |  |  |
| Carton CBM   | 3.219m <sup>2</sup><br>149.5*28*12.5 cm+0.0                  | 52m²  | N.W./G.W. | 3.45kgs/7.61kgs |  |  |  |
|              |                                                              | eano. |           | 9400 100 pieces |  |  |  |