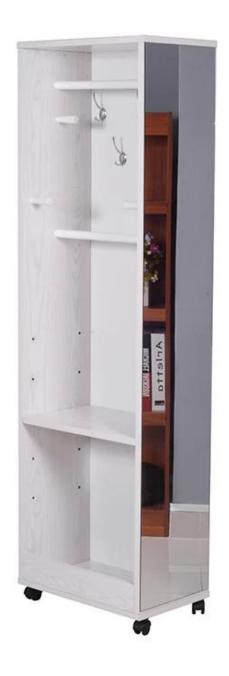

| Production<br>Name | Wholesales wooden high quality coat rack can hang clothes hats and scarves with full length dress mirrorWholesales wooden high quality coat rack can hang clothes hats and scarves with full length dress mirror |  |  |  |  |
|--------------------|------------------------------------------------------------------------------------------------------------------------------------------------------------------------------------------------------------------|--|--|--|--|
| Brand              | Goodlife                                                                                                                                                                                                         |  |  |  |  |
| Item No            | GLD13375                                                                                                                                                                                                         |  |  |  |  |
| Colors             | White,black,brown                                                                                                                                                                                                |  |  |  |  |
| Material           | MDF Board outside and inside with Melamine, with wheels                                                                                                                                                          |  |  |  |  |
| Product size       | W50*D30*H166cm                                                                                                                                                                                                   |  |  |  |  |
| Product Video      | https://www.youtube.com/watch?v=4muDSxjUmk8                                                                                                                                                                      |  |  |  |  |
| Package size       | 178.00*49.00*15.00cm                                                                                                                                                                                             |  |  |  |  |
| NW/GW              | 28.5kg/30kg                                                                                                                                                                                                      |  |  |  |  |
| Package            | 1 cartons one pc,Forming styrofoam package of mirror,A=A double wall strong master carton                                                                                                                        |  |  |  |  |
| 20GP/40HQ          | 198pcs/502pcs                                                                                                                                                                                                    |  |  |  |  |
| MOQ                | 100pcs(The minimum order quantity can meet your)                                                                                                                                                                 |  |  |  |  |

# **Product Features:**

- 1.wooden coat rack cabinet with full length mirror, free wheels on the bottom storage shelf can be adjustable, hanger for coat and bag
- 2.It's convenient for finishing pieces of clothing and bags, saving space and keeping it clean and beautiful
- 3.It can move to the position you want at any time without puting forth your's strength.

# **Product Pictures**