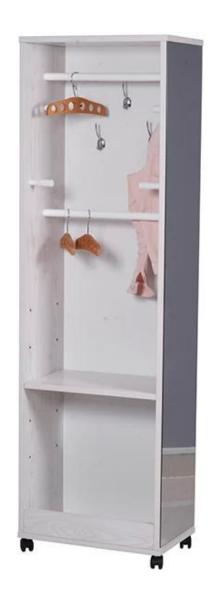

# **Product Features:**

- 1.wooden coat rack cabinet with full length mirror, free wheels on the bottom storage shelf can be adjustable, hanger for coat and bag
- 2.It's convenient for finishing pieces of clothing and bags, saving space and keeping it clean and beautiful
- 3.It can move to the position you want at any time without puting forth your's strength.

# **Product Pictures**