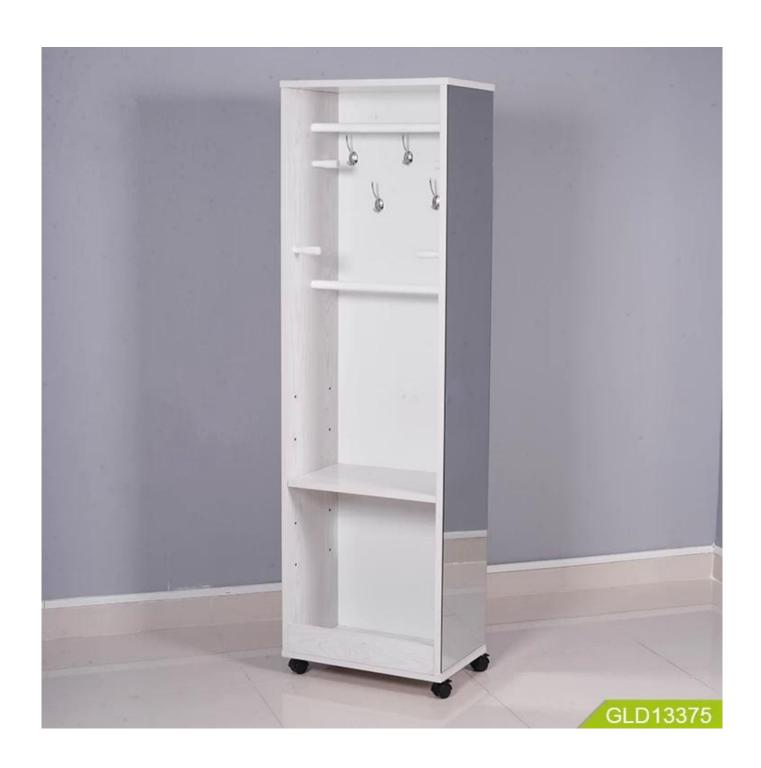

| Production<br>Name | Wholesales wooden high quality coat rack can hang clothes hats and scarves with full length dress mirrorWholesales wooden high quality coat rack can hang clothes hats and scarves with full length dress mirror |  |  |  |  |
|--------------------|------------------------------------------------------------------------------------------------------------------------------------------------------------------------------------------------------------------|--|--|--|--|
| Brand              | Goodlife                                                                                                                                                                                                         |  |  |  |  |
| Item No            | GLD13375                                                                                                                                                                                                         |  |  |  |  |
| Colors             | White,black,brown                                                                                                                                                                                                |  |  |  |  |
| Material           | MDF Board outside and inside with Melamine, with wheels                                                                                                                                                          |  |  |  |  |
| Product size       | W50*D30*H166cm                                                                                                                                                                                                   |  |  |  |  |
| Product Video      | https://www.youtube.com/watch?v=4muDSxjUmk8                                                                                                                                                                      |  |  |  |  |
| Package size       | 178.00*49.00*15.00cm                                                                                                                                                                                             |  |  |  |  |
| NW/GW              | 28.5kg/30kg                                                                                                                                                                                                      |  |  |  |  |
| Package            | 1 cartons one pc,Forming styrofoam package of mirror,A=A double wall strong master carton                                                                                                                        |  |  |  |  |
| 20GP/40HQ          | 198pcs/502pcs                                                                                                                                                                                                    |  |  |  |  |
| MOQ                | 100pcs(The minimum order quantity can meet your)                                                                                                                                                                 |  |  |  |  |

# **Product Features:**

- 1.wooden coat rack cabinet with full length mirror, free wheels on the bottom storage shelf can be adjustable, hanger for coat and bag
- 2.It's convenient for finishing pieces of clothing and bags, saving space and keeping it clean and beautiful
- 3.It can move to the position you want at any time without puting forth your's strength.

# **Product Pictures**