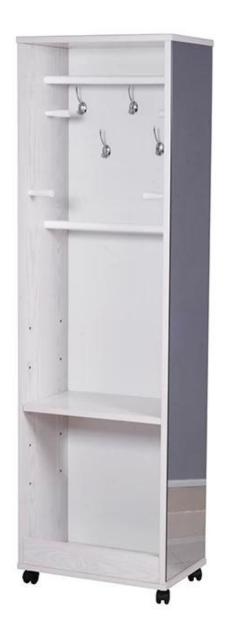

| Production<br>Name | Wholesales wooden high quality coat rack can hang clothes hats and scarves with full length dress mirrorWholesales wooden high quality coat rack can hang clothes hats and scarves with full length dress mirror |  |  |  |  |
|--------------------|------------------------------------------------------------------------------------------------------------------------------------------------------------------------------------------------------------------|--|--|--|--|
| Brand              | Goodlife                                                                                                                                                                                                         |  |  |  |  |
| Item No            | GLD13375                                                                                                                                                                                                         |  |  |  |  |
| Colors             | White,black,brown                                                                                                                                                                                                |  |  |  |  |
| Material           | MDF Board outside and inside with Melamine, with wheels                                                                                                                                                          |  |  |  |  |
| Product size       | W50*D30*H166cm                                                                                                                                                                                                   |  |  |  |  |
| Product Video      | https://www.youtube.com/watch?v=4muDSxjUmk8                                                                                                                                                                      |  |  |  |  |
| Package size       | 178.00*49.00*15.00cm                                                                                                                                                                                             |  |  |  |  |
| NW/GW              | 28.5kg/30kg                                                                                                                                                                                                      |  |  |  |  |
| Package            | 1 cartons one pc,Forming styrofoam package of mirror,A=A double wall strong master carton                                                                                                                        |  |  |  |  |
| 20GP/40HQ          | 198pcs/502pcs                                                                                                                                                                                                    |  |  |  |  |
| MOQ                | 100pcs(The minimum order quantity can meet your)                                                                                                                                                                 |  |  |  |  |

# **Product Features:**

- 1.wooden coat rack cabinet with full length mirror, free wheels on the bottom storage shelf can be adjustable, hanger for coat and bag
- 2.It's convenient for finishing pieces of clothing and bags, saving space and keeping it clean and beautiful
- 3.It can move to the position you want at any time without puting forth your's strength.

# **Product Pictures**