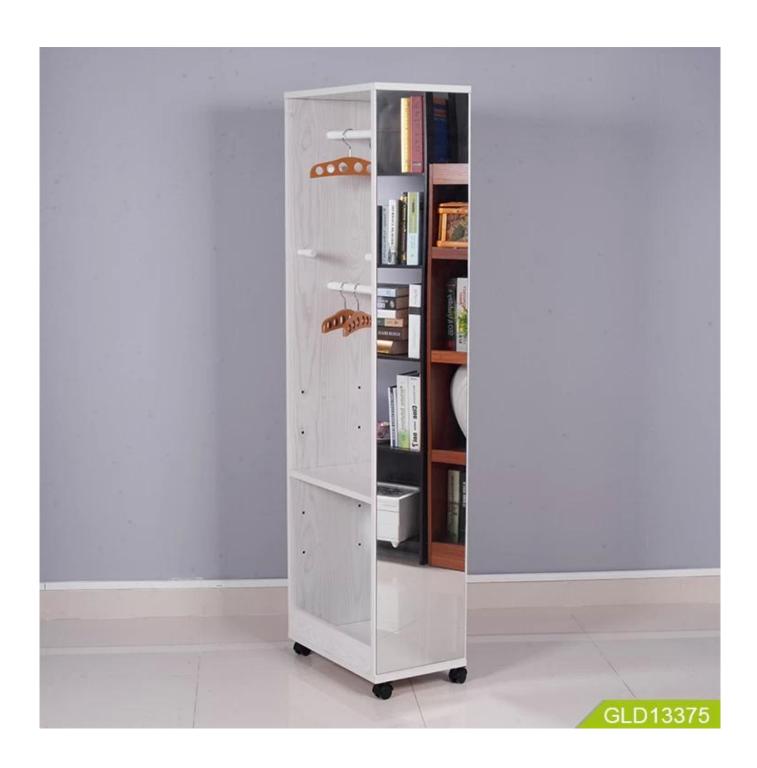

| Production<br>Name | Wholesales wooden high quality coat rack can hang clothes hats and scarves with full length dress mirrorWholesales wooden high quality coat rack can hang clothes hats and scarves with full length dress mirror |  |  |  |  |
|--------------------|------------------------------------------------------------------------------------------------------------------------------------------------------------------------------------------------------------------|--|--|--|--|
| Brand              | Goodlife                                                                                                                                                                                                         |  |  |  |  |
| Item No            | GLD13375                                                                                                                                                                                                         |  |  |  |  |
| Colors             | White,black,brown                                                                                                                                                                                                |  |  |  |  |
| Material           | MDF Board outside and inside with Melamine, with wheels                                                                                                                                                          |  |  |  |  |
| Product size       | W50*D30*H166cm                                                                                                                                                                                                   |  |  |  |  |
| Product Video      | https://www.youtube.com/watch?v=4muDSxjUmk8                                                                                                                                                                      |  |  |  |  |
| Package size       | 178.00*49.00*15.00cm                                                                                                                                                                                             |  |  |  |  |
| NW/GW              | 28.5kg/30kg                                                                                                                                                                                                      |  |  |  |  |
| Package            | 1 cartons one pc,Forming styrofoam package of mirror,A=A double wall strong master carton                                                                                                                        |  |  |  |  |
| 20GP/40HQ          | 198pcs/502pcs                                                                                                                                                                                                    |  |  |  |  |
| MOQ                | 100pcs(The minimum order quantity can meet your)                                                                                                                                                                 |  |  |  |  |

# **Product Features:**

- 1.wooden coat rack cabinet with full length mirror, free wheels on the bottom storage shelf can be adjustable, hanger for coat and bag
- 2.It's convenient for finishing pieces of clothing and bags, saving space and keeping it clean and beautiful
- 3.It can move to the position you want at any time without puting forth your's strength.

# **Product Pictures**