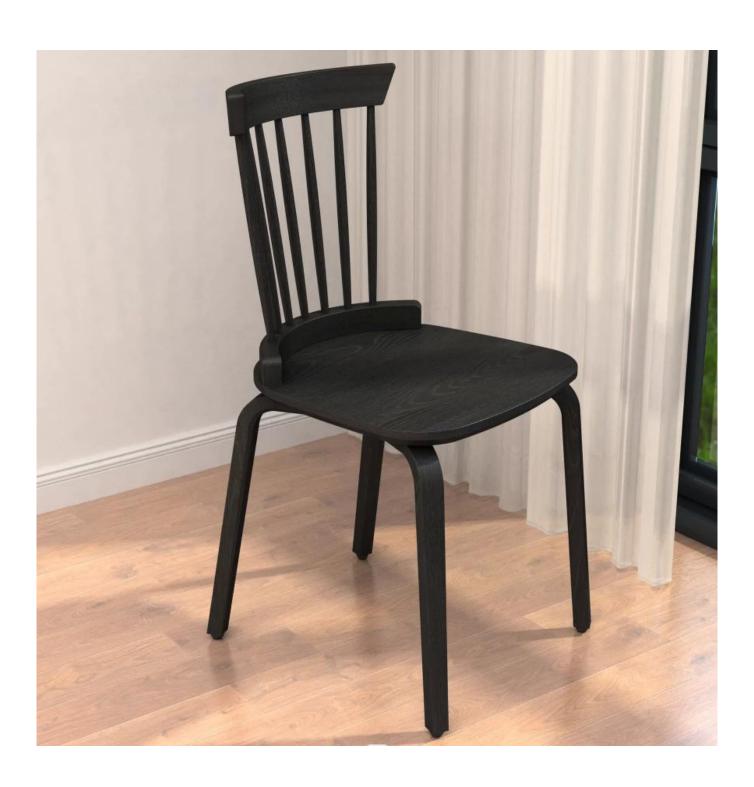

| <b>Production Name</b> | Windsor wood chair         |      | Brand     |      | Goodlife  |
|------------------------|----------------------------|------|-----------|------|-----------|
| Item No.               | GLC308449                  |      |           |      |           |
| Product size           | 43*49*84CM                 |      |           |      |           |
| Colors                 | black,walnut               |      |           |      |           |
| Function               | chair                      |      |           |      |           |
| Material               | Windsor wood with painting |      |           |      |           |
| Destription            |                            |      |           |      |           |
| Package size           | 46.5*45.5*27CM             |      |           |      |           |
| Package                | 2PC/CTN                    |      |           |      |           |
| Carton CBM             | 0.057m <sup>3</sup>        |      | N.W./G.W. | 11.1 | 1/12.9KGS |
| 20GP                   | 491pcs                     | 40HQ | 982pcs    | MOQ  | 100pcs    |