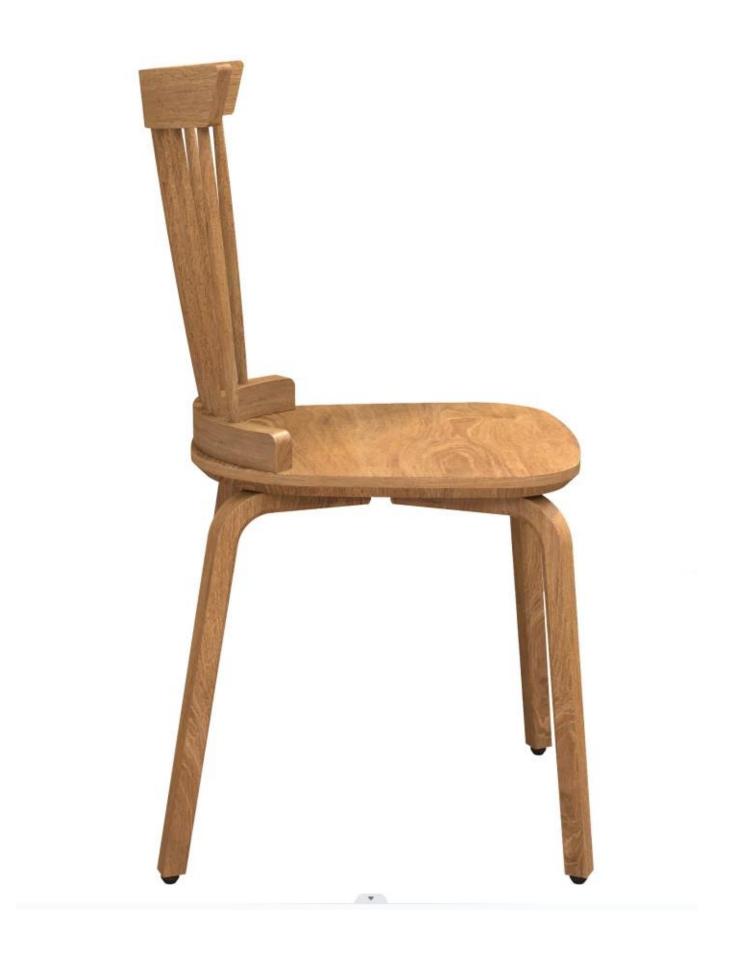

| <b>Production Name</b> | Windsor wood chair         |      | Brand     |      | Goodlife  |
|------------------------|----------------------------|------|-----------|------|-----------|
| Item No.               | GLC308449                  |      |           |      |           |
| Product size           | 43*49*84CM                 |      |           |      |           |
| Colors                 | black,walnut               |      |           |      |           |
| Function               | chair                      |      |           |      |           |
| Material               | Windsor wood with painting |      |           |      |           |
| Destription            |                            |      |           |      |           |
| Package size           | 46.5*45.5*27CM             |      |           |      |           |
| Package                | 2PC/CTN                    |      |           |      |           |
| Carton CBM             | 0.057m <sup>3</sup>        |      | N.W./G.W. | 11.1 | 1/12.9KGS |
| 20GP                   | 491pcs                     | 40HQ | 982pcs    | MOQ  | 100pcs    |