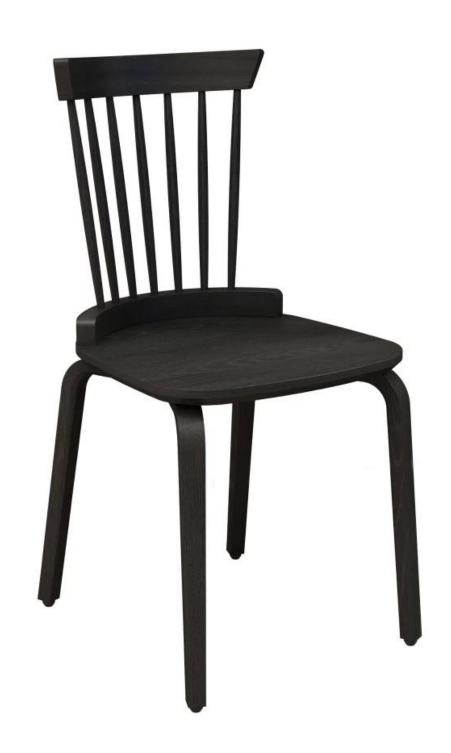

| <b>Production Name</b> | Windsor wood chair         |      | Brand     |      | Goodlife  |
|------------------------|----------------------------|------|-----------|------|-----------|
| Item No.               | GLC308449                  |      |           |      |           |
| Product size           | 43*49*84CM                 |      |           |      |           |
| Colors                 | black,walnut               |      |           |      |           |
| Function               | chair                      |      |           |      |           |
| Material               | Windsor wood with painting |      |           |      |           |
| Destription            |                            |      |           |      |           |
| Package size           | 46.5*45.5*27CM             |      |           |      |           |
| Package                | 2PC/CTN                    |      |           |      |           |
| Carton CBM             | 0.057m <sup>3</sup>        |      | N.W./G.W. | 11.1 | 1/12.9KGS |
| 20GP                   | 491pcs                     | 40HQ | 982pcs    | MOQ  | 100pcs    |