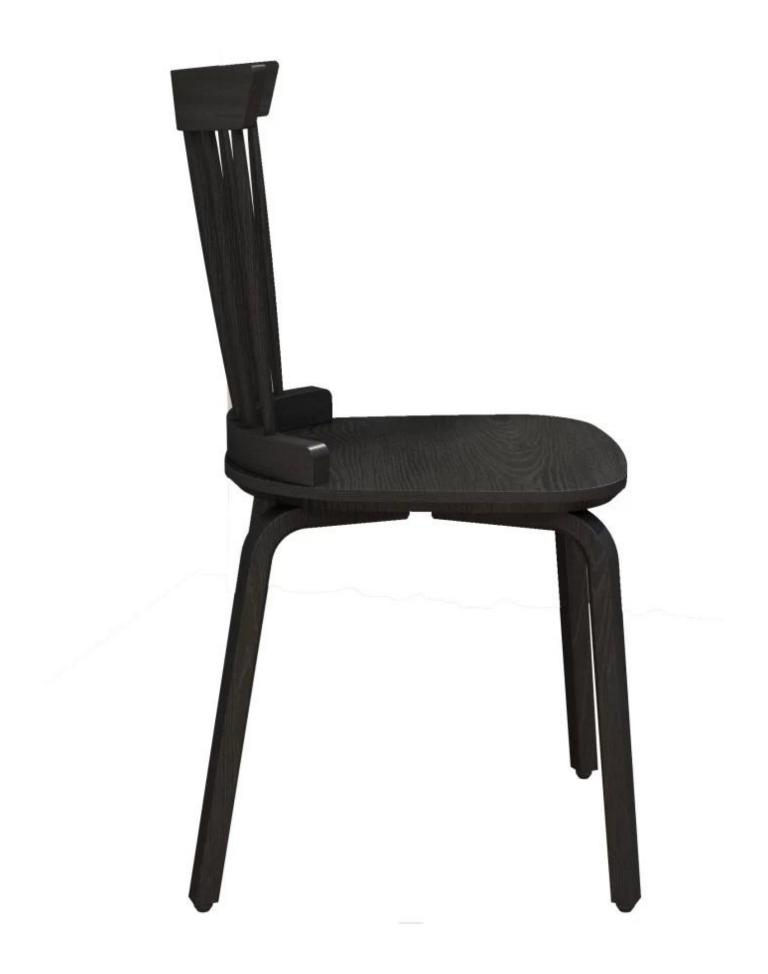

| <b>Production Name</b> | Windsor wood chair         |      | Brand     |      | Goodlife  |
|------------------------|----------------------------|------|-----------|------|-----------|
| Item No.               | GLC308449                  |      |           |      |           |
| Product size           | 43*49*84CM                 |      |           |      |           |
| Colors                 | black,walnut               |      |           |      |           |
| Function               | chair                      |      |           |      |           |
| Material               | Windsor wood with painting |      |           |      |           |
| Destription            |                            |      |           |      |           |
| Package size           | 46.5*45.5*27CM             |      |           |      |           |
| Package                | 2PC/CTN                    |      |           |      |           |
| Carton CBM             | 0.057m <sup>3</sup>        |      | N.W./G.W. | 11.1 | 1/12.9KGS |
| 20GP                   | 491pcs                     | 40HQ | 982pcs    | MOQ  | 100pcs    |