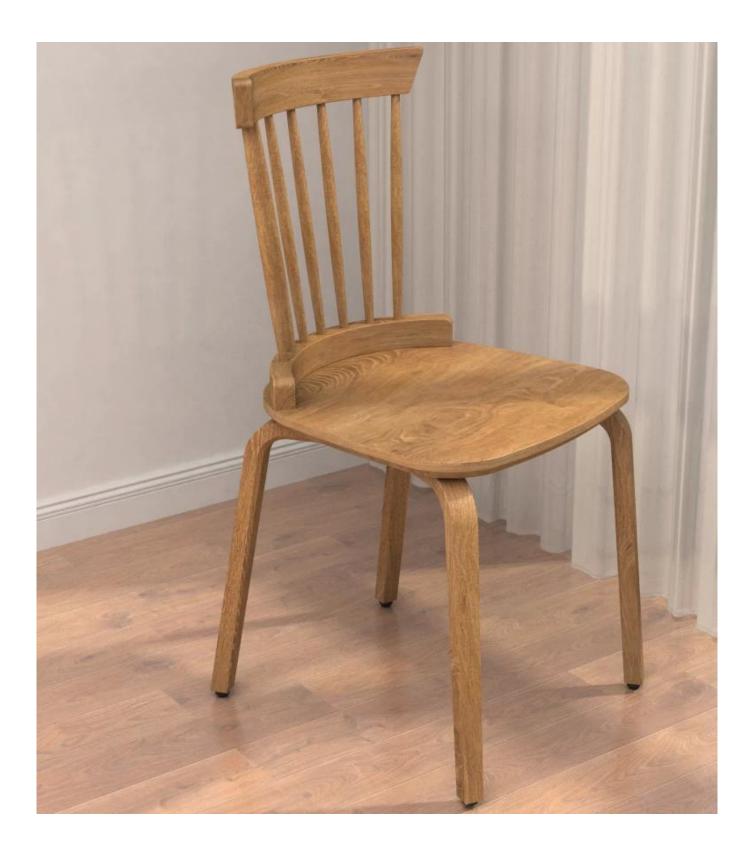

| <b>Production Name</b> | Windsor wood chair         |      | Brand     |      | Goodlife  |
|------------------------|----------------------------|------|-----------|------|-----------|
| Item No.               | GLC308449                  |      |           |      |           |
| Product size           | 43*49*84CM                 |      |           |      |           |
| Colors                 | black,walnut               |      |           |      |           |
| Function               | chair                      |      |           |      |           |
| Material               | Windsor wood with painting |      |           |      |           |
| Destription            |                            |      |           |      |           |
| Package size           | 46.5*45.5*27CM             |      |           |      |           |
| Package                | 2PC/CTN                    |      |           |      |           |
| Carton CBM             | 0.057m <sup>3</sup>        |      | N.W./G.W. | 11.1 | 1/12.9KGS |
| 20GP                   | 491pcs                     | 40HQ | 982pcs    | MOQ  | 100pcs    |