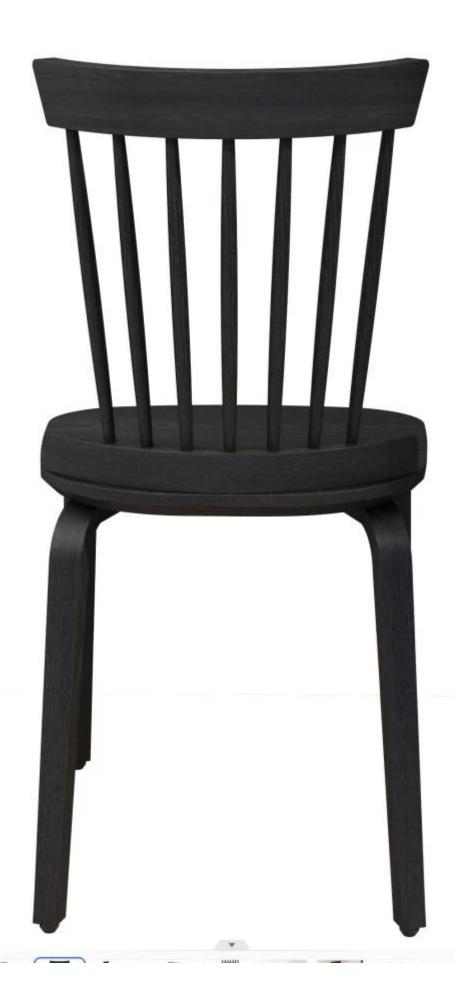

| <b>Production Name</b> | Windsor wood chair         |      | Brand     |      | Goodlife  |
|------------------------|----------------------------|------|-----------|------|-----------|
| Item No.               | GLC308449                  |      |           |      |           |
| Product size           | 43*49*84CM                 |      |           |      |           |
| Colors                 | black,walnut               |      |           |      |           |
| Function               | chair                      |      |           |      |           |
| Material               | Windsor wood with painting |      |           |      |           |
| Destription            |                            |      |           |      |           |
| Package size           | 46.5*45.5*27CM             |      |           |      |           |
| Package                | 2PC/CTN                    |      |           |      |           |
| Carton CBM             | 0.057m <sup>3</sup>        |      | N.W./G.W. | 11.1 | 1/12.9KGS |
| 20GP                   | 491pcs                     | 40HQ | 982pcs    | MOQ  | 100pcs    |