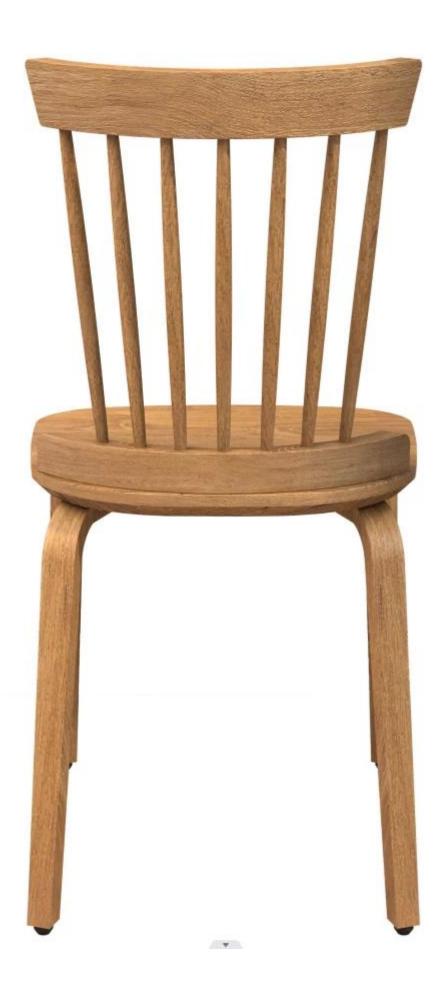

| <b>Production Name</b> | Windsor wood chair         |      | Brand     |      | Goodlife  |
|------------------------|----------------------------|------|-----------|------|-----------|
| Item No.               | GLC308449                  |      |           |      |           |
| Product size           | 43*49*84CM                 |      |           |      |           |
| Colors                 | black,walnut               |      |           |      |           |
| Function               | chair                      |      |           |      |           |
| Material               | Windsor wood with painting |      |           |      |           |
| Destription            |                            |      |           |      |           |
| Package size           | 46.5*45.5*27CM             |      |           |      |           |
| Package                | 2PC/CTN                    |      |           |      |           |
| Carton CBM             | 0.057m <sup>3</sup>        |      | N.W./G.W. | 11.1 | 1/12.9KGS |
| 20GP                   | 491pcs                     | 40HQ | 982pcs    | MOQ  | 100pcs    |