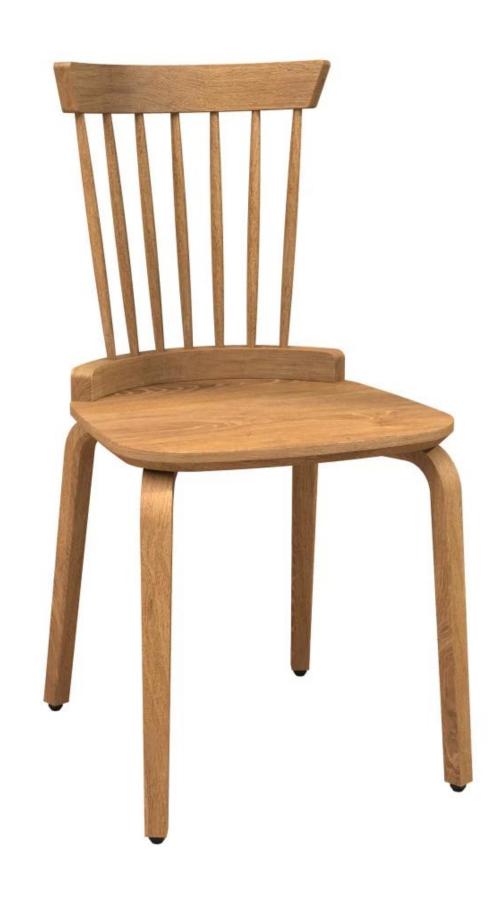

| <b>Production Name</b> | Windsor wood chair         |      | Brand     |      | Goodlife  |
|------------------------|----------------------------|------|-----------|------|-----------|
| Item No.               | GLC308449                  |      |           |      |           |
| Product size           | 43*49*84CM                 |      |           |      |           |
| Colors                 | black,walnut               |      |           |      |           |
| Function               | chair                      |      |           |      |           |
| Material               | Windsor wood with painting |      |           |      |           |
| Destription            |                            |      |           |      |           |
| Package size           | 46.5*45.5*27CM             |      |           |      |           |
| Package                | 2PC/CTN                    |      |           |      |           |
| Carton CBM             | 0.057m <sup>3</sup>        |      | N.W./G.W. | 11.1 | 1/12.9KGS |
| 20GP                   | 491pcs                     | 40HQ | 982pcs    | MOQ  | 100pcs    |