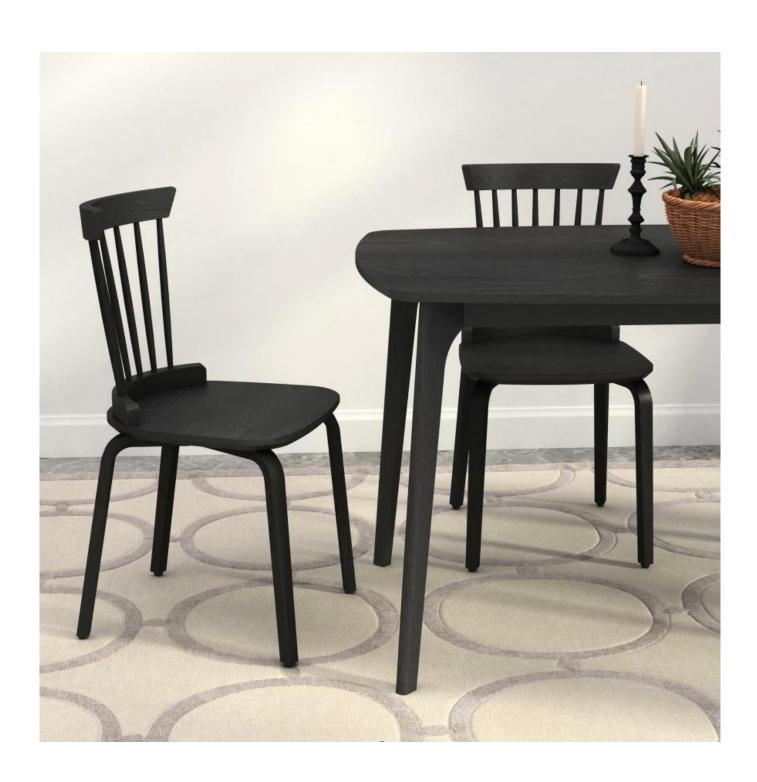

| <b>Production Name</b> | Windsor wood chair         |      | Brand     |      | Goodlife  |
|------------------------|----------------------------|------|-----------|------|-----------|
| Item No.               | GLC308449                  |      |           |      |           |
| Product size           | 43*49*84CM                 |      |           |      |           |
| Colors                 | black,walnut               |      |           |      |           |
| Function               | chair                      |      |           |      |           |
| Material               | Windsor wood with painting |      |           |      |           |
| Destription            |                            |      |           |      |           |
| Package size           | 46.5*45.5*27CM             |      |           |      |           |
| Package                | 2PC/CTN                    |      |           |      |           |
| Carton CBM             | 0.057m <sup>3</sup>        |      | N.W./G.W. | 11.1 | 1/12.9KGS |
| 20GP                   | 491pcs                     | 40HQ | 982pcs    | MOQ  | 100pcs    |