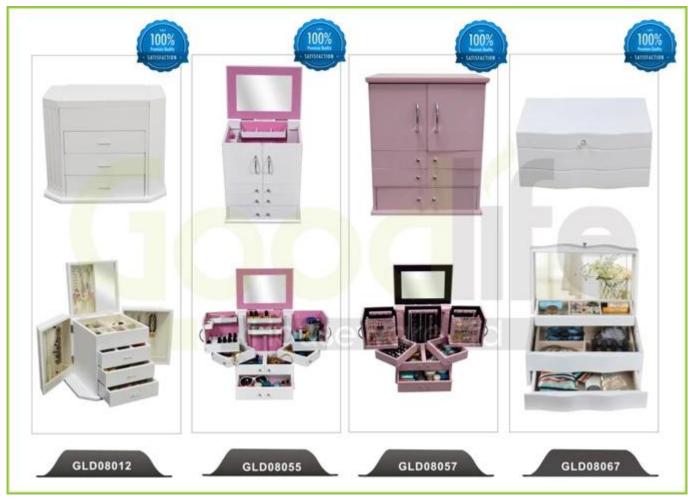

our inquiry related to our products or prices will be replied in 12hours in working date.
- 2. Experience sales answer your inquiry and give you related business service.
- 3. OEM&ODM are welcome, we have over 10 years' experience working with OEM project.
- 4. We are looking for the sales exclusive of our ODM <u>wooden mirror jewelry</u> <u>cabinet</u>.
- 5. Sales exclusive agent sales right have been protect.

## **Package information:**

- 1. Forming polyfoam for the post package
- 2. 6-side strong polyfoam are used for safe package during transportation.
- 3. Assembled kit and User Manual are available for each cabinet.

#### **Production lead time**

- 1.  $25\sim50$  days after received deposit.
- 2. Normal on production line production lead time is 15days after received deposit.