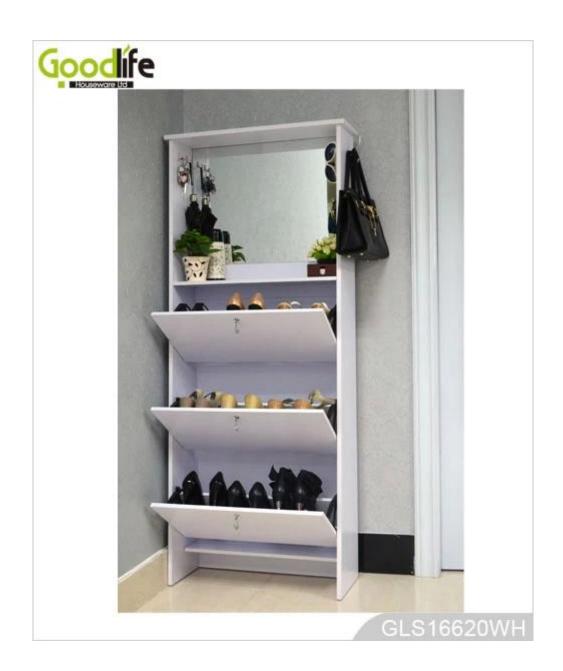

# **SOLUTIONS FOR YOUR GOODLIFE!**

- 3 layers shoe cabinets with organizing board, and hooks for hanging.
- White, black, brown and more customized colors are available.
- Inside and outside high quality melamine MDF wood.
- KD package to save space and freight.
- Easy assembling with clear printed instruction manual.

**Design And Color** 