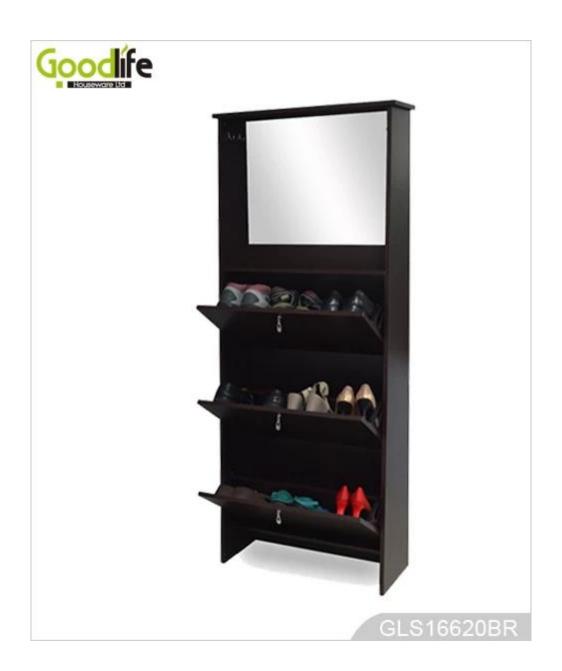

# **SOLUTIONS FOR YOUR GOODLIFE!**

- 3 layers shoe cabinets with organizing board, and hooks for hanging.
- White, black, brown and more customized colors are available.
- Inside and outside high quality melamine MDF wood.
- KD package to save space and freight.
- Easy assembling with clear printed instruction manual.

**Design And Color** 

# Product Features

| Production<br>Name | Living room fu<br>cabinet                                                        | ırniture mirror s | shoe Brand | Good      | life         |
|--------------------|----------------------------------------------------------------------------------|-------------------|------------|-----------|--------------|
| Item No.           | GLS16620                                                                         |                   |            |           |              |
| Product size       | H160* W66*D26cm (Inch: H63*W26*D10.3)                                            |                   |            |           |              |
| Colors             | White, black, brown, customized color is accepted                                |                   |            |           |              |
| Function           | Floor standing, for living room storage and shoe organize                        |                   |            |           |              |
| Material           | MDF with melamine                                                                |                   |            |           |              |
| Package size       | H163.5*W47.5*D10cm (Inch: H64.4* W18.7*D3.94)                                    |                   |            |           |              |
| Package            | KD packing, 1piece per 1 carton, Poly foam for protecting, Strong master carton. |                   |            |           |              |
| <b>Carton CBM</b>  | 0.078CBM                                                                         |                   |            | N.W./G.W. | 28KG /29.6KG |
| 20GP               | 425pcs                                                                           | <b>40HQ</b>       | 970pcs     | MOQ       | 100 pieces   |