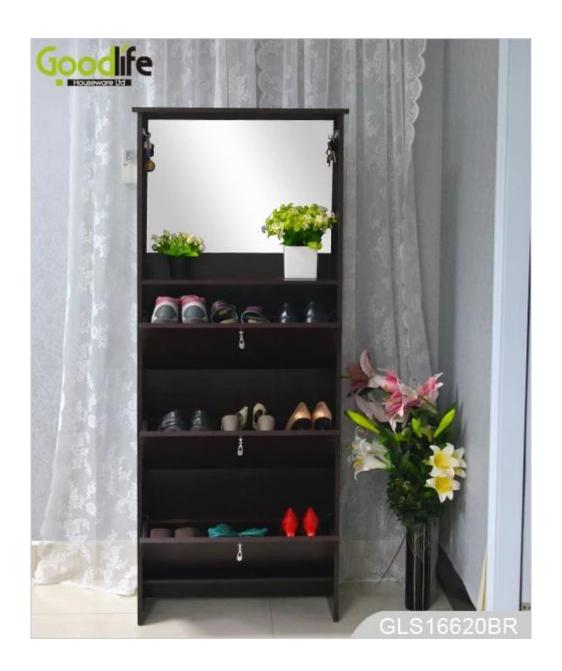

# **SOLUTIONS FOR YOUR GOODLIFE!**

- 3 layers shoe cabinets with organizing board, and hooks for hanging.
- White, black, brown and more customized colors are available.
- Inside and outside high quality melamine MDF wood.
- KD package to save space and freight.
- Easy assembling with clear printed instruction manual.

**Design And Color** 