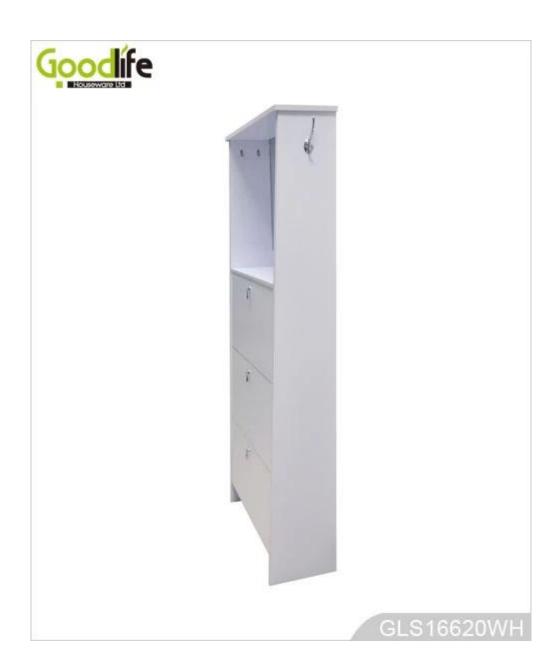

# **SOLUTIONS FOR YOUR GOODLIFE!**

- 3 layers shoe cabinets with organizing board, and hooks for hanging.
- White, black, brown and more customized colors are available.
- Inside and outside high quality melamine MDF wood.
- KD package to save space and freight.
- Easy assembling with clear printed instruction manual.

# Product Features

| Production<br>Name | Living room fu<br>cabinet                                                        | ırniture mirror s | shoe Brand | Good      | life         |
|--------------------|----------------------------------------------------------------------------------|-------------------|------------|-----------|--------------|
| Item No.           | GLS16620                                                                         |                   |            |           |              |
| Product size       | H160* W66*D26cm (Inch: H63*W26*D10.3)                                            |                   |            |           |              |
| Colors             | White, black, brown, customized color is accepted                                |                   |            |           |              |
| Function           | Floor standing, for living room storage and shoe organize                        |                   |            |           |              |
| Material           | MDF with melamine                                                                |                   |            |           |              |
| Package size       | H163.5*W47.5*D10cm (Inch: H64.4* W18.7*D3.94)                                    |                   |            |           |              |
| Package            | KD packing, 1piece per 1 carton, Poly foam for protecting, Strong master carton. |                   |            |           |              |
| <b>Carton CBM</b>  | 0.078CBM                                                                         |                   |            | N.W./G.W. | 28KG /29.6KG |
| 20GP               | 425pcs                                                                           | <b>40HQ</b>       | 970pcs     | MOQ       | 100 pieces   |