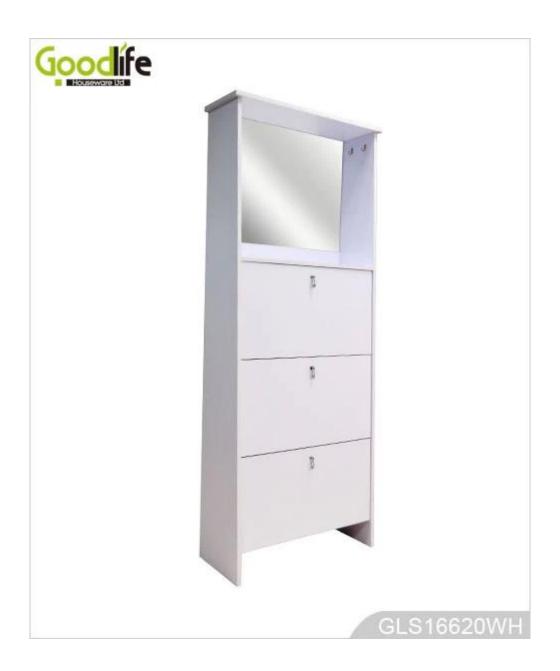

# **SOLUTIONS FOR YOUR GOODLIFE!**

- 3 layers shoe cabinets with organizing board, and hooks for hanging.
- White, black, brown and more customized colors are available.
- Inside and outside high quality melamine MDF wood.
- KD package to save space and freight.
- Easy assembling with clear printed instruction manual.

# Product Features

| Production<br>Name | Living room fu<br>cabinet                                                        | ırniture mirror s | shoe Brand | Good      | life         |
|--------------------|----------------------------------------------------------------------------------|-------------------|------------|-----------|--------------|
| Item No.           | GLS16620                                                                         |                   |            |           |              |
| Product size       | H160* W66*D26cm (Inch: H63*W26*D10.3)                                            |                   |            |           |              |
| Colors             | White, black, brown, customized color is accepted                                |                   |            |           |              |
| Function           | Floor standing, for living room storage and shoe organize                        |                   |            |           |              |
| Material           | MDF with melamine                                                                |                   |            |           |              |
| Package size       | H163.5*W47.5*D10cm (Inch: H64.4* W18.7*D3.94)                                    |                   |            |           |              |
| Package            | KD packing, 1piece per 1 carton, Poly foam for protecting, Strong master carton. |                   |            |           |              |
| <b>Carton CBM</b>  | 0.078CBM                                                                         |                   |            | N.W./G.W. | 28KG /29.6KG |
| 20GP               | 425pcs                                                                           | <b>40HQ</b>       | 970pcs     | MOQ       | 100 pieces   |

**Design And Color** 