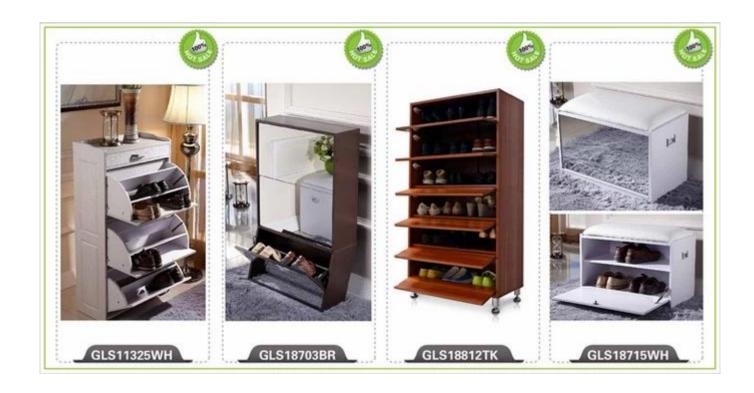

quiry related to our products or prices will be replied in 12hours in working date.
- 2. Experience sales answer your inquiry and give you related business service.
- 3. OEM&ODM are welcome, we have over 10 years' experience working with OEM project.
- 4. We are looking for the sales exclusive of our ODM <u>wooden mirror jewelry</u> <u>cabinet</u>.
- 5. Sales exclusive agent sales right have been protect.

## **Package information:**

- 1. Forming polyfoam for the post package
- 2. 6-side strong polyfoam are used for safe package during transportation.
- 3. Assembled kit and User Manual are available for each cabinet.

#### **Production lead time**

- 1.  $25\sim50$  days after received deposit.
- 2. Normal on production line production lead time is 15days after received deposit.