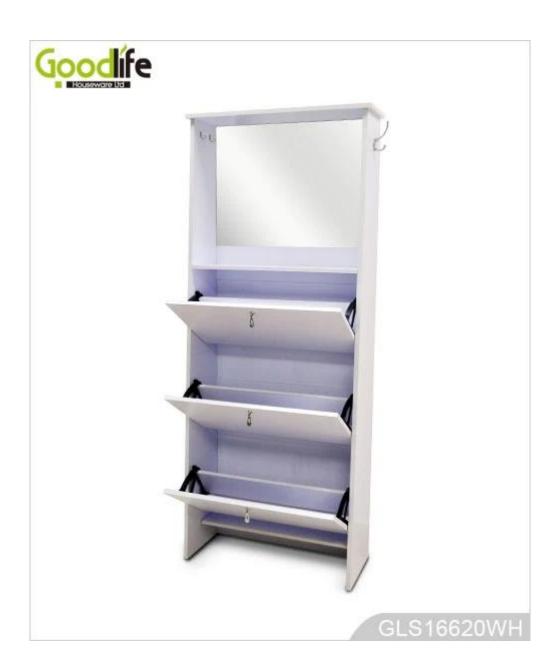

# **SOLUTIONS FOR YOUR GOODLIFE!**

- 3 layers shoe cabinets with organizing board, and hooks for hanging.
- White, black, brown and more customized colors are available.
- Inside and outside high quality melamine MDF wood.
- KD package to save space and freight.
- Easy assembling with clear printed instruction manual.

**Design And Color** 

# Product Features

| Production<br>Name | Living room fu<br>cabinet                                                        | ırniture mirror s | shoe Brand | Good      | life         |
|--------------------|----------------------------------------------------------------------------------|-------------------|------------|-----------|--------------|
| Item No.           | GLS16620                                                                         |                   |            |           |              |
| Product size       | H160* W66*D26cm (Inch: H63*W26*D10.3)                                            |                   |            |           |              |
| Colors             | White, black, brown, customized color is accepted                                |                   |            |           |              |
| Function           | Floor standing, for living room storage and shoe organize                        |                   |            |           |              |
| Material           | MDF with melamine                                                                |                   |            |           |              |
| Package size       | H163.5*W47.5*D10cm (Inch: H64.4* W18.7*D3.94)                                    |                   |            |           |              |
| Package            | KD packing, 1piece per 1 carton, Poly foam for protecting, Strong master carton. |                   |            |           |              |
| <b>Carton CBM</b>  | 0.078CBM                                                                         |                   |            | N.W./G.W. | 28KG /29.6KG |
| 20GP               | 425pcs                                                                           | <b>40HQ</b>       | 970pcs     | MOQ       | 100 pieces   |