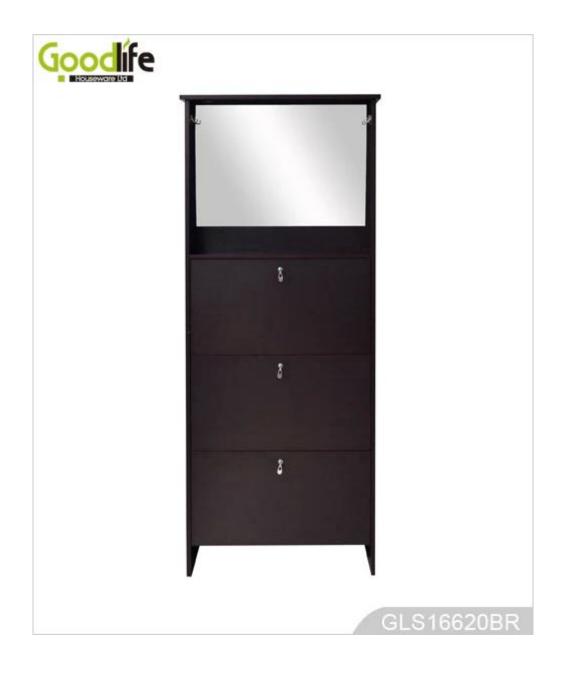

# **SOLUTIONS FOR YOUR GOODLIFE!**

- 3 layers shoe cabinets with organizing board, and hooks for hanging.
- White, black, brown and more customized colors are available.
- Inside and outside high quality melamine MDF wood.
- KD package to save space and freight.
- Easy assembling with clear printed instruction manual.

# Product Features

| Production<br>Name | Living room fu<br>cabinet                                                        | ırniture mirror s | shoe Brand | Good      | life         |
|--------------------|----------------------------------------------------------------------------------|-------------------|------------|-----------|--------------|
| Item No.           | GLS16620                                                                         |                   |            |           |              |
| Product size       | H160* W66*D26cm (Inch: H63*W26*D10.3)                                            |                   |            |           |              |
| Colors             | White, black, brown, customized color is accepted                                |                   |            |           |              |
| Function           | Floor standing, for living room storage and shoe organize                        |                   |            |           |              |
| Material           | MDF with melamine                                                                |                   |            |           |              |
| Package size       | H163.5*W47.5*D10cm (Inch: H64.4* W18.7*D3.94)                                    |                   |            |           |              |
| Package            | KD packing, 1piece per 1 carton, Poly foam for protecting, Strong master carton. |                   |            |           |              |
| <b>Carton CBM</b>  | 0.078CBM                                                                         |                   |            | N.W./G.W. | 28KG /29.6KG |
| 20GP               | 425pcs                                                                           | <b>40HQ</b>       | 970pcs     | MOQ       | 100 pieces   |

**Design And Color** 