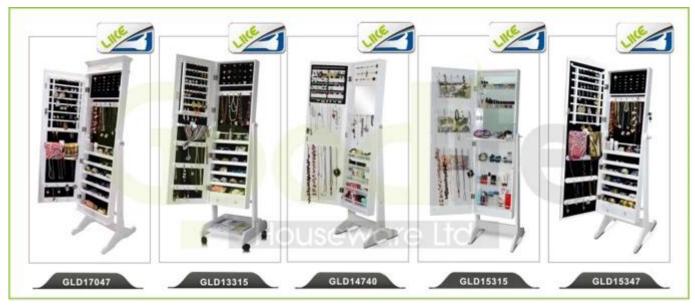

# **SOLUTIONS FOR YOUR GOODLIFE!**

- Different drawers for multi storage.
- Full panel inside mirror.
- Assembled package with form poly form and strong carton.
- Different colors for option.

Design And Color