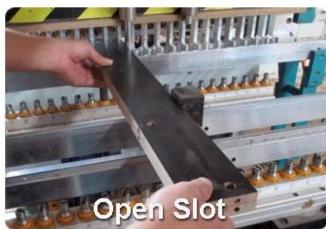

t colors for option.

Design And Color









GLD08069NW





#### **Product Features**

Production Name Magic opener white wood jewelry case Brand Goodlife

Item No. GLD08069

**Product size** W29\*D19\*H14.5CM (Inch : W11.4\*D7.5\*H5.7 )

**Colors** White, black, brown and more

**Function** Table top; for jewelry and accessory storage

 $\textbf{Material} \hspace{15mm} \textbf{EU-standard MDF ; Eco-friendly painting}$ 

**Special** Serial verb hardware to easy opening

**Package size** 22X27X37.5 CM (Inch:8.66\* 10.63\* 14.76)

Package 1piece/carton, Assemble package, PE bag and Poly foam protecting, strong master carton

**Carton CBM** 22X27X37.5 CM =0.0223m<sup>3</sup> **N.W./G.W.** 2.1kgs/2.65kgs

**20GP** 1400pcs **40HQ** 3400pcs **MOQ** 300pcs

### Workmanship And Package











## Material



Certificates











### Our team













#### **Our Business services:**

- 1. Your inquiry related to our products or prices will be replied in 12hours in working date.
- 2. Experience sales answer your inquiry and give you related business service.
- 3. OEM&ODM are welcome, we have over 10 years' experience working with OEM project.
- 4. We are looking for the sales exclusive of our ODM <u>wooden mirror jewelry</u> <u>cabinet</u>.
- 5. Sales exclusive agent sales right have been protect.

#### **Package information:**

- 1. Forming polyfoam for the post package
- 2. 6-side strong polyfoam are used for safe package during transportation.
- 3. Assembled kit and User Manual are available for each cabinet.

#### **Production lead time**

- 1.  $25\sim50$  days aft