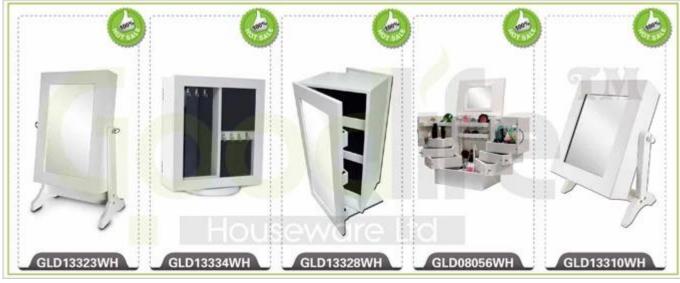

# **SOLUTIONS FOR YOUR GOODLIFE!**

- Different drawers for multi storage.
- Full panel inside mirror.
- Assembled package with form poly form and strong carton.
- Different colors for option.

Design And Color

#### **Product Features**

Production Name Magic opener white wood jewelry case Brand Goodlife

Item No. GLD08069

**Product size** W29\*D19\*H14.5CM (Inch : W11.4\*D7.5\*H5.7 )

**Colors** White, black, brown and more

**Function** Table top; for jewelry and accessory storage

 $\textbf{Material} \hspace{15mm} \textbf{EU-standard MDF ; Eco-friendly painting}$ 

**Special** Serial verb hardware to easy opening

**Package size** 22X27X37.5 CM (Inch:8.66\* 10.63\* 14.76)

Package 1piece/carton, Assemble package, PE bag and Poly foam protecting, strong master carton

**Carton CBM** 22X27X37.5 CM =0.0223m<sup>3</sup> **N.W./G.W.** 2.1kgs/2.65kgs

**20GP** 1400pcs **40HQ** 3400pcs **MOQ** 300pcs