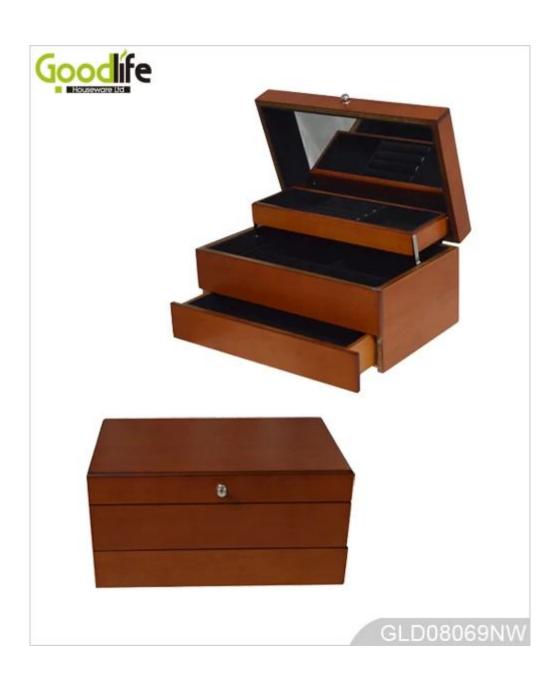

GLD08069NW

#### **Product Features**

Production Name Magic opener white wood jewelry case Brand Goodlife

Item No. GLD08069

**Product size** W29\*D19\*H14.5CM (Inch : W11.4\*D7.5\*H5.7 )

**Colors** White, black, brown and more

**Function** Table top; for jewelry and accessory storage

 $\textbf{Material} \hspace{15mm} \textbf{EU-standard MDF ; Eco-friendly painting}$ 

**Special** Serial verb hardware to easy opening

**Package size** 22X27X37.5 CM (Inch:8.66\* 10.63\* 14.76)