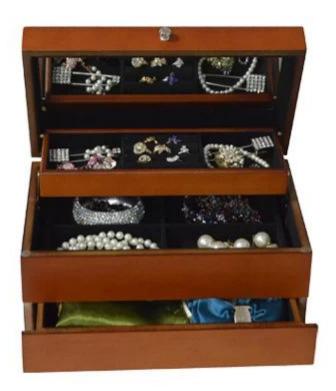

#### **Product Features**

Production Name Magic opener white wood jewelry case Brand Goodlife

Item No. GLD08069

**Product size** W29\*D19\*H14.5CM (Inch : W11.4\*D7.5\*H5.7 )

**Colors** White, black, brown and more

**Function** Table top; for jewelry and accessory storage

 $\textbf{Material} \hspace{15mm} \textbf{EU-standard MDF ; Eco-friendly painting}$ 

**Special** Serial verb hardware to easy opening

**Package size** 22X27X37.5 CM (Inch:8.66\* 10.63\* 14.76)