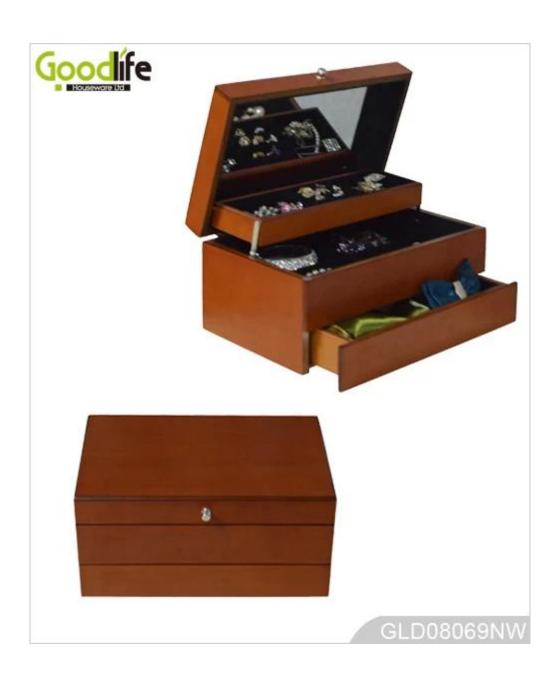

# **SOLUTIONS FOR YOUR GOODLIFE!**

- Different drawers for multi storage.
- Full panel inside mirror.
- Assembled package with form poly form and strong carton.
- Different colors for option.

Design And Color

GLD08069NW

#### **Product Features**

Production Name Magic opener white wood jewelry case Brand Goodlife

Item No. GLD08069

**Product size** W29\*D19\*H14.5CM (Inch : W11.4\*D7.5\*H5.7 )

**Colors** White, black, brown and more

**Function** Table top; for jewelry and accessory storage

 $\textbf{Material} \hspace{15mm} \textbf{EU-standard MDF ; Eco-friendly painting}$ 

**Special** Serial verb hardware to easy opening

**Package size** 22X27X37.5 CM (Inch:8.66\* 10.63\* 14.76)