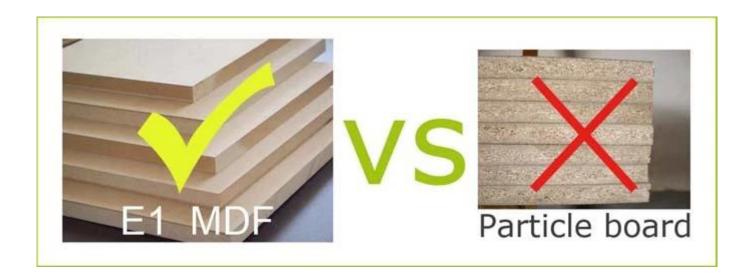

on.

Design And Color









GLD08069NW





#### **Product Features**

Production Name Magic opener white wood jewelry case Brand Goodlife

Item No. GLD08069

**Product size** W29\*D19\*H14.5CM (Inch : W11.4\*D7.5\*H5.7 )

**Colors** White, black, brown and more

**Function** Table top; for jewelry and accessory storage

 $\textbf{Material} \hspace{15mm} \textbf{EU-standard MDF ; Eco-friendly painting}$ 

**Special** Serial verb hardware to easy opening

**Package size** 22X27X37.5 CM (Inch:8.66\* 10.63\* 14.76)

Package 1piece/carton, Assemble package, PE bag and Poly foam protecting, strong master carton

**Carton CBM** 22X27X37.5 CM =0.0223m<sup>3</sup> **N.W./G.W.** 2.1kgs/2.65kgs

**20GP** 1400pcs **40HQ** 3400pcs **MOQ** 300pcs

### Workmanship And Package











## Material



Certificates











### Our team













#### **Our Business services:**

- 1. Your inquiry related to our products or prices will be replied in 12hours in working date.
- 2. Experience sales answer your inquiry and give you related business service.
- 3. OEM&ODM are welcome, we have over 10 years' experience working with OEM project.
- 4. We are looking for the sales exclusive of our ODM <u>wooden mirror jewelry</u> <u>cabinet</u>.
- 5. Sales exclusive agent sales right have been protect.

#### **Package information:**

- 1. Forming polyfoam for the post package
- 2. 6-side strong polyfoam are used for safe package during transportation.
- 3. Assembled kit and User Manual are available for each cabinet.

#### **Production lead time**

- 1.  $25\sim50$  days after received depos