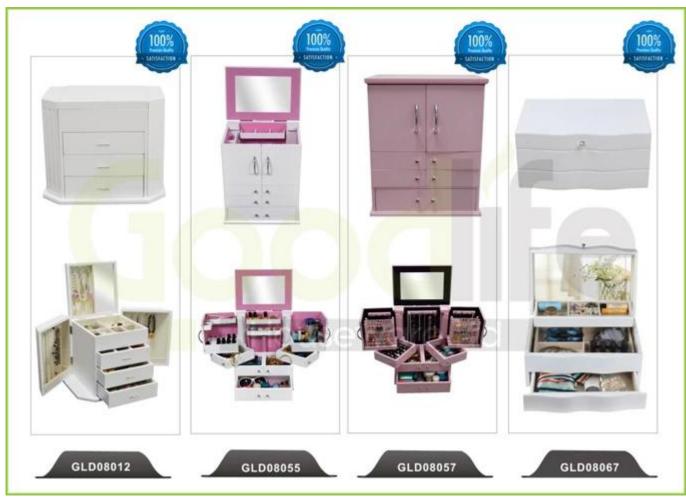

# **SOLUTIONS FOR YOUR GOODLIFE!**

- Different drawers for multi storage.
- Full panel inside mirror.
- Assembled package with form poly form and strong carton.
- Different colors for option.

Design And Color

#### **Product Features**

Production Name Magic opener white wood jewelry case Brand Goodlife

Item No. GLD08069

**Product size** W29\*D19\*H14.5CM (Inch : W11.4\*D7.5\*H5.7 )

**Colors** White, black, brown and more

**Function** Table top; for jewelry and accessory storage

 $\textbf{Material} \hspace{15mm} \textbf{EU-standard MDF ; Eco-friendly painting}$ 

**Special** Serial verb hardware to easy opening

**Package size** 22X27X37.5 CM (Inch:8.66\* 10.63\* 14.76)