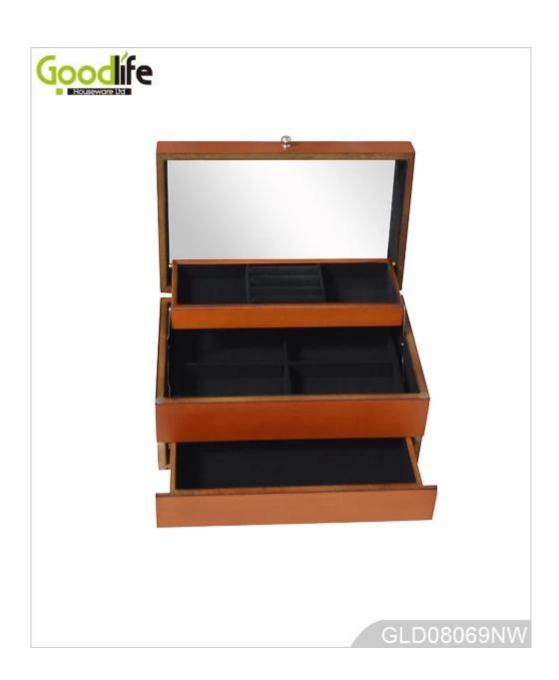

#### **Product Features**

Production Name Magic opener white wood jewelry case Brand Goodlife

Item No. GLD08069

**Product size** W29\*D19\*H14.5CM (Inch : W11.4\*D7.5\*H5.7 )

**Colors** White, black, brown and more

**Function** Table top; for jewelry and accessory storage

 $\textbf{Material} \hspace{15mm} \textbf{EU-standard MDF ; Eco-friendly painting}$ 

**Special** Serial verb hardware to easy opening

**Package size** 22X27X37.5 CM (Inch:8.66\* 10.63\* 14.76)