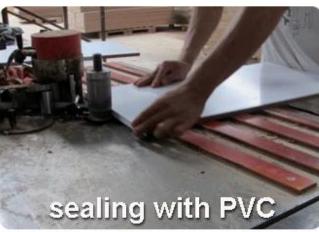

colors for option.

Design And Color









GLD08069NW





#### **Product Features**

Production Name Magic opener white wood jewelry case Brand Goodlife

Item No. GLD08069

**Product size** W29\*D19\*H14.5CM (Inch : W11.4\*D7.5\*H5.7 )

**Colors** White, black, brown and more

**Function** Table top; for jewelry and accessory storage

 $\textbf{Material} \hspace{15mm} \textbf{EU-standard MDF ; Eco-friendly painting}$ 

**Special** Serial verb hardware to easy opening

**Package size** 22X27X37.5 CM (Inch:8.66\* 10.63\* 14.76)

Package 1piece/carton, Assemble package, PE bag and Poly foam protecting, strong master carton

**Carton CBM** 22X27X37.5 CM =0.0223m<sup>3</sup> **N.W./G.W.** 2.1kgs/2.65kgs

**20GP** 1400pcs **40HQ** 3400pcs **MOQ** 300pcs

### Workmanship And Package











## Material



Certificates











### Our team













#### **Our Business services:**

- 1. Your inquiry related to our products or prices will be replied in 12hours in working date.
- 2. Experience sales answer your inquiry and give you related business service.
- 3. OEM&ODM are welcome, we have over 10 years' experience working with OEM project.
- 4. We are looking for the sales exclusive of our ODM <u>wooden mirror jewelry</u> <u>cabinet</u>.
- 5. Sales exclusive agent sales right have been protect.

#### **Package information:**

- 1. Forming polyfoam for the post package
- 2. 6-side strong polyfoam are used for safe package during transportation.
- 3. Assembled kit and User Manual are available for each cabinet.

#### **Production lead time**

- 1.  $25\sim50$  days after