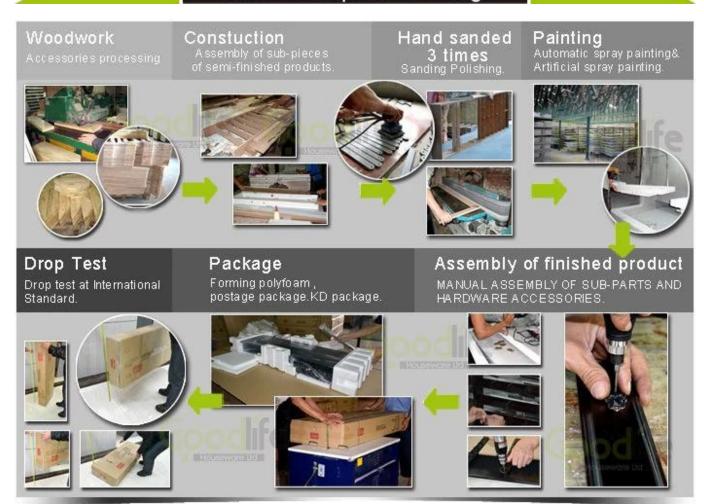

fferent colors for option.

Design And Color









GLD08069NW





#### **Product Features**

Production Name Magic opener white wood jewelry case Brand Goodlife

Item No. GLD08069

**Product size** W29\*D19\*H14.5CM (Inch : W11.4\*D7.5\*H5.7 )

**Colors** White, black, brown and more

**Function** Table top; for jewelry and accessory storage

 $\textbf{Material} \hspace{15mm} \textbf{EU-standard MDF ; Eco-friendly painting}$ 

**Special** Serial verb hardware to easy opening

**Package size** 22X27X37.5 CM (Inch:8.66\* 10.63\* 14.76)

Package 1piece/carton, Assemble package, PE bag and Poly foam protecting, strong master carton

**Carton CBM** 22X27X37.5 CM =0.0223m<sup>3</sup> **N.W./G.W.** 2.1kgs/2.65kgs

**20GP** 1400pcs **40HQ** 3400pcs **MOQ** 300pcs

### Workmanship And Package











## Material



Certificates











### Our team













#### **Our Business services:**

- 1. Your inquiry related to our products or prices will be replied in 12hours in working date.
- 2. Experience sales answer your inquiry and give you related business service.
- 3. OEM&ODM are welcome, we have over 10 years' experience working with OEM project.
- 4. We are looking for the sales exclusive of our ODM <u>wooden mirror jewelry</u> <u>cabinet</u>.
- 5. Sales exclusive agent sales right have been protect.

#### **Package information:**

- 1. Forming polyfoam for the post package
- 2. 6-side strong polyfoam are used for safe package during transportation.
- 3. Assembled kit and User Manual are available for each cabinet.

#### **Production lead time**

- 1.  $25\sim50$  da