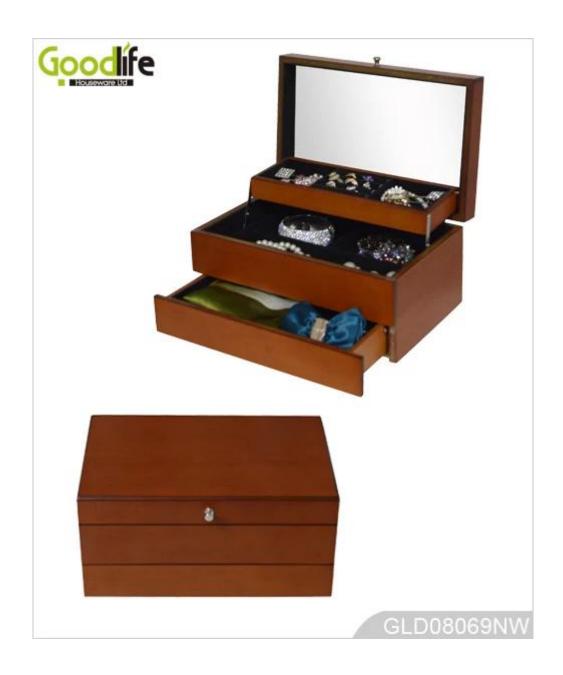

# **SOLUTIONS FOR YOUR GOODLIFE!**

- Different drawers for multi storage.
- Full panel inside mirror.
- Assembled package with form poly form and strong carton.
- Different colors for option.

Design And Color

GLD08069NW

#### **Product Features**

Production Name Magic opener white wood jewelry case Brand Goodlife

Item No. GLD08069

**Product size** W29\*D19\*H14.5CM (Inch : W11.4\*D7.5\*H5.7 )

**Colors** White, black, brown and more

**Function** Table top; for jewelry and accessory storage

 $\textbf{Material} \hspace{15mm} \textbf{EU-standard MDF ; Eco-friendly painting}$ 

**Special** Serial verb hardware to easy opening

**Package size** 22X27X37.5 CM (Inch:8.66\* 10.63\* 14.76)