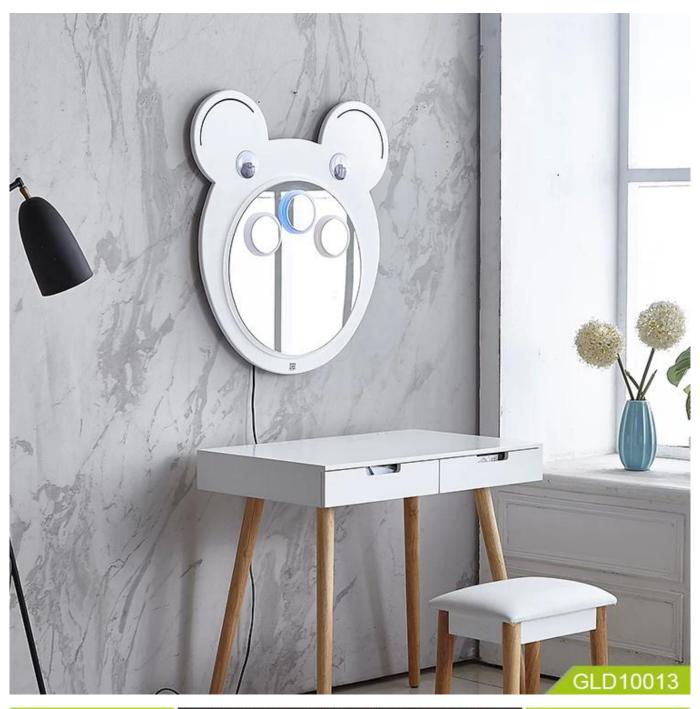

# Children wall led mirror with bluetooth speaker

Function For dressing,

Material 1) Lens: 4mm environmental protection mirror, mirror surface explosion-proof treatment.

2) Frame: no border

3) LED anti-fog light, energy-saving LED light, Bluetooth audio