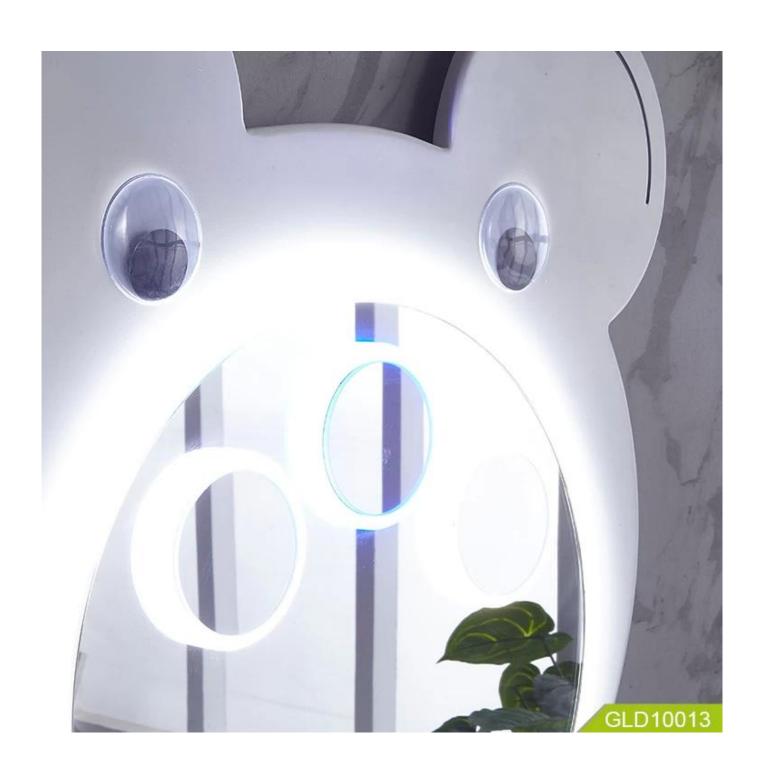

# **Product Features**

1) Lens: 4mm environmental protection mirror, mirror surface explosion-proof treatment.

2) Frame: no border

3) Configuration: weather data, perpetual calendar, LED anti-fog light, energy-saving LED light, Bluetooth audio

### Organizer details

1) Configuration: weather data, perpetual calendar, LED anti-fog light, energy-saving LED

light, Bluetooth audio 2) Input voltage: 110-220V 3) Mirror size: 60\*60\*5 4) MDF backplane