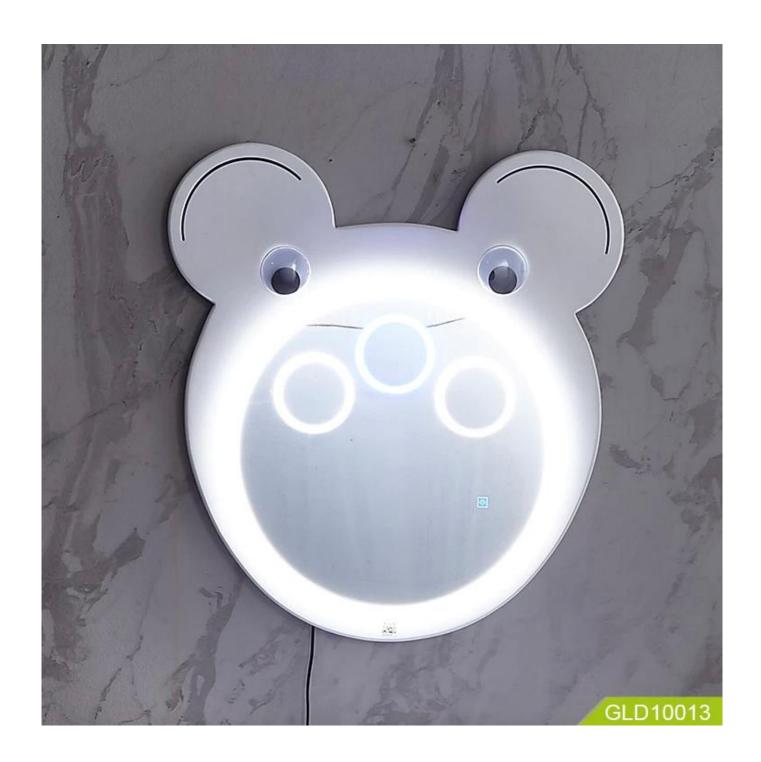

# Children wall led mirror with bluetooth speaker

# **Product Features**

1) Lens: 4mm environmental protection mirror, mirror surface explosion-proof treatment.

2) Frame: no border

3) Configuration: weather data, perpetual calendar, LED anti-fog light, energy-saving LED light, Bluetooth audio

4) Input voltage: 110-220V5) Mirror size: 60\*60\*5

6) Packing: K=A5 layer neutral carton + foam + corner

7) MOO 60PCS

Production Name Children wall led Brand Goodlife mirror with bluetooth speaker

Item No.GLD10013Product Size:77\*77\*10ColorsWhite

Function For dressing,

Material 1) Lens: 4mm environmental protection mirror, mirror surface explosion-proof treatment.

2) Frame: no border

3) LED anti-fog light, energy-saving LED light, Bluetooth audio

### Organizer details

1) Configuration: weather data, perpetual calendar, LED anti-fog light, energy-saving LED

light, Bluetooth audio 2) Input voltage: 110-220V 3) Mirror size: 60\*60\*5 4) MDF backplane