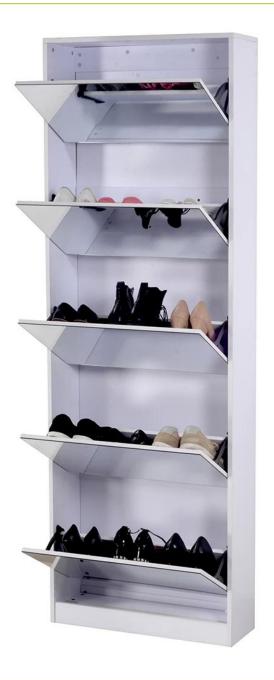

# **SOLUTIONS FOR YOUR GOODLIFE!**

- 5 layers cabinets for shoe organizing and storage.
- Rotary single shoe rack.
- Full length mirror for dressing.
- Knock down package with strong poly foam and carton.
- Easy assembling with printed photo instruction manual.

## **Product Features**

Wooden Mirror Shoe cabinet With 5 layer pretty good looking top quality