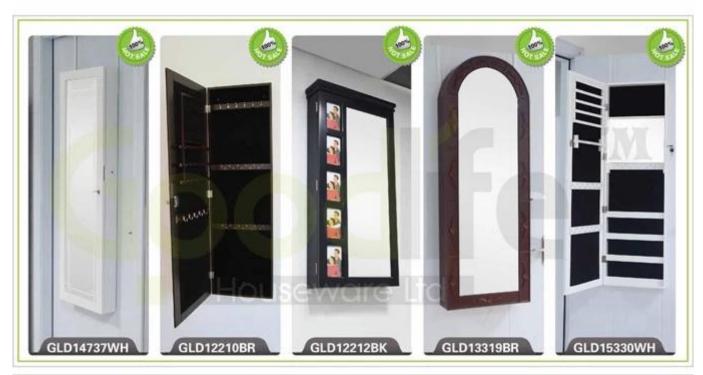

## **Product Features**

Wooden Mirror Shoe cabinet With 5 layer pretty good looking top quality