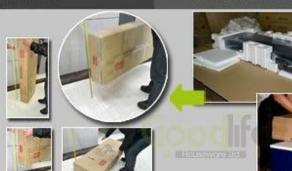

#### Package

Forming polyfoam , postage package. KD package.

## **Package information:**

- 1. Forming polyfoam for the post package
- 2. 6-side strong polyfoam are used for safe package during transportation.
- 3. Assembled kit and User Manual are available for each cabinet.