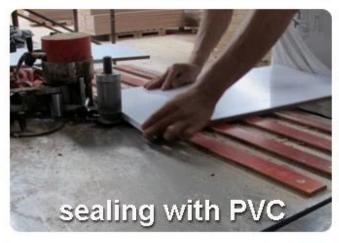

#### Package

Forming polyfoam , postage package. KD package.

## **Package information:**

- 1. Forming polyfoam for the post package
- 2. 6-side strong polyfoam are used for safe package during transportation.
- 3. Assembled kit and User Manual are available for each cabinet.