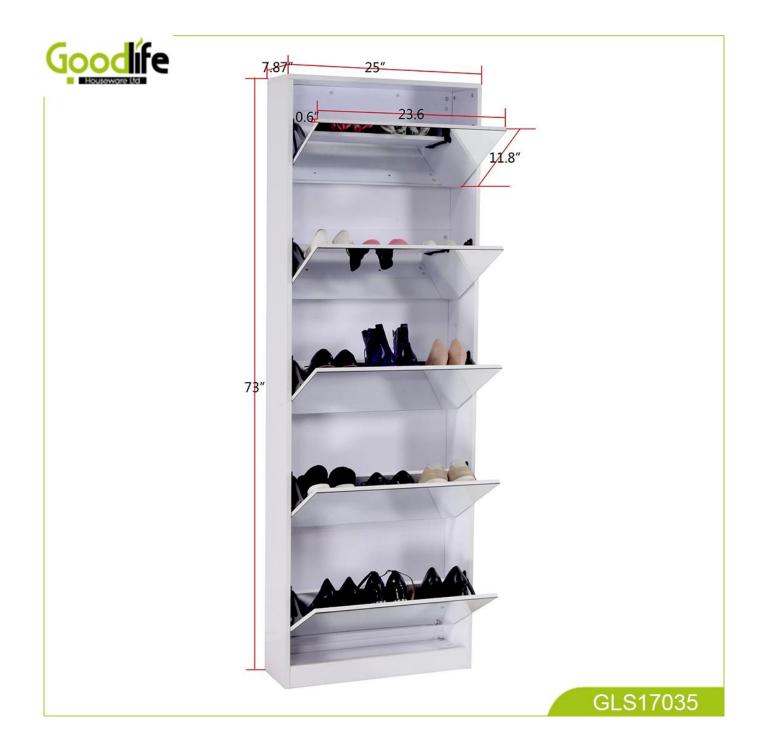

#### **Production Name**

|              |                                                                                                   |      |         | Brand     | Goodlife |                            |
|--------------|---------------------------------------------------------------------------------------------------|------|---------|-----------|----------|----------------------------|
| Item No.     | GLS17035                                                                                          |      |         |           |          |                            |
| Product size | H170*W63*D20 CM (Inch: H66.9*W24.8*D7.9)                                                          |      |         |           |          |                            |
| Colors       | White, black, brown, wooden color and more                                                        |      |         |           |          |                            |
| Function     | floor standing,<br>shoe storage and organizer                                                     |      |         |           |          |                            |
| Material     | EU-standard MDF wood                                                                              |      |         |           |          |                            |
| Package size | Carton A:69*41.5*19.5 cm (Inch:27.17*16.34*7.68)<br>Carton B:174*22*13.5 cm (Inch:68.5*8.66*5.31) |      |         |           |          |                            |
| Package      | KD packing, 1 piece per 2 cartons, Poly foam protecting, Strong master carton.                    |      |         |           |          |                            |
| Carton CBM   | A:69*41.5*19.5 =0.056m <sup>3</sup><br>B:174*22*13.5 =0.052m <sup>3</sup>                         |      |         | N.W./G.W. |          | 20.1/ 21.2 kg 18.4/19.4 kg |
| 20GP         | 250 pcs 4                                                                                         | 10HQ | 603 pcs | MOQ       |          | 100 pcs                    |