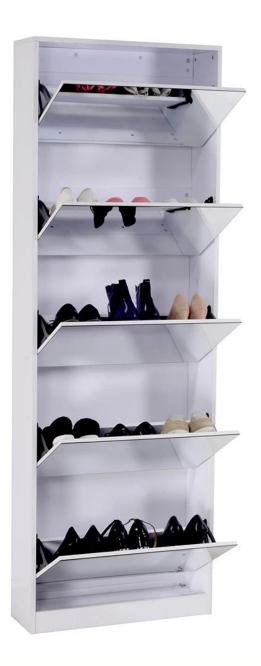

# **SOLUTIONS FOR YOUR GOODLIFE!**

- 5 layers cabinets for shoe organizing and storage.
- Rotary single shoe rack.
- Full length mirror for dressing.
- Knock down package with strong poly foam and carton.
- Easy assembling with printed photo instruction manual.

## **Product Features**

Wooden Mirror Shoe cabinet With 5 layer pretty good looking top quality