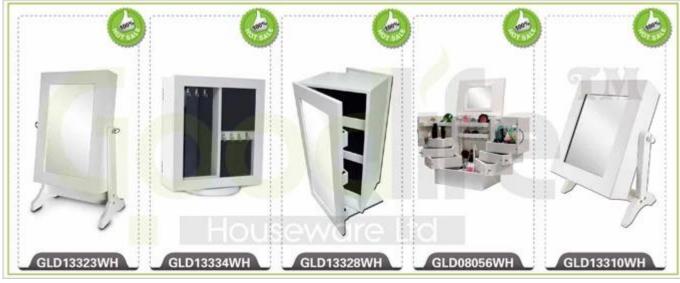

## **Product Features**

Wooden Mirror Shoe cabinet With 5 layer pretty good looking top quality