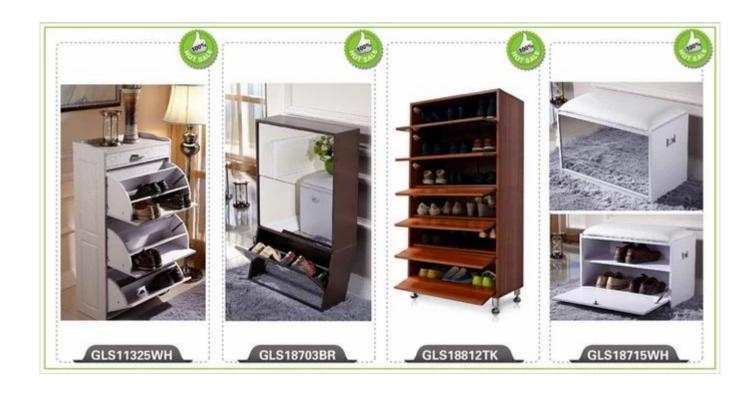

# **SOLUTIONS FOR YOUR GOODLIFE!**

- 5 layers cabinets for shoe organizing and storage.
- Rotary single shoe rack.
- Full length mirror for dressing.
- Knock down package with strong poly foam and carton.
- Easy assembling with printed photo instruction manual.

## **Product Features**

Wooden Mirror Shoe cabinet With 5 layer pretty good looking top quality