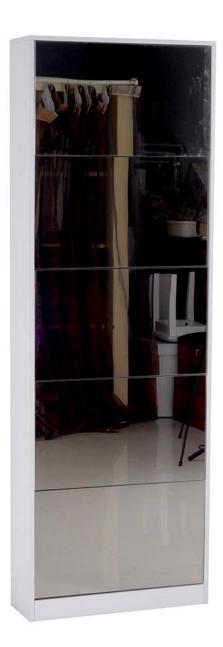

# **SOLUTIONS FOR YOUR GOODLIFE!**

- 5 layers cabinets for shoe organizing and storage.
- Rotary single shoe rack.
- Full length mirror for dressing.
- Knock down package with strong poly foam and carton.
- Easy assembling with printed photo instruction manual.

## **Product Features**

Wooden Mirror Shoe cabinet With 5 layer pretty good looking top quality

#### **Production Name**

|              |                                                                                                   |      |         | Brand     | Goodlife |                            |
|--------------|---------------------------------------------------------------------------------------------------|------|---------|-----------|----------|----------------------------|
| Item No.     | GLS17035                                                                                          |      |         |           |          |                            |
| Product size | H170*W63*D20 CM (Inch: H66.9*W24.8*D7.9)                                                          |      |         |           |          |                            |
| Colors       | White, black, brown, wooden color and more                                                        |      |         |           |          |                            |
| Function     | floor standing,<br>shoe storage and organizer                                                     |      |         |           |          |                            |
| Material     | EU-standard MDF wood                                                                              |      |         |           |          |                            |
| Package size | Carton A:69*41.5*19.5 cm (Inch:27.17*16.34*7.68)<br>Carton B:174*22*13.5 cm (Inch:68.5*8.66*5.31) |      |         |           |          |                            |
| Package      | KD packing, 1 piece per 2 cartons, Poly foam protecting, Strong master carton.                    |      |         |           |          |                            |
| Carton CBM   | A:69*41.5*19.5 =0.056m <sup>3</sup><br>B:174*22*13.5 =0.052m <sup>3</sup>                         |      |         | N.W./G.W. |          | 20.1/ 21.2 kg 18.4/19.4 kg |
| 20GP         | 250 pcs 4                                                                                         | 10HQ | 603 pcs | MOQ       |          | 100 pcs                    |