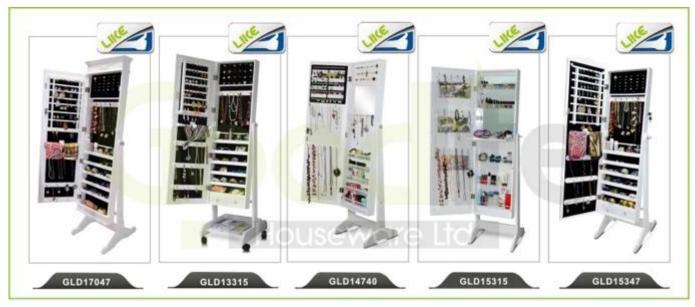

Design And Color

GLS16621BK

### **Product Features**

| <b>Production</b> | Wooden mirrored wooden shoe | Brand | Goodlife |
|-------------------|-----------------------------|-------|----------|
| Name              | storage cabinet             |       |          |

**Item No.** GLS16621

**Product size** H127\* W63.5\*D33.5cm (Inch : H50\*W25\*D13.2 )

**Colors** White, black, brown, wooden color etc.

floor standing,

**Function** shoe storage and organizer

8 layers cabinet, for 24 pairs of shoes 'storage