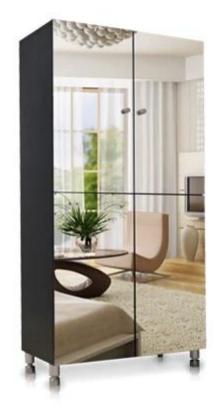

# **SOLUTIONS FOR YOUR GOODLIFE!**

- 8 layers cabinets for shoe organizer and storage.
- Full length mirror for dressing.
- Knock down package with poly foam protected and strong carton.
- Easy assembling with printed photo instruction manual.

Design And Color

GLS16621BK

### **Product Features**

| <b>Production</b> | Wooden mirrored wooden shoe | Brand | Goodlife |
|-------------------|-----------------------------|-------|----------|
| Name              | storage cabinet             |       |          |

**Item No.** GLS16621

**Product size** H127\* W63.5\*D33.5cm (Inch : H50\*W25\*D13.2 )

**Colors** White, black, brown, wooden color etc.

floor standing,

**Function** shoe storage and organizer

8 layers cabinet, for 24 pairs of shoes 'storage