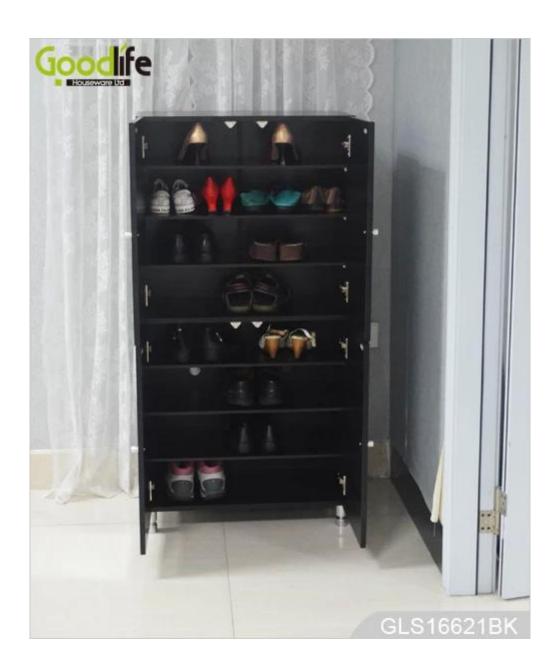

# **SOLUTIONS FOR YOUR GOODLIFE!**

- 8 layers cabinets for shoe organizer and storage.
- Full length mirror for dressing.
- Knock down package with poly foam protected and strong carton.
- Easy assembling with printed photo instruction manual.

**Item No.** GLS16621

**Product size** H127\* W63.5\*D33.5cm (Inch : H50\*W25\*D13.2 )

**Colors** White, black, brown, wooden color etc.

floor standing,

**Function** shoe storage and organizer

8 layers cabinet, for 24 pairs of shoes 'storage