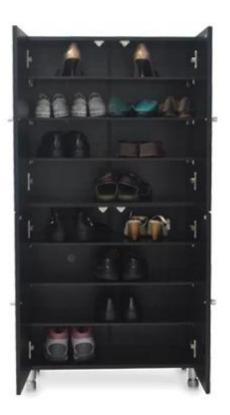

# **SOLUTIONS FOR YOUR GOODLIFE!**

- 8 layers cabinets for shoe organizer and storage.
- Full length mirror for dressing.
- Knock down package with poly foam protected and strong carton.
- Easy assembling with printed photo instruction manual.

**Item No.** GLS16621

**Product size** H127\* W63.5\*D33.5cm (Inch : H50\*W25\*D13.2 )

**Colors** White, black, brown, wooden color etc.

floor standing,

**Function** shoe storage and organizer

8 layers cabinet, for 24 pairs of shoes 'storage