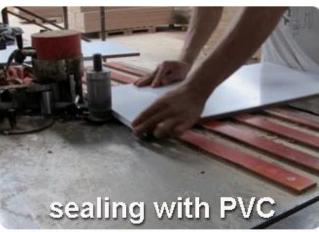

| storage cabinet             |       |          |

**Item No.** GLS16621

**Product size** H127\* W63.5\*D33.5cm (Inch : H50\*W25\*D13.2 )

**Colors** White, black, brown, wooden color etc.

floor standing,

**Function** shoe storage and organizer

8 layers cabinet, for 24 pairs of shoes 'storage

Material EU-standard Eco-friendly MDF with melamine

Package size
A: H69\*L41.5\*W17.5CM (Inch: H27.2\* L16.3\*W6.89)
B: H126\*L33\*W13CM (Inch: H48.8\* L9.05\*W5.3)

KD packing,

Packing

1 piece per 2 cartons,

Poly form for protections

Poly foam for protecting,

Strong master carton.

**Carton CBM** A: H69\*L41.5\*W17.5CM= 0.05 m<sup>3</sup>

B:  $H126*L33*W13CM = 0.054 \text{ m}^3$ 

**20GP** 280 pieces **40HQ** 680 pieces **MOQ** 100 pieces

### Workmanship And Package

N.W./G.W.











# Material



Certificates











## Our team













#### **Our Business services:**

- 1. Your inquiry related to our products or prices will be replied in 12hours in working date.
- 2. Experience sales answer your inquiry and give you related business service.
- 3. OEM&ODM are welcome, we have over 10 years' experience working with OEM project.
- 4. We are looking for the sales exclusive of our ODM <u>wooden mirror jewelry</u> <u>cabinet</u>.
- 5. Sales exclusive agent sales right have been protect.

### **Package information:**

- 1. Forming polyfoam for the post package
- 2. 6-side strong polyfoam are used for safe package during transportation.
- 3. Assembled kit and User Manual are available for each cabinet.

#### **Production lead time**

- 1.  $25\sim50$  days after re