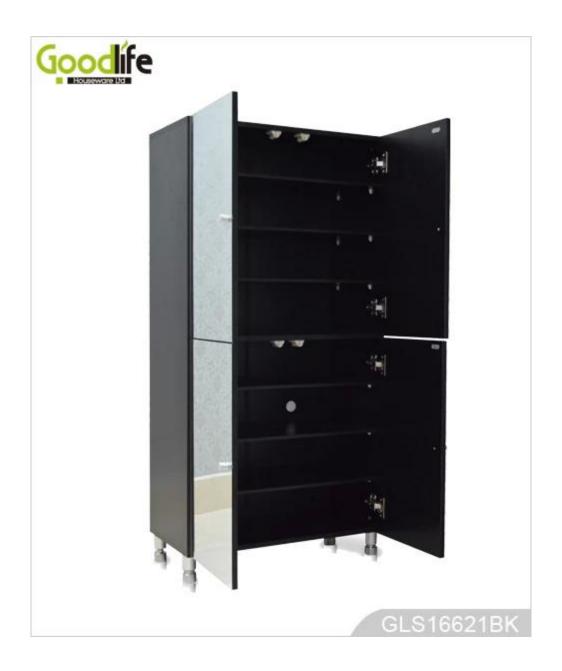

# **SOLUTIONS FOR YOUR GOODLIFE!**

- 8 layers cabinets for shoe organizer and storage.
- Full length mirror for dressing.
- Knock down package with poly foam protected and strong carton.
- Easy assembling with printed photo instruction manual.

### **Product Features**

| <b>Production</b> | Wooden mirrored wooden shoe | Brand | Goodlife |
|-------------------|-----------------------------|-------|----------|
| Name              | storage cabinet             |       |          |

**Item No.** GLS16621

**Product size** H127\* W63.5\*D33.5cm (Inch : H50\*W25\*D13.2 )

**Colors** White, black, brown, wooden color etc.

floor standing,

**Function** shoe storage and organizer

8 layers cabinet, for 24 pairs of shoes 'storage