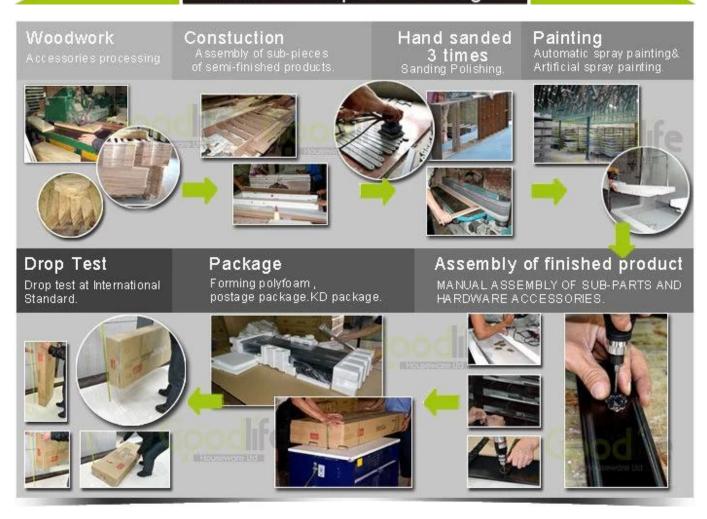

### Workmanship And Package

N.W./G.W.

### **Package information:**

- 1. Forming polyfoam for the post package
- 2. 6-side strong polyfoam are used for safe package during transportation.
- 3. Assembled kit and User Manual are available for each cabinet.