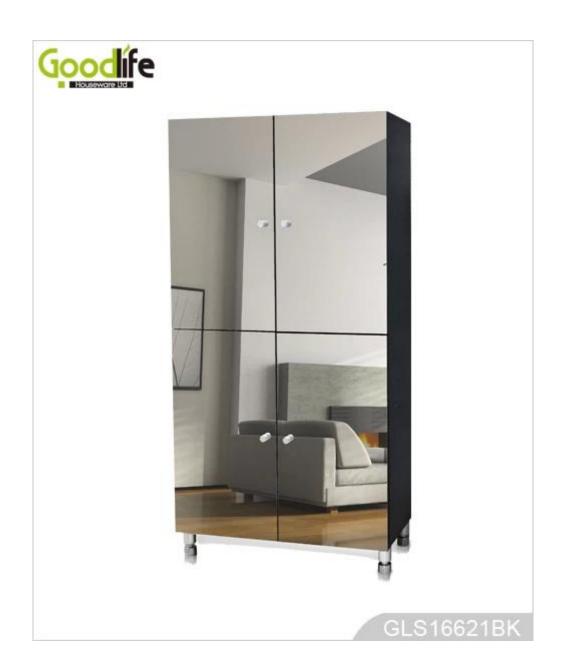

Design And Color

GLS16621BK

### **Product Features**

| <b>Production</b> | Wooden mirrored wooden shoe | Brand | Goodlife |
|-------------------|-----------------------------|-------|----------|
| Name              | storage cabinet             |       |          |

**Item No.** GLS16621

**Product size** H127\* W63.5\*D33.5cm (Inch : H50\*W25\*D13.2 )

**Colors** White, black, brown, wooden color etc.

floor standing,

**Function** shoe storage and organizer

8 layers cabinet, for 24 pairs of shoes 'storage