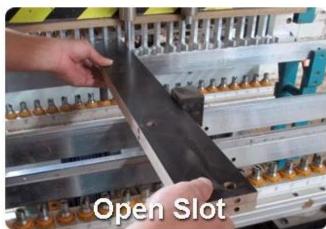

| storage cabinet             |       |          |

**Item No.** GLS16621

**Product size** H127\* W63.5\*D33.5cm (Inch : H50\*W25\*D13.2 )

**Colors** White, black, brown, wooden color etc.

floor standing,

**Function** shoe storage and organizer

8 layers cabinet, for 24 pairs of shoes 'storage

Material EU-standard Eco-friendly MDF with melamine

Package size
A: H69\*L41.5\*W17.5CM (Inch: H27.2\* L16.3\*W6.89)
B: H126\*L33\*W13CM (Inch: H48.8\* L9.05\*W5.3)

KD packing,

Packing

1 piece per 2 cartons,

Poly form for protections

Poly foam for protecting,

Strong master carton.

**Carton CBM** A: H69\*L41.5\*W17.5CM= 0.05 m<sup>3</sup>

B:  $H126*L33*W13CM = 0.054 \text{ m}^3$ 

**20GP** 280 pieces **40HQ** 680 pieces **MOQ** 100 pieces

### Workmanship And Package

N.W./G.W.











# Material



Certificates











## Our team













#### **Our Business services:**

- 1. Your inquiry related to our products or prices will be replied in 12hours in working date.
- 2. Experience sales answer your inquiry and give you related business service.
- 3. OEM&ODM are welcome, we have over 10 years' experience working with OEM project.
- 4. We are looking for the sales exclusive of our ODM <u>wooden mirror jewelry</u> <u>cabinet</u>.
- 5. Sales exclusive agent sales right have been protect.

### **Package information:**

- 1. Forming polyfoam for the post package
- 2. 6-side strong polyfoam are used for safe package during transportation.
- 3. Assembled kit and User Manual are available for each cabinet.

#### **Production lead time**

- 1.  $25\sim50$  days after