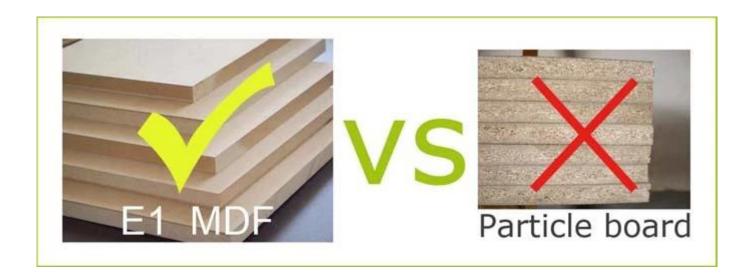

net             |       |          |

**Item No.** GLS16621

**Product size** H127\* W63.5\*D33.5cm (Inch : H50\*W25\*D13.2 )

**Colors** White, black, brown, wooden color etc.

floor standing,

**Function** shoe storage and organizer

8 layers cabinet, for 24 pairs of shoes 'storage

Material EU-standard Eco-friendly MDF with melamine

Package size
A: H69\*L41.5\*W17.5CM (Inch: H27.2\* L16.3\*W6.89)
B: H126\*L33\*W13CM (Inch: H48.8\* L9.05\*W5.3)

KD packing,

Packing

1 piece per 2 cartons,

Poly form for protections

Poly foam for protecting,

Strong master carton.

**Carton CBM** A: H69\*L41.5\*W17.5CM= 0.05 m<sup>3</sup>

B:  $H126*L33*W13CM = 0.054 \text{ m}^3$ 

**20GP** 280 pieces **40HQ** 680 pieces **MOQ** 100 pieces

### Workmanship And Package

N.W./G.W.











# Material



Certificates











## Our team













#### **Our Business services:**

- 1. Your inquiry related to our products or prices will be replied in 12hours in working date.
- 2. Experience sales answer your inquiry and give you related business service.
- 3. OEM&ODM are welcome, we have over 10 years' experience working with OEM project.
- 4. We are looking for the sales exclusive of our ODM <u>wooden mirror jewelry</u> <u>cabinet</u>.
- 5. Sales exclusive agent sales right have been protect.

### **Package information:**

- 1. Forming polyfoam for the post package
- 2. 6-side strong polyfoam are used for safe package during transportation.
- 3. Assembled kit and User Manual are available for each cabinet.

#### **Production lead time**

- 1.  $25\sim50$  days after received deposit