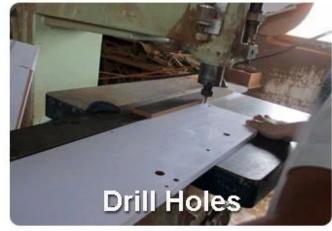

| storage cabinet             |       |          |

**Item No.** GLS16621

**Product size** H127\* W63.5\*D33.5cm (Inch : H50\*W25\*D13.2 )

**Colors** White, black, brown, wooden color etc.

floor standing,

**Function** shoe storage and organizer

8 layers cabinet, for 24 pairs of shoes 'storage

Material EU-standard Eco-friendly MDF with melamine

Package size
A: H69\*L41.5\*W17.5CM (Inch: H27.2\* L16.3\*W6.89)
B: H126\*L33\*W13CM (Inch: H48.8\* L9.05\*W5.3)

KD packing,

Packing

1 piece per 2 cartons,

Poly form for protections

Poly foam for protecting,

Strong master carton.

**Carton CBM** A: H69\*L41.5\*W17.5CM= 0.05 m<sup>3</sup>

B:  $H126*L33*W13CM = 0.054 \text{ m}^3$ 

**20GP** 280 pieces **40HQ** 680 pieces **MOQ** 100 pieces

### Workmanship And Package

N.W./G.W.











# Material



Certificates











## Our team













#### **Our Business services:**

- 1. Your inquiry related to our products or prices will be replied in 12hours in working date.
- 2. Experience sales answer your inquiry and give you related business service.
- 3. OEM&ODM are welcome, we have over 10 years' experience working with OEM project.
- 4. We are looking for the sales exclusive of our ODM <u>wooden mirror jewelry</u> <u>cabinet</u>.
- 5. Sales exclusive agent sales right have been protect.

### **Package information:**

- 1. Forming polyfoam for the post package
- 2. 6-side strong polyfoam are used for safe package during transportation.
- 3. Assembled kit and User Manual are available for each cabinet.

#### **Production lead time**

- 1.  $25\sim50$  days afte