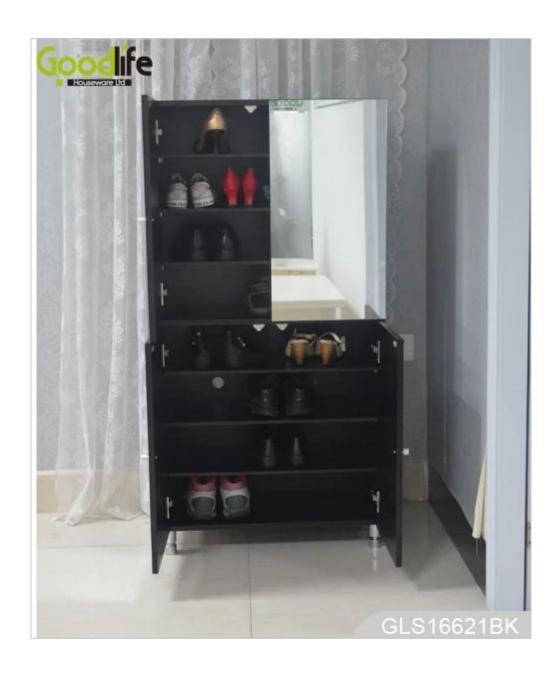

# **SOLUTIONS FOR YOUR GOODLIFE!**

- 8 layers cabinets for shoe organizer and storage.
- Full length mirror for dressing.
- Knock down package with poly foam protected and strong carton.
- Easy assembling with printed photo instruction manual.

**Item No.** GLS16621

**Product size** H127\* W63.5\*D33.5cm (Inch : H50\*W25\*D13.2 )

**Colors** White, black, brown, wooden color etc.

floor standing,

**Function** shoe storage and organizer

8 layers cabinet, for 24 pairs of shoes 'storage