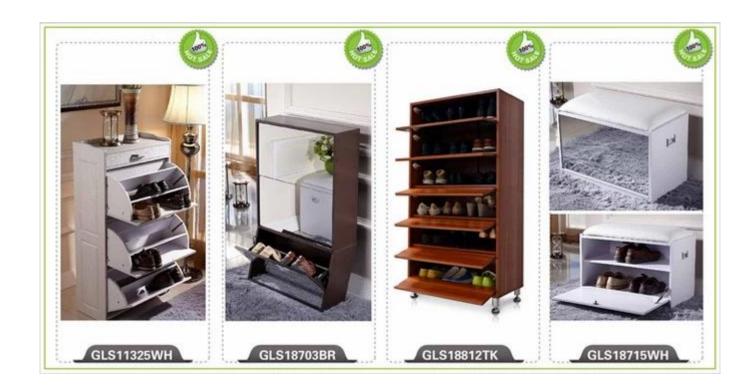

# **SOLUTIONS FOR YOUR GOODLIFE!**

- 8 layers cabinets for shoe organizer and storage.
- Full length mirror for dressing.
- Knock down package with poly foam protected and strong carton.
- Easy assembling with printed photo instruction manual.

Design And Color

GLS16621BK

### **Product Features**

| <b>Production</b> | Wooden mirrored wooden shoe | Brand | Goodlife |
|-------------------|-----------------------------|-------|----------|
| Name              | storage cabinet             |       |          |

**Item No.** GLS16621

**Product size** H127\* W63.5\*D33.5cm (Inch : H50\*W25\*D13.2 )

**Colors** White, black, brown, wooden color etc.

floor standing,

**Function** shoe storage and organizer

8 layers cabinet, for 24 pairs of shoes 'storage