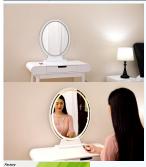

| Production Name | Wooden Vanity Mirror Can Adjust Light Color and Brightness With Rem            | ote Control | Brand     | Goodii | fie .       |  |  |
|-----------------|--------------------------------------------------------------------------------|-------------|-----------|--------|-------------|--|--|
| Item No.        | 6                                                                              |             |           |        |             |  |  |
|                 | SLM18011                                                                       |             |           |        |             |  |  |
| Product size    | 59.5%5*00cm                                                                    |             |           |        |             |  |  |
| Colors          | white,black,brown and customize color is available.                            |             |           |        |             |  |  |
| Function        | For storage jewelry                                                            |             |           |        |             |  |  |
| Material        | 13 MOF heard[MCpaining                                                         |             |           |        |             |  |  |
| Destription     | Four-level fixed light, multi-level adjustment, suitable for makeup fill light |             |           |        |             |  |  |
| Package Size    | 119*45*17cm                                                                    |             |           |        |             |  |  |
| Carton CBM      | 0.091m³                                                                        |             | N.W./G.W. | 1      | 2.7/14.5KGS |  |  |
|                 |                                                                                |             | 170pcs    |        |             |  |  |