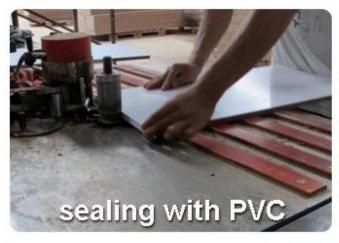

#### Package

Forming polyfoam , postage package. KD package.

#### **Package information:**

- 1. Forming polyfoam for the post package
- 2. 6-side strong polyfoam are used for safe package during transportation.
- 3. Assembled kit and User Manual are available for each cabinet.