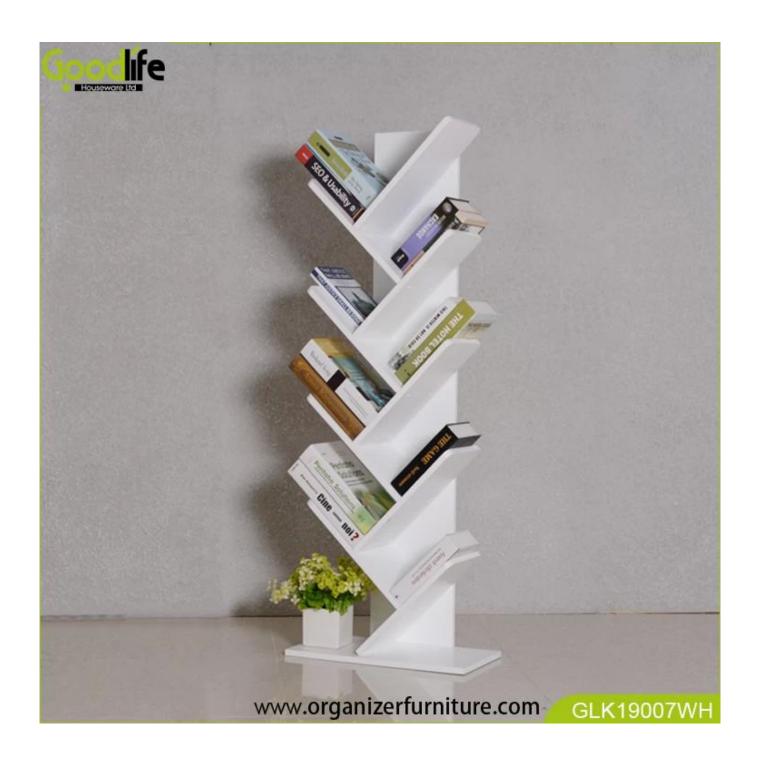

# Wooden home furniture book shelf for reading home GLK19007

- For books, decorations, flowerpots, photo frames etc.
- 5 layers storage rack.
- KD packing with assembling user manual.
- Safe package with poly foam and strong carton protected.

### **Product Features**

| <b>Production Name</b> |                                                                                  |      | Brand    | Goodlife      |               |
|------------------------|----------------------------------------------------------------------------------|------|----------|---------------|---------------|
| Item No.               | GLK19007                                                                         |      |          |               |               |
| Product size           | L50*W25*H137.5(inch:L19.7'*W9.8'*H54')                                           |      |          |               |               |
| Colors                 | White, black, brown, cherry, pink, blue and more                                 |      |          |               |               |
| Function               | Floor standing; For books, decorations, flowerpots, photo frames etc.            |      |          |               |               |
| Material               | EU-standard MDF with melamine                                                    |      |          |               |               |
| Organizer details      | 5 layers shelves                                                                 |      |          |               |               |
| Package size           | 31*14.5*142cm(inch:12.2"*5.7"*56")                                               |      |          |               |               |
| Package                | KD packing; 1 piece per 1 carton;<br>Poly foam protecting; Strong master carton. |      |          |               |               |
| Carton CBM             | $0.064 \text{m}^3$                                                               |      |          | N.W./G.W.     | 13kgs/15kgs   |
| 20GP                   | 437 pcs                                                                          | 40HQ | 1062 pcs | MOQ/FOB PRICE | 300 pcs/40USD |