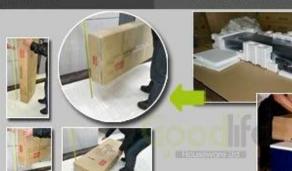

#### Package

Forming polyfoam , postage package. KD package.

#### **Package information:**

- 1. Forming polyfoam for the post package
- 2. 6-side strong polyfoam are used for safe package during transportation.
- 3. Assembled kit and User Manual are available for each cabinet.