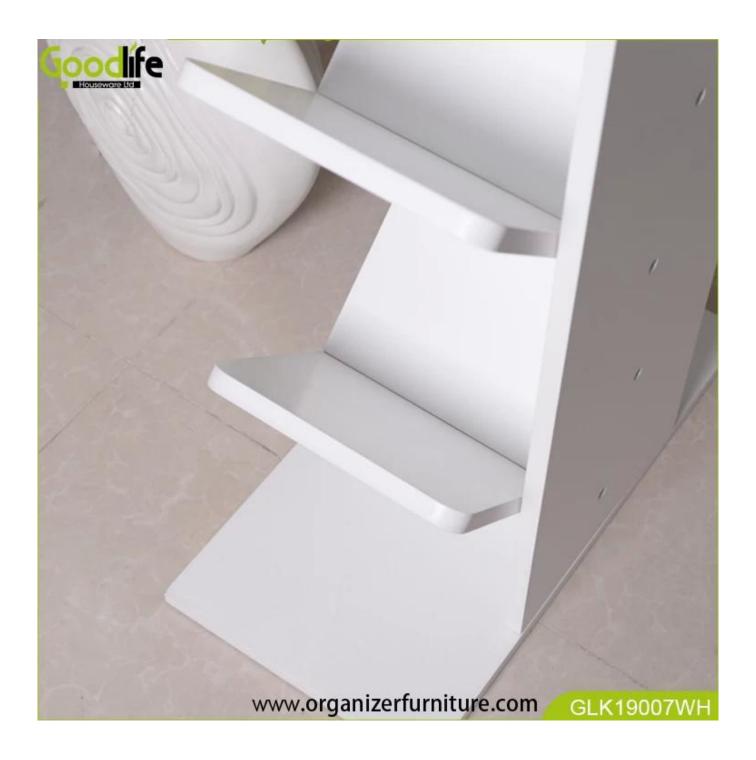

# Wooden home furniture book shelf for reading home GLK19007

- For books, decorations, flowerpots, photo frames etc.
- 5 layers storage rack.
- KD packing with assembling user manual.
- Safe package with poly foam and strong carton protected.

### **Product Features**

| <b>Production Name</b> |                                                                                  |      | Brand    | Goodlife      |               |
|------------------------|----------------------------------------------------------------------------------|------|----------|---------------|---------------|
| Item No.               | GLK19007                                                                         |      |          |               |               |
| Product size           | L50*W25*H137.5(inch:L19.7'*W9.8'*H54')                                           |      |          |               |               |
| Colors                 | White, black, brown, cherry, pink, blue and more                                 |      |          |               |               |
| Function               | Floor standing; For books, decorations, flowerpots, photo frames etc.            |      |          |               |               |
| Material               | EU-standard MDF with melamine                                                    |      |          |               |               |
| Organizer details      | 5 layers shelves                                                                 |      |          |               |               |
| Package size           | 31*14.5*142cm(inch:12.2"*5.7"*56")                                               |      |          |               |               |
| Package                | KD packing; 1 piece per 1 carton;<br>Poly foam protecting; Strong master carton. |      |          |               |               |
| Carton CBM             | $0.064 \text{m}^3$                                                               |      |          | N.W./G.W.     | 13kgs/15kgs   |
| 20GP                   | 437 pcs                                                                          | 40HQ | 1062 pcs | MOQ/FOB PRICE | 300 pcs/40USD |