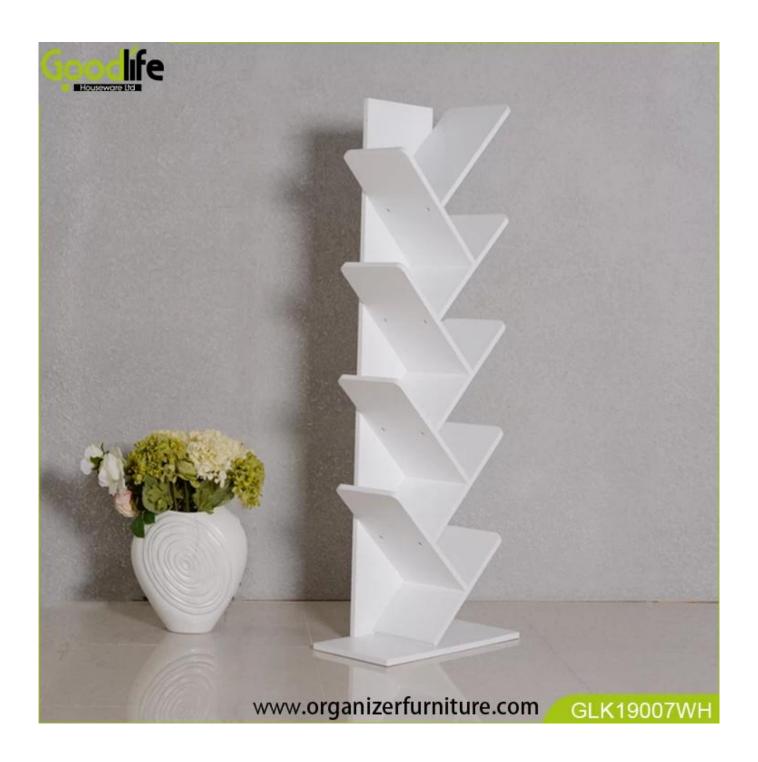

# Wooden home furniture book shelf for reading home GLK19007

- For books, decorations, flowerpots, photo frames etc.
- 5 layers storage rack.
- KD packing with assembling user manual.
- Safe package with poly foam and strong carton protected.

### **Product Features**

| <b>Production Name</b> |                                                                                  |      | Brand    | Goodlife      |               |
|------------------------|----------------------------------------------------------------------------------|------|----------|---------------|---------------|
| Item No.               | GLK19007                                                                         |      |          |               |               |
| Product size           | L50*W25*H137.5(inch:L19.7'*W9.8'*H54')                                           |      |          |               |               |
| Colors                 | White, black, brown, cherry, pink, blue and more                                 |      |          |               |               |
| Function               | Floor standing; For books, decorations, flowerpots, photo frames etc.            |      |          |               |               |
| Material               | EU-standard MDF with melamine                                                    |      |          |               |               |
| Organizer details      | 5 layers shelves                                                                 |      |          |               |               |
| Package size           | 31*14.5*142cm(inch:12.2"*5.7"*56")                                               |      |          |               |               |
| Package                | KD packing; 1 piece per 1 carton;<br>Poly foam protecting; Strong master carton. |      |          |               |               |
| Carton CBM             | $0.064 \text{m}^3$                                                               |      |          | N.W./G.W.     | 13kgs/15kgs   |
| 20GP                   | 437 pcs                                                                          | 40HQ | 1062 pcs | MOQ/FOB PRICE | 300 pcs/40USD |