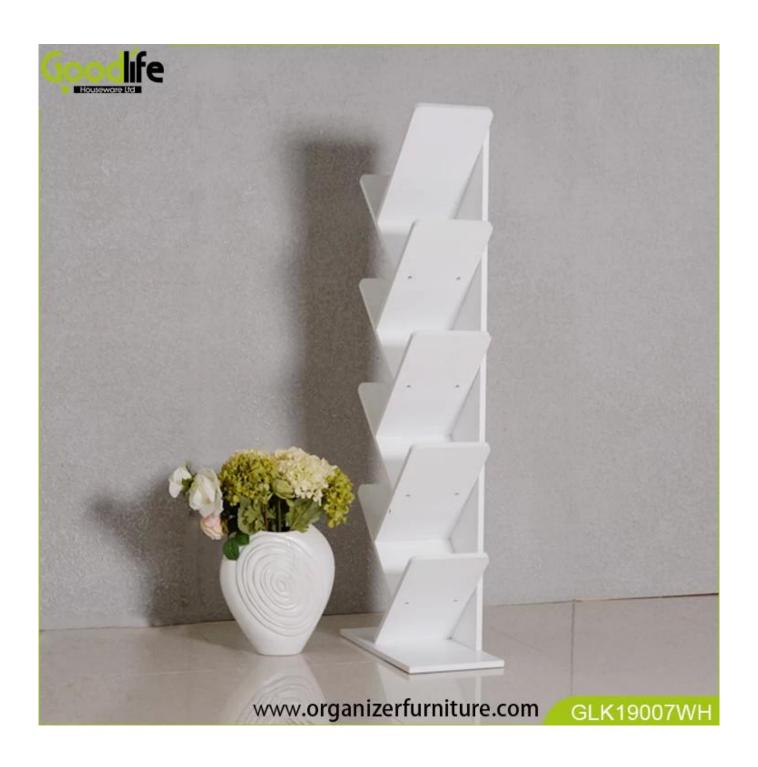

# Wooden home furniture book shelf for reading home GLK19007

- For books, decorations, flowerpots, photo frames etc.
- 5 layers storage rack.
- KD packing with assembling user manual.
- Safe package with poly foam and strong carton protected.

### **Product Features**

| <b>Production Name</b> |                                                                                  |      | Brand    | Goodlife      |               |
|------------------------|----------------------------------------------------------------------------------|------|----------|---------------|---------------|
| Item No.               | GLK19007                                                                         |      |          |               |               |
| Product size           | L50*W25*H137.5(inch:L19.7'*W9.8'*H54')                                           |      |          |               |               |
| Colors                 | White, black, brown, cherry, pink, blue and more                                 |      |          |               |               |
| Function               | Floor standing; For books, decorations, flowerpots, photo frames etc.            |      |          |               |               |
| Material               | EU-standard MDF with melamine                                                    |      |          |               |               |
| Organizer details      | 5 layers shelves                                                                 |      |          |               |               |
| Package size           | 31*14.5*142cm(inch:12.2"*5.7"*56")                                               |      |          |               |               |
| Package                | KD packing; 1 piece per 1 carton;<br>Poly foam protecting; Strong master carton. |      |          |               |               |
| Carton CBM             | $0.064 \text{m}^3$                                                               |      |          | N.W./G.W.     | 13kgs/15kgs   |
| 20GP                   | 437 pcs                                                                          | 40HQ | 1062 pcs | MOQ/FOB PRICE | 300 pcs/40USD |