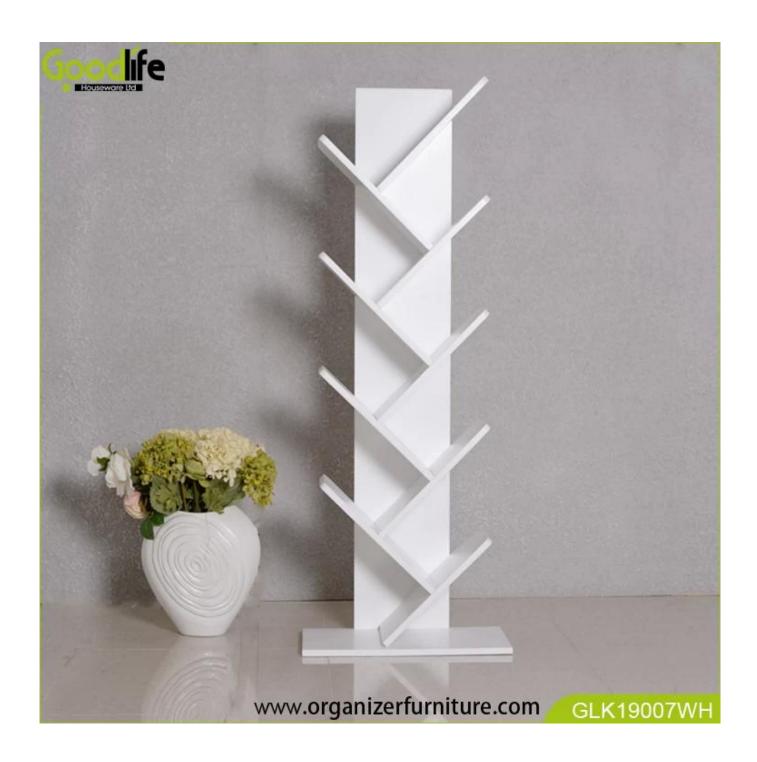

# Wooden home furniture book shelf for reading home GLK19007

- For books, decorations, flowerpots, photo frames etc.
- 5 layers storage rack.
- KD packing with assembling user manual.
- Safe package with poly foam and strong carton protected.

### **Product Features**

| <b>Production Name</b> |                                                                                  |      | Brand    | Goodlife      |               |
|------------------------|----------------------------------------------------------------------------------|------|----------|---------------|---------------|
| Item No.               | GLK19007                                                                         |      |          |               |               |
| Product size           | L50*W25*H137.5(inch:L19.7'*W9.8'*H54')                                           |      |          |               |               |
| Colors                 | White, black, brown, cherry, pink, blue and more                                 |      |          |               |               |
| Function               | Floor standing; For books, decorations, flowerpots, photo frames etc.            |      |          |               |               |
| Material               | EU-standard MDF with melamine                                                    |      |          |               |               |
| Organizer details      | 5 layers shelves                                                                 |      |          |               |               |
| Package size           | 31*14.5*142cm(inch:12.2"*5.7"*56")                                               |      |          |               |               |
| Package                | KD packing; 1 piece per 1 carton;<br>Poly foam protecting; Strong master carton. |      |          |               |               |
| Carton CBM             | $0.064 \text{m}^3$                                                               |      |          | N.W./G.W.     | 13kgs/15kgs   |
| 20GP                   | 437 pcs                                                                          | 40HQ | 1062 pcs | MOQ/FOB PRICE | 300 pcs/40USD |