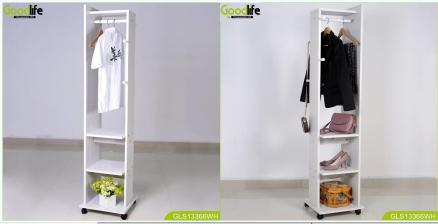

## $Goodlife\ Houseware\ Floor\ standing\ mirror\ wooden\ cloth\ rack, coat\ rack\ with\ wheel$

MDF with PVC finishin and 3mm thickness mirror, Soft Inner velvet liner;

| Production Name | Goodlife Houseware Floor standing mirror                                               | wooden cloth rack,coat rack v                                                                                                   | vith wheel | Brand | Goodlife      |        |  |  |
|-----------------|----------------------------------------------------------------------------------------|---------------------------------------------------------------------------------------------------------------------------------|------------|-------|---------------|--------|--|--|
| Item No.        | GLD13366R                                                                              | GLD13366R                                                                                                                       |            |       |               |        |  |  |
| Product size    | W40*D40*H172cm                                                                         | W40*D40*H172cm                                                                                                                  |            |       |               |        |  |  |
| Color           | white black brown and more color;                                                      | white black brown and more color;                                                                                               |            |       |               |        |  |  |
| Function        | cloth rack coat rack;                                                                  | cloth rack coat rack;                                                                                                           |            |       |               |        |  |  |
| Material        | MDF with PVC finishin and 3mm thickness                                                | MDF with PVC finishin and 3mm thickness mirror, Soft Inner velvet liner                                                         |            |       |               |        |  |  |
| Details         | Wooden Wall-mounted folding table with su<br>The reverse side was white board painting | Wooden Wall-mounted folding table with supporting feet []NC hand painting[]save space The reverse side was white board painting |            |       |               |        |  |  |
| Package size    | 132.00*87.50*9.00CM                                                                    | 132.00°87.50°9.00CM                                                                                                             |            |       |               |        |  |  |
| Package         | KD packing, 1pieces per 1carton,<br>Poly foam protecting, strong master carton.        |                                                                                                                                 |            |       |               |        |  |  |
| Carton CBM      | 0.09m³                                                                                 | 0.09m³                                                                                                                          |            |       | 21.0kgs/25kgs |        |  |  |
| 20GP            | 261pcs                                                                                 | 40HQ                                                                                                                            | 693pcs     |       | моо           | 200pcs |  |  |
|                 | I                                                                                      |                                                                                                                                 |            |       |               |        |  |  |