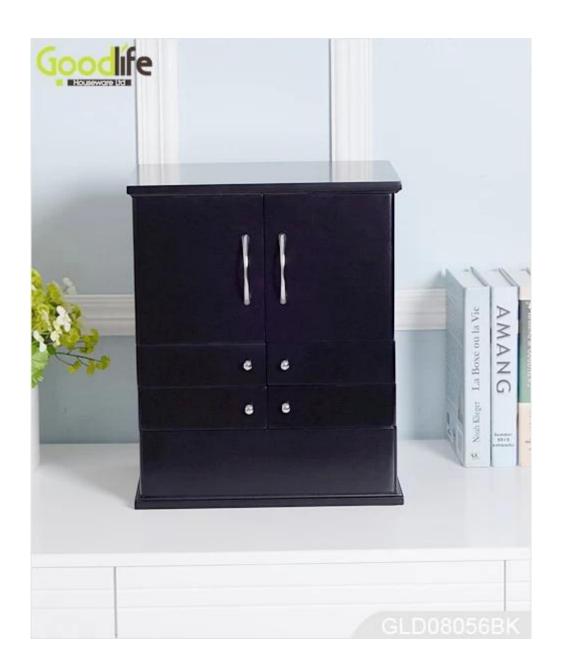

# **SOLUTIONS FOR YOUR GOODLIFE!**

- Unique design by famous designers of wooden makeup case cosmetic box.
- Fantastic inner transformative structure.
- Lots of divided space and organizer drawers perfect for makeup storage.
- Magnet closure in the door.
- Assembled package with poly form protected and strong carton.

# **Product Features**

| <b>Production Name</b> | Tabletop wooden cosn                                                            | netic and | Brand    | Goodl     | ife      |
|------------------------|---------------------------------------------------------------------------------|-----------|----------|-----------|----------|
|                        | makeup box                                                                      |           |          |           |          |
| Item No.               | GLD08056                                                                        |           |          |           |          |
| Product size           | H35.5*W29.5*D21 CM (Inch: H13.98*W11.61*D8.27)                                  |           |          |           |          |
| Colors                 | White, black, brown, pink, blue, natural wood                                   |           |          |           |          |
| Function               | Tabletop, for jewelry and makeup organizer and storage                          |           |          |           |          |
| Material               | EU-standard MDF; Eco-friendly paint                                             |           |          |           |          |
| Organizer details      | - finger ring holder, earring holder                                            |           |          |           |          |
|                        | - inside mirror, organizer drawers                                              |           |          |           |          |
|                        | - hidden magnet closure door                                                    |           |          |           |          |
| Package size           | 42X34X27.5 CM (Inch:16.54* 13.39* 2.71)                                         |           |          |           |          |
| Package                | kage Mail order package: Assembled package; 1 piece per 1 PE bag; 1 piece per 1 |           |          |           |          |
|                        | carton; poly foam and strong carton protecting.                                 |           |          |           |          |
| Carton CBM             | 42X34X27.5  CM = 0.04                                                           | $4m^3$    |          | N.W./G.W. | 5 / 6 kg |
| 20GP                   | 717pcs                                                                          | 40HO      | 1743 pcs | MOO       | 1 pcs    |