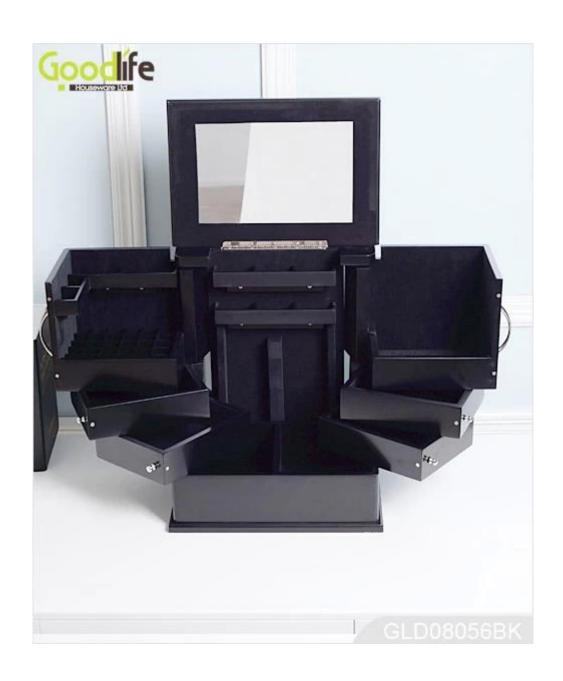

# **SOLUTIONS FOR YOUR GOODLIFE!**

- Unique design by famous designers of wooden makeup case cosmetic box.
- Fantastic inner transformative structure.
- Lots of divided space and organizer drawers perfect for makeup storage.
- Magnet closure in the door.
- Assembled package with poly form protected and strong carton.

# **Product Features**

| <b>Production Name</b> | Tabletop wooden cosn                                                            | netic and | Brand    | Goodl     | ife      |
|------------------------|---------------------------------------------------------------------------------|-----------|----------|-----------|----------|
|                        | makeup box                                                                      |           |          |           |          |
| Item No.               | GLD08056                                                                        |           |          |           |          |
| Product size           | H35.5*W29.5*D21 CM (Inch: H13.98*W11.61*D8.27)                                  |           |          |           |          |
| Colors                 | White, black, brown, pink, blue, natural wood                                   |           |          |           |          |
| Function               | Tabletop, for jewelry and makeup organizer and storage                          |           |          |           |          |
| Material               | EU-standard MDF; Eco-friendly paint                                             |           |          |           |          |
| Organizer details      | - finger ring holder, earring holder                                            |           |          |           |          |
|                        | - inside mirror, organizer drawers                                              |           |          |           |          |
|                        | - hidden magnet closure door                                                    |           |          |           |          |
| Package size           | 42X34X27.5 CM (Inch:16.54* 13.39* 2.71)                                         |           |          |           |          |
| Package                | kage Mail order package: Assembled package; 1 piece per 1 PE bag; 1 piece per 1 |           |          |           |          |
|                        | carton; poly foam and strong carton protecting.                                 |           |          |           |          |
| Carton CBM             | 42X34X27.5  CM = 0.04                                                           | $4m^3$    |          | N.W./G.W. | 5 / 6 kg |
| 20GP                   | 717pcs                                                                          | 40HO      | 1743 pcs | MOO       | 1 pcs    |