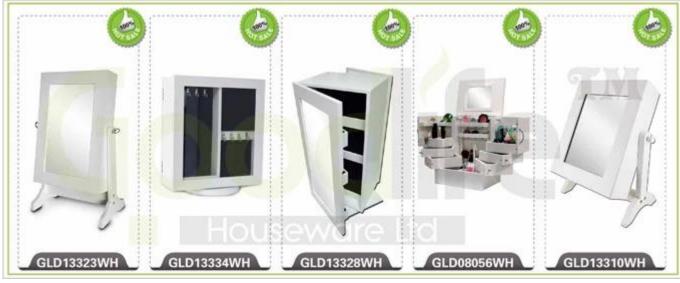

# **Product Features**

| <b>Production Name</b> | Tabletop wooden cosn                                                            | netic and | Brand    | Goodl     | ife      |
|------------------------|---------------------------------------------------------------------------------|-----------|----------|-----------|----------|
|                        | makeup box                                                                      |           |          |           |          |
| Item No.               | GLD08056                                                                        |           |          |           |          |
| Product size           | H35.5*W29.5*D21 CM (Inch: H13.98*W11.61*D8.27)                                  |           |          |           |          |
| Colors                 | White, black, brown, pink, blue, natural wood                                   |           |          |           |          |
| Function               | Tabletop, for jewelry and makeup organizer and storage                          |           |          |           |          |
| Material               | EU-standard MDF; Eco-friendly paint                                             |           |          |           |          |
| Organizer details      | - finger ring holder, earring holder                                            |           |          |           |          |
|                        | - inside mirror, organizer drawers                                              |           |          |           |          |
|                        | - hidden magnet closure door                                                    |           |          |           |          |
| Package size           | 42X34X27.5 CM (Inch:16.54* 13.39* 2.71)                                         |           |          |           |          |
| Package                | kage Mail order package: Assembled package; 1 piece per 1 PE bag; 1 piece per 1 |           |          |           |          |
|                        | carton; poly foam and strong carton protecting.                                 |           |          |           |          |
| Carton CBM             | 42X34X27.5  CM = 0.04                                                           | $4m^3$    |          | N.W./G.W. | 5 / 6 kg |
| 20GP                   | 717pcs                                                                          | 40HO      | 1743 pcs | MOO       | 1 pcs    |

## **Design And Color**

Workmanship And Package