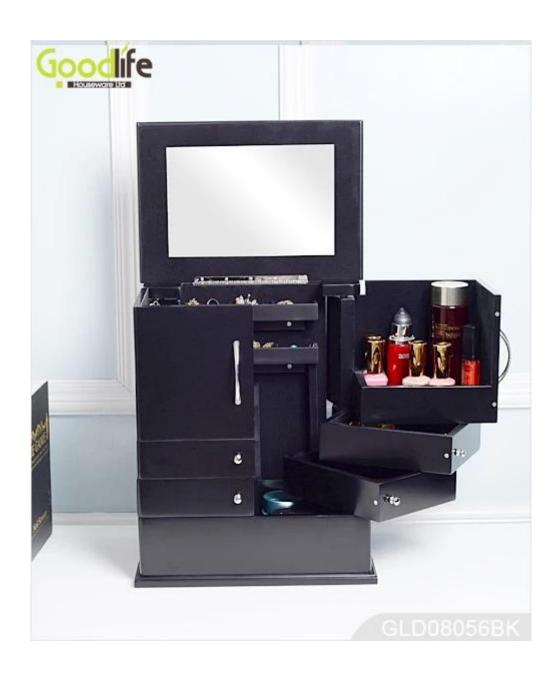

# **SOLUTIONS FOR YOUR GOODLIFE!**

- Unique design by famous designers of wooden makeup case cosmetic box.
- Fantastic inner transformative structure.
- Lots of divided space and organizer drawers perfect for makeup storage.
- Magnet closure in the door.
- Assembled package with poly form protected and strong carton.

# **Product Features**

| <b>Production Name</b> | Tabletop wooden cosn                                                            | netic and | Brand    | Goodl     | ife      |
|------------------------|---------------------------------------------------------------------------------|-----------|----------|-----------|----------|
|                        | makeup box                                                                      |           |          |           |          |
| Item No.               | GLD08056                                                                        |           |          |           |          |
| Product size           | H35.5*W29.5*D21 CM (Inch: H13.98*W11.61*D8.27)                                  |           |          |           |          |
| Colors                 | White, black, brown, pink, blue, natural wood                                   |           |          |           |          |
| Function               | Tabletop, for jewelry and makeup organizer and storage                          |           |          |           |          |
| Material               | EU-standard MDF; Eco-friendly paint                                             |           |          |           |          |
| Organizer details      | - finger ring holder, earring holder                                            |           |          |           |          |
|                        | - inside mirror, organizer drawers                                              |           |          |           |          |
|                        | - hidden magnet closure door                                                    |           |          |           |          |
| Package size           | 42X34X27.5 CM (Inch:16.54* 13.39* 2.71)                                         |           |          |           |          |
| Package                | kage Mail order package: Assembled package; 1 piece per 1 PE bag; 1 piece per 1 |           |          |           |          |
|                        | carton; poly foam and strong carton protecting.                                 |           |          |           |          |
| Carton CBM             | 42X34X27.5  CM = 0.04                                                           | $4m^3$    |          | N.W./G.W. | 5 / 6 kg |
| 20GP                   | 717pcs                                                                          | 40HO      | 1743 pcs | MOO       | 1 pcs    |