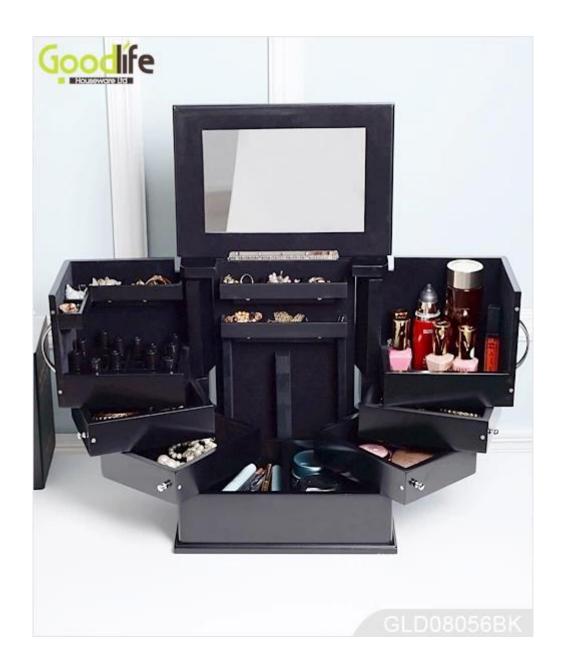

# **SOLUTIONS FOR YOUR GOODLIFE!**

- Unique design by famous designers of wooden makeup case cosmetic box.
- Fantastic inner transformative structure.
- Lots of divided space and organizer drawers perfect for makeup storage.
- Magnet closure in the door.
- Assembled package with poly form protected and strong carton.

# **Product Features**

| <b>Production Name</b> | Tabletop wooden cosn                                                            | netic and | Brand    | Goodl     | ife      |
|------------------------|---------------------------------------------------------------------------------|-----------|----------|-----------|----------|
|                        | makeup box                                                                      |           |          |           |          |
| Item No.               | GLD08056                                                                        |           |          |           |          |
| Product size           | H35.5*W29.5*D21 CM (Inch: H13.98*W11.61*D8.27)                                  |           |          |           |          |
| Colors                 | White, black, brown, pink, blue, natural wood                                   |           |          |           |          |
| Function               | Tabletop, for jewelry and makeup organizer and storage                          |           |          |           |          |
| Material               | EU-standard MDF; Eco-friendly paint                                             |           |          |           |          |
| Organizer details      | - finger ring holder, earring holder                                            |           |          |           |          |
|                        | - inside mirror, organizer drawers                                              |           |          |           |          |
|                        | - hidden magnet closure door                                                    |           |          |           |          |
| Package size           | 42X34X27.5 CM (Inch:16.54* 13.39* 2.71)                                         |           |          |           |          |
| Package                | kage Mail order package: Assembled package; 1 piece per 1 PE bag; 1 piece per 1 |           |          |           |          |
|                        | carton; poly foam and strong carton protecting.                                 |           |          |           |          |
| Carton CBM             | 42X34X27.5  CM = 0.04                                                           | $4m^3$    |          | N.W./G.W. | 5 / 6 kg |
| 20GP                   | 717pcs                                                                          | 40HO      | 1743 pcs | MOO       | 1 pcs    |