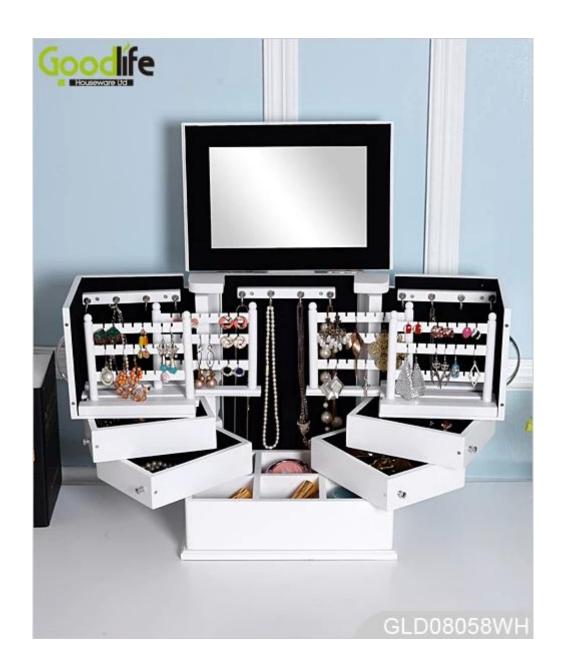

# **SOLUTIONS FOR YOUR GOODLIFE!**

- -Jewelry makeup case, jewelry box, cosmetic box, beauty case
- -Plenty of devided space and organizers perfect for storing jewelry and cosmetics
- -Magnet closure
- -Assembled package with form polyform and strong carton.
- -Fantastic inner transformative structure

## **Product Features**

| <b>Production Name</b> | Wooden drawers fash                                                                                                                                   | ion makeup storage | box     | Brand     | Goodlife |
|------------------------|-------------------------------------------------------------------------------------------------------------------------------------------------------|--------------------|---------|-----------|----------|
| Item No.               | GLD08058                                                                                                                                              |                    |         |           |          |
| Product size           | H35.5*W29.5*D21 CM (Inch: H13.98*W11.61*D8.27)                                                                                                        |                    |         |           |          |
| Colors                 | White, black, brown, pink, blue, natural wood and more                                                                                                |                    |         |           |          |
| Function               | Tabletop, for jewelry and makeup organizer and storage                                                                                                |                    |         |           |          |
| Material               | EU-standard MDF; Eco-friendly paint                                                                                                                   |                    |         |           |          |
| Organizer details      | <ul> <li>finger ring holder,</li> <li>ear ring holder,</li> <li>inside mirror,</li> <li>organizer drawers,</li> <li>hidden magnet closure.</li> </ul> |                    |         |           |          |
| Package size           | 42X34X27.5 CM (Inch:16.54* 13.39* 2.71)                                                                                                               |                    |         |           |          |
| Package                | Mail order package: Assembled package; 1 piece per 1 PE bag;<br>1 piece per 1 carton; poly foam protecting; strong master carton.                     |                    |         |           |          |
| Carton CBM             | $42X34X27.5 \text{ CM} = 0.04\text{m}^3$                                                                                                              |                    |         | N.W./G.W. | 5 / 6 kg |
| 20GP                   | 717pcs                                                                                                                                                | <b>40HQ</b>        | 1743pcs | MOQ       | 300pcs   |