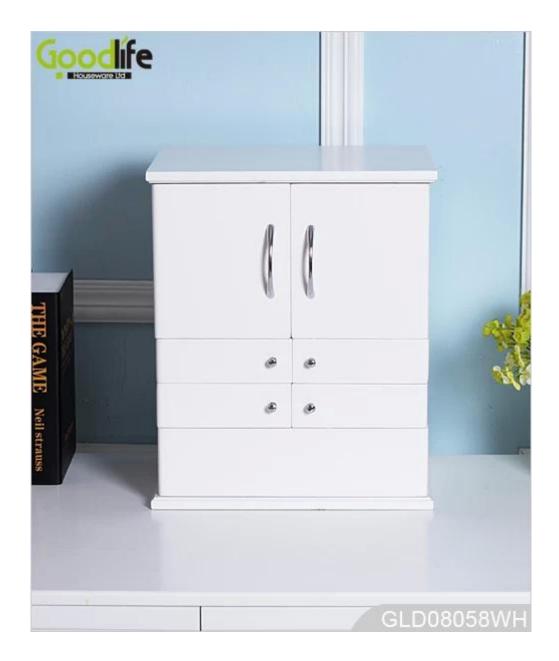

# **SOLUTIONS FOR YOUR GOODLIFE!**

- -Jewelry makeup case, jewelry box, cosmetic box, beauty case
- -Plenty of devided space and organizers perfect for storing jewelry and cosmetics
- -Magnet closure
- -Assembled package with form polyform and strong carton.
- -Fantastic inner transformative structure

## **Product Features**

| <b>Production Name</b> | Wooden drawers fash                                                                                                                                   | ion makeup storage | box     | Brand     | Goodlife |
|------------------------|-------------------------------------------------------------------------------------------------------------------------------------------------------|--------------------|---------|-----------|----------|
| Item No.               | GLD08058                                                                                                                                              |                    |         |           |          |
| Product size           | H35.5*W29.5*D21 CM (Inch: H13.98*W11.61*D8.27)                                                                                                        |                    |         |           |          |
| Colors                 | White, black, brown, pink, blue, natural wood and more                                                                                                |                    |         |           |          |
| Function               | Tabletop, for jewelry and makeup organizer and storage                                                                                                |                    |         |           |          |
| Material               | EU-standard MDF; Eco-friendly paint                                                                                                                   |                    |         |           |          |
| Organizer details      | <ul> <li>finger ring holder,</li> <li>ear ring holder,</li> <li>inside mirror,</li> <li>organizer drawers,</li> <li>hidden magnet closure.</li> </ul> |                    |         |           |          |
| Package size           | 42X34X27.5 CM (Inch:16.54* 13.39* 2.71)                                                                                                               |                    |         |           |          |
| Package                | Mail order package: Assembled package; 1 piece per 1 PE bag;<br>1 piece per 1 carton; poly foam protecting; strong master carton.                     |                    |         |           |          |
| Carton CBM             | $42X34X27.5 \text{ CM} = 0.04\text{m}^3$                                                                                                              |                    |         | N.W./G.W. | 5 / 6 kg |
| 20GP                   | 717pcs                                                                                                                                                | <b>40HQ</b>        | 1743pcs | MOQ       | 300pcs   |