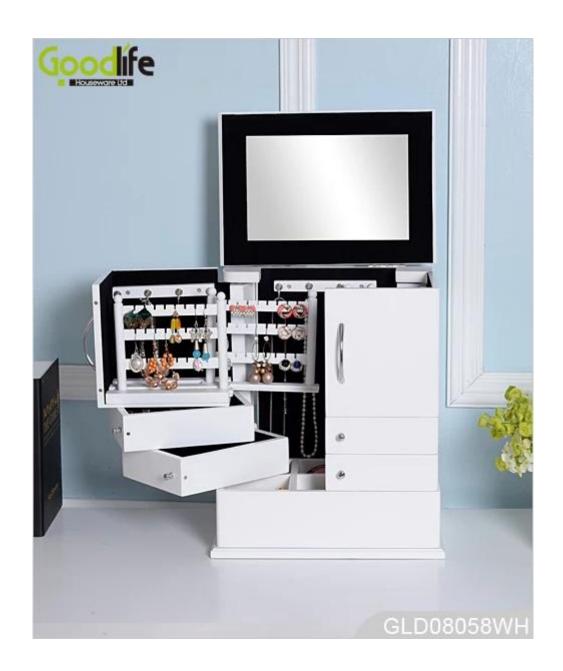

# **SOLUTIONS FOR YOUR GOODLIFE!**

- -Jewelry makeup case, jewelry box, cosmetic box, beauty case
- -Plenty of devided space and organizers perfect for storing jewelry and cosmetics
- -Magnet closure
- -Assembled package with form polyform and strong carton.
- -Fantastic inner transformative structure

## **Product Features**

| <b>Production Name</b> | Wooden drawers fash                                                                                                                                   | ion makeup storage | box     | Brand     | Goodlife |
|------------------------|-------------------------------------------------------------------------------------------------------------------------------------------------------|--------------------|---------|-----------|----------|
| Item No.               | GLD08058                                                                                                                                              |                    |         |           |          |
| Product size           | H35.5*W29.5*D21 CM (Inch: H13.98*W11.61*D8.27)                                                                                                        |                    |         |           |          |
| Colors                 | White, black, brown, pink, blue, natural wood and more                                                                                                |                    |         |           |          |
| Function               | Tabletop, for jewelry and makeup organizer and storage                                                                                                |                    |         |           |          |
| Material               | EU-standard MDF; Eco-friendly paint                                                                                                                   |                    |         |           |          |
| Organizer details      | <ul> <li>finger ring holder,</li> <li>ear ring holder,</li> <li>inside mirror,</li> <li>organizer drawers,</li> <li>hidden magnet closure.</li> </ul> |                    |         |           |          |
| Package size           | 42X34X27.5 CM (Inch:16.54* 13.39* 2.71)                                                                                                               |                    |         |           |          |
| Package                | Mail order package: Assembled package; 1 piece per 1 PE bag;<br>1 piece per 1 carton; poly foam protecting; strong master carton.                     |                    |         |           |          |
| Carton CBM             | $42X34X27.5 \text{ CM} = 0.04\text{m}^3$                                                                                                              |                    |         | N.W./G.W. | 5 / 6 kg |
| 20GP                   | 717pcs                                                                                                                                                | <b>40HQ</b>        | 1743pcs | MOQ       | 300pcs   |