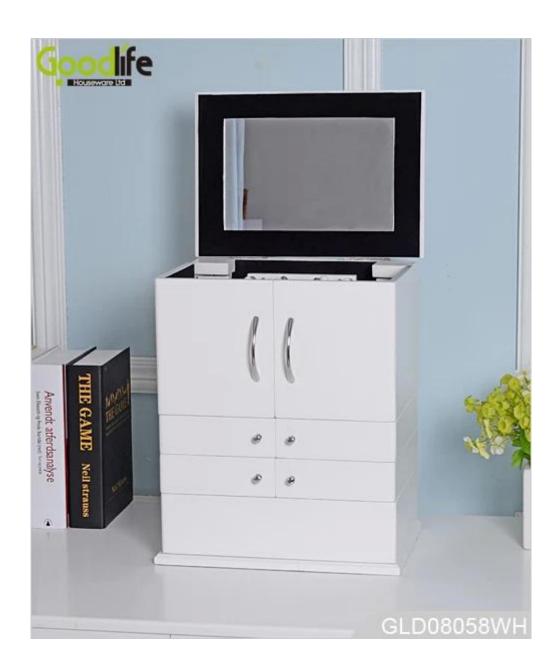

# **SOLUTIONS FOR YOUR GOODLIFE!**

- -Jewelry makeup case, jewelry box, cosmetic box, beauty case
- -Plenty of devided space and organizers perfect for storing jewelry and cosmetics
- -Magnet closure
- -Assembled package with form polyform and strong carton.
- -Fantastic inner transformative structure

## **Product Features**

| <b>Production Name</b> | Wooden drawers fash                                                                                                                                   | ion makeup storage | box     | Brand     | Goodlife |
|------------------------|-------------------------------------------------------------------------------------------------------------------------------------------------------|--------------------|---------|-----------|----------|
| Item No.               | GLD08058                                                                                                                                              |                    |         |           |          |
| Product size           | H35.5*W29.5*D21 CM (Inch: H13.98*W11.61*D8.27)                                                                                                        |                    |         |           |          |
| Colors                 | White, black, brown, pink, blue, natural wood and more                                                                                                |                    |         |           |          |
| Function               | Tabletop, for jewelry and makeup organizer and storage                                                                                                |                    |         |           |          |
| Material               | EU-standard MDF; Eco-friendly paint                                                                                                                   |                    |         |           |          |
| Organizer details      | <ul> <li>finger ring holder,</li> <li>ear ring holder,</li> <li>inside mirror,</li> <li>organizer drawers,</li> <li>hidden magnet closure.</li> </ul> |                    |         |           |          |
| Package size           | 42X34X27.5 CM (Inch:16.54* 13.39* 2.71)                                                                                                               |                    |         |           |          |
| Package                | Mail order package: Assembled package; 1 piece per 1 PE bag;<br>1 piece per 1 carton; poly foam protecting; strong master carton.                     |                    |         |           |          |
| Carton CBM             | $42X34X27.5 \text{ CM} = 0.04\text{m}^3$                                                                                                              |                    |         | N.W./G.W. | 5 / 6 kg |
| 20GP                   | 717pcs                                                                                                                                                | <b>40HQ</b>        | 1743pcs | MOQ       | 300pcs   |