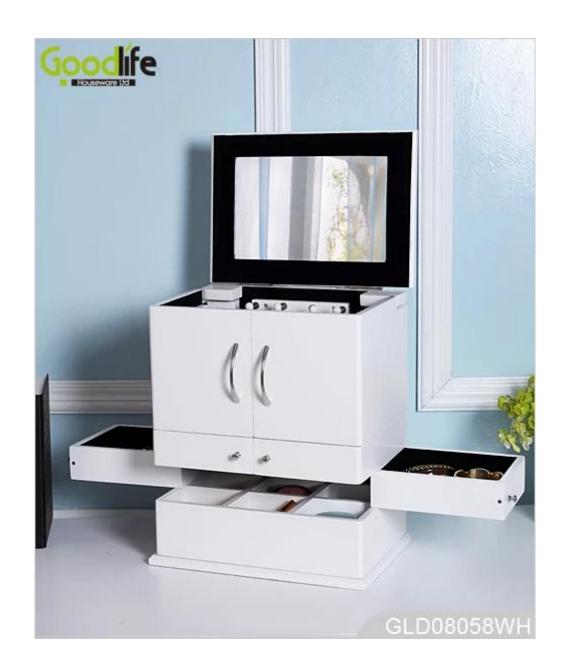

# **SOLUTIONS FOR YOUR GOODLIFE!**

- -Jewelry makeup case, jewelry box, cosmetic box, beauty case
- -Plenty of devided space and organizers perfect for storing jewelry and cosmetics
- -Magnet closure
- -Assembled package with form polyform and strong carton.
- -Fantastic inner transformative structure

## **Product Features**

| <b>Production Name</b> | Wooden drawers fash                                                                                                                                   | ion makeup storage | box     | Brand     | Goodlife |
|------------------------|-------------------------------------------------------------------------------------------------------------------------------------------------------|--------------------|---------|-----------|----------|
| Item No.               | GLD08058                                                                                                                                              |                    |         |           |          |
| Product size           | H35.5*W29.5*D21 CM (Inch: H13.98*W11.61*D8.27)                                                                                                        |                    |         |           |          |
| Colors                 | White, black, brown, pink, blue, natural wood and more                                                                                                |                    |         |           |          |
| Function               | Tabletop, for jewelry and makeup organizer and storage                                                                                                |                    |         |           |          |
| Material               | EU-standard MDF; Eco-friendly paint                                                                                                                   |                    |         |           |          |
| Organizer details      | <ul> <li>finger ring holder,</li> <li>ear ring holder,</li> <li>inside mirror,</li> <li>organizer drawers,</li> <li>hidden magnet closure.</li> </ul> |                    |         |           |          |
| Package size           | 42X34X27.5 CM (Inch:16.54* 13.39* 2.71)                                                                                                               |                    |         |           |          |
| Package                | Mail order package: Assembled package; 1 piece per 1 PE bag;<br>1 piece per 1 carton; poly foam protecting; strong master carton.                     |                    |         |           |          |
| Carton CBM             | $42X34X27.5 \text{ CM} = 0.04\text{m}^3$                                                                                                              |                    |         | N.W./G.W. | 5 / 6 kg |
| 20GP                   | 717pcs                                                                                                                                                | <b>40HQ</b>        | 1743pcs | MOQ       | 300pcs   |