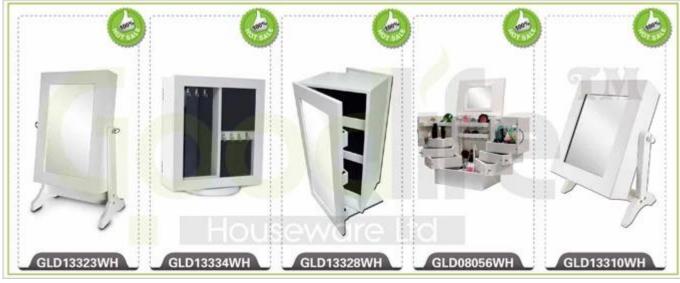

# **SOLUTIONS FOR YOUR GOODLIFE!**

- -Jewelry makeup case, jewelry box, cosmetic box, beauty case
- -Plenty of devided space and organizers perfect for storing jewelry and cosmetics
- -Magnet closure
- -Assembled package with form polyform and strong carton.
- -Fantastic inner transformative structure

## **Product Features**

| <b>Production Name</b> | Wooden drawers fash                                                                                                                                   | ion makeup storage | box     | Brand     | Goodlife |
|------------------------|-------------------------------------------------------------------------------------------------------------------------------------------------------|--------------------|---------|-----------|----------|
| Item No.               | GLD08058                                                                                                                                              |                    |         |           |          |
| Product size           | H35.5*W29.5*D21 CM (Inch: H13.98*W11.61*D8.27)                                                                                                        |                    |         |           |          |
| Colors                 | White, black, brown, pink, blue, natural wood and more                                                                                                |                    |         |           |          |
| Function               | Tabletop, for jewelry and makeup organizer and storage                                                                                                |                    |         |           |          |
| Material               | EU-standard MDF; Eco-friendly paint                                                                                                                   |                    |         |           |          |
| Organizer details      | <ul> <li>finger ring holder,</li> <li>ear ring holder,</li> <li>inside mirror,</li> <li>organizer drawers,</li> <li>hidden magnet closure.</li> </ul> |                    |         |           |          |
| Package size           | 42X34X27.5 CM (Inch:16.54* 13.39* 2.71)                                                                                                               |                    |         |           |          |
| Package                | Mail order package: Assembled package; 1 piece per 1 PE bag;<br>1 piece per 1 carton; poly foam protecting; strong master carton.                     |                    |         |           |          |
| Carton CBM             | $42X34X27.5 \text{ CM} = 0.04\text{m}^3$                                                                                                              |                    |         | N.W./G.W. | 5 / 6 kg |
| 20GP                   | 717pcs                                                                                                                                                | <b>40HQ</b>        | 1743pcs | MOQ       | 300pcs   |