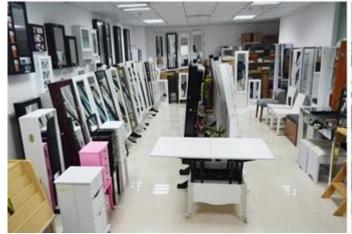

s , watches, glass perfume
- KD package save the space , come with color printing manual instruction

Design And Color





## **Product Features**

GLT18572

Table size[]W75\*D40\*H145 Stool size[]W40\*D30\*H44 29.53\*15.75\*57.09INCH Product size

White,

Colors Floor standing, for jewelry and organizer and storage EU-standard MDF ;Eco-friendly painting Function

Material

A table, A dressing mirror, Organizer details

A stool. 81.5\*51.5\*34 cm (inch: 32\*20\*13.4) Package size Knock down package ,polybag ,foam poly foam;

Package

Strong master carton; 1 piece per 1 carton; drop test passed

Carton CBM NW./GW.

0.143m<sup>3</sup> 195 sets 17.5kgs/19.2kgs 300 sets **40HQ** MOQ 20GP 405sets

### Workmanship And Package











## Material



Certificates











## Our team













#### **Our Business services:**

- 1. Your inquiry related to our products or prices will be replied in 12hours in working date.
- 2. Experience sales answer your inquiry and give you related business service.
- 3. OEM&ODM are welcome, we have over 10 years' experience working with OEM project.
- 4. We are looking for the sales exclusive of our ODM <u>wooden mirror jewelry</u> <u>cabinet</u>.
- 5. Sales exclusive agent sales right have been protect.

### **Package information:**

- 1. Forming polyfoam for the post package
- 2. 6-side strong polyfoam are used for safe package during transportation.
- 3. Assembled kit and User Manual are available for each cabinet.

#### **Production lead time**

- 1.  $25\sim50$  days after received deposit.
- 2. Normal on production line production l