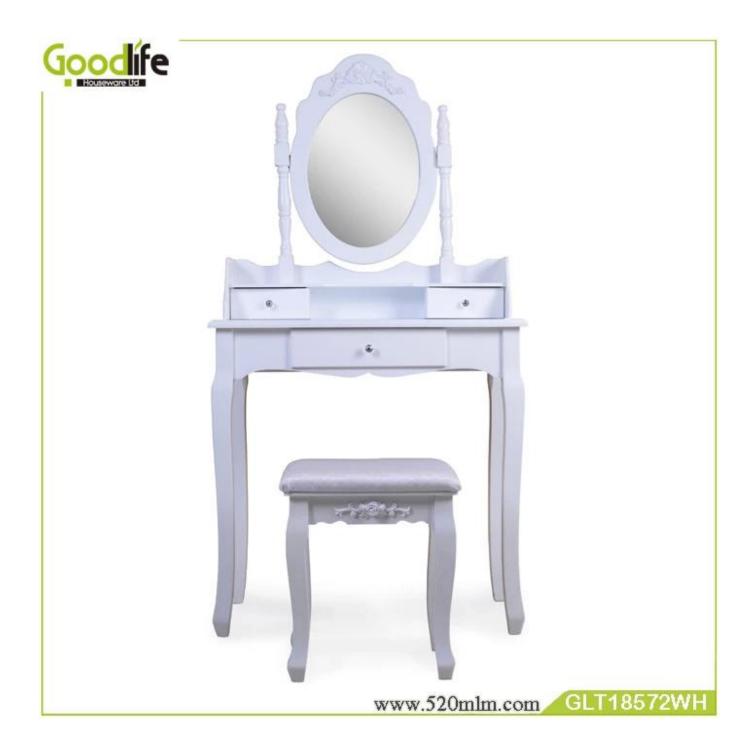

# **SOLUTIONS FOR YOUR GOODLIFE!**

- Wooden dressing table with mirror and 3 drawers .
- -. New design wooden dressing table is made of 12mm MDF cabinet with standing.
- Wooden dressing table available color is white.
- Lots of space for your earings, necklace ,bracelets , glasses , ties,scarfs , watches, glass perfume
- KD package save the space , come with color printing manual instruction

Design And Color

## **Product Features**

GLT18572

Table size[]W75\*D40\*H145 Stool size[]W40\*D30\*H44 29.53\*15.75\*57.09INCH Product size

White,

Colors Floor standing, for jewelry and organizer and storage EU-standard MDF ;Eco-friendly painting Function