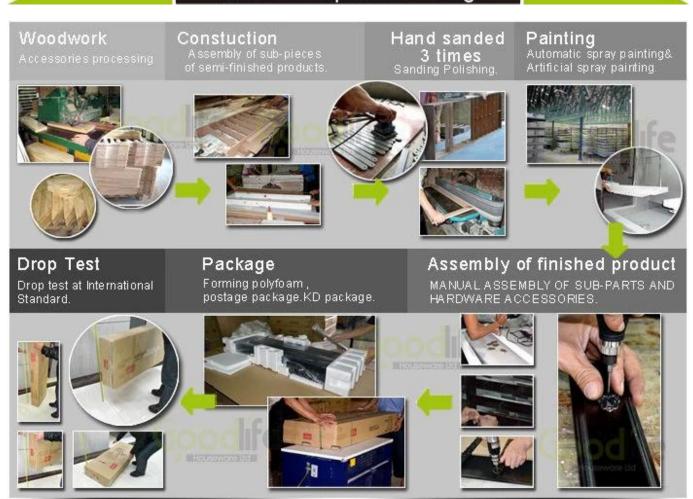

### Workmanship And Package

### **Package information:**

- 1. Forming polyfoam for the post package
- 2. 6-side strong polyfoam are used for safe package during transportation.
- 3. Assembled kit and User Manual are available for each cabinet.