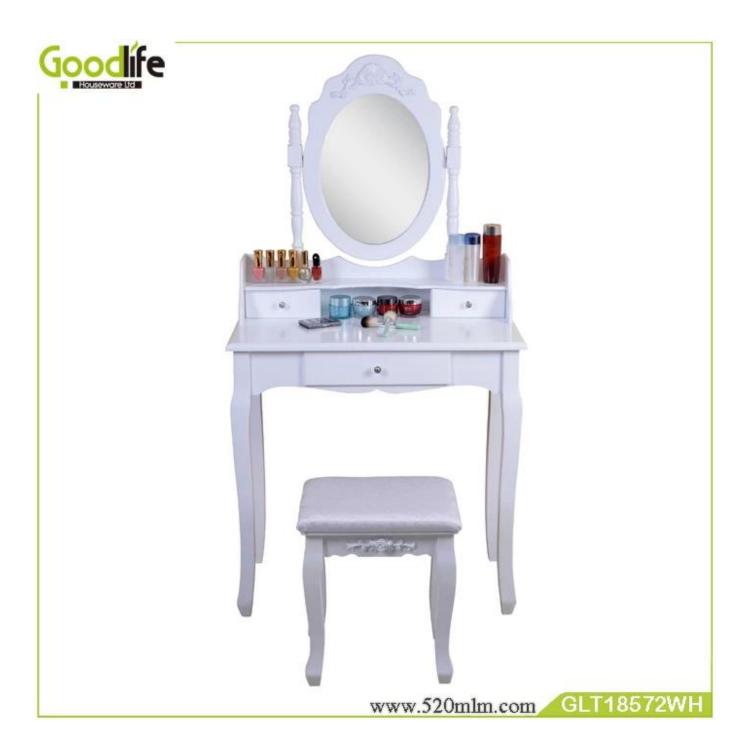

# **SOLUTIONS FOR YOUR GOODLIFE!**

- Wooden dressing table with mirror and 3 drawers .
- -. New design wooden dressing table is made of 12mm MDF cabinet with standing.
- Wooden dressing table available color is white.
- Lots of space for your earings, necklace ,bracelets , glasses , ties,scarfs , watches, glass perfume
- KD package save the space , come with color printing manual instruction

Design And Color

## **Product Features**

GLT18572

Table size[]W75\*D40\*H145 Stool size[]W40\*D30\*H44 29.53\*15.75\*57.09INCH Product size

White,

Colors Floor standing, for jewelry and organizer and storage EU-standard MDF ;Eco-friendly painting Function