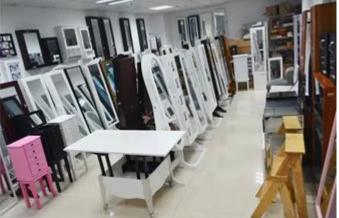

, watches, glass perfume
- KD package save the space , come with color printing manual instruction

Design And Color





## **Product Features**

GLT18572

Table size[]W75\*D40\*H145 Stool size[]W40\*D30\*H44 29.53\*15.75\*57.09INCH Product size

White,

Colors Floor standing, for jewelry and organizer and storage EU-standard MDF ;Eco-friendly painting Function

Material

A table, A dressing mirror, Organizer details

A stool. 81.5\*51.5\*34 cm (inch: 32\*20\*13.4) Package size Knock down package ,polybag ,foam poly foam;

Package

Strong master carton; 1 piece per 1 carton; drop test passed

Carton CBM NW./GW.

0.143m<sup>3</sup> 195 sets 17.5kgs/19.2kgs 300 sets **40HQ** MOQ 20GP 405sets

### Workmanship And Package











## Material



Certificates











## Our team













#### **Our Business services:**

- 1. Your inquiry related to our products or prices will be replied in 12hours in working date.
- 2. Experience sales answer your inquiry and give you related business service.
- 3. OEM&ODM are welcome, we have over 10 years' experience working with OEM project.
- 4. We are looking for the sales exclusive of our ODM <u>wooden mirror jewelry</u> <u>cabinet</u>.
- 5. Sales exclusive agent sales right have been protect.

### **Package information:**

- 1. Forming polyfoam for the post package
- 2. 6-side strong polyfoam are used for safe package during transportation.
- 3. Assembled kit and User Manual are available for each cabinet.

#### **Production lead time**

- 1.  $25\sim50$  days after received deposit.
- 2. Normal on production line production lea