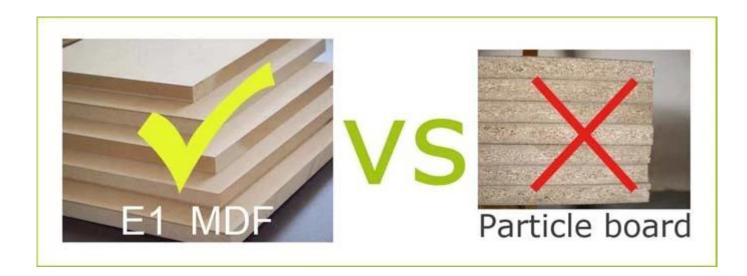

s, necklace ,bracelets , glasses , ties,scarfs , watches, glass perfume
- KD package save the space , come with color printing manual instruction

Design And Color





## **Product Features**

GLT18572

Table size[]W75\*D40\*H145 Stool size[]W40\*D30\*H44 29.53\*15.75\*57.09INCH Product size

White,

Colors Floor standing, for jewelry and organizer and storage EU-standard MDF ;Eco-friendly painting Function

Material

A table, A dressing mirror, Organizer details

A stool. 81.5\*51.5\*34 cm (inch: 32\*20\*13.4) Package size Knock down package ,polybag ,foam poly foam;

Package

Strong master carton; 1 piece per 1 carton; drop test passed

Carton CBM NW./GW.

0.143m<sup>3</sup> 195 sets 17.5kgs/19.2kgs 300 sets **40HQ** MOQ 20GP 405sets

### Workmanship And Package











## Material



Certificates











## Our team













#### **Our Business services:**

- 1. Your inquiry related to our products or prices will be replied in 12hours in working date.
- 2. Experience sales answer your inquiry and give you related business service.
- 3. OEM&ODM are welcome, we have over 10 years' experience working with OEM project.
- 4. We are looking for the sales exclusive of our ODM <u>wooden mirror jewelry</u> <u>cabinet</u>.
- 5. Sales exclusive agent sales right have been protect.

### **Package information:**

- 1. Forming polyfoam for the post package
- 2. 6-side strong polyfoam are used for safe package during transportation.
- 3. Assembled kit and User Manual are available for each cabinet.

#### **Production lead time**

- 1.  $25\sim50$  days after received deposit