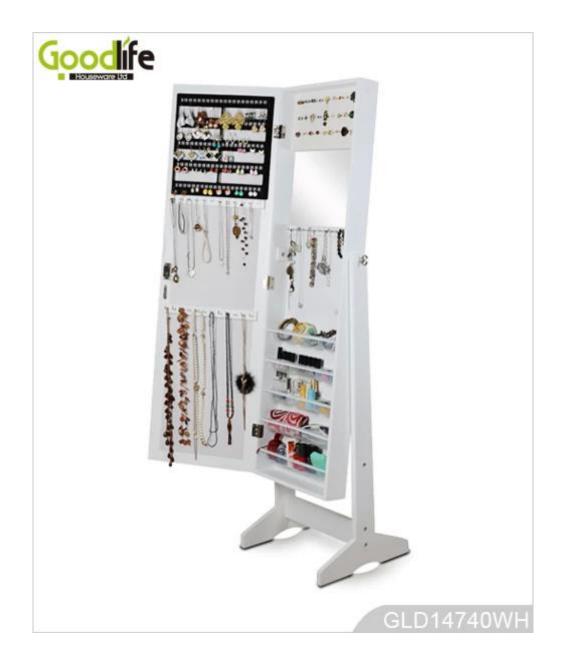

Wooden jewelry armoire factory white makeup cabinet Plenty of devided space and organizers perfect for storing your favorite jewelry Knock down package with form polyform and strong carton. Color printing assembly instruction included

## ×

| Product Name      | Wooden jewelry armoire factory white makeup cabin                                                   | et            | Brand  | Goodlife  |                 |
|-------------------|-----------------------------------------------------------------------------------------------------|---------------|--------|-----------|-----------------|
| Item No.          | GLD14740                                                                                            |               |        |           |                 |
| Product size      | W40*D36*H146 CM (Inch : W15.75*D14.17*H57.48                                                        | )             |        |           |                 |
| Colors            | White,black,brown,cherry,pink,blue,silver,golden                                                    |               |        |           |                 |
| Function          | floor standing<br>for jewelry,accessories storage                                                   |               |        |           |                 |
| Material          | Eu-standard MDF ;Eco-friendly painting                                                              |               |        |           |                 |
| Organizer details | finger ring holders<br>necklace hooks<br>5 pcs PP/PC material removable organizers<br>inside mirror |               |        |           |                 |
| Package size      | 132*43.5*17.5 CM (Inch:52* 17.1* 6.9)                                                               |               |        |           |                 |
| Package           | Knock down package,polybag ,foam polyfoam;<br>A=A master carton;1pc per carton;international drop   | ) test passed |        |           |                 |
| Carton CBM        | 130*43*16.5cm=0.092m <sup>3</sup>                                                                   |               |        | N.W./G.W. | 11.5kgs/13.5kgs |
| 20GP              | 310pcs                                                                                              | 40HQ          | 750pcs | MOQ       | 1 piec          |