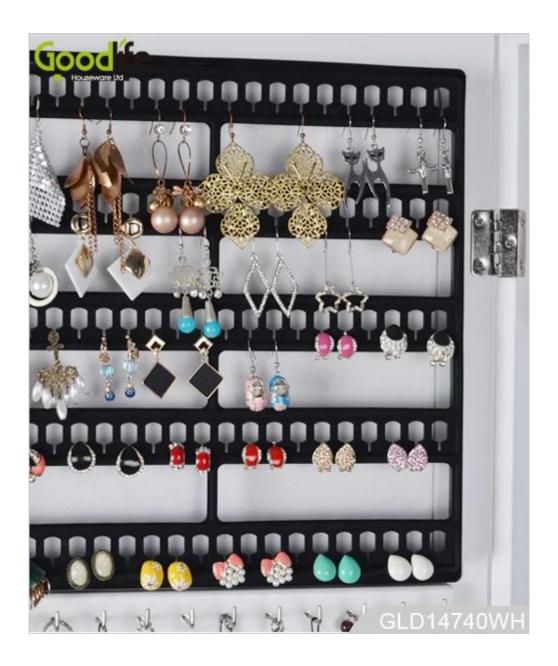

## ×

| Product Name      | Wooden jewelry armoire factory white makeup cabin                                                   | et            | Brand  | Goodlife  |                 |
|-------------------|-----------------------------------------------------------------------------------------------------|---------------|--------|-----------|-----------------|
| Item No.          | GLD14740                                                                                            |               |        |           |                 |
| Product size      | W40*D36*H146 CM (Inch : W15.75*D14.17*H57.48                                                        | )             |        |           |                 |
| Colors            | White,black,brown,cherry,pink,blue,silver,golden                                                    |               |        |           |                 |
| Function          | floor standing<br>for jewelry,accessories storage                                                   |               |        |           |                 |
| Material          | Eu-standard MDF ;Eco-friendly painting                                                              |               |        |           |                 |
| Organizer details | finger ring holders<br>necklace hooks<br>5 pcs PP/PC material removable organizers<br>inside mirror |               |        |           |                 |
| Package size      | 132*43.5*17.5 CM (Inch:52* 17.1* 6.9)                                                               |               |        |           |                 |
| Package           | Knock down package,polybag ,foam polyfoam;<br>A=A master carton;1pc per carton;international drop   | ) test passed |        |           |                 |
| Carton CBM        | 130*43*16.5cm=0.092m <sup>3</sup>                                                                   |               |        | N.W./G.W. | 11.5kgs/13.5kgs |
| 20GP              | 310pcs                                                                                              | 40HQ          | 750pcs | MOQ       | 1 piec          |