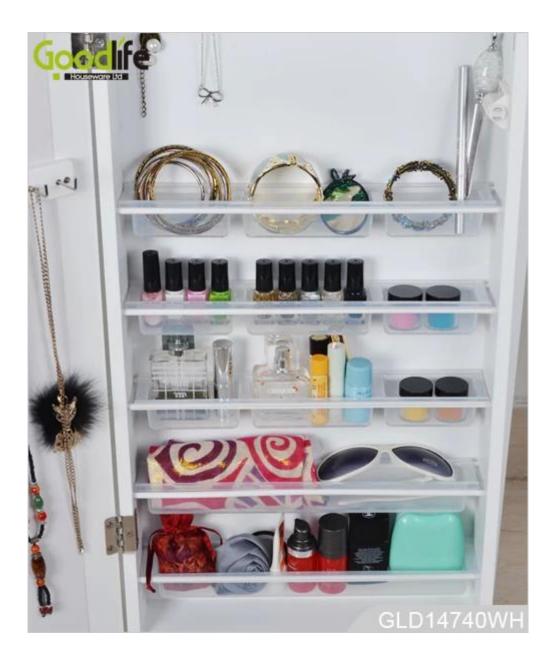

Wooden jewelry armoire factory white makeup cabinet Plenty of devided space and organizers perfect for storing your favorite jewelry Knock down package with form polyform and strong carton. Color printing assembly instruction included

## ×

| Product Name      | Wooden jewelry armoire factory white makeup cabin                                                   | et            | Brand  | Goodlife  |                 |
|-------------------|-----------------------------------------------------------------------------------------------------|---------------|--------|-----------|-----------------|
| Item No.          | GLD14740                                                                                            |               |        |           |                 |
| Product size      | W40*D36*H146 CM (Inch : W15.75*D14.17*H57.48                                                        | )             |        |           |                 |
| Colors            | White,black,brown,cherry,pink,blue,silver,golden                                                    |               |        |           |                 |
| Function          | floor standing<br>for jewelry,accessories storage                                                   |               |        |           |                 |
| Material          | Eu-standard MDF ;Eco-friendly painting                                                              |               |        |           |                 |
| Organizer details | finger ring holders<br>necklace hooks<br>5 pcs PP/PC material removable organizers<br>inside mirror |               |        |           |                 |
| Package size      | 132*43.5*17.5 CM (Inch:52* 17.1* 6.9)                                                               |               |        |           |                 |
| Package           | Knock down package,polybag ,foam polyfoam;<br>A=A master carton;1pc per carton;international drop   | ) test passed |        |           |                 |
| Carton CBM        | 130*43*16.5cm=0.092m <sup>3</sup>                                                                   |               |        | N.W./G.W. | 11.5kgs/13.5kgs |
| 20GP              | 310pcs                                                                                              | 40HQ          | 750pcs | MOQ       | 1 piec          |