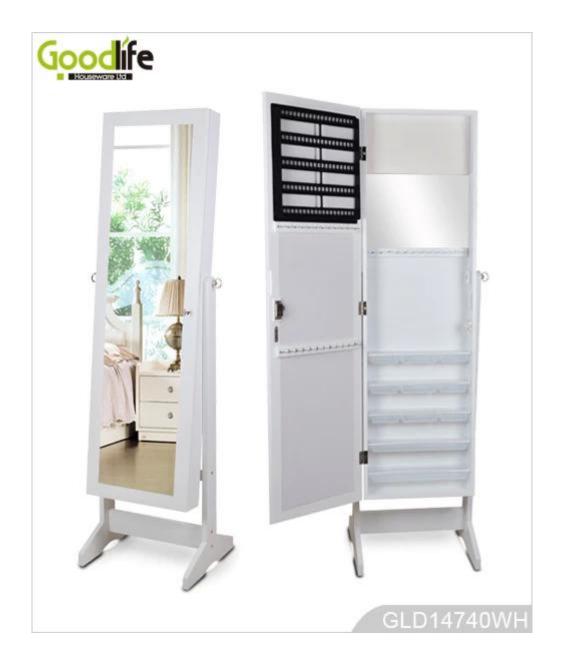

Wooden jewelry armoire factory white makeup cabinet Plenty of devided space and organizers perfect for storing your favorite jewelry Knock down package with form polyform and strong carton. Color printing assembly instruction included

## ×

| Product Name      | Wooden jewelry armoire factory white makeup cabin                                                   | et            | Brand  | Goodlife  |                 |
|-------------------|-----------------------------------------------------------------------------------------------------|---------------|--------|-----------|-----------------|
| Item No.          | GLD14740                                                                                            |               |        |           |                 |
| Product size      | W40*D36*H146 CM (Inch : W15.75*D14.17*H57.48                                                        | )             |        |           |                 |
| Colors            | White,black,brown,cherry,pink,blue,silver,golden                                                    |               |        |           |                 |
| Function          | floor standing<br>for jewelry,accessories storage                                                   |               |        |           |                 |
| Material          | Eu-standard MDF ;Eco-friendly painting                                                              |               |        |           |                 |
| Organizer details | finger ring holders<br>necklace hooks<br>5 pcs PP/PC material removable organizers<br>inside mirror |               |        |           |                 |
| Package size      | 132*43.5*17.5 CM (Inch:52* 17.1* 6.9)                                                               |               |        |           |                 |
| Package           | Knock down package,polybag ,foam polyfoam;<br>A=A master carton;1pc per carton;international drop   | ) test passed |        |           |                 |
| Carton CBM        | 130*43*16.5cm=0.092m <sup>3</sup>                                                                   |               |        | N.W./G.W. | 11.5kgs/13.5kgs |
| 20GP              | 310pcs                                                                                              | 40HQ          | 750pcs | MOQ       | 1 piec          |