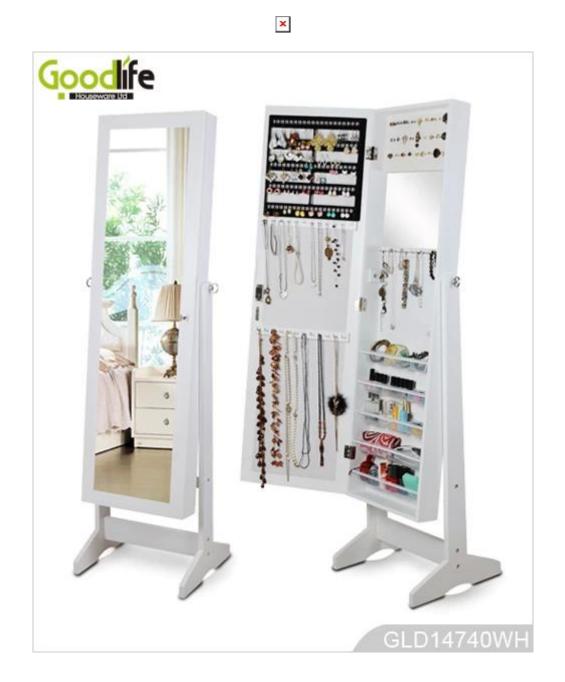

Wooden jewelry armoire factory white makeup cabinet Plenty of devided space and organizers perfect for storing your favorite jewelry Knock down package with form polyform and strong carton. Color printing assembly instruction included

## ×

| Product Name      | Wooden jewelry armoire factory white makeup cabin                                                   | et            | Brand  | Goodlife  |                 |
|-------------------|-----------------------------------------------------------------------------------------------------|---------------|--------|-----------|-----------------|
| Item No.          | GLD14740                                                                                            |               |        |           |                 |
| Product size      | W40*D36*H146 CM (Inch : W15.75*D14.17*H57.48                                                        | )             |        |           |                 |
| Colors            | White,black,brown,cherry,pink,blue,silver,golden                                                    |               |        |           |                 |
| Function          | floor standing<br>for jewelry,accessories storage                                                   |               |        |           |                 |
| Material          | Eu-standard MDF ;Eco-friendly painting                                                              |               |        |           |                 |
| Organizer details | finger ring holders<br>necklace hooks<br>5 pcs PP/PC material removable organizers<br>inside mirror |               |        |           |                 |
| Package size      | 132*43.5*17.5 CM (Inch:52* 17.1* 6.9)                                                               |               |        |           |                 |
| Package           | Knock down package,polybag ,foam polyfoam;<br>A=A master carton;1pc per carton;international drop   | ) test passed |        |           |                 |
| Carton CBM        | 130*43*16.5cm=0.092m <sup>3</sup>                                                                   |               |        | N.W./G.W. | 11.5kgs/13.5kgs |
| 20GP              | 310pcs                                                                                              | 40HQ          | 750pcs | MOQ       | 1 piec          |