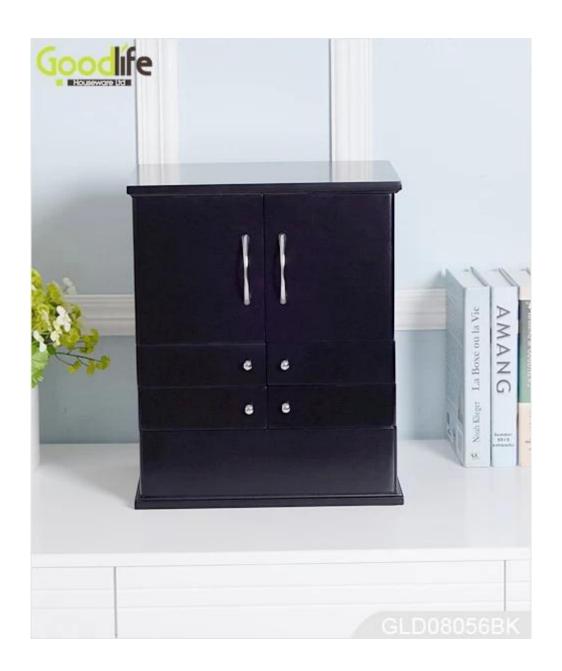

# **SOLUTIONS FOR YOUR GOODLIFE!**

- Unique design by famous designers of wooden makeup case cosmetic box.
- Fantastic inner transformative structure.
- Lots of divided space and organizer drawers perfect for makeup storage.
- Magnet closure in the door.
- Assembled package with poly form protected and strong carton.

## **Product Features**

| <b>Production Name</b> | Tabletop wooden Wooden makeup storage box makeup box | Brand | Goodlife |
|------------------------|------------------------------------------------------|-------|----------|
|                        | GLD08056                                             |       |          |

Item No. GLD08056

Product sizeH35.5\*W29.5\*D21 CM (Inch : H13.98\*W11.61\*D8.27)ColorsWhite, black, brown, pink, blue, natural wood

Function Tabletop, for jewelry and makeup organizer and storage

MaterialEU-standard MDF; Eco-friendly paintOrganizer details- finger ring holder, earring holder- inside mirror, organizer drawers- hidden magnet closure door