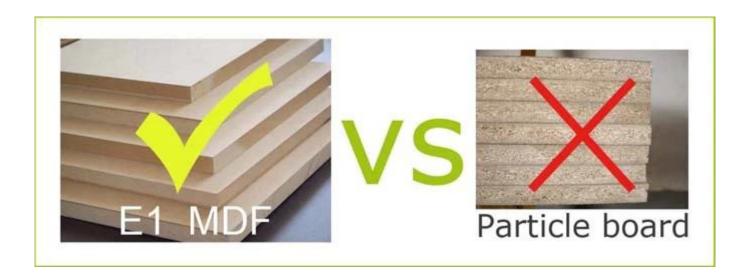

# Material

Item No. GLD08056

Product sizeH35.5\*W29.5\*D21 CM (Inch : H13.98\*W11.61\*D8.27)ColorsWhite, black, brown, pink, blue, natural wood

Function Tabletop, for jewelry and makeup organizer and storage

MaterialEU-standard MDF; Eco-friendly paintOrganizer details- finger ring holder, earring holder- inside mirror, organizer drawers- hidden magnet closure door