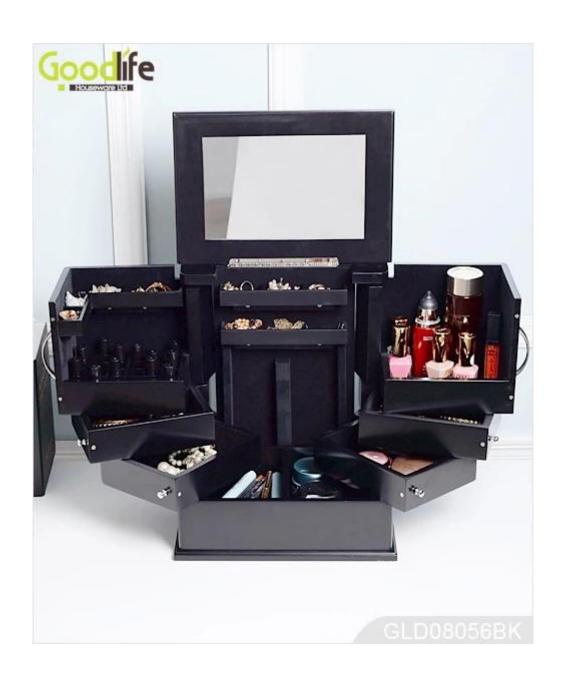

# **SOLUTIONS FOR YOUR GOODLIFE!**

- Unique design by famous designers of wooden makeup case cosmetic box.
- Fantastic inner transformative structure.
- Lots of divided space and organizer drawers perfect for makeup storage.
- Magnet closure in the door.
- Assembled package with poly form protected and strong carton.

Item No. GLD08056

Product sizeH35.5\*W29.5\*D21 CM (Inch : H13.98\*W11.61\*D8.27)ColorsWhite, black, brown, pink, blue, natural wood

Function Tabletop, for jewelry and makeup organizer and storage

MaterialEU-standard MDF; Eco-friendly paintOrganizer details- finger ring holder, earring holder- inside mirror, organizer drawers- hidden magnet closure door