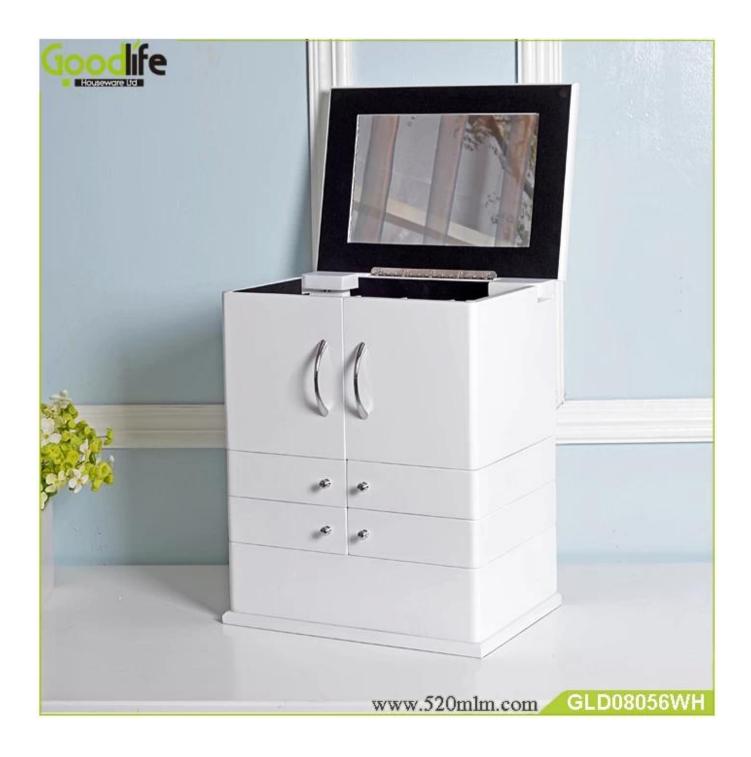

# **SOLUTIONS FOR YOUR GOODLIFE!**

- Unique design by famous designers of wooden makeup case cosmetic box.
- Fantastic inner transformative structure.
- Lots of divided space and organizer drawers perfect for makeup storage.
- Magnet closure in the door.
- Assembled package with poly form protected and strong carton.

Item No. GLD08056

Product sizeH35.5\*W29.5\*D21 CM (Inch : H13.98\*W11.61\*D8.27)ColorsWhite, black, brown, pink, blue, natural wood

Function Tabletop, for jewelry and makeup organizer and storage

MaterialEU-standard MDF; Eco-friendly paintOrganizer details- finger ring holder, earring holder- inside mirror, organizer drawers- hidden magnet closure door