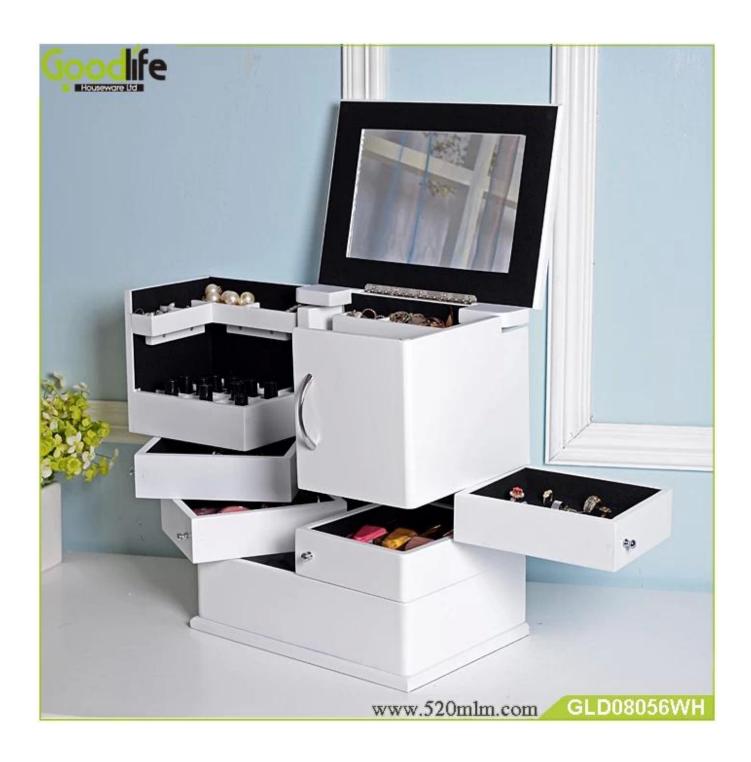

# **SOLUTIONS FOR YOUR GOODLIFE!**

- Unique design by famous designers of wooden makeup case cosmetic box.
- Fantastic inner transformative structure.
- Lots of divided space and organizer drawers perfect for makeup storage.
- Magnet closure in the door.
- Assembled package with poly form protected and strong carton.

Item No. GLD08056

Product sizeH35.5\*W29.5\*D21 CM (Inch : H13.98\*W11.61\*D8.27)ColorsWhite, black, brown, pink, blue, natural wood

Function Tabletop, for jewelry and makeup organizer and storage

MaterialEU-standard MDF; Eco-friendly paintOrganizer details- finger ring holder, earring holder- inside mirror, organizer drawers- hidden magnet closure door