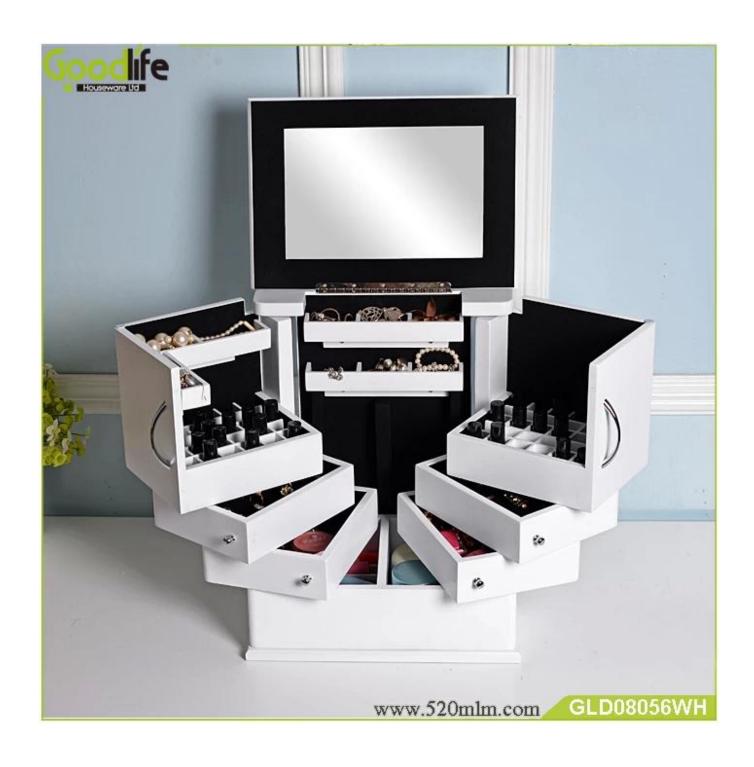

# **SOLUTIONS FOR YOUR GOODLIFE!**

- Unique design by famous designers of wooden makeup case cosmetic box.
- Fantastic inner transformative structure.
- Lots of divided space and organizer drawers perfect for makeup storage.
- Magnet closure in the door.
- Assembled package with poly form protected and strong carton.

Item No. GLD08056

Product sizeH35.5\*W29.5\*D21 CM (Inch : H13.98\*W11.61\*D8.27)ColorsWhite, black, brown, pink, blue, natural wood

Function Tabletop, for jewelry and makeup organizer and storage

MaterialEU-standard MDF; Eco-friendly paintOrganizer details- finger ring holder, earring holder- inside mirror, organizer drawers- hidden magnet closure door