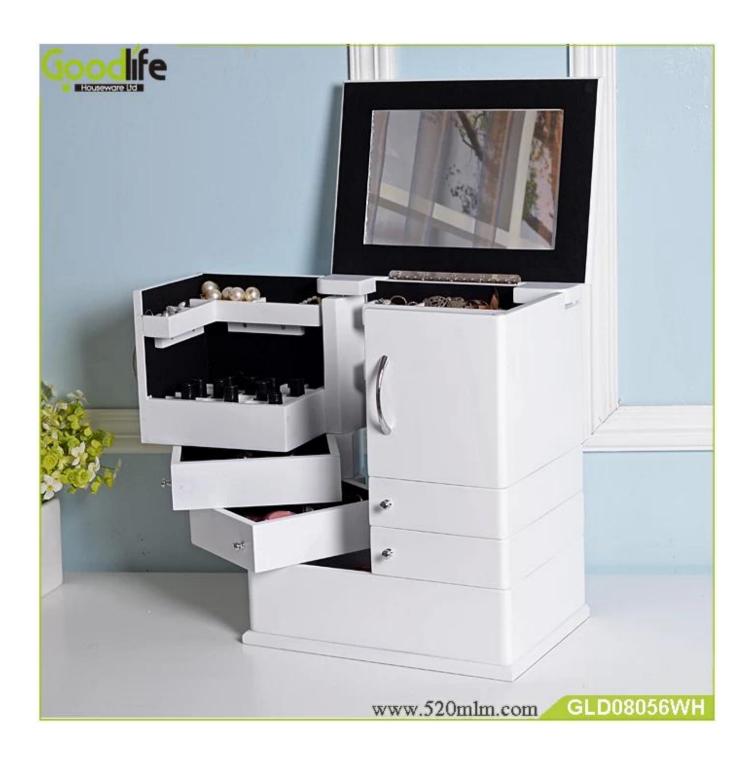

# **SOLUTIONS FOR YOUR GOODLIFE!**

- Unique design by famous designers of wooden makeup case cosmetic box.
- Fantastic inner transformative structure.
- Lots of divided space and organizer drawers perfect for makeup storage.
- Magnet closure in the door.
- Assembled package with poly form protected and strong carton.

Item No. GLD08056

Product sizeH35.5\*W29.5\*D21 CM (Inch : H13.98\*W11.61\*D8.27)ColorsWhite, black, brown, pink, blue, natural wood

Function Tabletop, for jewelry and makeup organizer and storage

MaterialEU-standard MDF; Eco-friendly paintOrganizer details- finger ring holder, earring holder- inside mirror, organizer drawers- hidden magnet closure door