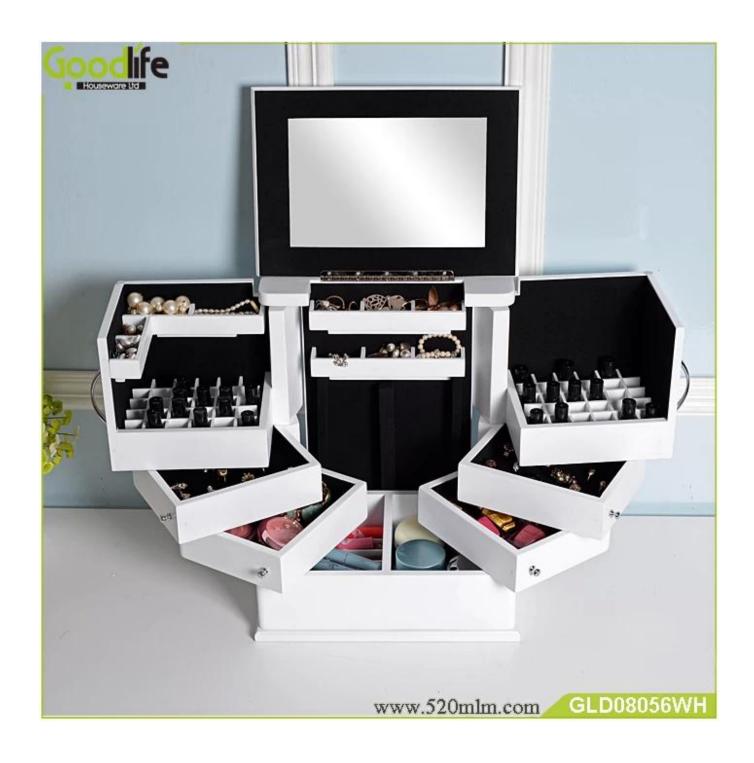

# **SOLUTIONS FOR YOUR GOODLIFE!**

- Unique design by famous designers of wooden makeup case cosmetic box.
- Fantastic inner transformative structure.
- Lots of divided space and organizer drawers perfect for makeup storage.
- Magnet closure in the door.
- Assembled package with poly form protected and strong carton.

Item No. GLD08056

Product sizeH35.5\*W29.5\*D21 CM (Inch : H13.98\*W11.61\*D8.27)ColorsWhite, black, brown, pink, blue, natural wood

Function Tabletop, for jewelry and makeup organizer and storage

MaterialEU-standard MDF; Eco-friendly paintOrganizer details- finger ring holder, earring holder- inside mirror, organizer drawers- hidden magnet closure door