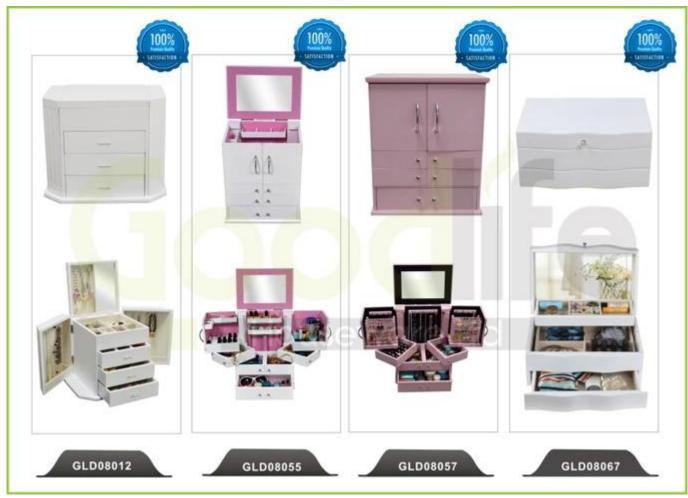

# **SOLUTIONS FOR YOUR GOODLIFE!**

- Unique design by famous designers of wooden makeup case cosmetic box.
- Fantastic inner transformative structure.
- Lots of divided space and organizer drawers perfect for makeup storage.
- Magnet closure in the door.
- Assembled package with poly form protected and strong carton.

## **Product Features**

| <b>Production Name</b> | Tabletop wooden Wooden makeup storage box makeup box | Brand | Goodlife |
|------------------------|------------------------------------------------------|-------|----------|
|                        | GLD08056                                             |       |          |

Item No. GLD08056

Product sizeH35.5\*W29.5\*D21 CM (Inch : H13.98\*W11.61\*D8.27)ColorsWhite, black, brown, pink, blue, natural wood

Function Tabletop, for jewelry and makeup organizer and storage

MaterialEU-standard MDF; Eco-friendly paintOrganizer details- finger ring holder, earring holder- inside mirror, organizer drawers- hidden magnet closure door