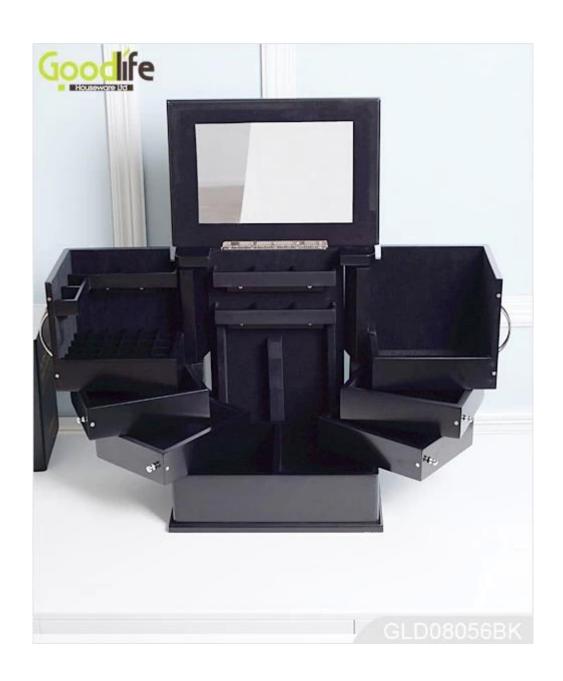

# **SOLUTIONS FOR YOUR GOODLIFE!**

- Unique design by famous designers of wooden makeup case cosmetic box.
- Fantastic inner transformative structure.
- Lots of divided space and organizer drawers perfect for makeup storage.
- Magnet closure in the door.
- Assembled package with poly form protected and strong carton.

Item No. GLD08056

Product sizeH35.5\*W29.5\*D21 CM (Inch : H13.98\*W11.61\*D8.27)ColorsWhite, black, brown, pink, blue, natural wood

Function Tabletop, for jewelry and makeup organizer and storage

MaterialEU-standard MDF; Eco-friendly paintOrganizer details- finger ring holder, earring holder- inside mirror, organizer drawers- hidden magnet closure door