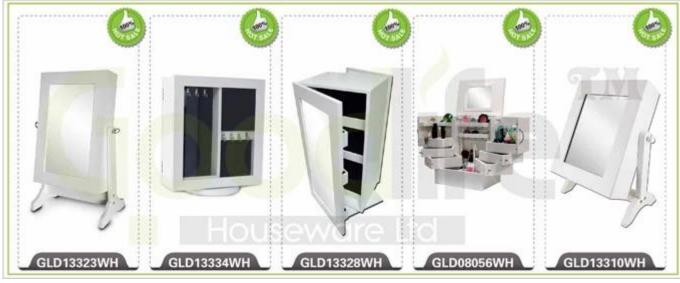

# **SOLUTIONS FOR YOUR GOODLIFE!**

- Unique design by famous designers of wooden makeup case cosmetic box.
- Fantastic inner transformative structure.
- Lots of divided space and organizer drawers perfect for makeup storage.
- Magnet closure in the door.
- Assembled package with poly form protected and strong carton.

## **Product Features**

| <b>Production Name</b> | Tabletop wooden Wooden makeup storage box makeup box | Brand | Goodlife |
|------------------------|------------------------------------------------------|-------|----------|
|                        | GLD08056                                             |       |          |

Item No. GLD08056

Product sizeH35.5\*W29.5\*D21 CM (Inch : H13.98\*W11.61\*D8.27)ColorsWhite, black, brown, pink, blue, natural wood

Function Tabletop, for jewelry and makeup organizer and storage

MaterialEU-standard MDF; Eco-friendly paintOrganizer details- finger ring holder, earring holder- inside mirror, organizer drawers- hidden magnet closure door

**Package size** 42X34X27.5 CM (Inch:16.54\* 13.39\* 2.71)

Package Mail order package: Assembled package; 1 piece per 1 PE bag; 1 piece per 1

carton; poly foam and strong carton protecting.

 Carton CBM
 42X34X27.5 CM = 0.04m³
 N.W./G.W.
 5 / 6.3kg

 20GP
 525pcs
 40HQ
 1680 pcs
 MOQ
 500 pcs

Design And Color

Workmanship And Package