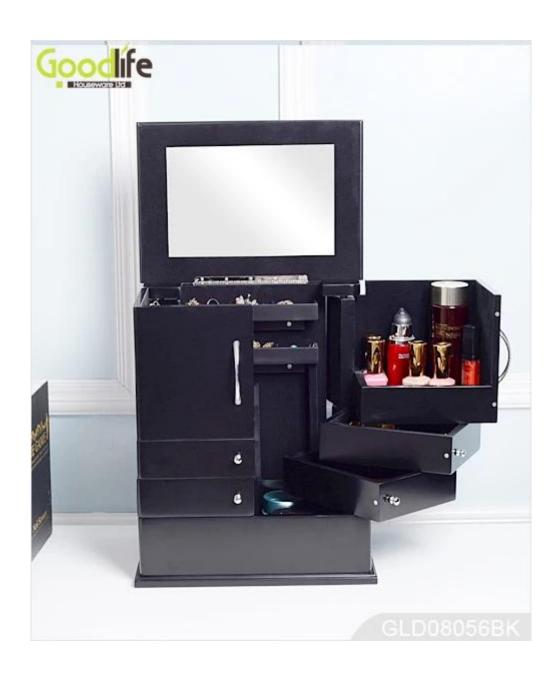

# **SOLUTIONS FOR YOUR GOODLIFE!**

- Unique design by famous designers of wooden makeup case cosmetic box.
- Fantastic inner transformative structure.
- Lots of divided space and organizer drawers perfect for makeup storage.
- Magnet closure in the door.
- Assembled package with poly form protected and strong carton.

Item No. GLD08056

Product sizeH35.5\*W29.5\*D21 CM (Inch : H13.98\*W11.61\*D8.27)ColorsWhite, black, brown, pink, blue, natural wood

Function Tabletop, for jewelry and makeup organizer and storage

MaterialEU-standard MDF; Eco-friendly paintOrganizer details- finger ring holder, earring holder- inside mirror, organizer drawers- hidden magnet closure door