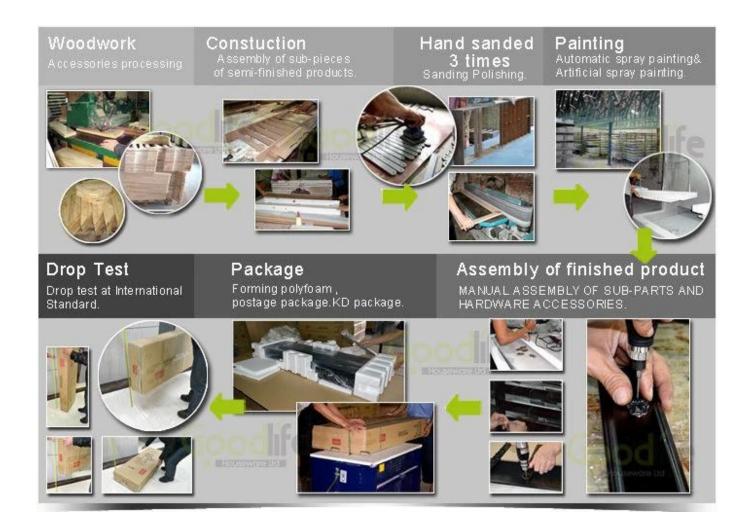

14kgs/16kgs **MOQ** Carton CBM **40HQ** 209pcs 520pcs 20GP 1 piece

Workmanship And Package

### **Package information:**

- 1. Forming polyfoam for the post package
- 2. 6 sides strong polyfoam for safety package during transportation.
- 3. Assemblev kit and User manu are available for each cabinet.