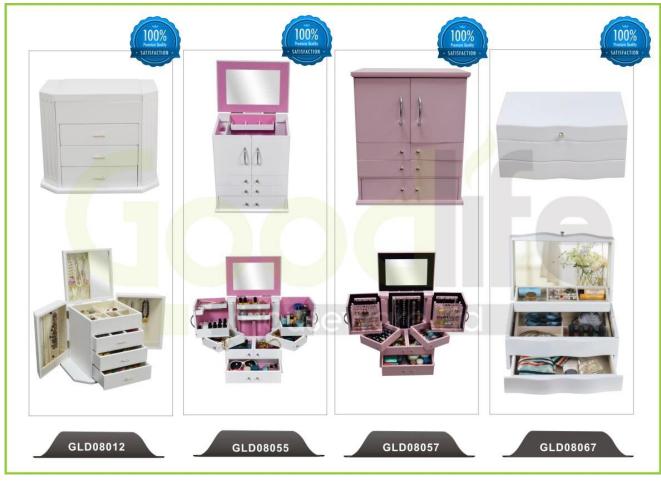

# **SOLUTIONS FOR YOUR GOODLIFE!**

- · -Full length dressing mirror and jewelry storage combined
- · -Plenty of devided space and organizers perfect for storing your favorite jewelry
- · -Stainless steel key and high glass hardware included
- · -Knock down package with form polyform and strong carton.
- · -Color Assembly instruction

## **Product Features**

**Production Name** Wooden mirror jewelry armoire Brand Goodlife

Item No.
Product size
Colors
Function

GLD13318 H146\*W43\*L47cm (INCH:H57.5"\*W17"\*L18.5") White,black,brown,cherry,pink,blue,silver,golden Floor standing (Wall mount/hang over the door function available) Eu-standard MDF;Eco-friendly painting;Soft Inner velvet liner Material

7 lines finger ring holders;12 long necklace hanger;36 short necklace hangers; 6 wooden shelves ;8 lines earring hanger;2 small drawers Organizer details

Package size

Package

136x 51x19cm /□INCH:53.5"\* 20"\* 7.5"□
Knock down package,polybag ,foam polyfoam□
A=A master carton;1pc per carton;international drop test passed 0.132m³
N.W N.W./G.W.