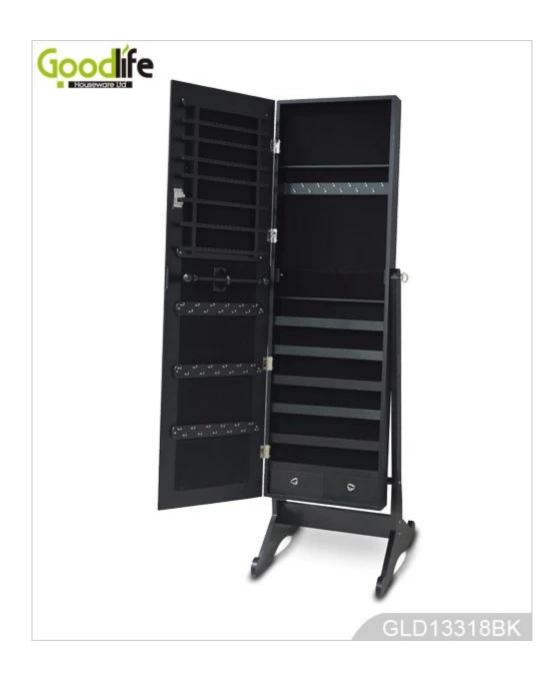

7 lines finger ring holders;12 long necklace hanger;36 short necklace hangers; 6 wooden shelves ;8 lines earring hanger;2 small drawers Organizer details

Package size

Package

136x 51x19cm /□INCH:53.5"\* 20"\* 7.5"□
Knock down package,polybag ,foam polyfoam□
A=A master carton;1pc per carton;international drop test passed 0.132m³
N.W N.W./G.W.