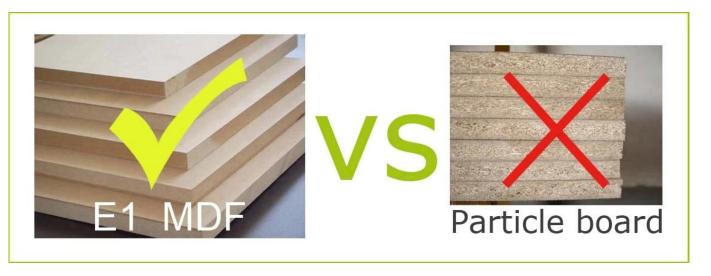

## **Product Features**

**Production Name** Wooden mirror jewelry armoire Brand Goodlife

Item No.
Product size
Colors
Function

GLD13318 H146\*W43\*L47cm (INCH:H57.5"\*W17"\*L18.5") White,black,brown,cherry,pink,blue,silver,golden Floor standing (Wall mount/hang over the door function available) Eu-standard MDF;Eco-friendly painting;Soft Inner velvet liner Material

### Material

Certificates