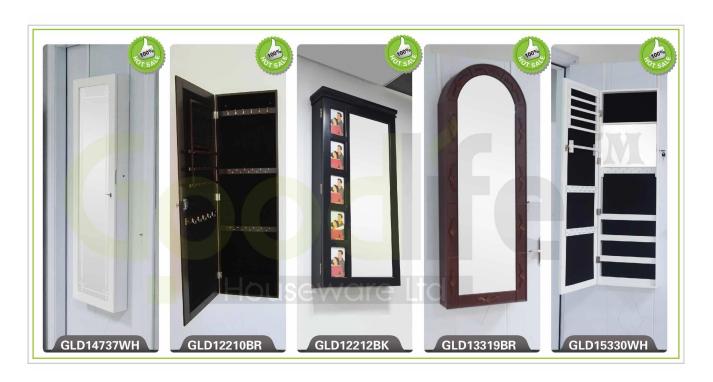

# **SOLUTIONS FOR YOUR GOODLIFE!**

- · -Full length dressing mirror and jewelry storage combined
- · -Plenty of devided space and organizers perfect for storing your favorite jewelry
- · -Stainless steel key and high glass hardware included
- · -Knock down package with form polyform and strong carton.
- · -Color Assembly instruction

## **Product Features**

**Production Name** Wooden mirror jewelry armoire Brand Goodlife

Item No.
Product size
Colors
Function

GLD13318 H146\*W43\*L47cm (INCH:H57.5"\*W17"\*L18.5") White,black,brown,cherry,pink,blue,silver,golden Floor standing (Wall mount/hang over the door function available) Eu-standard MDF;Eco-friendly painting;Soft Inner velvet liner Material

7 lines finger ring holders;12 long necklace hanger;36 short necklace hangers; 6 wooden shelves ;8 lines earring hanger;2 small drawers Organizer details

Package size

Package

136x 51x19cm /□INCH:53.5"\* 20"\* 7.5"□
Knock down package,polybag ,foam polyfoam□
A=A master carton;1pc per carton;international drop test passed 0.132m³
N.W N.W./G.W.