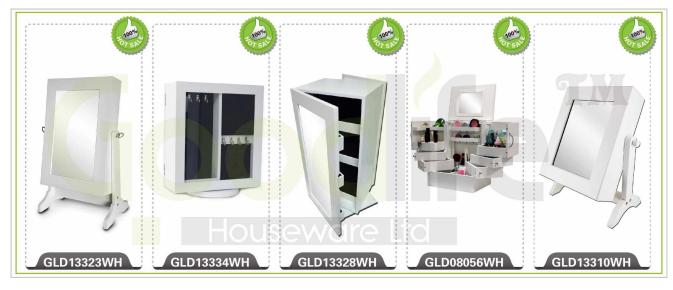

# **SOLUTIONS FOR YOUR GOODLIFE!**

- · -Full length dressing mirror and jewelry storage combined
- · -Plenty of devided space and organizers perfect for storing your favorite jewelry
- · -Stainless steel key and high glass hardware included
- · -Knock down package with form polyform and strong carton.
- · -Color Assembly instruction

## **Product Features**

**Production Name** Wooden mirror jewelry armoire Brand Goodlife

Item No.
Product size
Colors
Function

GLD13318 H146\*W43\*L47cm (INCH:H57.5"\*W17"\*L18.5") White,black,brown,cherry,pink,blue,silver,golden Floor standing (Wall mount/hang over the door function available) Eu-standard MDF;Eco-friendly painting;Soft Inner velvet liner Material

7 lines finger ring holders;12 long necklace hanger;36 short necklace hangers; 6 wooden shelves ;8 lines earring hanger;2 small drawers Organizer details

Package size

Package

136x 51x19cm /□INCH:53.5"\* 20"\* 7.5"□
Knock down package,polybag ,foam polyfoam□
A=A master carton;1pc per carton;international drop test passed 0.132m³
N.W N.W./G.W.