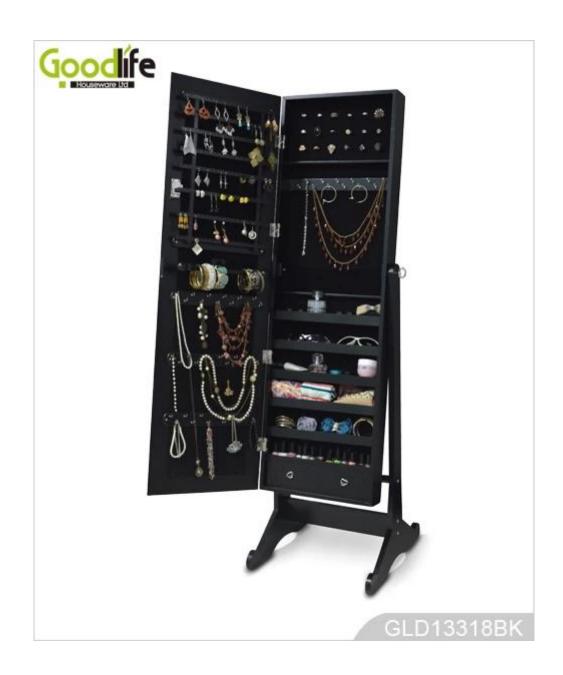

7 lines finger ring holders;12 long necklace hanger;36 short necklace hangers; 6 wooden shelves ;8 lines earring hanger;2 small drawers Organizer details

Package size

Package

136x 51x19cm /□INCH:53.5"\* 20"\* 7.5"□
Knock down package,polybag ,foam polyfoam□
A=A master carton;1pc per carton;international drop test passed 0.132m³
N.W N.W./G.W.