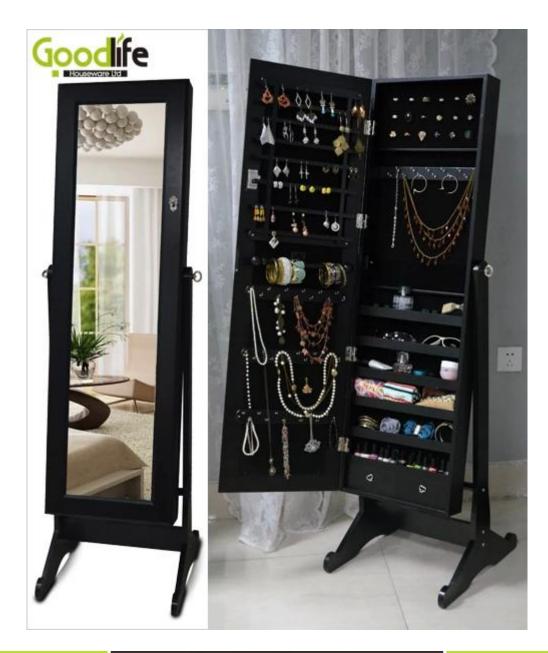

# **SOLUTIONS FOR YOUR GOODLIFE!**

- · -Full length dressing mirror and jewelry storage combined
- · -Plenty of devided space and organizers perfect for storing your favorite jewelry
- · -Stainless steel key and high glass hardware included
- · -Knock down package with form polyform and strong carton.
- · -Color Assembly instruction

7 lines finger ring holders;12 long necklace hanger;36 short necklace hangers; 6 wooden shelves ;8 lines earring hanger;2 small drawers Organizer details

Package size

Package

136x 51x19cm /□INCH:53.5"\* 20"\* 7.5"□
Knock down package,polybag ,foam polyfoam□
A=A master carton;1pc per carton;international drop test passed 0.132m³
N.W N.W./G.W.