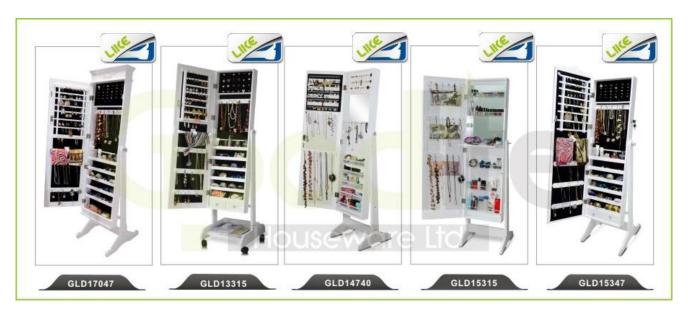

### Design And Color

## **Product Features**

**Production Name** Wooden mirror jewelry armoire Brand Goodlife

Item No.
Product size
Colors
Function

GLD13318 H146\*W43\*L47cm (INCH:H57.5"\*W17"\*L18.5") White,black,brown,cherry,pink,blue,silver,golden Floor standing (Wall mount/hang over the door function available) Eu-standard MDF;Eco-friendly painting;Soft Inner velvet liner Material

7 lines finger ring holders;12 long necklace hanger;36 short necklace hangers; 6 wooden shelves ;8 lines earring hanger;2 small drawers Organizer details

Package size

Package

136x 51x19cm /□INCH:53.5"\* 20"\* 7.5"□
Knock down package,polybag ,foam polyfoam□
A=A master carton;1pc per carton;international drop test passed 0.132m³
N.W N.W./G.W.