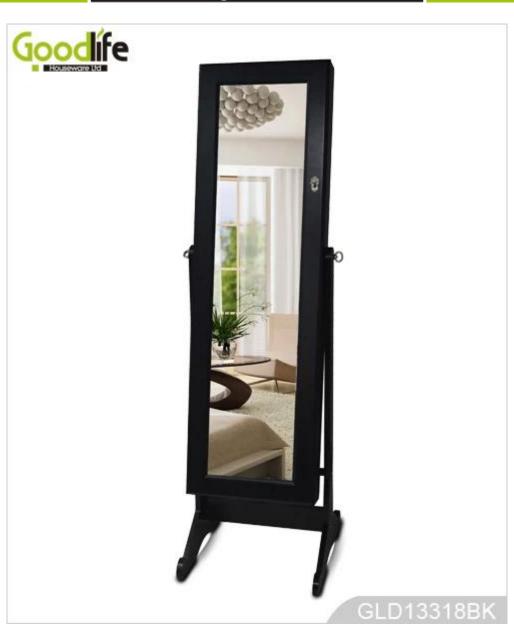

# **SOLUTIONS FOR YOUR GOODLIFE!**

- · -Full length dressing mirror and jewelry storage combined
- · -Plenty of devided space and organizers perfect for storing your favorite jewelry
- · -Stainless steel key and high glass hardware included
- · -Knock down package with form polyform and strong carton.
- · -Color Assembly instruction

## **Product Features**

**Production Name** Wooden mirror jewelry armoire Brand Goodlife

Item No.
Product size
Colors
Function

GLD13318 H146\*W43\*L47cm (INCH:H57.5"\*W17"\*L18.5") White,black,brown,cherry,pink,blue,silver,golden Floor standing (Wall mount/hang over the door function available) Eu-standard MDF;Eco-friendly painting;Soft Inner velvet liner Material