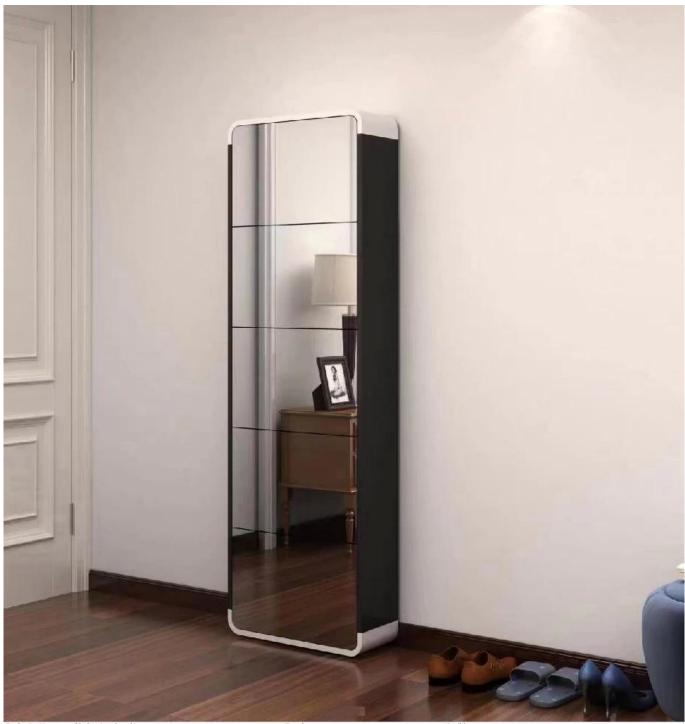

| <b>Production Name</b> | Wooden mirror shoe cabinet                                                                                                                                                                                                             |        | Brand     |            | Goodlife |  |  |
|------------------------|----------------------------------------------------------------------------------------------------------------------------------------------------------------------------------------------------------------------------------------|--------|-----------|------------|----------|--|--|
| Item No.               | GLS217620-M                                                                                                                                                                                                                            |        |           |            |          |  |  |
| Product size           | 63*19.6*176.2CM                                                                                                                                                                                                                        |        |           |            |          |  |  |
| Colors                 | black                                                                                                                                                                                                                                  | black  |           |            |          |  |  |
| Function               | shoe cabinet                                                                                                                                                                                                                           |        |           |            |          |  |  |
| Material               | MDF board panel, Seal with PVC ending                                                                                                                                                                                                  |        |           |            |          |  |  |
| Destription            | Five mirror door shoe calmen with back board; Sive space with 5 shoe shelf storage calmer, Perft for shoe storage at halfway any small place;   layers ABS shoe reak/MPD board pands (outside with mediumine and inside with melanime) |        |           |            |          |  |  |
| Package size           | 166°25°25.5CM                                                                                                                                                                                                                          |        |           |            |          |  |  |
| Package                | 1PC/5-Layer Brown Box                                                                                                                                                                                                                  |        |           |            |          |  |  |
| Carton CBM             | 0.158m <sup>3</sup>                                                                                                                                                                                                                    | N      | I.W./G.W. | 35/36.7KGS |          |  |  |
| 20GP                   | 177pcs                                                                                                                                                                                                                                 | 40HQ 3 | 67pcs     | MOQ        | 200pcs   |  |  |