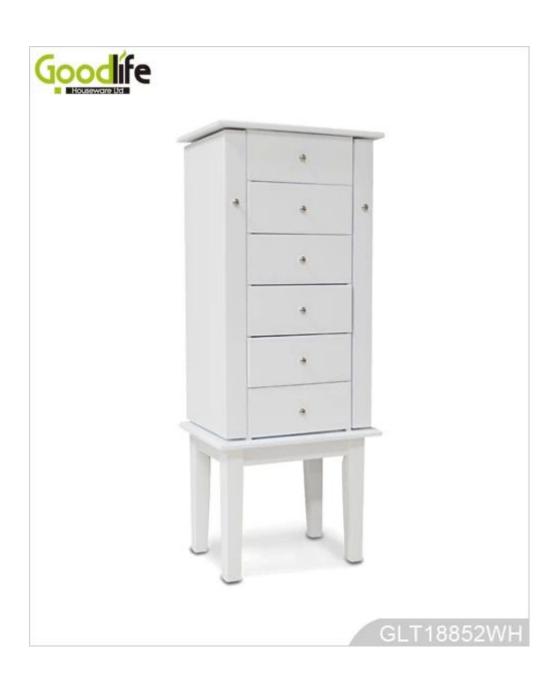

# **SOLUTIONS FOR YOUR GOODLIFE!**

- Top lid with 3mm dressing mirror
- 6 front drawers for makeup and accessories storage
- 2 side folded compartments for hanging necklace and bracelet,
- Magnetic closures
- KD package, come with manual instruction.

# Product Features

| Production<br>Name | Wooden mirrored jewel                                                                                                                                                                                | ry cabinet storage stand | d Brand  | Good     | llife           |
|--------------------|------------------------------------------------------------------------------------------------------------------------------------------------------------------------------------------------------|--------------------------|----------|----------|-----------------|
| Item No.           | GLD18852                                                                                                                                                                                             |                          |          |          |                 |
| Product size       | H99*L39*W31cm(Inch :39.0"*15.4"*12.2")                                                                                                                                                               |                          |          |          |                 |
| Colors             | White, black, brown, cherry, customized color is available                                                                                                                                           |                          |          |          |                 |
| Function           | Floor standing, for jewelry and watch organize and storage                                                                                                                                           |                          |          |          |                 |
| Material           | EU-standard MDF ;flocking lining                                                                                                                                                                     |                          |          |          |                 |
| Organizer details  | Top section under lip divided to 4 small compartments; 7 lines for 56 finger rings, 3 squire shelf; 16 silver mental double hooks for necklace and bracelet; 5 front drawers for jewelry accessories |                          |          |          |                 |
| Package size       | H38*L82*W49cm(INCH:15.0"*32.3"*19.3")                                                                                                                                                                |                          |          |          |                 |
| Package            | KD package; 1piece per 1 PE bag; 1piece per 1 carton; Poly foam protecting; strong master carton; international drop test passed                                                                     |                          |          |          |                 |
| Carton CBM         | $H38*L82*W49cm = 0.153m^3$                                                                                                                                                                           |                          |          | N.W./G.W | 16.2kgs/17.5kgs |
| 20GP               | 185 pieces                                                                                                                                                                                           | <b>40HQ</b> 45           | 0 pieces | MOQ      | 300 pieces      |