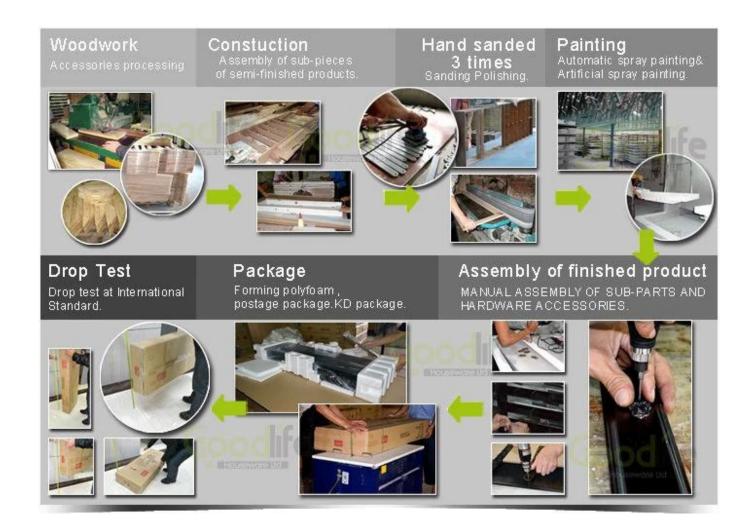

## Workmanship And Package

#### **Package information:**

- 1. Forming polyfoam for the post package
- 2. 6-side strong polyfoam are used for safe package during transportation.
- 3. Assembled kit and User Manual are available for each cabinet.