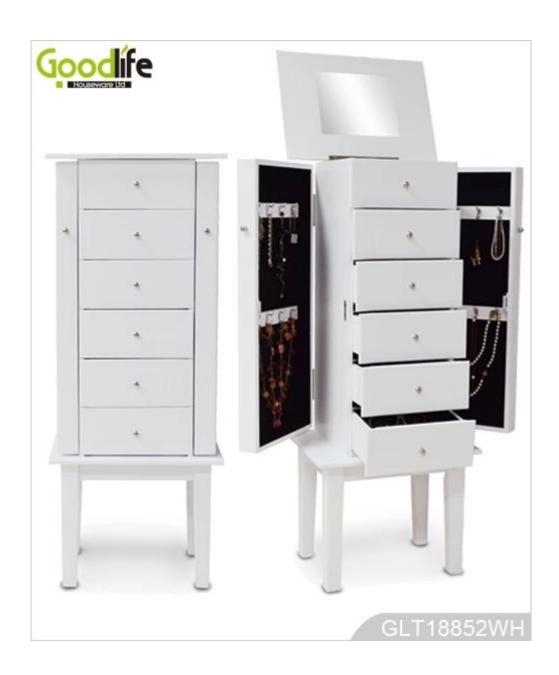

# **SOLUTIONS FOR YOUR GOODLIFE!**

- Top lid with 3mm dressing mirror
- 6 front drawers for makeup and accessories storage
- 2 side folded compartments for hanging necklace and bracelet,
- Magnetic closures
- KD package, come with manual instruction.

# Product Features

| Production<br>Name | Wooden mirrored jewel                                                                                                                                                                                | ry cabinet storage stand | d Brand  | Good     | llife           |
|--------------------|------------------------------------------------------------------------------------------------------------------------------------------------------------------------------------------------------|--------------------------|----------|----------|-----------------|
| Item No.           | GLD18852                                                                                                                                                                                             |                          |          |          |                 |
| Product size       | H99*L39*W31cm(Inch :39.0"*15.4"*12.2")                                                                                                                                                               |                          |          |          |                 |
| Colors             | White, black, brown, cherry, customized color is available                                                                                                                                           |                          |          |          |                 |
| Function           | Floor standing, for jewelry and watch organize and storage                                                                                                                                           |                          |          |          |                 |
| Material           | EU-standard MDF ;flocking lining                                                                                                                                                                     |                          |          |          |                 |
| Organizer details  | Top section under lip divided to 4 small compartments; 7 lines for 56 finger rings, 3 squire shelf; 16 silver mental double hooks for necklace and bracelet; 5 front drawers for jewelry accessories |                          |          |          |                 |
| Package size       | H38*L82*W49cm(INCH:15.0"*32.3"*19.3")                                                                                                                                                                |                          |          |          |                 |
| Package            | KD package; 1piece per 1 PE bag; 1piece per 1 carton; Poly foam protecting; strong master carton; international drop test passed                                                                     |                          |          |          |                 |
| Carton CBM         | $H38*L82*W49cm = 0.153m^3$                                                                                                                                                                           |                          |          | N.W./G.W | 16.2kgs/17.5kgs |
| 20GP               | 185 pieces                                                                                                                                                                                           | <b>40HQ</b> 45           | 0 pieces | MOQ      | 300 pieces      |