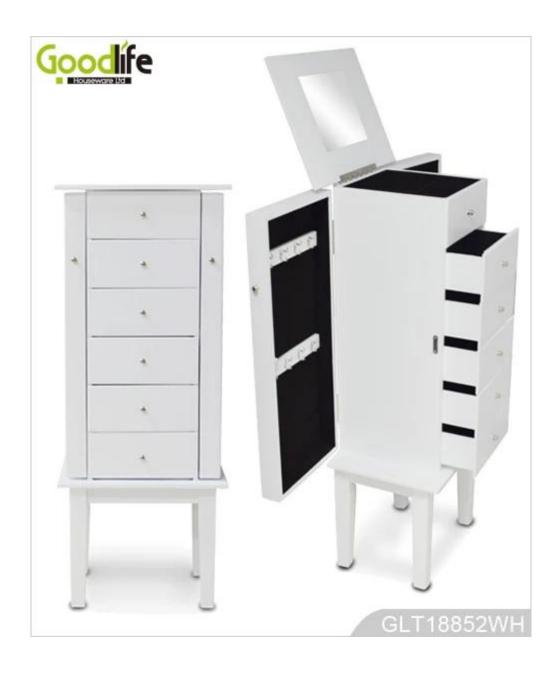

# **SOLUTIONS FOR YOUR GOODLIFE!**

- Top lid with 3mm dressing mirror
- 6 front drawers for makeup and accessories storage
- 2 side folded compartments for hanging necklace and bracelet,
- Magnetic closures
- KD package, come with manual instruction.

# Product Features

| Production<br>Name | Wooden mirrored jewel                                                                                                                                                                                | ry cabinet storage stand | d Brand  | Good     | llife           |
|--------------------|------------------------------------------------------------------------------------------------------------------------------------------------------------------------------------------------------|--------------------------|----------|----------|-----------------|
| Item No.           | GLD18852                                                                                                                                                                                             |                          |          |          |                 |
| Product size       | H99*L39*W31cm(Inch :39.0"*15.4"*12.2")                                                                                                                                                               |                          |          |          |                 |
| Colors             | White, black, brown, cherry, customized color is available                                                                                                                                           |                          |          |          |                 |
| Function           | Floor standing, for jewelry and watch organize and storage                                                                                                                                           |                          |          |          |                 |
| Material           | EU-standard MDF ;flocking lining                                                                                                                                                                     |                          |          |          |                 |
| Organizer details  | Top section under lip divided to 4 small compartments; 7 lines for 56 finger rings, 3 squire shelf; 16 silver mental double hooks for necklace and bracelet; 5 front drawers for jewelry accessories |                          |          |          |                 |
| Package size       | H38*L82*W49cm(INCH:15.0"*32.3"*19.3")                                                                                                                                                                |                          |          |          |                 |
| Package            | KD package; 1piece per 1 PE bag; 1piece per 1 carton; Poly foam protecting; strong master carton; international drop test passed                                                                     |                          |          |          |                 |
| Carton CBM         | $H38*L82*W49cm = 0.153m^3$                                                                                                                                                                           |                          |          | N.W./G.W | 16.2kgs/17.5kgs |
| 20GP               | 185 pieces                                                                                                                                                                                           | <b>40HQ</b> 45           | 0 pieces | MOQ      | 300 pieces      |