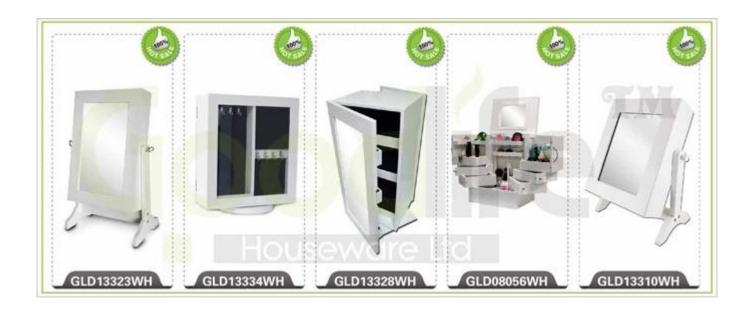

# **SOLUTIONS FOR YOUR GOODLIFE!**

- Top lid with 3mm dressing mirror
- 6 front drawers for makeup and accessories storage
- 2 side folded compartments for hanging necklace and bracelet,
- Magnetic closures
- KD package, come with manual instruction.

### **Design And Color**