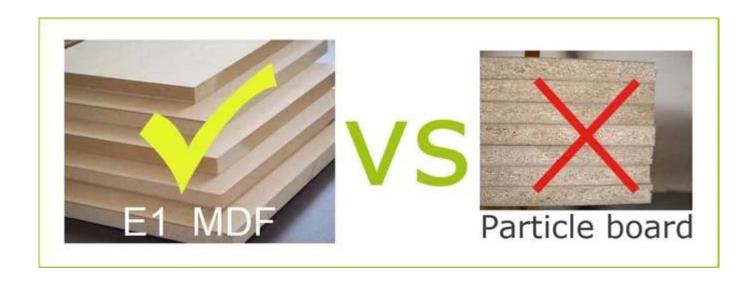

### Material

# Product Features

| Production<br>Name | Wooden mirrored jewel                                                                                                                                                                                | ry cabinet storage stand | d Brand  | Good     | llife           |
|--------------------|------------------------------------------------------------------------------------------------------------------------------------------------------------------------------------------------------|--------------------------|----------|----------|-----------------|
| Item No.           | GLD18852                                                                                                                                                                                             |                          |          |          |                 |
| Product size       | H99*L39*W31cm(Inch :39.0"*15.4"*12.2")                                                                                                                                                               |                          |          |          |                 |
| Colors             | White, black, brown, cherry, customized color is available                                                                                                                                           |                          |          |          |                 |
| Function           | Floor standing, for jewelry and watch organize and storage                                                                                                                                           |                          |          |          |                 |
| Material           | EU-standard MDF ;flocking lining                                                                                                                                                                     |                          |          |          |                 |
| Organizer details  | Top section under lip divided to 4 small compartments; 7 lines for 56 finger rings, 3 squire shelf; 16 silver mental double hooks for necklace and bracelet; 5 front drawers for jewelry accessories |                          |          |          |                 |
| Package size       | H38*L82*W49cm(INCH:15.0"*32.3"*19.3")                                                                                                                                                                |                          |          |          |                 |
| Package            | KD package; 1piece per 1 PE bag; 1piece per 1 carton; Poly foam protecting; strong master carton; international drop test passed                                                                     |                          |          |          |                 |
| Carton CBM         | $H38*L82*W49cm = 0.153m^3$                                                                                                                                                                           |                          |          | N.W./G.W | 16.2kgs/17.5kgs |
| 20GP               | 185 pieces                                                                                                                                                                                           | <b>40HQ</b> 45           | 0 pieces | MOQ      | 300 pieces      |