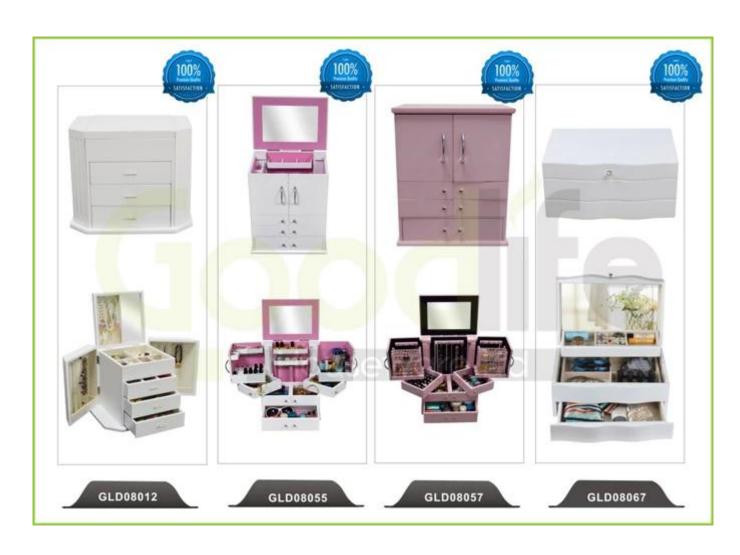

services:**

- 1. Your inquiry related to our products or prices will be replied in 12hours in working date.
- 2. Experience sales answer your inquiry and give you related business service.
- 3. OEM&ODM are welcome, we have over 10 years' experience working with OEM project.
- 4. We are looking for the sales exclusive of our ODM wooden mirror jewelry cabinet.
- 5. Sales exclusive agent sales right have been protect.

#### **Package information:**

- 1. Forming polyfoam for the post package
- 2. 6-side strong polyfoam are used for safe package during transportation.
- 3. Assembled kit and User Manual are available for each cabinet.

#### **Production lead time**

- 1. 25~50 days after received deposit.
- 2. Normal on production line production lead time is 15days after received deposit.