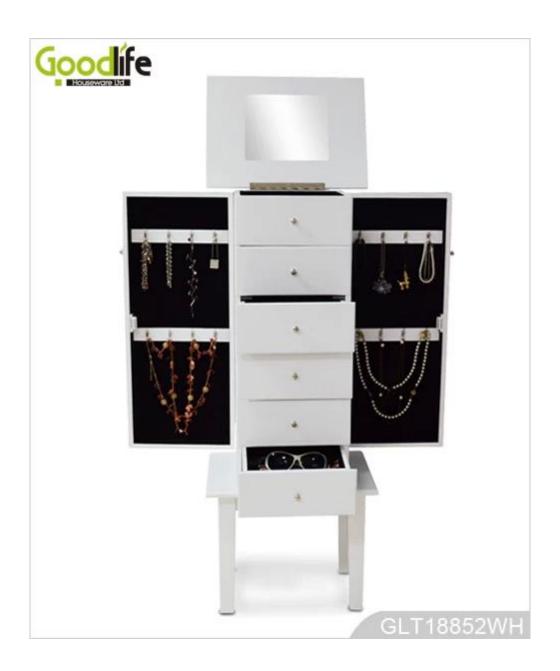

# **SOLUTIONS FOR YOUR GOODLIFE!**

- Top lid with 3mm dressing mirror
- 6 front drawers for makeup and accessories storage
- 2 side folded compartments for hanging necklace and bracelet,
- Magnetic closures
- KD package, come with manual instruction.

# Product Features

| Production<br>Name | Wooden mirrored jewel                                                                                                                                                                                | ry cabinet storage stand | d Brand  | Good     | llife           |
|--------------------|------------------------------------------------------------------------------------------------------------------------------------------------------------------------------------------------------|--------------------------|----------|----------|-----------------|
| Item No.           | GLD18852                                                                                                                                                                                             |                          |          |          |                 |
| Product size       | H99*L39*W31cm(Inch :39.0"*15.4"*12.2")                                                                                                                                                               |                          |          |          |                 |
| Colors             | White, black, brown, cherry, customized color is available                                                                                                                                           |                          |          |          |                 |
| Function           | Floor standing, for jewelry and watch organize and storage                                                                                                                                           |                          |          |          |                 |
| Material           | EU-standard MDF ;flocking lining                                                                                                                                                                     |                          |          |          |                 |
| Organizer details  | Top section under lip divided to 4 small compartments; 7 lines for 56 finger rings, 3 squire shelf; 16 silver mental double hooks for necklace and bracelet; 5 front drawers for jewelry accessories |                          |          |          |                 |
| Package size       | H38*L82*W49cm(INCH:15.0"*32.3"*19.3")                                                                                                                                                                |                          |          |          |                 |
| Package            | KD package; 1piece per 1 PE bag; 1piece per 1 carton; Poly foam protecting; strong master carton; international drop test passed                                                                     |                          |          |          |                 |
| Carton CBM         | $H38*L82*W49cm = 0.153m^3$                                                                                                                                                                           |                          |          | N.W./G.W | 16.2kgs/17.5kgs |
| 20GP               | 185 pieces                                                                                                                                                                                           | <b>40HQ</b> 45           | 0 pieces | MOQ      | 300 pieces      |