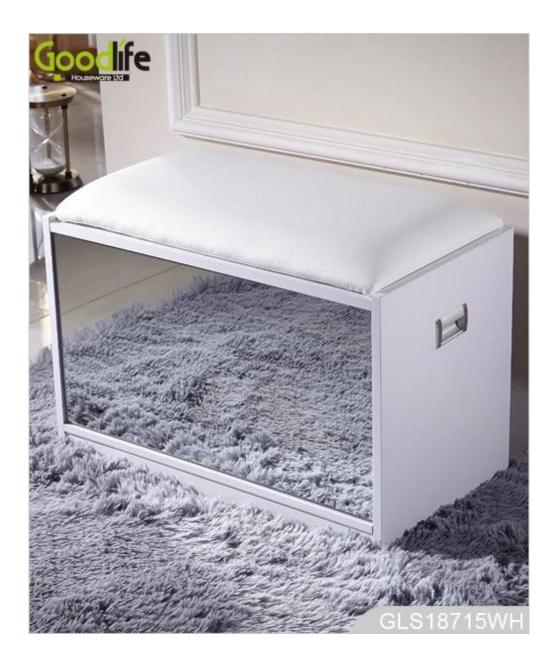

# **SOLUTIONS FOR YOUR GOODLIFE!**

- Double layers shoe rack for shoe organizer and storage.
- Mirrored cabinet door.
- High-elastic foam seat cushion with leather cover.
- Knock down package with poly foam and strong carton protecting.
- Easy assembling with photo instruction manual.

### **Design And Color**