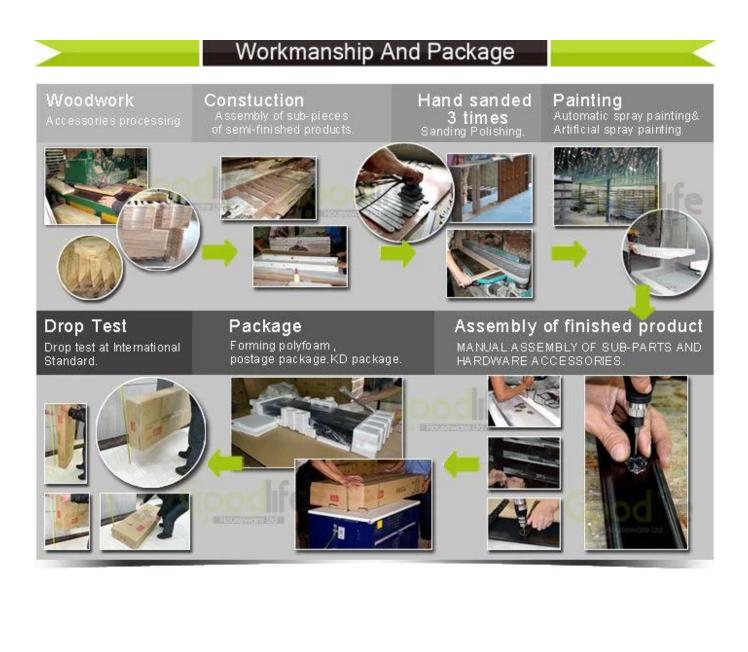

#### **Package information:**

- 1. Forming polyfoam for the post package
- 2. 6-side strong polyfoam are used for safe package during transportation.
- 3. Assembled kit and User Manual are available for each cabinet.