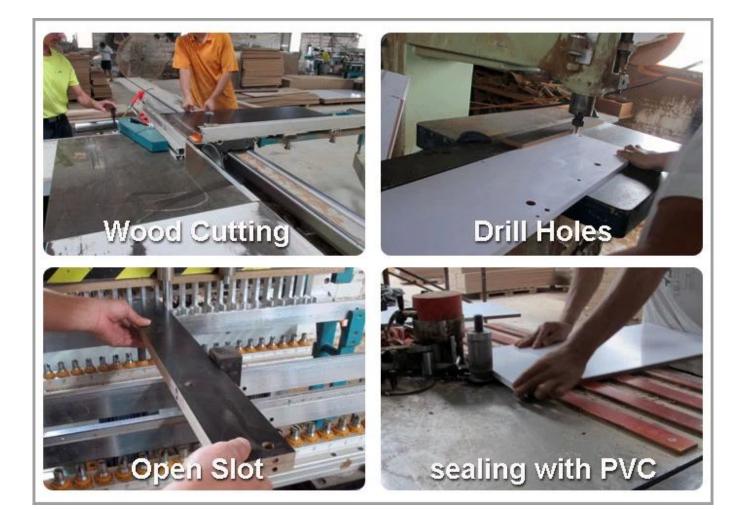

rganizer                 |       |          |  |  |  |  |
| Material           | EU-standard MDF with melamine              |       |          |  |  |  |  |
| Package size       | 69*46.5*17 cm (Inch: 27.17*18.31*6.69)     |       |          |  |  |  |  |

| Package    | KD packing;<br>1piece per 1 c<br>Poly foam prot<br>Strong master | tecting; |         |                   |           |
|------------|------------------------------------------------------------------|----------|---------|-------------------|-----------|
| Carton CBM | 0.055m <sup>3</sup>                                              |          |         | <b>N.W./G.W</b> . | 15/16.5kg |
| 20GP       | 513pcs                                                           | 40HQ     | 1247pcs | MOQ               | 100pcs    |





## Material



## Certificates



## Our team





#### **Our Business services:**

1. Your inquiry related to our products or prices will be replied in 12hours in working date.

2. Experience sales answer your inquiry and give you related business service.

3. OEM&ODM are welcome, we have over 10 years' experience working with OEM project.

4. We are looking for the sales exclusive of our ODM <u>wooden mirror jewelry</u> <u>cabinet</u>.

5. Sales exclusive agent sales right have been protect.

#### **Package information:**

- 1. Forming polyfoam for the post package
- 2. 6-side strong polyfoam are used for safe package during transportation.
- 3. Assembled kit and User Manual are available for each cabinet.

#### **Production lead time**

1. 25~50 days after received deposit.

2. Normal