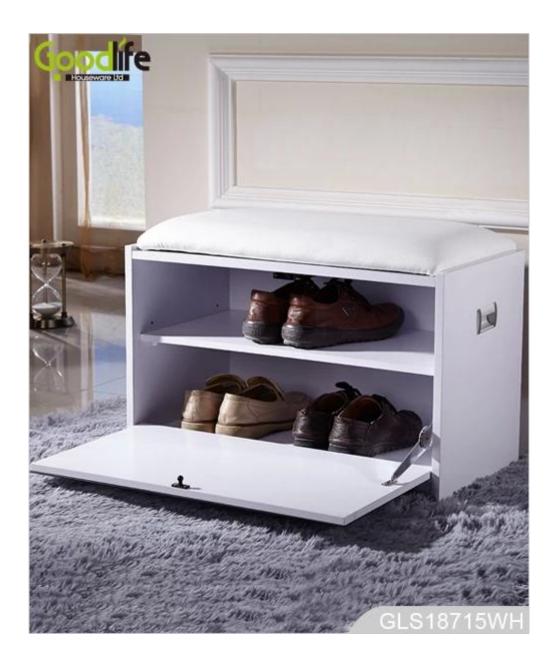

# **SOLUTIONS FOR YOUR GOODLIFE!**

- Double layers shoe rack for shoe organizer and storage.
- Mirrored cabinet door.
- High-elastic foam seat cushion with leather cover.
- Knock down package with poly foam and strong carton protecting.
- Easy assembling with photo instruction manual.

### **Design And Color**