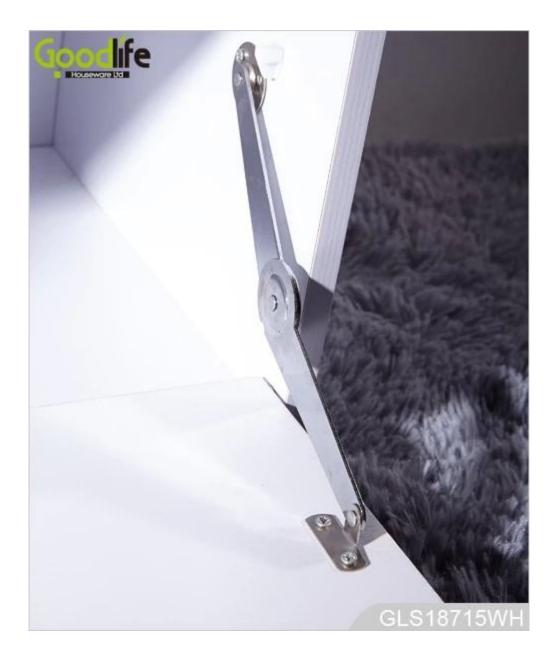

# **SOLUTIONS FOR YOUR GOODLIFE!**

- Double layers shoe rack for shoe organizer and storage.
- Mirrored cabinet door.
- High-elastic foam seat cushion with leather cover.
- Knock down package with poly foam and strong carton protecting.
- Easy assembling with photo instruction manual.

### **Design And Color**













## Product Features

| Production<br>Name | wooden shoe stool with mirror and seat     | Brand | Goodlife |  |  |  |  |
|--------------------|--------------------------------------------|-------|----------|--|--|--|--|
| Item No.           | GLS18715                                   |       |          |  |  |  |  |
| Product size       | W63*D34*H42 cm (Inch : W24.8*D13.4*H16.5)  |       |          |  |  |  |  |
| Colors             | White, black, brown, wooden color and more |       |          |  |  |  |  |
| Function           | floor standing,                            |       |          |  |  |  |  |
|                    | shoe storage and organizer                 |       |          |  |  |  |  |
| Material           | EU-standard MDF with melamine              |       |