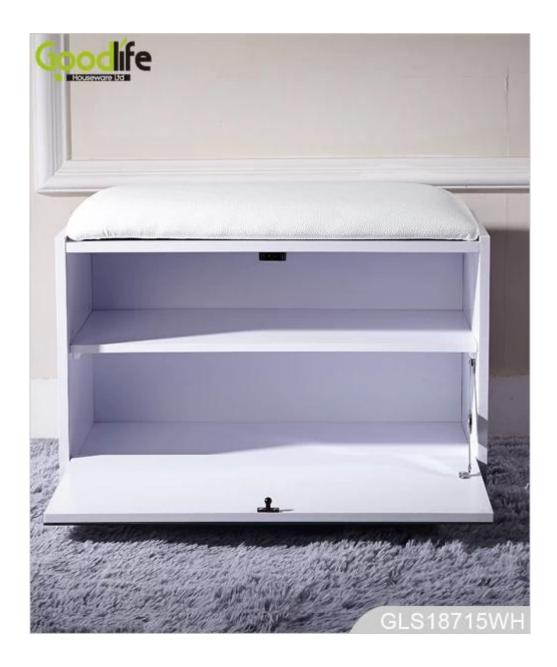

# **SOLUTIONS FOR YOUR GOODLIFE!**

- Double layers shoe rack for shoe organizer and storage.
- Mirrored cabinet door.
- High-elastic foam seat cushion with leather cover.
- Knock down package with poly foam and strong carton protecting.
- Easy assembling with photo instruction manual.

### **Design And Color**