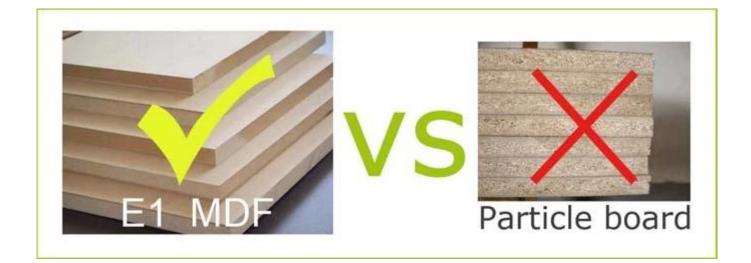

|       |          |  |  |  |  |
| Material           | EU-standard MDF with melamine              |       |          |  |  |  |  |
| Package size       | 69*46.5*17 cm (Inch: 27.17*18.31*6.69)     |       |          |  |  |  |  |

| Package    | KD packing;<br>1piece per 1 c<br>Poly foam prot<br>Strong master | tecting; |         |                   |           |
|------------|------------------------------------------------------------------|----------|---------|-------------------|-----------|
| Carton CBM | 0.055m <sup>3</sup>                                              |          |         | <b>N.W./G.W</b> . | 15/16.5kg |
| 20GP       | 513pcs                                                           | 40HQ     | 1247pcs | MOQ               | 100pcs    |





## Material



## Certificates



## Our team





#### **Our Business services:**

1. Your inquiry related to our products or prices will be replied in 12hours in working date.

2. Experience sales answer your inquiry and give you related business service.

3. OEM&ODM are welcome, we have over 10 years' experience working with OEM project.

4. We are looking for the sales exclusive of our ODM <u>wooden mirror jewelry</u> <u>cabinet</u>.

5. Sales exclusive agent sales right have been protect.

#### **Package information:**

- 1. Forming polyfoam for the post package
- 2. 6-side strong polyfoam are used for safe package during transportation.
- 3. Assembled kit and User Manual are available for each cabinet.

#### **Production lead time**

1. 25~50 days after received deposit.

2. Normal on production