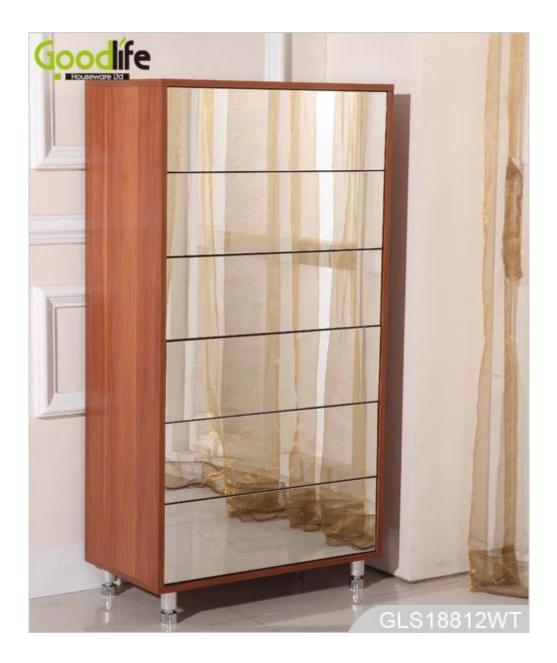

# **SOLUTIONS FOR YOUR GOODLIFE!**

- 6 layers cabinets with press magnet closure.
- Full length mirror for dressing.
- Knock down package with poly foam protected and strong carton.
- Easy assembling with printed photo instruction manual.

## **Product Features**

| Production Name Wooden mirrored wooden shoe Brand Goodlife |                                                                                                    |      |            |           |               |
|------------------------------------------------------------|----------------------------------------------------------------------------------------------------|------|------------|-----------|---------------|
|                                                            | storage cabinet                                                                                    |      |            |           |               |
| Item No.                                                   | GLS18812B                                                                                          |      |            |           |               |
| Product size                                               | H121* W63*D34cm (Inch : H47.64*W24.8*D13.38)                                                       |      |            |           |               |
| Colors                                                     | White, black, brown, wooden color etc.                                                             |      |            |           |               |
| Function                                                   | floor standing,<br>shoe storage and organizer                                                      |      |            |           |               |
| Material                                                   | EU-standard Eco-friendly MDF with melamine                                                         |      |            |           |               |
| Details                                                    | <ul> <li>- 6-layer cabinets</li> <li>- press magnet closure</li> <li>- 4 pcs metal feet</li> </ul> |      |            |           |               |
| Package size                                               | 133*40.5*21cm (Inch: H27.2* L16.3*W6.89)                                                           |      |            |           |               |
| Packing                                                    | KD packing;<br>1 piece per 1 carton;<br>Poly foam protecting;<br>strong double layer master carton |      |            |           |               |
| Carton CBM                                                 | 133*40.5*21 cm = 0.113 m <sup>3</sup>                                                              |      |            | N.W./G.W. | 35 kg/36.5kgs |
| 20GP                                                       | 280 pieces                                                                                         | 40HQ | 680 pieces | MOQ       | 100 pieces    |