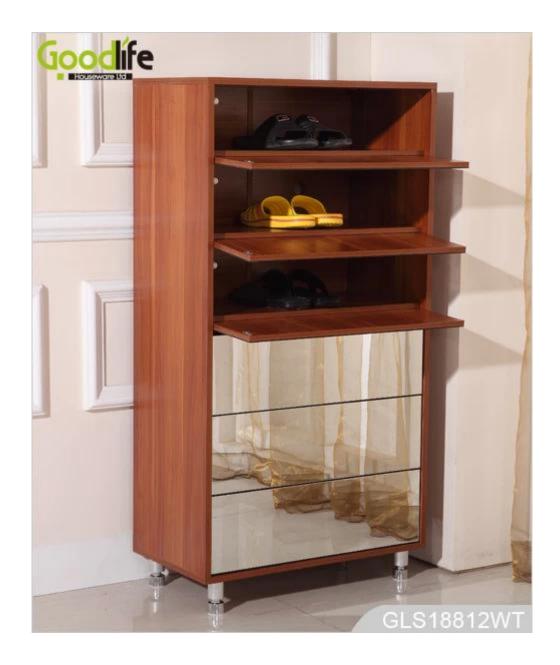

# **SOLUTIONS FOR YOUR GOODLIFE!**

- 6 layers cabinets with press magnet closure.
- Full length mirror for dressing.
- Knock down package with poly foam protected and strong carton.
- Easy assembling with printed photo instruction manual.

## **Product Features**

| Production Name Wooden mirrored wooden shoe Brand Goodlife |                                                                                                    |      |            |           |               |
|------------------------------------------------------------|----------------------------------------------------------------------------------------------------|------|------------|-----------|---------------|
|                                                            | storage cabinet                                                                                    |      |            |           |               |
| Item No.                                                   | GLS18812B                                                                                          |      |            |           |               |
| Product size                                               | H121* W63*D34cm (Inch : H47.64*W24.8*D13.38)                                                       |      |            |           |               |
| Colors                                                     | White, black, brown, wooden color etc.                                                             |      |            |           |               |
| Function                                                   | floor standing,<br>shoe storage and organizer                                                      |      |            |           |               |
| Material                                                   | EU-standard Eco-friendly MDF with melamine                                                         |      |            |           |               |
| Details                                                    | <ul> <li>- 6-layer cabinets</li> <li>- press magnet closure</li> <li>- 4 pcs metal feet</li> </ul> |      |            |           |               |
| Package size                                               | 133*40.5*21cm (Inch: H27.2* L16.3*W6.89)                                                           |      |            |           |               |
| Packing                                                    | KD packing;<br>1 piece per 1 carton;<br>Poly foam protecting;<br>strong double layer master carton |      |            |           |               |
| Carton CBM                                                 | 133*40.5*21 cm = 0.113 m <sup>3</sup>                                                              |      |            | N.W./G.W. | 35 kg/36.5kgs |
| 20GP                                                       | 280 pieces                                                                                         | 40HQ | 680 pieces | MOQ       | 100 pieces    |