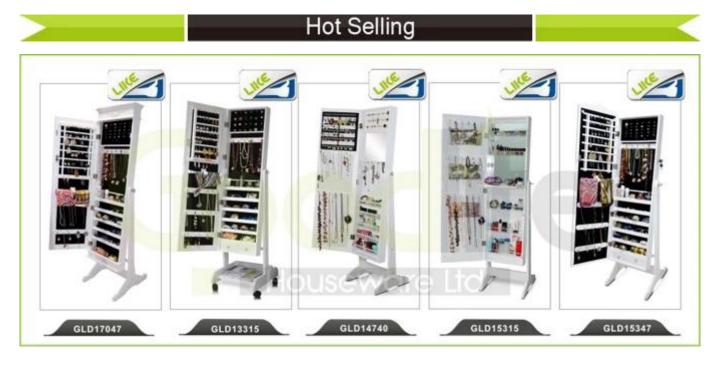

Our Business services:**

1. Your inquiry related to our products or prices will be replied in 12hours in working date.

2. Experience sales answer your inquiry and give you related business service.

3. OEM&ODM are welcome, we have over 10 years' experience working with OEM project.

4. We are looking for the sales exclusive of our ODM wooden mirrored jewelry cabinet.

5. Sales exclusive agent sales right have been protect.

#### Package information:

- 1. Forming polyfoam for the post package
- 2. 6-side strong polyfoam are used for safe package during transportation.
- 3. Assembled kit and User Manual are available for each cabinet.

#### **Production lead time**

1. 25~50 days after received deposit.

2. Normal on production line production lead time is 15days after received deposit.