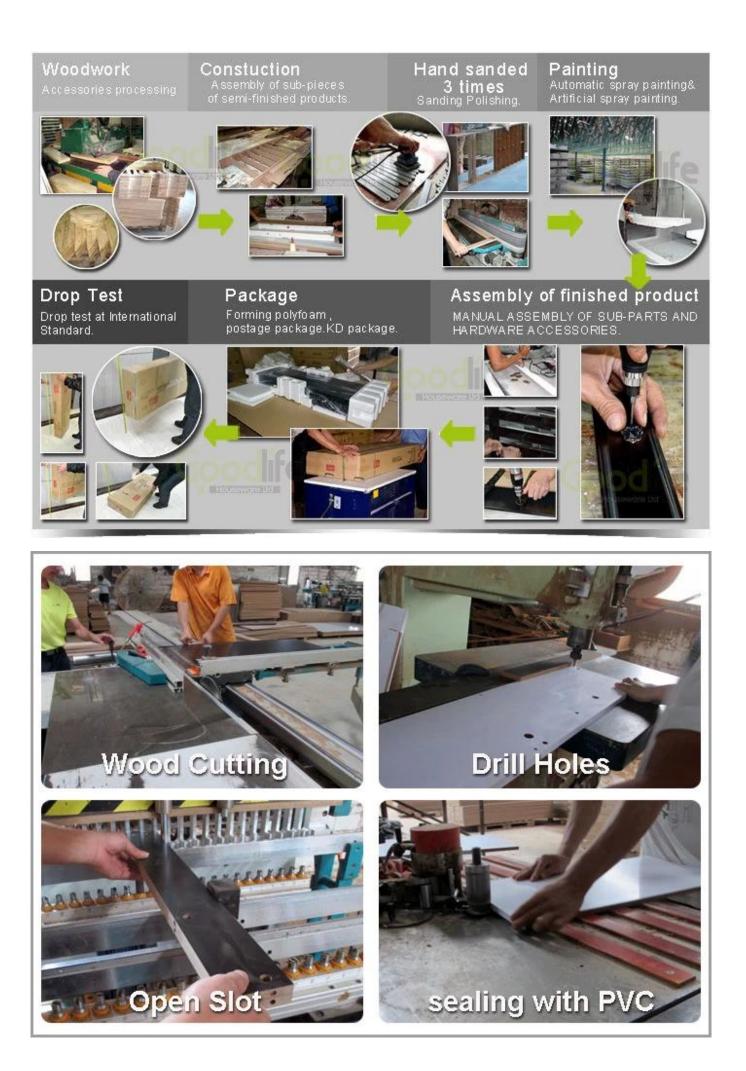

## Workmanship And Package

#### Package information:

- 1. Forming polyfoam for the post package
- 2. 6-side strong polyfoam are used for safe package during transportation.
- 3. Assembled kit and User Manual are available for each cabinet.