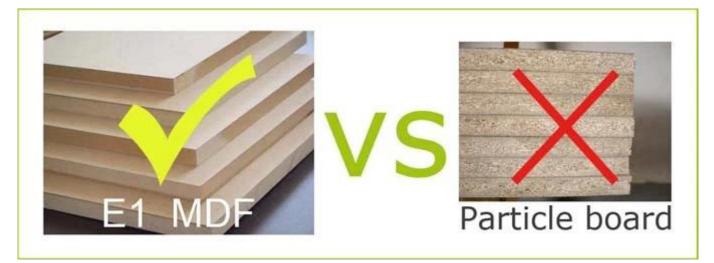

|      |            |           |               |
| Packing                                                    | KD packing;<br>1 piece per 1 carton;<br>Poly foam protecting;<br>strong double layer master carton |      |            |           |               |
| Carton CBM                                                 | 133*40.5*21 cm = 0.113 m <sup>3</sup>                                                              |      |            | N.W./G.W. | 35 kg/36.5kgs |
| 20GP                                                       | 280 pieces                                                                                         | 40HQ | 680 pieces | MOQ       | 100 pieces    |

## **Design And Color**







## Workmanship And Package



## Material



## Certificates



## Our team



#### **Our Business services:**

1. Your inquiry related to our products or prices will be replied in 12hours in working date.

2. Experience sales answer your inquiry and give you related business service.

3. OEM&ODM are welcome, we have over 10 years' experience working with OEM project.

4. We are looking for the sales exclusive of our ODM wooden mirrored jewelry cabinet.

5. Sales exclusive agent sales right have been protect.

#### Package information:

- 1. Forming polyfoam for the post package
- 2. 6-side strong polyfoam are used for safe package during transportation.
- 3. Assembled kit and User Manual are available for each cabinet.

#### **Production lead time**

1. 25~50 days after received deposit.

2. Normal on production line production le