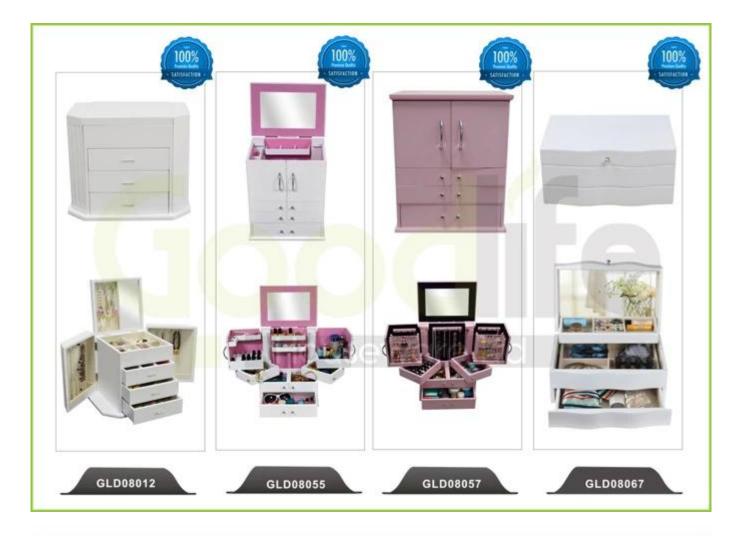

r Business services:**

1. Your inquiry related to our products or prices will be replied in 12hours in working date.

2. Experience sales answer your inquiry and give you related business service.

3. OEM&ODM are welcome, we have over 10 years' experience working with OEM project.

4. We are looking for the sales exclusive of our ODM wooden mirrored jewelry cabinet.

5. Sales exclusive agent sales right have been protect.

#### Package information:

- 1. Forming polyfoam for the post package
- 2. 6-side strong polyfoam are used for safe package during transportation.
- 3. Assembled kit and User Manual are available for each cabinet.

#### **Production lead time**

1. 25~50 days after received deposit.

2. Normal on production line production lead time is 15days after received deposit.