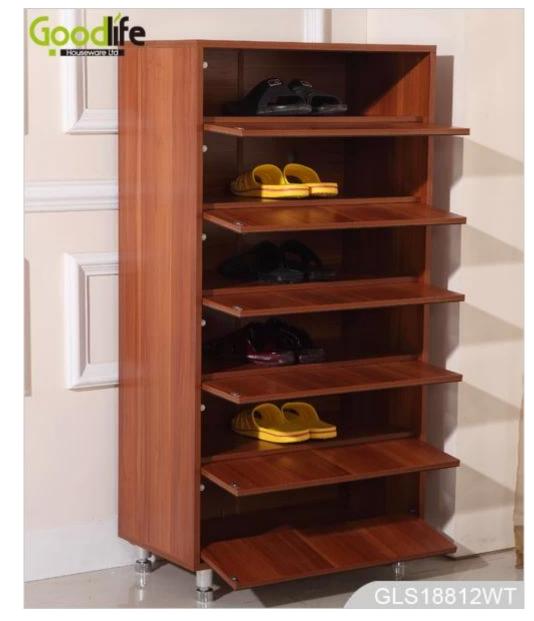

# **SOLUTIONS FOR YOUR GOODLIFE!**

- 6 layers cabinets with press magnet closure.
- Full length mirror for dressing.
- Knock down package with poly foam protected and strong carton.
- Easy assembling with printed photo instruction manual.

## **Product Features**

| Production Name Wooden mirrored wooden shoe Brand Goodlife |                                                                                                    |      |            |           |               |
|------------------------------------------------------------|----------------------------------------------------------------------------------------------------|------|------------|-----------|---------------|
|                                                            | storage cabinet                                                                                    |      |            |           |               |
| Item No.                                                   | GLS18812B                                                                                          |      |            |           |               |
| Product size                                               | H121* W63*D34cm (Inch : H47.64*W24.8*D13.38)                                                       |      |            |           |               |
| Colors                                                     | White, black, brown, wooden color etc.                                                             |      |            |           |               |
| Function                                                   | floor standing,<br>shoe storage and organizer                                                      |      |            |           |               |
| Material                                                   | EU-standard Eco-friendly MDF with melamine                                                         |      |            |           |               |
| Details                                                    | <ul> <li>- 6-layer cabinets</li> <li>- press magnet closure</li> <li>- 4 pcs metal feet</li> </ul> |      |            |           |               |
| Package size                                               | 133*40.5*21cm (Inch: H27.2* L16.3*W6.89)                                                           |      |            |           |               |
| Packing                                                    | KD packing;<br>1 piece per 1 carton;<br>Poly foam protecting;<br>strong double layer master carton |      |            |           |               |
| Carton CBM                                                 | 133*40.5*21 cm = 0.113 m <sup>3</sup>                                                              |      |            | N.W./G.W. | 35 kg/36.5kgs |
| 20GP                                                       | 280 pieces                                                                                         | 40HQ | 680 pieces | MOQ       | 100 pieces    |