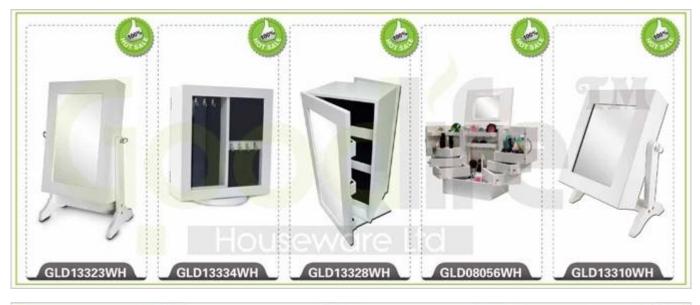

siness services:**

1. Your inquiry related to our products or prices will be replied in 12hours in working date.

2. Experience sales answer your inquiry and give you related business service.

3. OEM&ODM are welcome, we have over 10 years' experience working with OEM project.

4. We are looking for the sales exclusive of our ODM wooden mirrored jewelry cabinet.

5. Sales exclusive agent sales right have been protect.

#### Package information:

- 1. Forming polyfoam for the post package
- 2. 6-side strong polyfoam are used for safe package during transportation.
- 3. Assembled kit and User Manual are available for each cabinet.

#### **Production lead time**

1. 25~50 days after received deposit.

2. Normal on production line production lead time is 15days after received deposit.