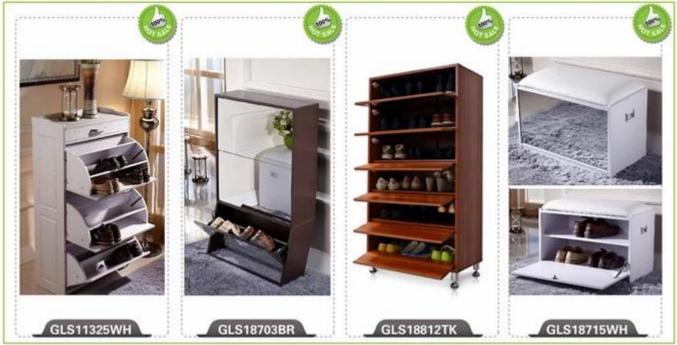

## **Product Features**

| Production Name Wooden mirrored wooden shoe Brand Goodlife |                                                                                                    |      |            |           |               |
|------------------------------------------------------------|----------------------------------------------------------------------------------------------------|------|------------|-----------|---------------|
|                                                            | storage cabinet                                                                                    |      |            |           |               |
| Item No.                                                   | GLS18812B                                                                                          |      |            |           |               |
| Product size                                               | H121* W63*D34cm (Inch : H47.64*W24.8*D13.38)                                                       |      |            |           |               |
| Colors                                                     | White, black, brown, wooden color etc.                                                             |      |            |           |               |
| Function                                                   | floor standing,<br>shoe storage and organizer                                                      |      |            |           |               |
| Material                                                   | EU-standard Eco-friendly MDF with melamine                                                         |      |            |           |               |
| Details                                                    | <ul> <li>- 6-layer cabinets</li> <li>- press magnet closure</li> <li>- 4 pcs metal feet</li> </ul> |      |            |           |               |
| Package size                                               | 133*40.5*21cm (Inch: H27.2* L16.3*W6.89)                                                           |      |            |           |               |
| Packing                                                    | KD packing;<br>1 piece per 1 carton;<br>Poly foam protecting;<br>strong double layer master carton |      |            |           |               |
| Carton CBM                                                 | 133*40.5*21 cm = 0.113 m <sup>3</sup>                                                              |      |            | N.W./G.W. | 35 kg/36.5kgs |
| 20GP                                                       | 280 pieces                                                                                         | 40HQ | 680 pieces | MOQ       | 100 pieces    |

## **Design And Color**