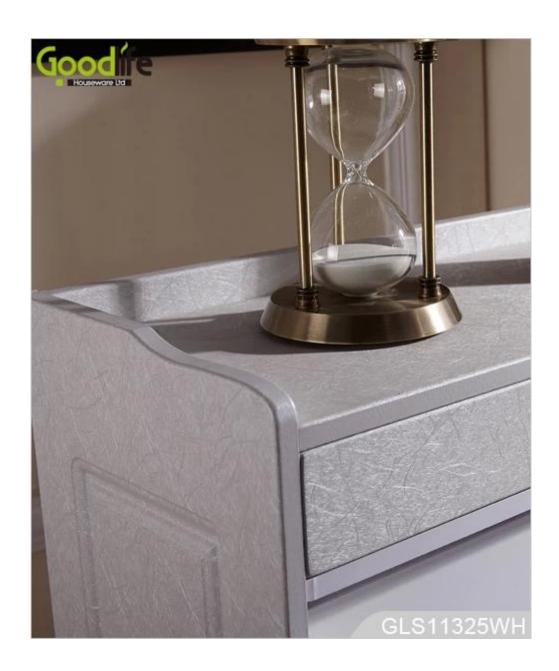

# **Product Features**

Production Name Wooden shoe storage cabinet with adjustable shoe rack inside Brand Goodlife

Item No. GLS11325

**Product size** W63\*D30\*H120 cm (Inch: W24.8\*D7.9\*H47.2)

Colors White, black, brown and more

For home shoe organizing and storage. Living room and hallway **Function** Material EU-standard Eco-friendly MDF with melamine and PVC surface coating

1 top storage drawer; 3 rotary shoe cabinet;

**Details** 