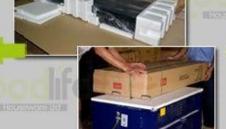

## Package

Forming polyfoam , postage package KD package.

### **Package information:**

- 1. Forming polyfoam for the post package
- 2. 6-side strong polyfoam are used for safe package during transportation.
- 3. Assembled kit and User Manual are available for each cabinet.