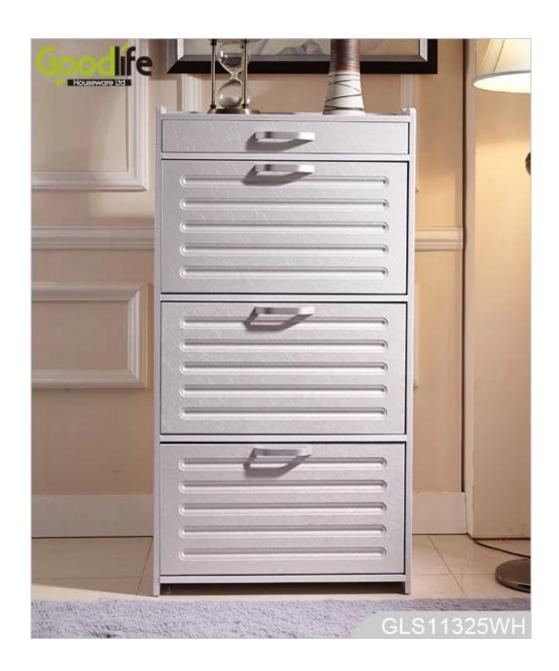

# **SOLUTIONS FOR YOUR GOODLIFE!**

- MDF melamine and PVC wooden shoe storage cabinet.
- One top drawer for storage and 3 layers shoe storage cabinets.
- Adjustable double or triple shoe rack inside.
- High quality MDF wood with melamine PVC surface coating.
- KD package to save space and freight.
- Easy assembling with printed instruction manual.

**Design And Color** 

















# **Product Features**

Production Name Wooden shoe storage cabinet with adjustable shoe rack inside Brand Goodlife

Item No. GLS11325

**Product size** W63\*D30\*H120 cm (Inch: W24.8\*D7.9\*H47.2)

Colors White, black, brown and more

For home shoe organizing and storage. Living room and hallway **Function** Material EU-standard Eco-friendly MDF with melamine and PVC surface coating

1 top storage drawer; 3 rotary shoe cabinet;

**Details** 

Adjustable double or triple shoe rack.

Carton 1: 126\*36\*12.5 cm (Inch: 49.61\*14.17\*4.92) Package size Carton 2: 66\*32\*20 cm (Inch: 25.98\*12.60\*7.87)

KD packing, 1piece per 2 cartons, **Package** 

Poly foam protecting, strong master carton.

**Carton CBM**  $0.099 m^3$ N.W./G.W. 30kgs/34kgs

20GP 280pieces **40HQ** 680 pieces MO