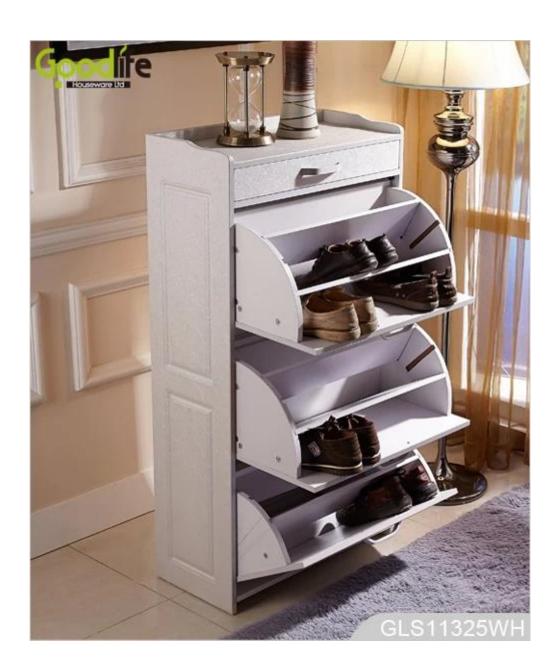

# **SOLUTIONS FOR YOUR GOODLIFE!**

- MDF melamine and PVC wooden shoe storage cabinet.
- One top drawer for storage and 3 layers shoe storage cabinets.
- Adjustable double or triple shoe rack inside.
- High quality MDF wood with melamine PVC surface coating.
- KD package to save space and freight.
- Easy assembling with printed instruction manual.

**Design And Color** 

# **Product Features**

Production Name Wooden shoe storage cabinet with adjustable shoe rack inside Brand Goodlife

Item No. GLS11325

**Product size** W63\*D30\*H120 cm (Inch: W24.8\*D7.9\*H47.2)

Colors White, black, brown and more

For home shoe organizing and storage. Living room and hallway **Function** Material EU-standard Eco-friendly MDF with melamine and PVC surface coating

1 top storage drawer; 3 rotary shoe cabinet;

**Details** 

Adjustable double or triple shoe rack.

Carton 1: 126\*36\*12.5 cm (Inch: 49.61\*14.17\*4.92) Package size Carton 2: 66\*32\*20 cm (Inch: 25.98\*12.60\*7.87)

KD packing, 1piece per 2 cartons, **Package** 