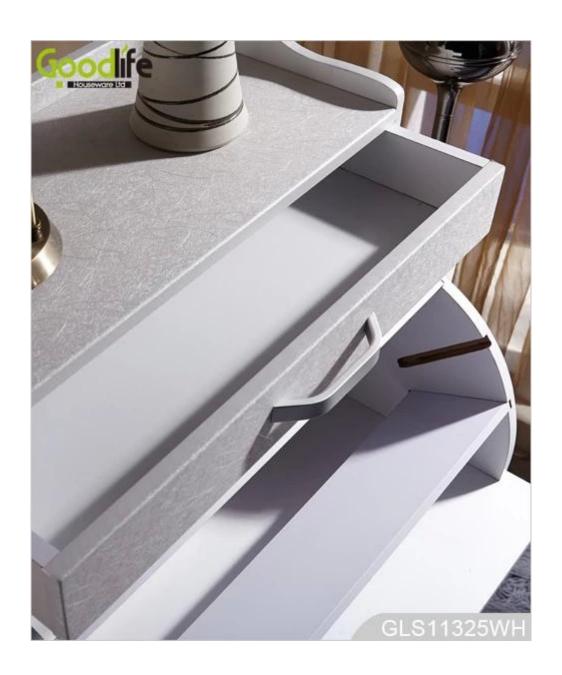

For home shoe organizing and storage. Living room and hallway **Function** Material EU-standard Eco-friendly MDF with melamine and PVC surface coating

1 top storage drawer; 3 rotary shoe cabinet;

**Details** 

Adjustable double or triple shoe rack.

Carton 1: 126\*36\*12.5 cm (Inch: 49.61\*14.17\*4.92) Package size Carton 2: 66\*32\*20 cm (Inch: 25.98\*12.60\*7.87)

KD packing, 1piece per 2 cartons, **Package** 