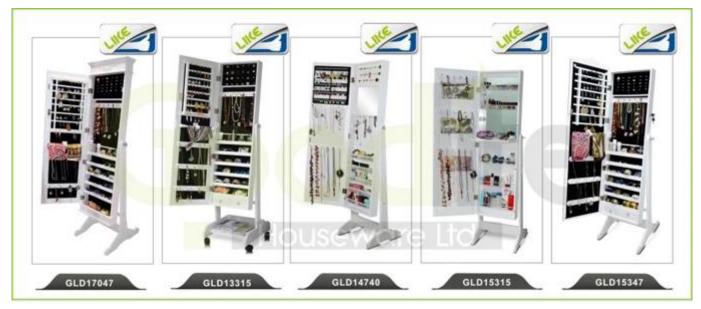

*

- 1. Your inquiry related to our products or prices will be replied in 12hours in working date.
- 2. Experience sales answer your inquiry and give you related business service.
- 3. OEM&ODM are welcome, we have over 10 years' experience working with OEM project.
- 4. We are looking for the sales exclusive of our ODM wooden mirror jewelry cabinet.
- 5. Sales exclusive agent sales right have been protect.

### **Package information:**

- 1. Forming polyfoam for the post package
- 2. 6-side strong polyfoam are used for safe package during transportation.
- 3. Assembled kit and User Manual are available for each cabinet.

#### **Production lead time**

- 1. 25~50 days after received deposit.
- 2. Normal on production line production lead time is 15days after received deposit.

Hot Selling