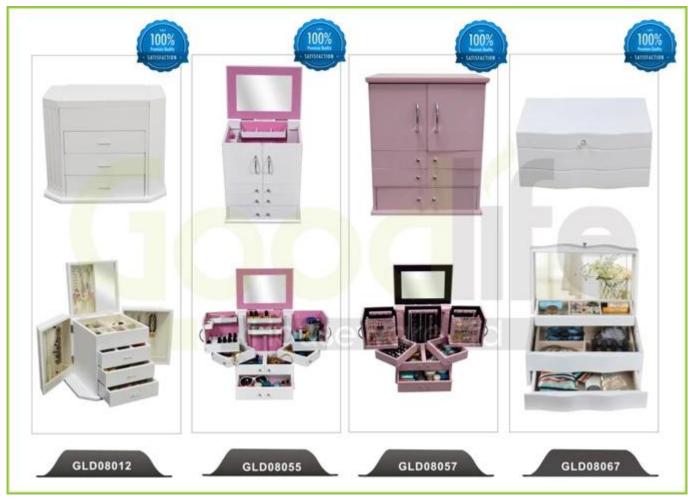

- 1. Your inquiry related to our products or prices will be replied in 12hours in working date.
- 2. Experience sales answer your inquiry and give you related business service.
- 3. OEM&ODM are welcome, we have over 10 years' experience working with OEM project.
- 4. We are looking for the sales exclusive of our ODM wooden mirror jewelry cabinet.
- 5. Sales exclusive agent sales right have been protect.

### **Package information:**

- 1. Forming polyfoam for the post package
- 2. 6-side strong polyfoam are used for safe package during transportation.
- 3. Assembled kit and User Manual are available for each cabinet.

#### **Production lead time**

- 1. 25~50 days after received deposit.
- 2. Normal on production line production lead time is 15days after received deposit.

Hot Selling