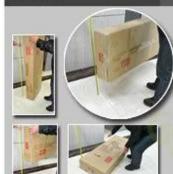

er; 3 rotary shoe cabinet;

**Details** 

Adjustable double or triple shoe rack.

Carton 1: 126\*36\*12.5 cm (Inch: 49.61\*14.17\*4.92) Package size Carton 2: 66\*32\*20 cm (Inch: 25.98\*12.60\*7.87)

KD packing, 1piece per 2 cartons, **Package** 

Poly foam protecting, strong master carton.

**Carton CBM**  $0.099 m^3$ N.W./G.W. 30kgs/34kgs

20GP 280pieces **40HQ** 680 pieces MOQ 200 pieces

# Workmanship And Package

Constuction
Assembly of sub-pieces
of semi-finished products.

# Hand sanded 3 times Sanding Polishing.

Painting Automatic spray painting& Artificial spray painting.









## Drop Test

Drop test at International Standard.

## Package

Forming polyfoam , postage package KD package.

## Assembly of finished product

MANUAL ASSEMBLY OF SUB-PARTS AND HARDWARE ACCESSORIES.

















# Material



Certificates











# Our team













#### **Our Business services:**

- 1. Your inquiry related to our products or prices will be replied in 12hours in working date.
- 2. Experience sales answer your inquiry and give you related business service.
- 3. OEM&ODM are welcome, we have over 10 years' experience working with OEM project.
- 4. We are looking for the sales exclusive of our ODM wooden mirror jewelry cabinet.
- 5. Sales exclusive agent sales right have been protect.

### **Package information:**

- 1. Forming polyfoam for the post package
- 2. 6-side strong polyfoam are used for safe package during transportation.
- 3. Assembled kit and User Manual are available for each cabinet.

#### **Production lead time**

- 1. 25~50 days after received d