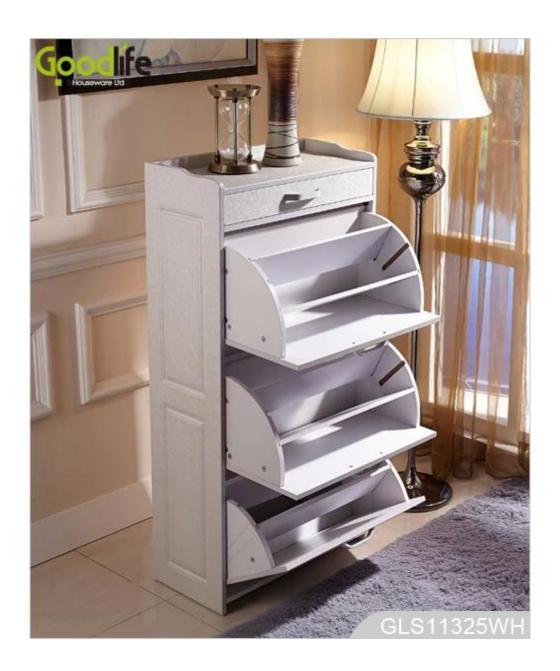

# **SOLUTIONS FOR YOUR GOODLIFE!**

- MDF melamine and PVC wooden shoe storage cabinet.
- One top drawer for storage and 3 layers shoe storage cabinets.
- Adjustable double or triple shoe rack inside.
- High quality MDF wood with melamine PVC surface coating.
- KD package to save space and freight.
- Easy assembling with printed instruction manual.

**Design And Color** 

# **Product Features**

Production Name Wooden shoe storage cabinet with adjustable shoe rack inside Brand Goodlife

Item No. GLS11325

**Product size** W63\*D30\*H120 cm (Inch: W24.8\*D7.9\*H47.2)

Colors White, black, brown and more

For home shoe organizing and storage. Living room and hallway **Function** Material EU-standard Eco-friendly MDF with melamine and PVC surface coating

1 top storage drawer; 3 rotary shoe cabinet;

**Details** 

Adjustable double or triple shoe rack.

Carton 1: 126\*36\*12.5 cm (Inch: 49.61\*14.17\*4.92) Package size Carton 2: 66\*32\*20 cm (Inch: 25.98\*12.60\*7.87)

KD packing, 1piece per 2 cartons, **Package** 