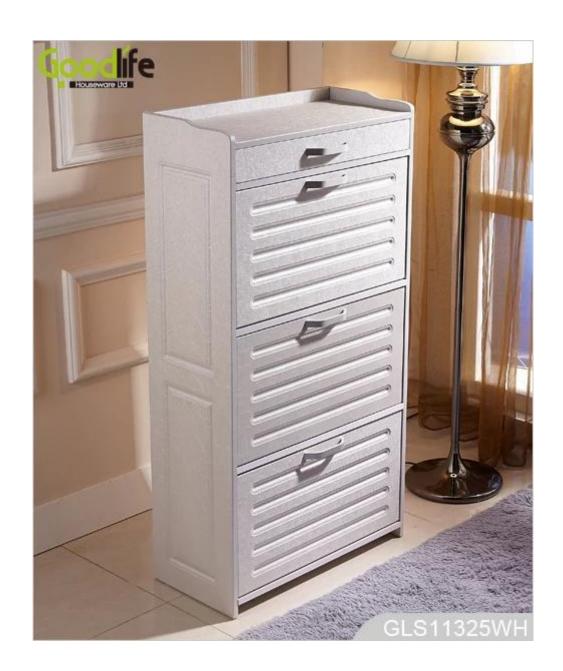

# **SOLUTIONS FOR YOUR GOODLIFE!**

- MDF melamine and PVC wooden shoe storage cabinet.
- One top drawer for storage and 3 layers shoe storage cabinets.
- Adjustable double or triple shoe rack inside.
- High quality MDF wood with melamine PVC surface coating.
- KD package to save space and freight.
- Easy assembling with printed instruction manual.

**Design And Color** 

















# **Product Features**

Production Name Wooden shoe storage cabinet with adjustable shoe rack inside Brand Goodlife

Item No. GLS11325

**Product size** W63\*D30\*H120 cm (Inch: W24.8\*D7.9\*H47.2)

Colors White, black, brown and more

For home shoe organizing and storage. Living room and hallway **Function** Material EU-standard Eco-friendly MDF with melamine and PVC surface coating

1 top storage drawer; 3 rotary shoe cabinet;

**Details** 

Adjustable double or triple shoe rack.

Carton 1: 126\*36\*12.5 cm (Inch: 49.61\*14.17\*4.92) Package size Carton 2: 66\*32\*20 cm (Inch: 25.98\*12.60\*7.87)

KD packing, 1piece per 2 cartons, **Package** 

Poly foam protecting, strong master carton.

**Carton CBM**  $0.099 m^3$ N.W./G.W. 30kgs/34kgs

20GP 280pieces **40HQ** 680 pieces MOQ