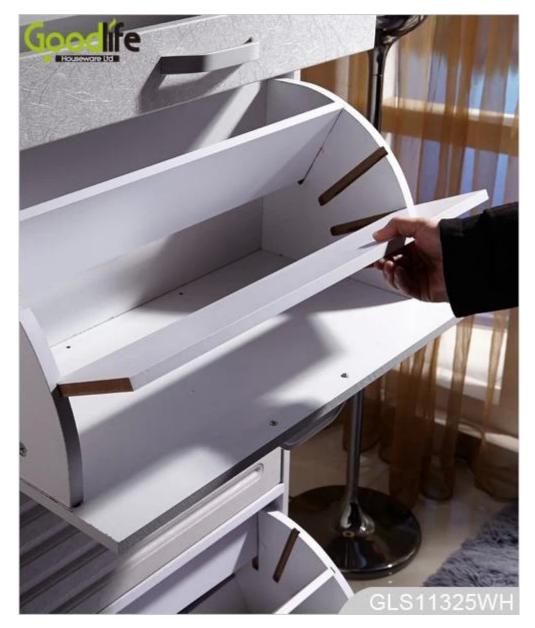

For home shoe organizing and storage. Living room and hallway **Function** Material EU-standard Eco-friendly MDF with melamine and PVC surface coating

1 top storage drawer; 3 rotary shoe cabinet;

**Details** 

Adjustable double or triple shoe rack.

Carton 1: 126\*36\*12.5 cm (Inch: 49.61\*14.17\*4.92) Package size Carton 2: 66\*32\*20 cm (Inch: 25.98\*12.60\*7.87)

KD packing, 1piece per 2 cartons, **Package** 