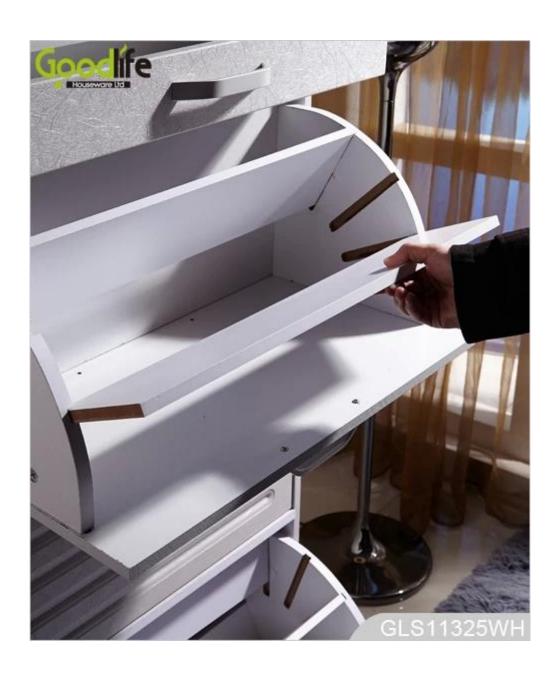

For home shoe organizing and storage. Living room and hallway **Function** Material EU-standard Eco-friendly MDF with melamine and PVC surface coating

1 top storage drawer; 3 rotary shoe cabinet;

**Details** 

Adjustable double or triple shoe rack.

Carton 1: 126\*36\*12.5 cm (Inch: 49.61\*14.17\*4.92) Package size Carton 2: 66\*32\*20 cm (Inch: 25.98\*12.60\*7.87)

KD packing, 1piece per 2 cartons, **Package** 