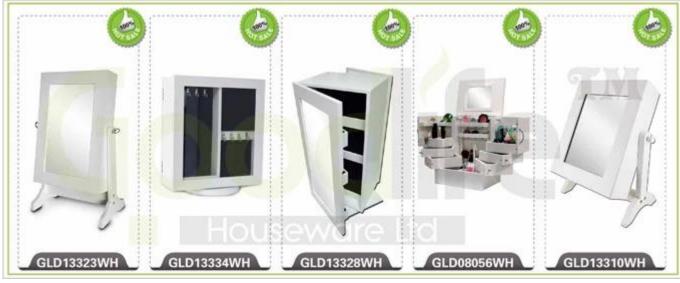

. Your inquiry related to our products or prices will be replied in 12hours in working date.
- 2. Experience sales answer your inquiry and give you related business service.
- 3. OEM&ODM are welcome, we have over 10 years' experience working with OEM project.
- 4. We are looking for the sales exclusive of our ODM wooden mirror jewelry cabinet.
- 5. Sales exclusive agent sales right have been protect.

### **Package information:**

- 1. Forming polyfoam for the post package
- 2. 6-side strong polyfoam are used for safe package during transportation.
- 3. Assembled kit and User Manual are available for each cabinet.

#### **Production lead time**

- 1. 25~50 days after received deposit.
- 2. Normal on production line production lead time is 15days after received deposit.

Hot Selling