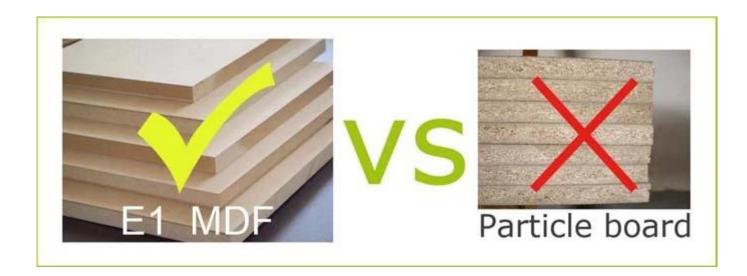

**Details** 

Adjustable double or triple shoe rack.

Carton 1: 126\*36\*12.5 cm (Inch: 49.61\*14.17\*4.92) Package size Carton 2: 66\*32\*20 cm (Inch: 25.98\*12.60\*7.87)

KD packing, 1piece per 2 cartons, **Package** 

Poly foam protecting, strong master carton.

**Carton CBM**  $0.099 m^3$ N.W./G.W. 30kgs/34kgs

20GP 280pieces **40HQ** 680 pieces MOQ 200 pieces

# Workmanship And Package

Constuction
Assembly of sub-pieces
of semi-finished products.

# Hand sanded 3 times Sanding Polishing.

Painting Automatic spray painting& Artificial spray painting.









## Drop Test

Drop test at International Standard.

## Package

Forming polyfoam , postage package KD package.

## Assembly of finished product

MANUAL ASSEMBLY OF SUB-PARTS AND HARDWARE ACCESSORIES.

















# Material



Certificates











# Our team













#### **Our Business services:**

- 1. Your inquiry related to our products or prices will be replied in 12hours in working date.
- 2. Experience sales answer your inquiry and give you related business service.
- 3. OEM&ODM are welcome, we have over 10 years' experience working with OEM project.
- 4. We are looking for the sales exclusive of our ODM wooden mirror jewelry cabinet.
- 5. Sales exclusive agent sales right have been protect.

### **Package information:**

- 1. Forming polyfoam for the post package
- 2. 6-side strong polyfoam are used for safe package during transportation.
- 3. Assembled kit and User Manual are available for each cabinet.

#### **Production lead time**

- 1. 25~50 days after received deposit.
- 2. Normal on produ