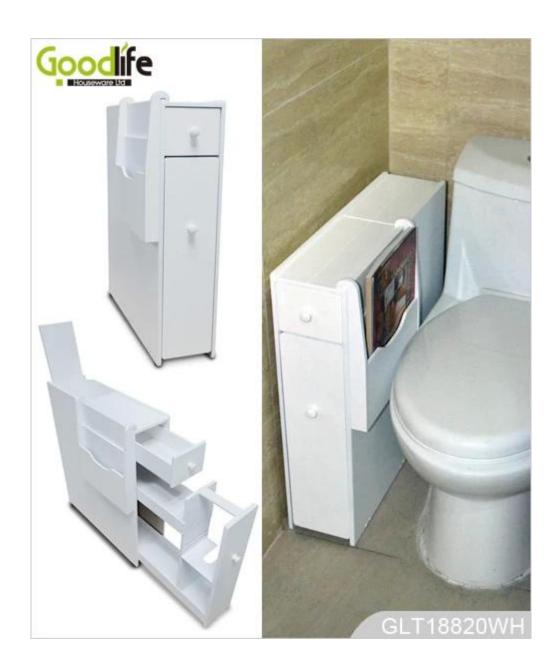

# **SOLUTIONS FOR YOUR GOODLIFE!**

- Wooden moderntoilet furniture, color option white, black, brown etc.
- Lots of spacefor toilet paper and accessory storage.
- A hanging magazineand newspaper holder.
- Assemble dpacking with strong poly foam and master carton protected.

## **Product Features**

**Brand** 

Goodlife

Wooden storage cabinet with drawer from China

**Production** supplier a removable

hanging

magazine,newspaper rack

space aaving

**Item No.** GLT18820

Name

**Product size** H58\*W50\*14CM (Inch: H22.8L19.7\*W5.5) **Colors** White, black, brown, wooden color and more

floor standing,

**Function** shoe storage and organizer

Material EU-standard MDF ;Eco-friendly painting