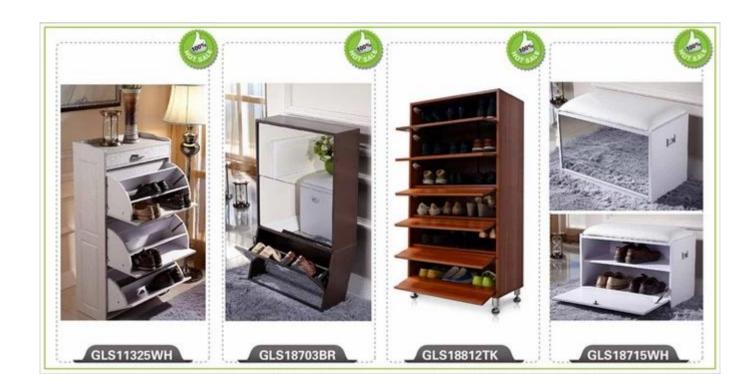

**Item No.** GLT18820

Name

**Product size** H58\*W50\*14CM (Inch: H22.8L19.7\*W5.5) **Colors** White, black, brown, wooden color and more

floor standing,

**Function** shoe storage and organizer

Material EU-standard MDF ;Eco-friendly painting