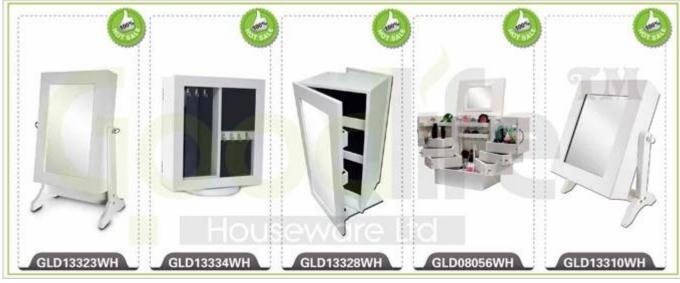

## **Product Features**

**Brand** 

Goodlife

Wooden storage cabinet with drawer from China

**Production** supplier a removable

hanging

magazine,newspaper rack

space aaving

**Item No.** GLT18820

Name

**Product size** H58\*W50\*14CM (Inch: H22.8L19.7\*W5.5) **Colors** White, black, brown, wooden color and more

floor standing,

**Function** shoe storage and organizer

Material EU-standard MDF ;Eco-friendly painting

#### **Our Business services:**

- 1. Your inquiry related to our products or prices will be replied in 12hours in working date.
- 2. Experience sales answer your inquiry and give you related business service.
- 3. OEM&ODM are welcome, we have over 10 years' experience working with OEM project.
- 4. We are looking for the sales exclusive of our ODM <u>wooden mirror jewelry</u> <u>cabinet</u>.
- 5. Sales exclusive agent sales right have been protect.