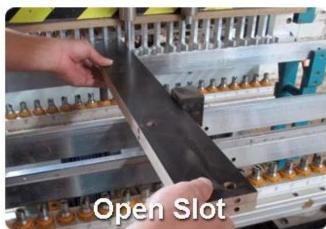

and master carton protected.

### **Design And Color**













## **Product Features**

**Brand** 

Goodlife

Wooden storage cabinet with drawer from China

**Production** supplier a removable

hanging

magazine,newspaper rack

space aaving

**Item No.** GLT18820

Name

**Product size** H58\*W50\*14CM (Inch: H22.8L19.7\*W5.5) **Colors** White, black, brown, wooden color and more

floor standing,

**Function** shoe storage and organizer

Material EU-standard MDF ;Eco-friendly painting

**Package size** 64x56x20 CM (Inch:22\* 22\* 7.87)

Assemble package PE bag,

**Package** Poly foam protecting,

Strong master carton.

**Carton CBM**  $64*56*20 \text{ CM} = 0.072\text{m}^3$  **N.W./G.W.** 9.0/11.0kg

**20GP** 400pcs **40HQ** 971pcs **MOQ** 200 pieces

## Workmanship And Package











# Material



Certificates











## Our team













#### **Our Business services:**

- 1. Your inquiry related to our products or prices will be replied in 12hours in working date.
- 2. Experience sales answer your inquiry and give you related business service.
- 3. OEM&ODM are welcome, we have over 10 years' experience working with OEM project.
- 4. We are looking for the sales exclusive of our ODM <u>wooden mirror jewelry</u> <u>cabinet</u>.
- 5. Sales exclusive agent sales right have been protect.

#### **Package information:**

- 1. Forming polyfoam for the post package
- 2. 6-side strong polyfoam are used for safe package during transportation.
- 3. Assembled kit and User Manual are available for each cabinet.

#### **Production lead time**

- 1.  $25\sim50$  days after