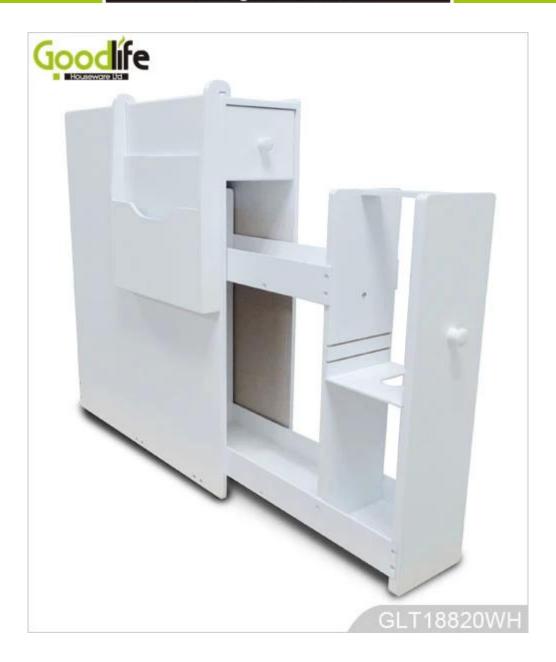

## **Product Features**

**Brand** 

Goodlife

Wooden storage cabinet with drawer from China

**Production** supplier a removable

hanging

magazine,newspaper rack

space aaving

**Item No.** GLT18820

Name

**Product size** H58\*W50\*14CM (Inch: H22.8L19.7\*W5.5) **Colors** White, black, brown, wooden color and more

floor standing,

**Function** shoe storage and organizer

Material EU-standard MDF ;Eco-friendly painting