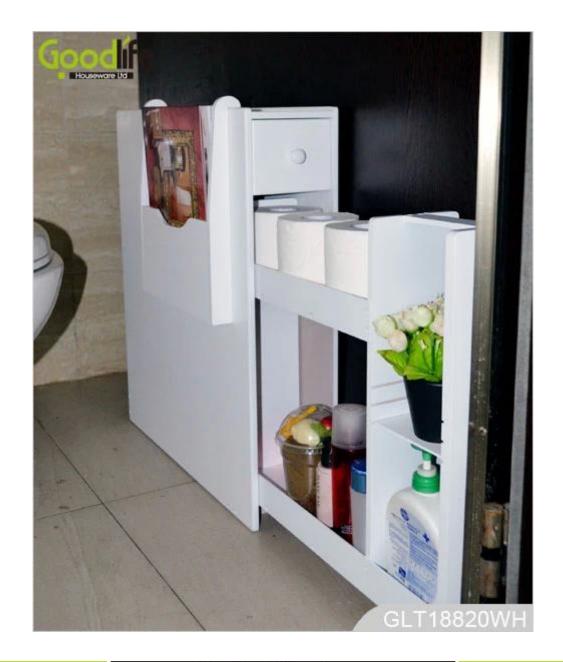

# **SOLUTIONS FOR YOUR GOODLIFE!**

- Wooden moderntoilet furniture, color option white, black, brown etc.
- Lots of spacefor toilet paper and accessory storage.
- A hanging magazineand newspaper holder.
- Assemble dpacking with strong poly foam and master carton protected.

## **Product Features**

**Brand** 

Goodlife

Wooden storage cabinet with drawer from China

**Production** supplier a removable

hanging

magazine,newspaper rack

space aaving

**Item No.** GLT18820

Name

**Product size** H58\*W50\*14CM (Inch: H22.8L19.7\*W5.5) **Colors** White, black, brown, wooden color and more

floor standing,

**Function** shoe storage and organizer

Material EU-standard MDF ;Eco-friendly painting