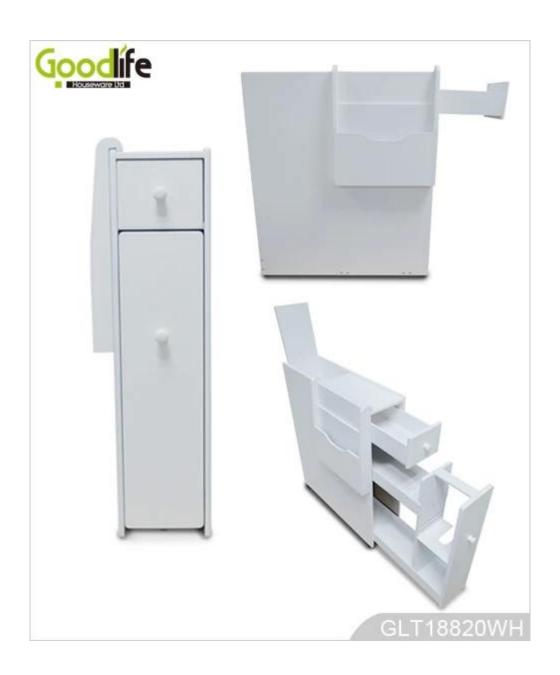

### **Design And Color**

## **Product Features**

**Brand** 

Goodlife

Wooden storage cabinet with drawer from China

**Production** supplier a removable

hanging

magazine,newspaper rack

space aaving