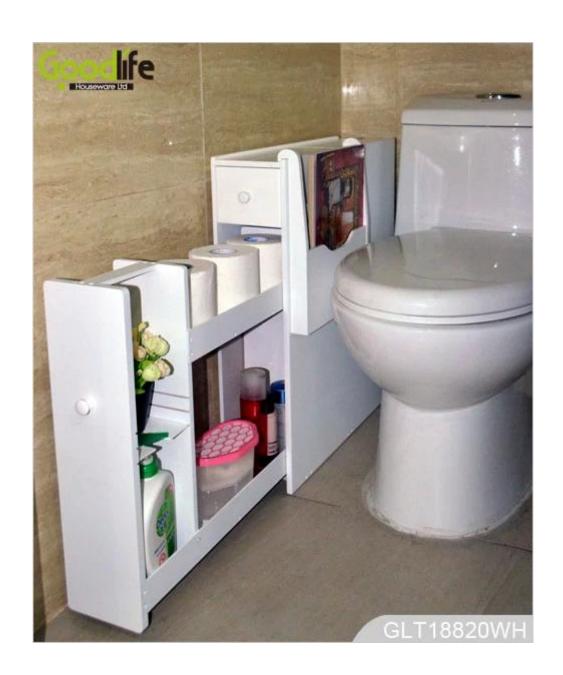

# **SOLUTIONS FOR YOUR GOODLIFE!**

- Wooden moderntoilet furniture, color option white, black, brown etc.
- Lots of spacefor toilet paper and accessory storage.
- A hanging magazineand newspaper holder.
- Assemble dpacking with strong poly foam and master carton protected.

## **Product Features**

**Brand** 

Goodlife

Wooden storage cabinet with drawer from China

**Production** supplier a removable

hanging

magazine,newspaper rack

space aaving

**Item No.** GLT18820

Name

**Product size** H58\*W50\*14CM (Inch: H22.8L19.7\*W5.5) **Colors** White, black, brown, wooden color and more

floor standing,

**Function** shoe storage and organizer

Material EU-standard MDF ;Eco-friendly painting