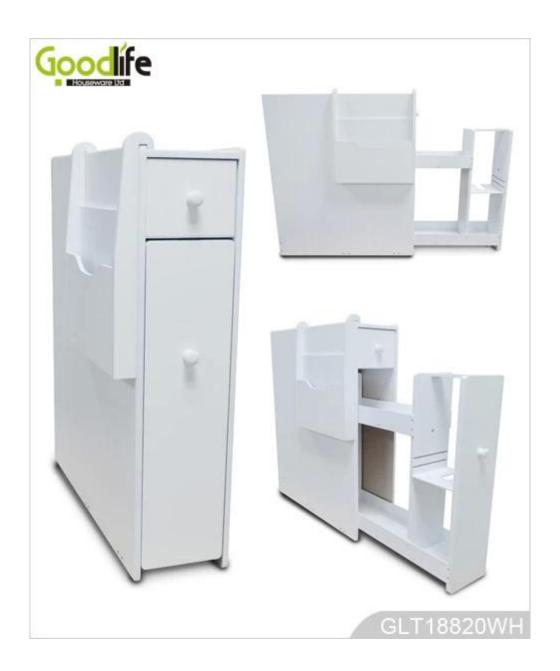

## **Product Features**

**Brand** 

Goodlife

Wooden storage cabinet with drawer from China

**Production** supplier a removable

hanging

magazine,newspaper rack

space aaving

**Item No.** GLT18820

Name

**Product size** H58\*W50\*14CM (Inch: H22.8L19.7\*W5.5) **Colors** White, black, brown, wooden color and more

floor standing,

**Function** shoe storage and organizer

Material EU-standard MDF ;Eco-friendly painting