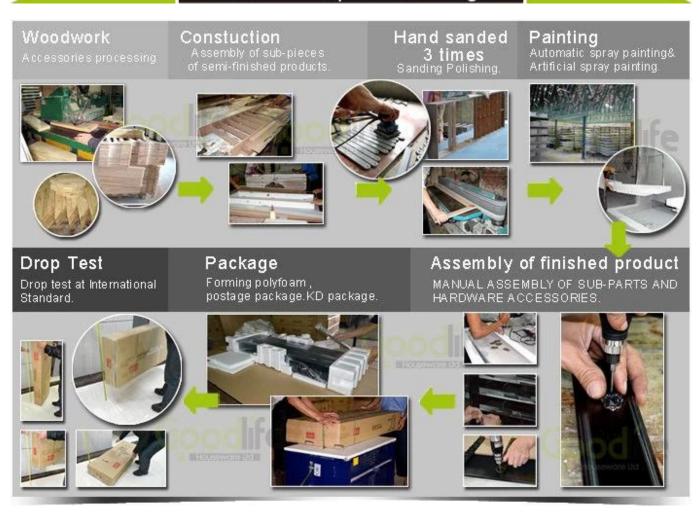

## Workmanship And Package

#### **Package information:**

- 1. Forming polyfoam for the post package
- 2. 6-side strong polyfoam are used for safe package during transportation.
- 3. Assembled kit and User Manual are available for each cabinet.