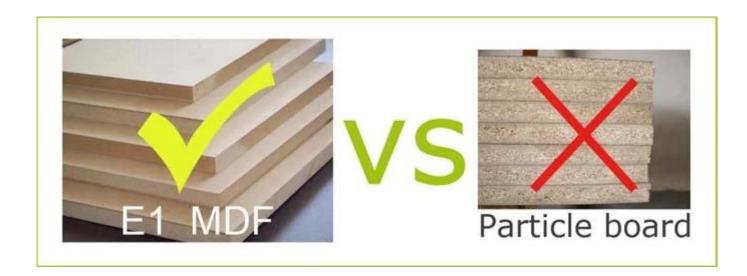

# Material

Certificates

**Item No.** GLT18820

Name

**Product size** H58\*W50\*14CM (Inch: H22.8L19.7\*W5.5) **Colors** White, black, brown, wooden color and more

floor standing,

**Function** shoe storage and organizer

Material EU-standard MDF ;Eco-friendly painting