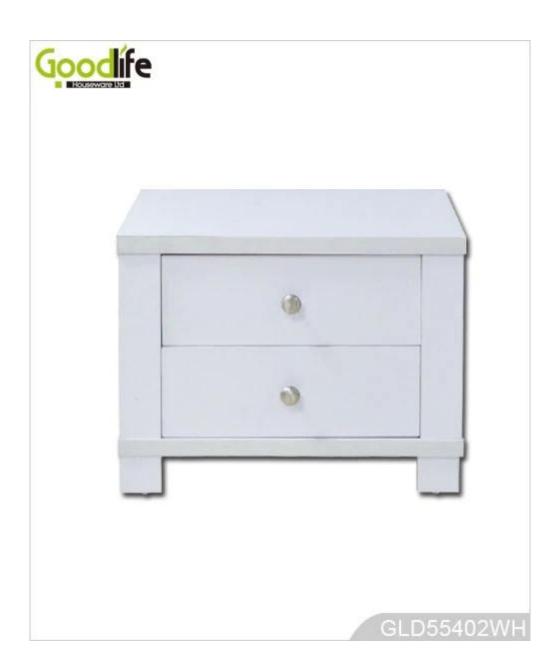

# **Product Features**

|              | Wooden storage cabinet one drawer for bedroom table                                                          |      | Brand       | Good      | life          |
|--------------|--------------------------------------------------------------------------------------------------------------|------|-------------|-----------|---------------|
| Item No.     | GLD55402                                                                                                     |      |             |           |               |
| Product size | W55XD40XH43 CM (Inch: W21.65*D15.75*H16.93)                                                                  |      |             |           |               |
| Colors       | Brown, black, walnut, white, customized color available                                                      |      |             |           |               |
| Function     | Floor standing, for clothes and stuff organizer and storage                                                  |      |             |           |               |
| Material     | EU standard MDF                                                                                              |      |             |           |               |
| Details      | 2-layer drawers                                                                                              |      |             |           |               |
| Package size | TBC                                                                                                          |      |             |           |               |
| Package      | KD package, 1 piece per 2 cartons;<br>Strong poly foam package;<br>Strong master carton;<br>Drop test passed |      |             |           |               |
| Carton CBM   | 0.03CBM/CTN                                                                                                  |      |             | N.W./G.W. | 15.2kgs/17kgs |
| 20GP         | 930 pieces                                                                                                   | 40HQ | 2260 pieces | MOQ       | 100 pieces    |