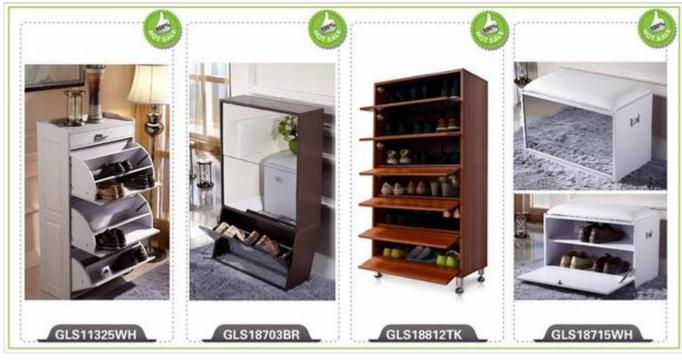

# **SOLUTIONS FOR YOUR GOODLIFE!**

- Cabinet for clothes or personal stuff of bedroom and living room.
- 2-layer drawers for storage.
- Metal handles for drawers.
- KD packing with assembling user manual.
- Safe package with poly foam and strong carton protected.

# **Product Features**

|              | Wooden storage cabinet one drawer for bedroom table                                                          |      | Brand       | Good      | life          |
|--------------|--------------------------------------------------------------------------------------------------------------|------|-------------|-----------|---------------|
| Item No.     | GLD55402                                                                                                     |      |             |           |               |
| Product size | W55XD40XH43 CM (Inch: W21.65*D15.75*H16.93)                                                                  |      |             |           |               |
| Colors       | Brown, black, walnut, white, customized color available                                                      |      |             |           |               |
| Function     | Floor standing, for clothes and stuff organizer and storage                                                  |      |             |           |               |
| Material     | EU standard MDF                                                                                              |      |             |           |               |
| Details      | 2-layer drawers                                                                                              |      |             |           |               |
| Package size | TBC                                                                                                          |      |             |           |               |
| Package      | KD package, 1 piece per 2 cartons;<br>Strong poly foam package;<br>Strong master carton;<br>Drop test passed |      |             |           |               |
| Carton CBM   | 0.03CBM/CTN                                                                                                  |      |             | N.W./G.W. | 15.2kgs/17kgs |
| 20GP         | 930 pieces                                                                                                   | 40HQ | 2260 pieces | MOQ       | 100 pieces    |