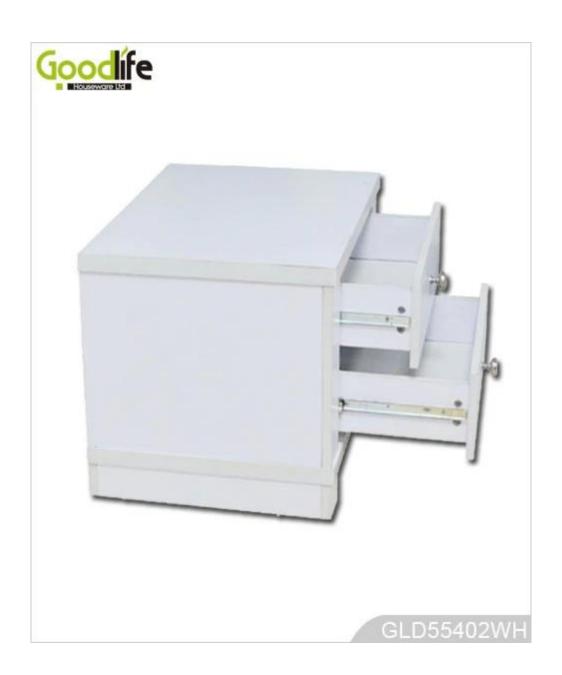

# **Product Features**

|              | Wooden storage cabinet one drawer for bedroom table                                                          |      | Brand       | Good      | life          |
|--------------|--------------------------------------------------------------------------------------------------------------|------|-------------|-----------|---------------|
| Item No.     | GLD55402                                                                                                     |      |             |           |               |
| Product size | W55XD40XH43 CM (Inch: W21.65*D15.75*H16.93)                                                                  |      |             |           |               |
| Colors       | Brown, black, walnut, white, customized color available                                                      |      |             |           |               |
| Function     | Floor standing, for clothes and stuff organizer and storage                                                  |      |             |           |               |
| Material     | EU standard MDF                                                                                              |      |             |           |               |
| Details      | 2-layer drawers                                                                                              |      |             |           |               |
| Package size | TBC                                                                                                          |      |             |           |               |
| Package      | KD package, 1 piece per 2 cartons;<br>Strong poly foam package;<br>Strong master carton;<br>Drop test passed |      |             |           |               |
| Carton CBM   | 0.03CBM/CTN                                                                                                  |      |             | N.W./G.W. | 15.2kgs/17kgs |
| 20GP         | 930 pieces                                                                                                   | 40HQ | 2260 pieces | MOQ       | 100 pieces    |