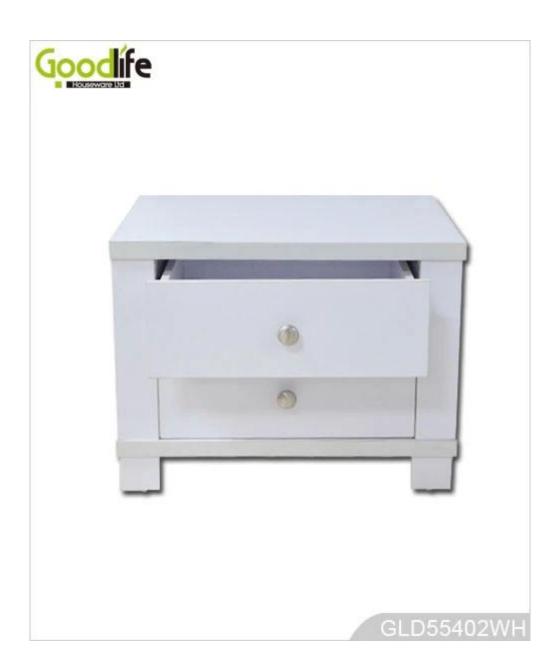

# **Product Features**

|              | Wooden storage cabinet one drawer for bedroom table                                                          |      | Brand       | Good      | life          |
|--------------|--------------------------------------------------------------------------------------------------------------|------|-------------|-----------|---------------|
| Item No.     | GLD55402                                                                                                     |      |             |           |               |
| Product size | W55XD40XH43 CM (Inch: W21.65*D15.75*H16.93)                                                                  |      |             |           |               |
| Colors       | Brown, black, walnut, white, customized color available                                                      |      |             |           |               |
| Function     | Floor standing, for clothes and stuff organizer and storage                                                  |      |             |           |               |
| Material     | EU standard MDF                                                                                              |      |             |           |               |
| Details      | 2-layer drawers                                                                                              |      |             |           |               |
| Package size | TBC                                                                                                          |      |             |           |               |
| Package      | KD package, 1 piece per 2 cartons;<br>Strong poly foam package;<br>Strong master carton;<br>Drop test passed |      |             |           |               |
| Carton CBM   | 0.03CBM/CTN                                                                                                  |      |             | N.W./G.W. | 15.2kgs/17kgs |
| 20GP         | 930 pieces                                                                                                   | 40HQ | 2260 pieces | MOQ       | 100 pieces    |