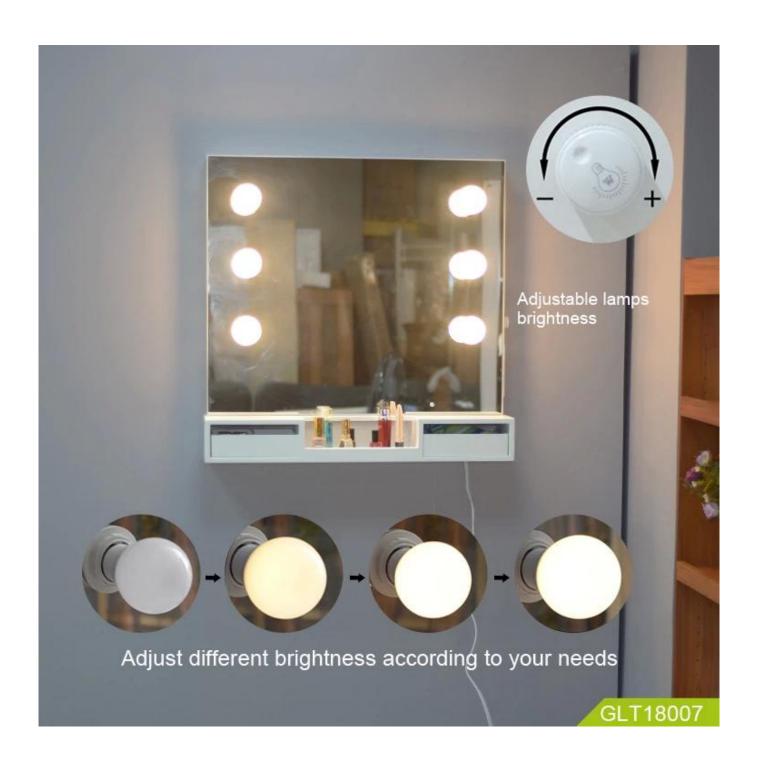

### 72\*18\*70.5 MDF panel

4mm mirror

6 bulk can be adjust light

With adapter swich

Production Name Wooden wall mount make up table with mirror Brand Goodlife

build in LED light convenient lady makeup

Item No. GLT18007
Product Size: 72\*18\*70.5 CM

Colors White

Function For storage and dressing, for bedroom, dressing room

Material

Organizer details With adapter swiches to adjust the light dark or bright

With 6 LED adjustable light , avoide light pollution , turn on dark or light easy .