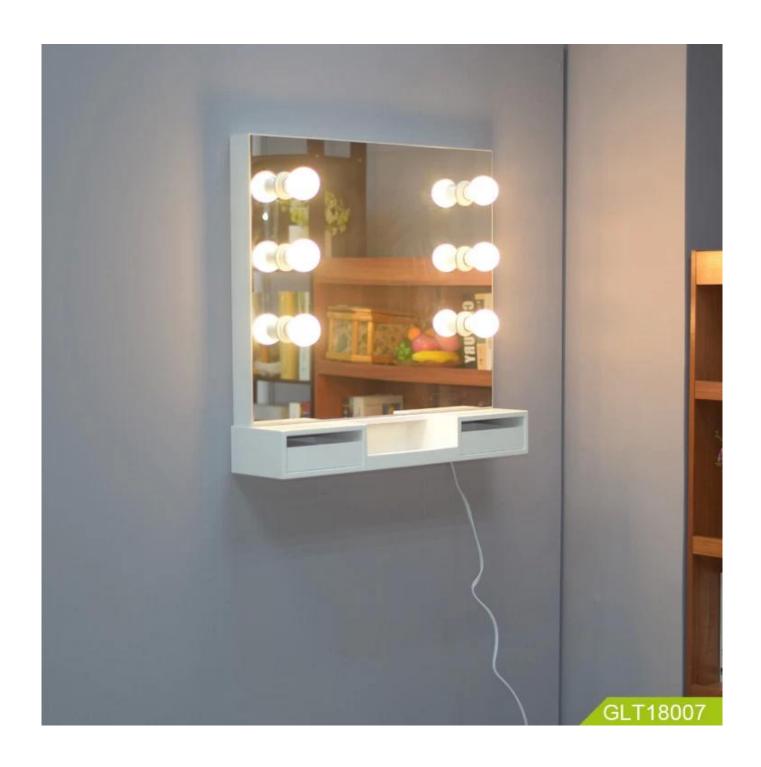

### 72\*18\*70.5 MDF panel

4mm mirror

6 bulk can be adjust light

With adapter swich

Production Name Wooden wall mount make up table with mirror Brand Goodlife

build in LED light convenient lady makeup

Item No. GLT18007
Product Size: 72\*18\*70.5 CM

Colors White

Function For storage and dressing, for bedroom, dressing room

Material

Organizer details With adapter swiches to adjust the light dark or bright

With 6 LED adjustable light , avoide light pollution , turn on dark or light easy .