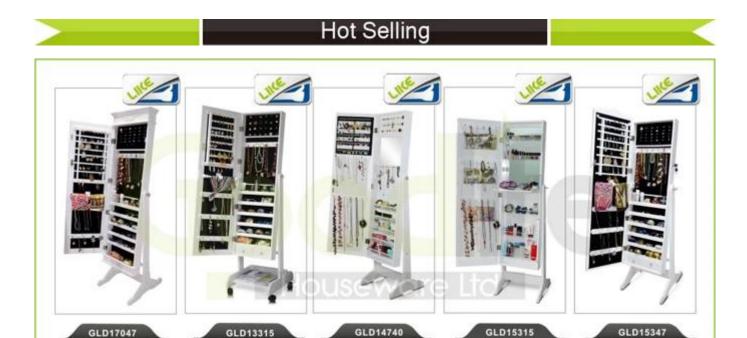

GLD13315

## **Production lead time**

- 1. 25~50 days after received deposit.
- 2. Normal on production line production lead time is 15days after received deposit.

GLD14740