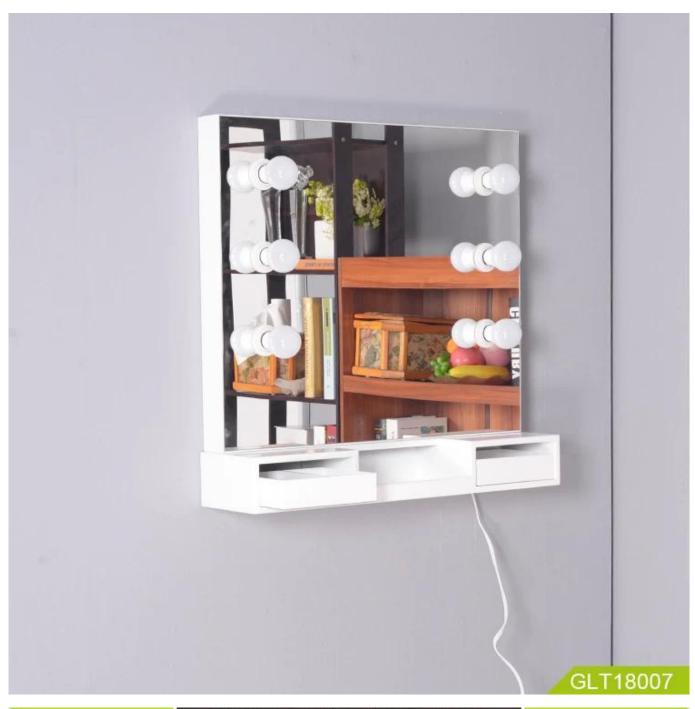

### 72\*18\*70.5 MDF panel

4mm mirror

6 bulk can be adjust light

With adapter swich

Production Name Wooden wall mount make up table with mirror Brand Goodlife

build in LED light convenient lady makeup

Item No. GLT18007
Product Size: 72\*18\*70.5 CM

Colors White

Function For storage and dressing, for bedroom, dressing room

Material

Organizer details With adapter swiches to adjust the light dark or bright

With 6 LED adjustable light , avoide light pollution , turn on dark or light easy .