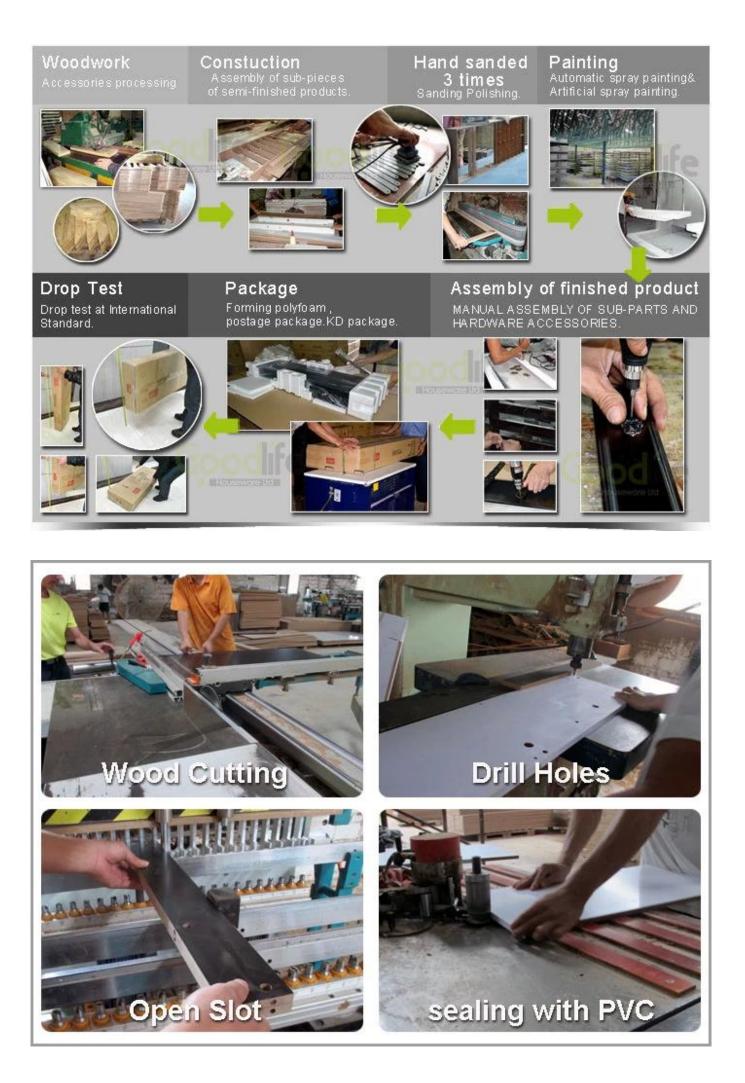

|          |      |               |
| Package                | Assembled package,1piece per 1 PE bag;<br>1piece per 1 carton; poly foam protecting; strong master carton                                                          |      |          |      |               |
| Carton CBM             | 0.14m <sup>3</sup>                                                                                                                                                 |      | NW. /GW. |      | 32kgs/33.5kgs |
| 20GP                   | 200 pcs                                                                                                                                                            | 40HQ | 485pcs   | MOQ  | 100pcs        |

## **Design And Color**









## Workmanship And Package

-



## Material



## Certificates



Our team



#### **Our Business services:**

1. Your inquiry related to our products or prices will be replied in 12hours in working date.

2. Experience sales answer your inquiry and give you related business service.

3. OEM&ODM are welcome, we have over 10 years' experience working with

OEM project.

4. We are looking for the sales exclusive of our ODM wooden mirrored jewelry cabinet.

5. Sales exclusive agent sales right have been protect.

#### **Package information:**

- 1. Forming polyfoam for the post package
- 2. 6-side strong polyfoam are used for safe package during transportation.
- 3. Assembled kit and User Manual are available for each cabinet.

### **Production lead time**

1. 25~50 days after received deposit.

2. Normal on production li