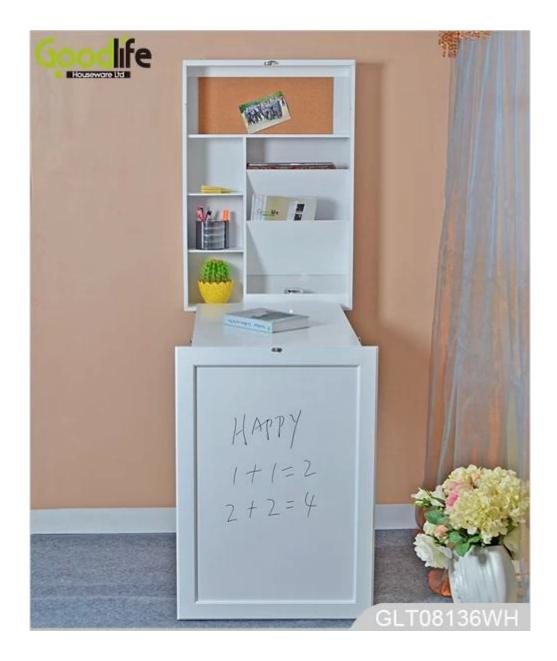

# **SOLUTIONS FOR YOUR GOODLIFE!**

- Foldable desk and wall mounted cabinet combined.
- A blackboard combined for children, drawing with chalks.
- A cork panel for sticky notes.
- Assembled package with poly foam protected and strong carton.

## **Product Features**

| <b>Production Name</b> | Wall mounted foldable cabinet and desk                                                                                                                             |      | Brar     | nd G | oodlife       |
|------------------------|--------------------------------------------------------------------------------------------------------------------------------------------------------------------|------|----------|------|---------------|
| Item No.               | GLT08136                                                                                                                                                           |      |          |      |               |
| Product size           | Wall mounted folded: W56*D15*H80 cm (Inch : W22*D5.9*H31.5)<br>Unfolded desk: W56*D91.5*H160 cm (Inch : W22*D36*H63)                                               |      |          |      |               |
| Colors                 | White, black, brown, pink, red and more                                                                                                                            |      |          |      |               |
| Function               | Foldable and wall mounted, unfolded and free standing.<br>For home organization storage, and using as a desk.<br>And a blackboard combined for writing or drawing. |      |          |      |               |
| Material               | EU-standard MDF ;Eco-friendly painting                                                                                                                             |      |          |      |               |
| Organizer details      | Wall mounted storage cabinet,<br>4 layers storage shelves,<br>a cork panel for sticky notes,<br>a white maker board.                                               |      |          |      |               |
| Package size           | 92*63.5*24 cm (Inch: 36.22*25.00*9.45)                                                                                                                             |      |          |      |               |
| Package                | Assembled package,1piece per 1 PE bag;<br>1piece per 1 carton; poly foam protecting; strong master carton                                                          |      |          |      |               |
| Carton CBM             | 0.14m <sup>3</sup>                                                                                                                                                 |      | NW. /GW. |      | 32kgs/33.5kgs |
| 20GP                   | 200 pcs                                                                                                                                                            | 40HQ | 485pcs   | MOQ  | 100pcs        |