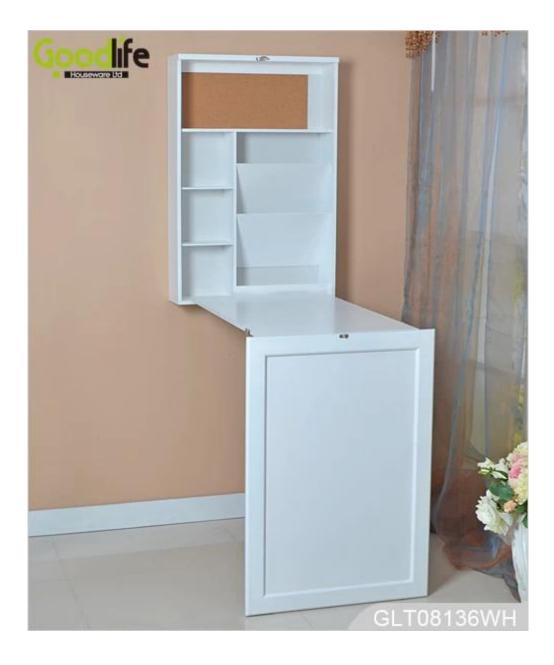

# **SOLUTIONS FOR YOUR GOODLIFE!**

- Foldable desk and wall mounted cabinet combined.
- A blackboard combined for children, drawing with chalks.
- A cork panel for sticky notes.
- Assembled package with poly foam protected and strong carton.

## **Product Features**

| <b>Production Name</b> | Wall mounted foldable cabinet and desk                                                                                                                             |      | Brar     | nd G | oodlife       |
|------------------------|--------------------------------------------------------------------------------------------------------------------------------------------------------------------|------|----------|------|---------------|
| Item No.               | GLT08136                                                                                                                                                           |      |          |      |               |
| Product size           | Wall mounted folded: W56*D15*H80 cm (Inch : W22*D5.9*H31.5)<br>Unfolded desk: W56*D91.5*H160 cm (Inch : W22*D36*H63)                                               |      |          |      |               |
| Colors                 | White, black, brown, pink, red and more                                                                                                                            |      |          |      |               |
| Function               | Foldable and wall mounted, unfolded and free standing.<br>For home organization storage, and using as a desk.<br>And a blackboard combined for writing or drawing. |      |          |      |               |
| Material               | EU-standard MDF ;Eco-friendly painting                                                                                                                             |      |          |      |               |
| Organizer details      | Wall mounted storage cabinet,<br>4 layers storage shelves,<br>a cork panel for sticky notes,<br>a white maker board.                                               |      |          |      |               |
| Package size           | 92*63.5*24 cm (Inch: 36.22*25.00*9.45)                                                                                                                             |      |          |      |               |
| Package                | Assembled package,1piece per 1 PE bag;<br>1piece per 1 carton; poly foam protecting; strong master carton                                                          |      |          |      |               |
| Carton CBM             | 0.14m <sup>3</sup>                                                                                                                                                 |      | NW. /GW. |      | 32kgs/33.5kgs |
| 20GP                   | 200 pcs                                                                                                                                                            | 40HQ | 485pcs   | MOQ  | 100pcs        |