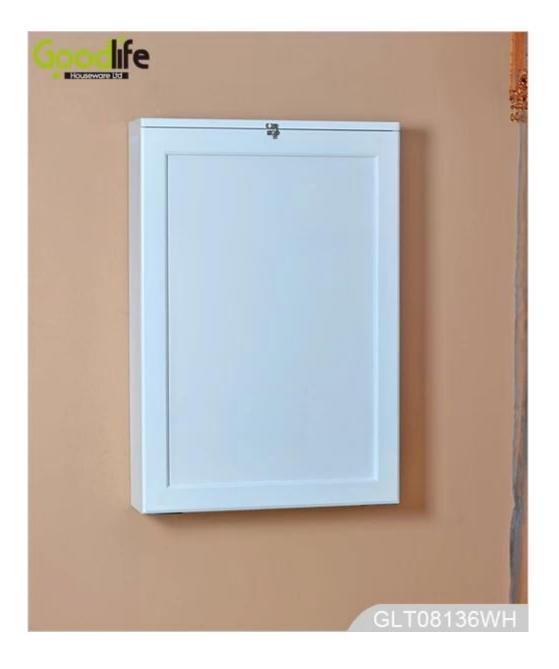

# **SOLUTIONS FOR YOUR GOODLIFE!**

- Foldable desk and wall mounted cabinet combined.
- A blackboard combined for children, drawing with chalks.
- A cork panel for sticky notes.
- Assembled package with poly foam protected and strong carton.

## **Product Features**

| <b>Production Name</b> | Wall mounted foldable cabinet and desk                                                                                                                             |      | Brar     | nd G | oodlife       |
|------------------------|--------------------------------------------------------------------------------------------------------------------------------------------------------------------|------|----------|------|---------------|
| Item No.               | GLT08136                                                                                                                                                           |      |          |      |               |
| Product size           | Wall mounted folded: W56*D15*H80 cm (Inch : W22*D5.9*H31.5)<br>Unfolded desk: W56*D91.5*H160 cm (Inch : W22*D36*H63)                                               |      |          |      |               |
| Colors                 | White, black, brown, pink, red and more                                                                                                                            |      |          |      |               |
| Function               | Foldable and wall mounted, unfolded and free standing.<br>For home organization storage, and using as a desk.<br>And a blackboard combined for writing or drawing. |      |          |      |               |
| Material               | EU-standard MDF ;Eco-friendly painting                                                                                                                             |      |          |      |               |
| Organizer details      | Wall mounted storage cabinet,<br>4 layers storage shelves,<br>a cork panel for sticky notes,<br>a white maker board.                                               |      |          |      |               |
| Package size           | 92*63.5*24 cm (Inch: 36.22*25.00*9.45)                                                                                                                             |      |          |      |               |
| Package                | Assembled package,1piece per 1 PE bag;<br>1piece per 1 carton; poly foam protecting; strong master carton                                                          |      |          |      |               |
| Carton CBM             | 0.14m <sup>3</sup>                                                                                                                                                 |      | NW. /GW. |      | 32kgs/33.5kgs |
| 20GP                   | 200 pcs                                                                                                                                                            | 40HQ | 485pcs   | MOQ  | 100pcs        |