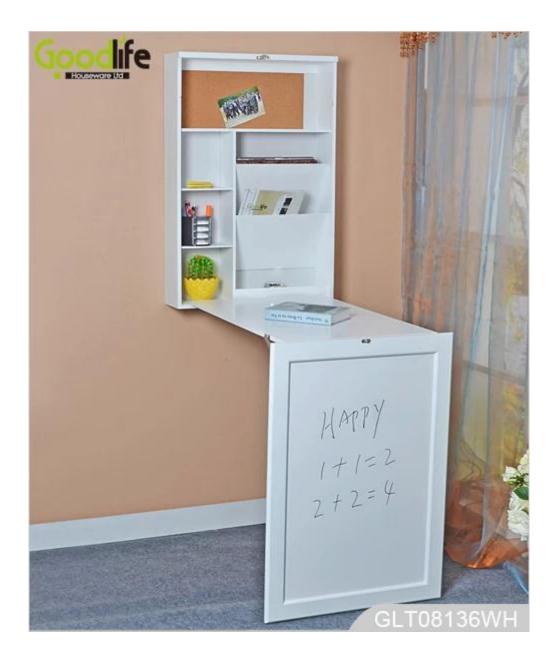

# **SOLUTIONS FOR YOUR GOODLIFE!**

- Foldable desk and wall mounted cabinet combined.
- A blackboard combined for children, drawing with chalks.
- A cork panel for sticky notes.
- Assembled package with poly foam protected and strong carton.

## **Product Features**

| <b>Production Name</b> | Wall mounted foldable cabinet and desk                                                                                                                             |      | Brar     | nd G | oodlife       |
|------------------------|--------------------------------------------------------------------------------------------------------------------------------------------------------------------|------|----------|------|---------------|
| Item No.               | GLT08136                                                                                                                                                           |      |          |      |               |
| Product size           | Wall mounted folded: W56*D15*H80 cm (Inch : W22*D5.9*H31.5)<br>Unfolded desk: W56*D91.5*H160 cm (Inch : W22*D36*H63)                                               |      |          |      |               |
| Colors                 | White, black, brown, pink, red and more                                                                                                                            |      |          |      |               |
| Function               | Foldable and wall mounted, unfolded and free standing.<br>For home organization storage, and using as a desk.<br>And a blackboard combined for writing or drawing. |      |          |      |               |
| Material               | EU-standard MDF ;Eco-friendly painting                                                                                                                             |      |          |      |               |
| Organizer details      | Wall mounted storage cabinet,<br>4 layers storage shelves,<br>a cork panel for sticky notes,<br>a white maker board.                                               |      |          |      |               |
| Package size           | 92*63.5*24 cm (Inch: 36.22*25.00*9.45)                                                                                                                             |      |          |      |               |
| Package                | Assembled package,1piece per 1 PE bag;<br>1piece per 1 carton; poly foam protecting; strong master carton                                                          |      |          |      |               |
| Carton CBM             | 0.14m <sup>3</sup>                                                                                                                                                 |      | NW. /GW. |      | 32kgs/33.5kgs |
| 20GP                   | 200 pcs                                                                                                                                                            | 40HQ | 485pcs   | MOQ  | 100pcs        |