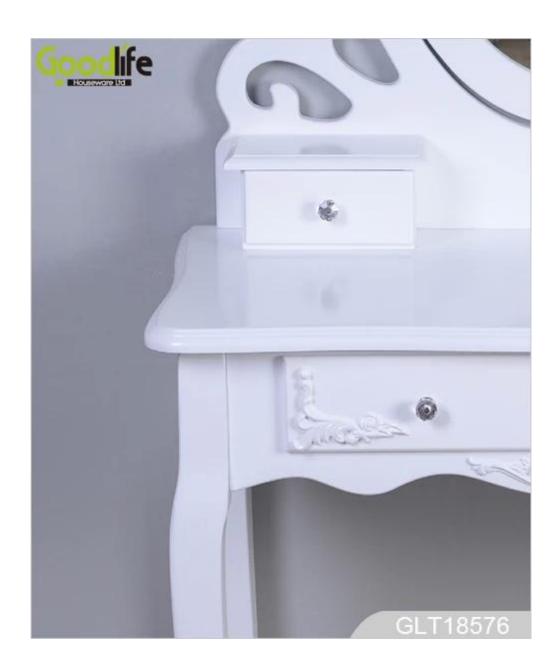

# **SOLUTIONS FOR YOUR GOODLIFE!**

- Elegant and simple design.
- Divided space on the top surface, with a drawer for storage.
- A dressing mirror, mirror angle can be adjusted.
- Knocked-down package with poly foam protected and strong carton.
- Assembling instruction included.

# **Product Features**

Production Name artistic impressions paintings vanity table set GLT18576 Brand Goodlife

Item No.

GLT18576 stool: W40\*D30\*H40 cm (Inch : W15.75\*D11.8\*H15.75) table: W70\*D40\*H75cm (Inch : W27.56\*D15.75\*H29.53) Mirror: W37\*H53 (Inch : 14.57\*20.87) Product size