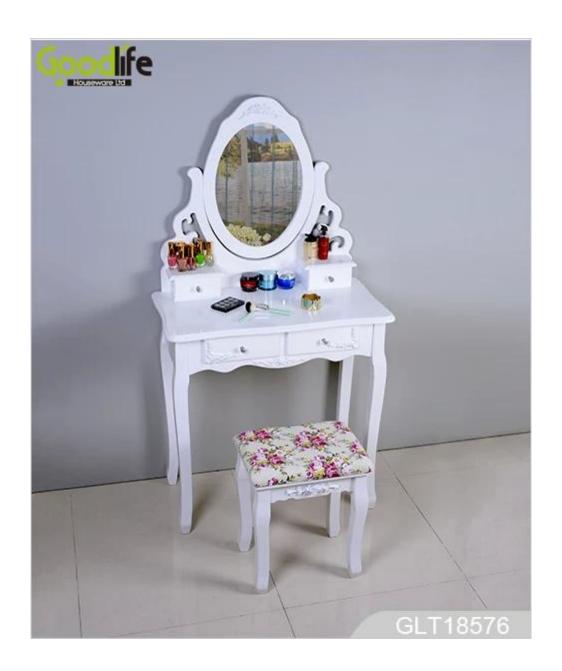

# **SOLUTIONS FOR YOUR GOODLIFE!**

- Elegant and simple design.
- Divided space on the top surface, with a drawer for storage.
- A dressing mirror, mirror angle can be adjusted.
- Knocked-down package with poly foam protected and strong carton.
- Assembling instruction included.

# **Product Features**

Production Name artistic impressions paintings vanity table set GLT18576 Brand Goodlife

Item No.

GLT18576 stool: W40\*D30\*H40 cm (Inch : W15.75\*D11.8\*H15.75) table: W70\*D40\*H75cm (Inch : W27.56\*D15.75\*H29.53) Mirror: W37\*H53 (Inch : 14.57\*20.87) Product size

40HQ

Mirror: W3/\*H53 (Incn: 14.5/\*20.8/)
White, black, brown and more
Floor standing, for jewelry and organizer and storage
EU-standard MDF; Eco-friendly painting
A table,
A dressing mirror,
A stool. Colors Function

Material

Organizer details

stool: 47\*39\*16 cm (Inch:17.7\* 13.39\*5.9) table: 78\*55\*25 cm (Inch:33.27\* 17.32\*10.43) Package size

KD packing;
1piece per PE bags; 1set per 2 cartons;
Poly foam protecting; strong master carton. Package