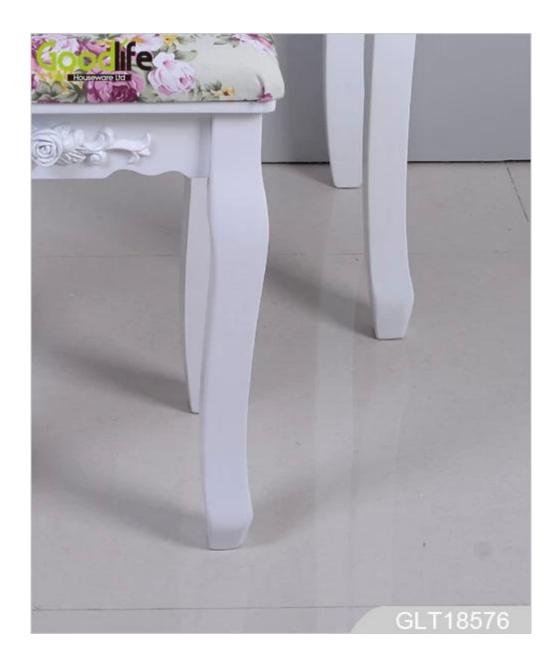

# **SOLUTIONS FOR YOUR GOODLIFE!**

- Elegant and simple design.
- Divided space on the top surface, with a drawer for storage.
- A dressing mirror, mirror angle can be adjusted.
- Knocked-down package with poly foam protected and strong carton.
- Assembling instruction included.

# **Product Features**

Production Name artistic impressions paintings vanity table set GLT18576 Brand Goodlife

Item No.

GLT18576 stool: W40\*D30\*H40 cm (Inch : W15.75\*D11.8\*H15.75) table: W70\*D40\*H75cm (Inch : W27.56\*D15.75\*H29.53) Mirror: W37\*H53 (Inch : 14.57\*20.87) Product size

40HQ

Mirror: W3/\*H53 (Incn: 14.5/\*20.8/)
White, black, brown and more
Floor standing, for jewelry and organizer and storage
EU-standard MDF; Eco-friendly painting
A table,
A dressing mirror,
A stool. Colors Function