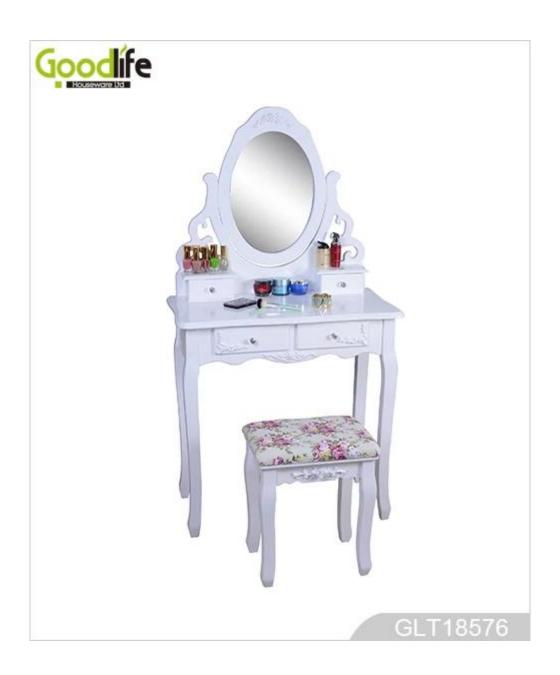

# **SOLUTIONS FOR YOUR GOODLIFE!**

- Elegant and simple design.
- Divided space on the top surface, with a drawer for storage.
- A dressing mirror, mirror angle can be adjusted.
- Knocked-down package with poly foam protected and strong carton.
- Assembling instruction included.

# **Product Features**

Production Name artistic impressions paintings vanity table set GLT18576 Brand Goodlife

Item No.

GLT18576 stool: W40\*D30\*H40 cm (Inch : W15.75\*D11.8\*H15.75) table: W70\*D40\*H75cm (Inch : W27.56\*D15.75\*H29.53) Mirror: W37\*H53 (Inch : 14.57\*20.87) Product size

40HQ

Mirror: W3/\*H53 (Incn: 14.5/\*20.8/)
White, black, brown and more
Floor standing, for jewelry and organizer and storage
EU-standard MDF; Eco-friendly painting
A table,
A dressing mirror,
A stool. Colors Function

Material

Organizer details

stool: 47\*39\*16 cm (Inch:17.7\* 13.39\*5.9) table: 78\*55\*25 cm (Inch:33.27\* 17.32\*10.43) Package size

KD packing;
1piece per PE bags; 1set per 2 cartons;
Poly foam protecting; strong master carton. Package