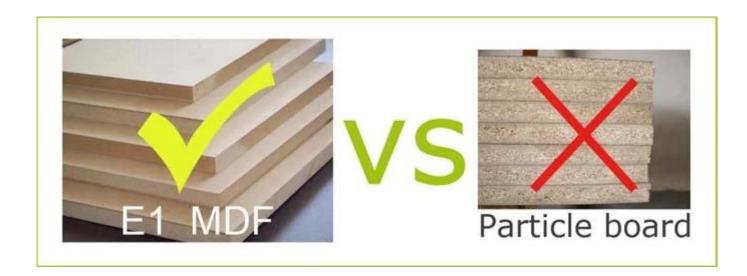

40HQ

Mirror: W3/\*H53 (Incn: 14.5/\*20.8/)
White, black, brown and more
Floor standing, for jewelry and organizer and storage
EU-standard MDF; Eco-friendly painting
A table,
A dressing mirror,
A stool. Colors Function

# Material

Certificates