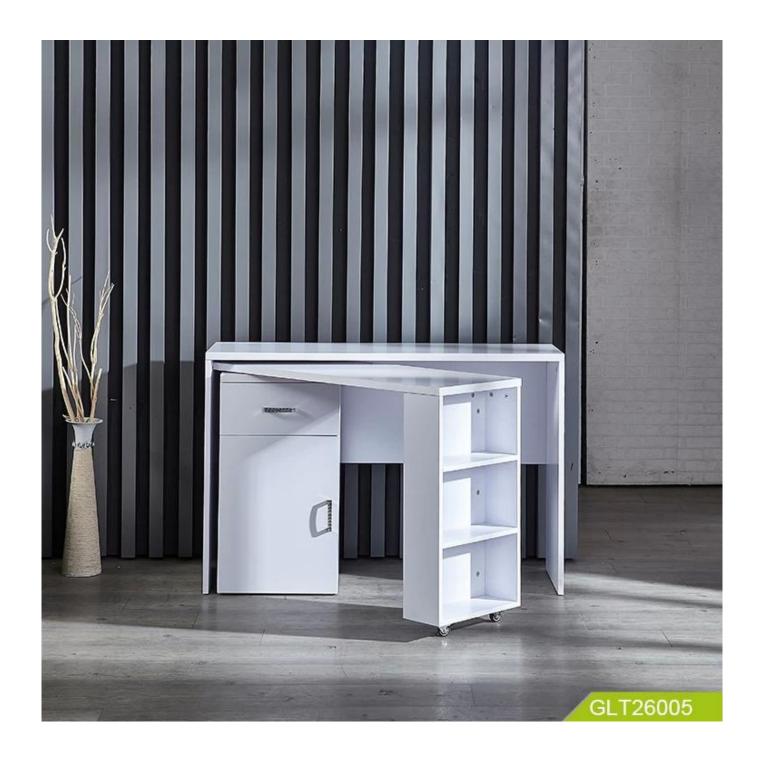

# computer desk writing table wooden study workstation with storage drawer & shelves

- 1. Multi-function table, suitable for office, study
- 2. Big space, can storage books, pens

### **Product Features**

| Production Name   | Saving space Muti-function table for office and study                      |      | Brand  | Goodlife    | 9            |
|-------------------|----------------------------------------------------------------------------|------|--------|-------------|--------------|
| Item No.          | GLT26005                                                                   |      |        |             |              |
| Product size      | 120*40*80 cm                                                               |      |        |             |              |
| Colors            | White                                                                      |      |        |             |              |
| Function          | office, study                                                              |      |        |             |              |
| Material          | particle board, metal handle                                               |      |        |             |              |
| Organizer details | one drawer on top; one table board in the middle one cabinet in the bottom |      |        |             |              |
| Package size      | 99.00*60.00*19.00 cm                                                       |      |        |             |              |
| Package           | 1 pcs per 1 carton.                                                        |      |        |             |              |
| Carton CBM        | 0.119m³                                                                    |      |        | N.W./G.W.   | 0/0 kg       |
| 20GP              | 215pcs                                                                     | 40HQ | 540pcs | MOQ/FOB PRI | 100 pcs/\$81 |