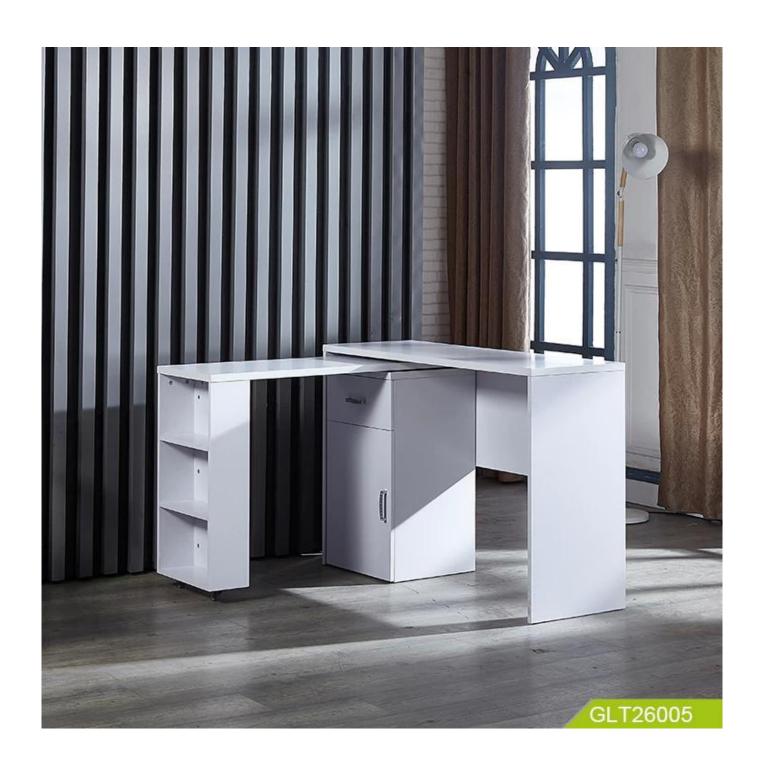

# computer desk writing table wooden study workstation with storage drawer & shelves

- 1. Multi-function table, suitable for office, study
- 2. Big space, can storage books, pens

### **Product Features**

| Production Name   | Saving space Muti-function table for office and study                      |      | Brand  | Goodlife    | 9            |
|-------------------|----------------------------------------------------------------------------|------|--------|-------------|--------------|
| Item No.          | GLT26005                                                                   |      |        |             |              |
| Product size      | 120*40*80 cm                                                               |      |        |             |              |
| Colors            | White                                                                      |      |        |             |              |
| Function          | office, study                                                              |      |        |             |              |
| Material          | particle board, metal handle                                               |      |        |             |              |
| Organizer details | one drawer on top; one table board in the middle one cabinet in the bottom |      |        |             |              |
| Package size      | 99.00*60.00*19.00 cm                                                       |      |        |             |              |
| Package           | 1 pcs per 1 carton.                                                        |      |        |             |              |
| Carton CBM        | 0.119m³                                                                    |      |        | N.W./G.W.   | 0/0 kg       |
| 20GP              | 215pcs                                                                     | 40HQ | 540pcs | MOQ/FOB PRI | 100 pcs/\$81 |