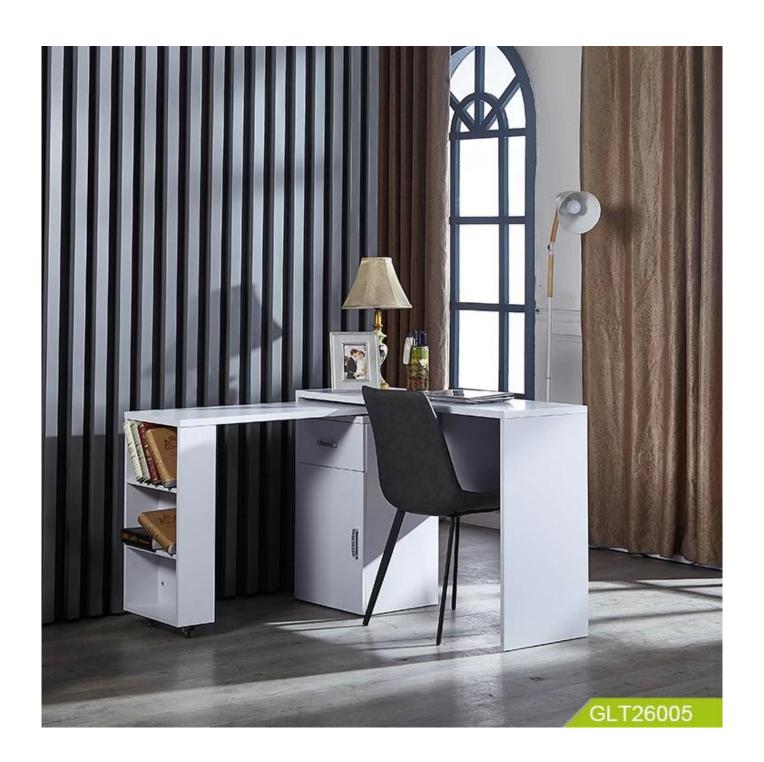

# computer desk writing table wooden study workstation with storage drawer & shelves

- 1. Multi-function table, suitable for office, study
- 2. Big space, can storage books, pens

### **Product Features**

| Production Name   | Saving space Muti-function table for office and study                      |      | Brand  | Goodlife    | 9            |
|-------------------|----------------------------------------------------------------------------|------|--------|-------------|--------------|
| Item No.          | GLT26005                                                                   |      |        |             |              |
| Product size      | 120*40*80 cm                                                               |      |        |             |              |
| Colors            | White                                                                      |      |        |             |              |
| Function          | office, study                                                              |      |        |             |              |
| Material          | particle board, metal handle                                               |      |        |             |              |
| Organizer details | one drawer on top; one table board in the middle one cabinet in the bottom |      |        |             |              |
| Package size      | 99.00*60.00*19.00 cm                                                       |      |        |             |              |
| Package           | 1 pcs per 1 carton.                                                        |      |        |             |              |
| Carton CBM        | 0.119m³                                                                    |      |        | N.W./G.W.   | 0/0 kg       |
| 20GP              | 215pcs                                                                     | 40HQ | 540pcs | MOQ/FOB PRI | 100 pcs/\$81 |