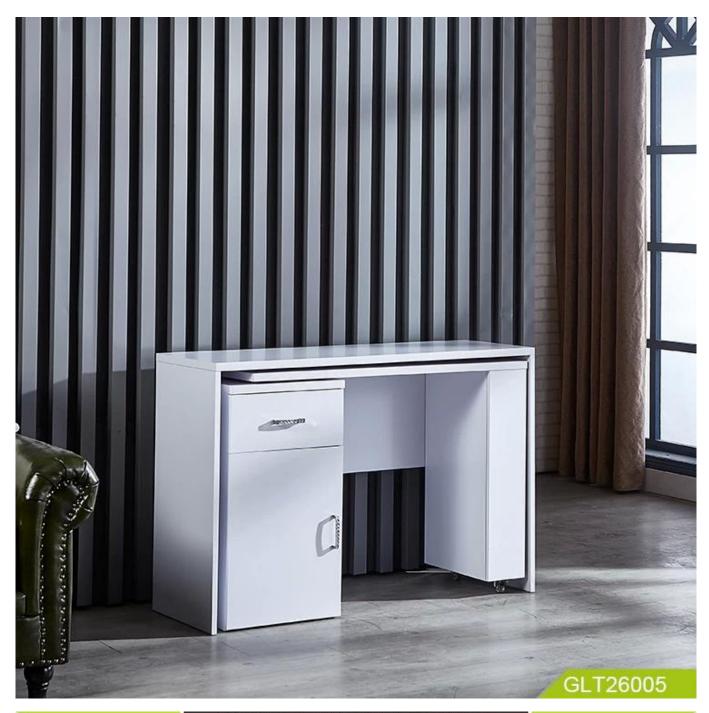

# computer desk writing table wooden study workstation with storage drawer & shelves

- 1. Multi-function table, suitable for office, study
- 2. Big space, can storage books, pens

### **Product Features**

| Production Name   | Saving space Muti-function table for office and study                      |      | Brand  | Goodlife    | 9            |
|-------------------|----------------------------------------------------------------------------|------|--------|-------------|--------------|
| Item No.          | GLT26005                                                                   |      |        |             |              |
| Product size      | 120*40*80 cm                                                               |      |        |             |              |
| Colors            | White                                                                      |      |        |             |              |
| Function          | office, study                                                              |      |        |             |              |
| Material          | particle board, metal handle                                               |      |        |             |              |
| Organizer details | one drawer on top; one table board in the middle one cabinet in the bottom |      |        |             |              |
| Package size      | 99.00*60.00*19.00 cm                                                       |      |        |             |              |
| Package           | 1 pcs per 1 carton.                                                        |      |        |             |              |
| Carton CBM        | 0.119m³                                                                    |      |        | N.W./G.W.   | 0/0 kg       |
| 20GP              | 215pcs                                                                     | 40HQ | 540pcs | MOQ/FOB PRI | 100 pcs/\$81 |