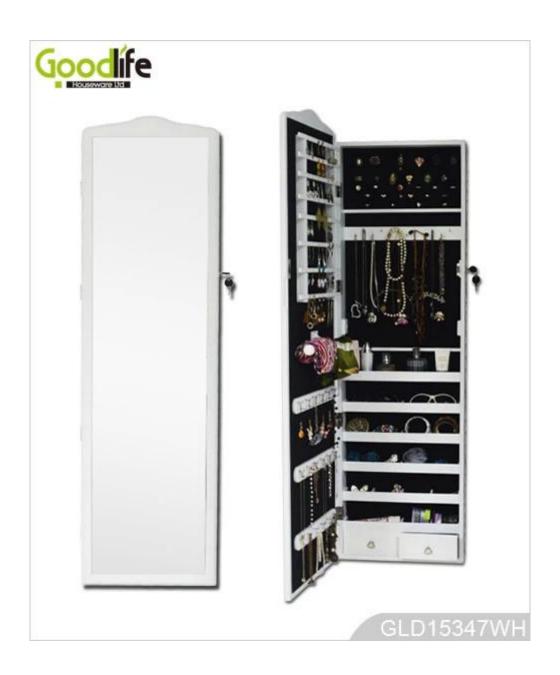

### **Product Features**

Goodlife Brand **Production Name** Wooden mirror jewelry armoire

GLD15347

Item No. Product size Colors GLD15347

153 H x 41W x 47D cm (INCH :60"H x 16"W x 18.5"D)

White,black,brown,cherry,pink,blue,silver,golden

Floor standing( hang over the door function available )

Eu-standard MDF; Eco-friendly painting;Soft Inner velvet liner Function Material

7 lines finger ring holders;12 long necklace hanger;36 short necklace hangers;6 wooden shelves ; 8 lines earring hanger;2 small Wooden Drawer,1 Solid wood rod,6 wooden shelf 135.5 L x 51.5 W x 18D cm [INCH:135.5 L x 51.5 W x 18D cm] Knock down package,polybag ,foam polyfoam [] A=A master carton;1pc per carton;international drop test passed 0.13cbm 

72 pairs earing holders

12 long necklaces 24 short necklaces

91 finger ring holders

6 wood shelves