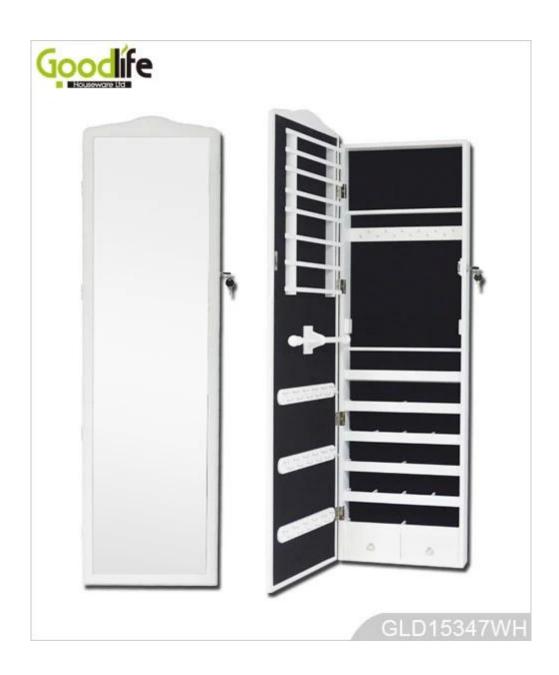

### **Product Features**

Goodlife Brand **Production Name** Wooden mirror jewelry armoire

GLD15347

Item No. Product size Colors GLD15347

153 H x 41W x 47D cm (INCH :60"H x 16"W x 18.5"D)

White,black,brown,cherry,pink,blue,silver,golden

Floor standing( hang over the door function available )

Eu-standard MDF; Eco-friendly painting;Soft Inner velvet liner Function Material

7 lines finger ring holders;12 long necklace hanger;36 short necklace hangers;6 wooden shelves ; 8 lines earring hanger;2 small Wooden Drawer,1 Solid wood rod,6 wooden shelf 135.5 L x 51.5 W x 18D cm [INCH:135.5 L x 51.5 W x 18D cm] Knock down package,polybag ,foam polyfoam [] A=A master carton;1pc per carton;international drop test passed 0.13cbm 

72 pairs earing holders

12 long necklaces 24 short necklaces

91 finger ring holders

6 wood shelves