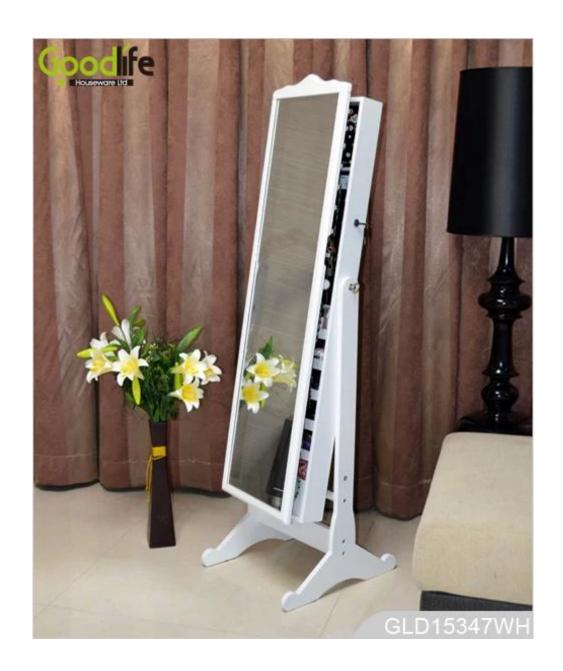

### **Product Features**

Goodlife Brand **Production Name** Wooden mirror jewelry armoire

GLD15347

Item No. Product size Colors GLD15347

153 H x 41W x 47D cm (INCH :60"H x 16"W x 18.5"D)

White,black,brown,cherry,pink,blue,silver,golden

Floor standing( hang over the door function available )

Eu-standard MDF; Eco-friendly painting;Soft Inner velvet liner Function Material

7 lines finger ring holders;12 long necklace hanger;36 short necklace hangers;6 wooden shelves ; 8 lines earring hanger;2 small Wooden Drawer,1 Solid wood rod,6 wooden shelf 135.5 L x 51.5 W x 18D cm [INCH:135.5 L x 51.5 W x 18D cm] Knock down package,polybag ,foam polyfoam [] A=A master carton;1pc per carton;international drop test passed 0.13cbm 