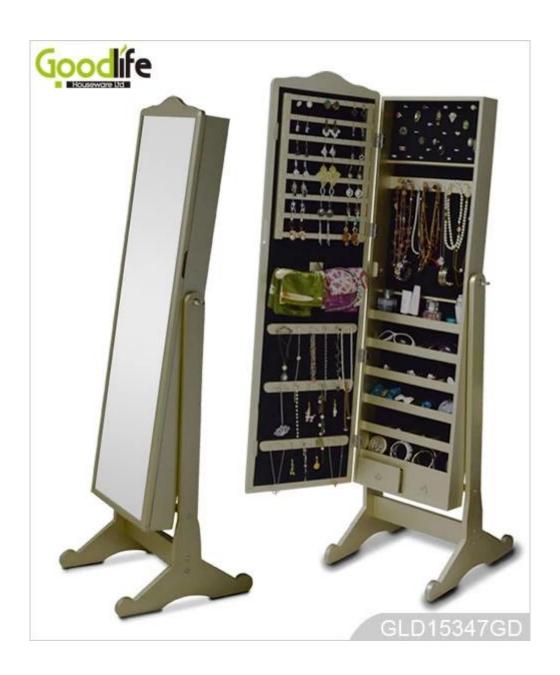

### **Design And Color**

### **Product Features**

Goodlife Brand **Production Name** Wooden mirror jewelry armoire

GLD15347

Item No. Product size Colors GLD15347

153 H x 41W x 47D cm (INCH :60"H x 16"W x 18.5"D)

White,black,brown,cherry,pink,blue,silver,golden