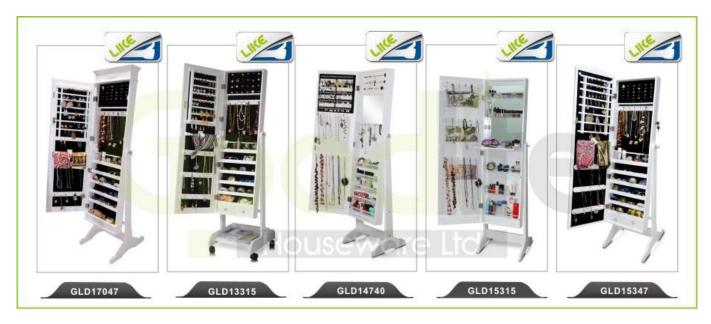

### **Design And Color**

### **Product Features**

Goodlife Brand **Production Name** Wooden mirror jewelry armoire

GLD15347

Item No. Product size Colors GLD15347

153 H x 41W x 47D cm (INCH :60"H x 16"W x 18.5"D)

White,black,brown,cherry,pink,blue,silver,golden

Floor standing( hang over the door function available )

Eu-standard MDF; Eco-friendly painting;Soft Inner velvet liner Function Material

7 lines finger ring holders;12 long necklace hanger;36 short necklace hangers;6 wooden shelves ; 8 lines earring hanger;2 small Wooden Drawer,1 Solid wood rod,6 wooden shelf 135.5 L x 51.5 W x 18D cm [INCH:135.5 L x 51.5 W x 18D cm] Knock down package,polybag ,foam polyfoam [] A=A master carton;1pc per carton;international drop test passed 0.13cbm 