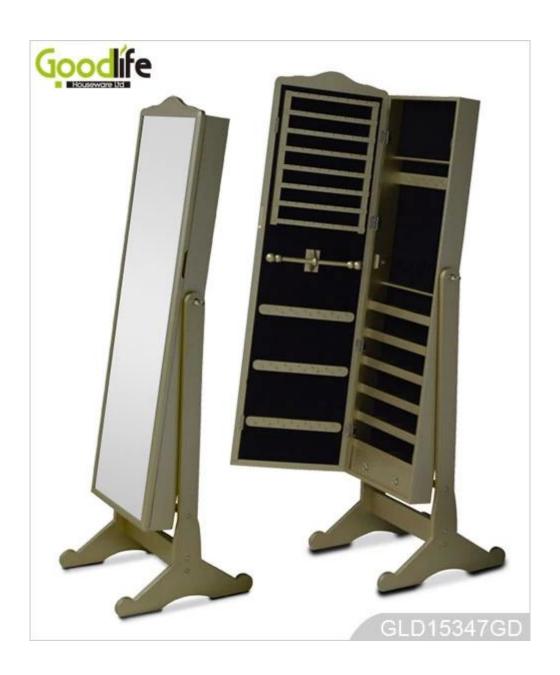

### **Design And Color**

### **Product Features**

Goodlife Brand **Production Name** Wooden mirror jewelry armoire

GLD15347

Item No. Product size Colors GLD15347

153 H x 41W x 47D cm (INCH :60"H x 16"W x 18.5"D)

White,black,brown,cherry,pink,blue,silver,golden