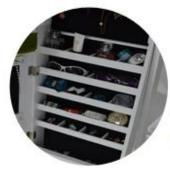

Floor standing( hang over the door function available )

Eu-standard MDF; Eco-friendly painting;Soft Inner velvet liner Function Material

7 lines finger ring holders;12 long necklace hanger;36 short necklace hangers;6 wooden shelves ; 8 lines earring hanger;2 small Wooden Drawer,1 Solid wood rod,6 wooden shelf 135.5 L x 51.5 W x 18D cm [INCH:135.5 L x 51.5 W x 18D cm] Knock down package,polybag ,foam polyfoam [] A=A master carton;1pc per carton;international drop test passed 0.13cbm 