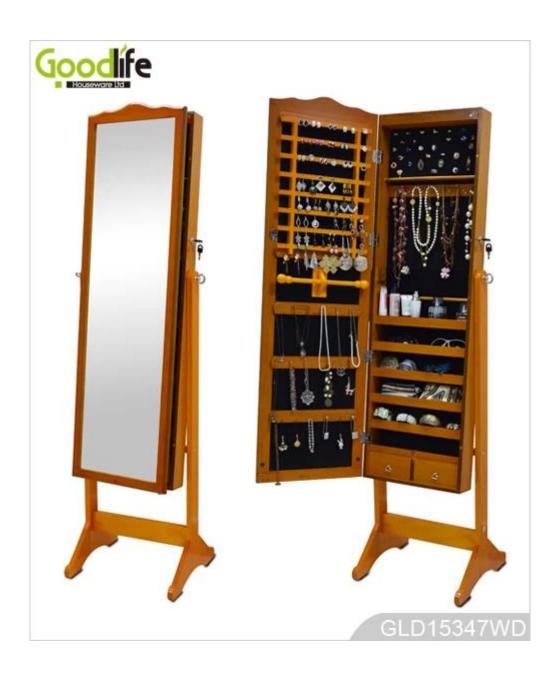

### **Product Features**

Goodlife Brand **Production Name** Wooden mirror jewelry armoire

GLD15347

Item No. Product size Colors GLD15347

153 H x 41W x 47D cm (INCH :60"H x 16"W x 18.5"D)

White,black,brown,cherry,pink,blue,silver,golden

Floor standing( hang over the door function available )

Eu-standard MDF; Eco-friendly painting;Soft Inner velvet liner Function Material

7 lines finger ring holders;12 long necklace hanger;36 short necklace hangers;6 wooden shelves ; 8 lines earring hanger;2 small Wooden Drawer,1 Solid wood rod,6 wooden shelf 135.5 L x 51.5 W x 18D cm [INCH:135.5 L x 51.5 W x 18D cm] Knock down package,polybag ,foam polyfoam [] A=A master carton;1pc per carton;international drop test passed 0.13cbm 

72 pairs earing holders

12 long necklaces 24 short necklaces

91 finger ring holders

6 wood shelves