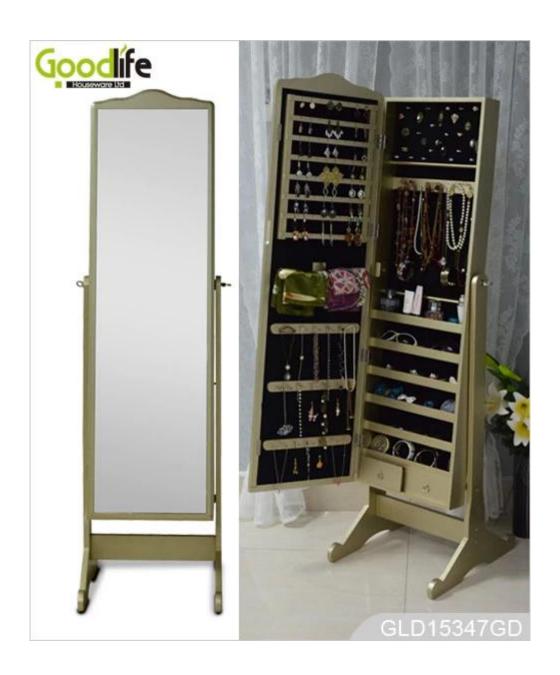

### **Product Features**

Goodlife Brand **Production Name** Wooden mirror jewelry armoire

GLD15347

Item No. Product size Colors GLD15347

153 H x 41W x 47D cm (INCH :60"H x 16"W x 18.5"D)

White,black,brown,cherry,pink,blue,silver,golden

Floor standing( hang over the door function available )

Eu-standard MDF; Eco-friendly painting;Soft Inner velvet liner Function Material

7 lines finger ring holders;12 long necklace hanger;36 short necklace hangers;6 wooden shelves ; 8 lines earring hanger;2 small Wooden Drawer,1 Solid wood rod,6 wooden shelf 135.5 L x 51.5 W x 18D cm [INCH:135.5 L x 51.5 W x 18D cm] Knock down package,polybag ,foam polyfoam [] A=A master carton;1pc per carton;international drop test passed 0.13cbm 

72 pairs earing holders

12 long necklaces 24 short necklaces

91 finger ring holders

6 wood shelves