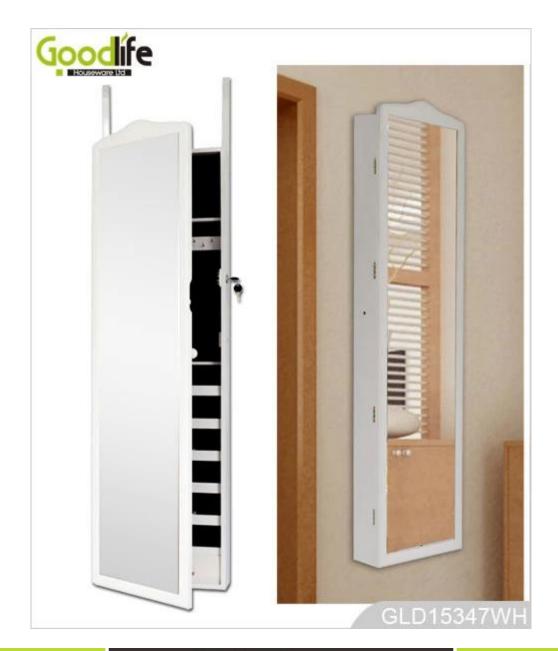

Floor standing( hang over the door function available )

Eu-standard MDF; Eco-friendly painting;Soft Inner velvet liner Function Material

7 lines finger ring holders;12 long necklace hanger;36 short necklace hangers;6 wooden shelves ; 8 lines earring hanger;2 small Wooden Drawer,1 Solid wood rod,6 wooden shelf 135.5 L x 51.5 W x 18D cm [INCH:135.5 L x 51.5 W x 18D cm] Knock down package,polybag ,foam polyfoam [] A=A master carton;1pc per carton;international drop test passed 0.13cbm 