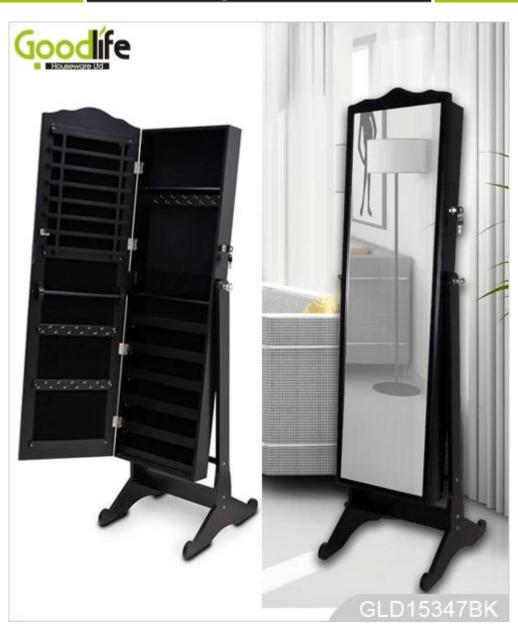

# **SOLUTIONS FOR YOUR GOODLIFE!**

- · -Full length dressing mirror and jewelry storage combined
- · -Plenty of devided space and organizers perfect for storing your favorite jewelry
- · -Stainless steel key and high glass hardware included
- · -Knock down package with form polyform and strong carton.
- · -Color Assembly instruction

### **Product Features**

Goodlife Brand **Production Name** Wooden mirror jewelry armoire

GLD15347

Item No. Product size Colors GLD15347

153 H x 41W x 47D cm (INCH :60"H x 16"W x 18.5"D)

White,black,brown,cherry,pink,blue,silver,golden

Floor standing( hang over the door function available )

Eu-standard MDF; Eco-friendly painting;Soft Inner velvet liner Function Material

7 lines finger ring holders;12 long necklace hanger;36 short necklace hangers;6 wooden shelves ; 8 lines earring hanger;2 small Wooden Drawer,1 Solid wood rod,6 wooden shelf 135.5 L x 51.5 W x 18D cm [INCH:135.5 L x 51.5 W x 18D cm] Knock down package,polybag ,foam polyfoam [] A=A master carton;1pc per carton;international drop test passed 0.13cbm 