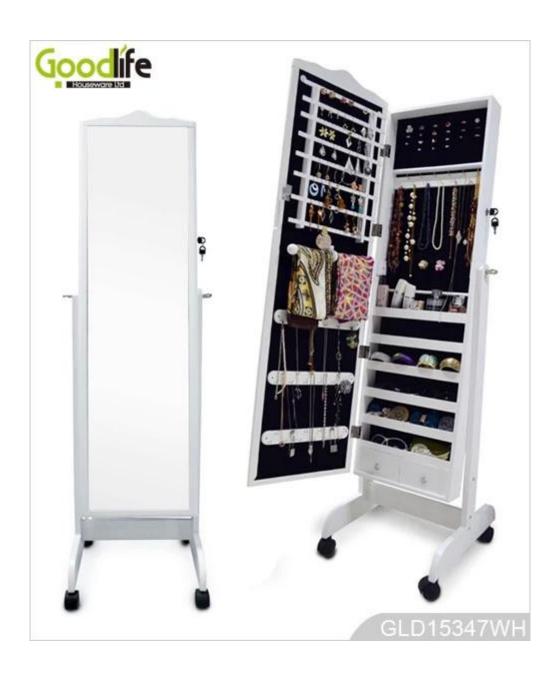

### **Product Features**

Goodlife Brand **Production Name** Wooden mirror jewelry armoire

GLD15347

Item No. Product size Colors GLD15347

153 H x 41W x 47D cm (INCH :60"H x 16"W x 18.5"D)

White,black,brown,cherry,pink,blue,silver,golden

Floor standing( hang over the door function available )

Eu-standard MDF; Eco-friendly painting;Soft Inner velvet liner Function Material

7 lines finger ring holders;12 long necklace hanger;36 short necklace hangers;6 wooden shelves ; 8 lines earring hanger;2 small Wooden Drawer,1 Solid wood rod,6 wooden shelf 135.5 L x 51.5 W x 18D cm [INCH:135.5 L x 51.5 W x 18D cm] Knock down package,polybag ,foam polyfoam [] A=A master carton;1pc per carton;international drop test passed 0.13cbm 

72 pairs earing holders

12 long necklaces 24 short necklaces

91 finger ring holders

6 wood shelves