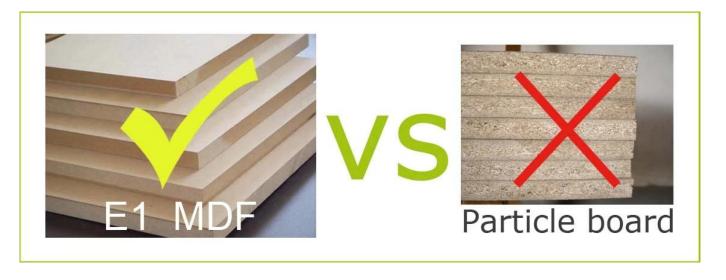

# Material

Floor standing( hang over the door function available )

Eu-standard MDF; Eco-friendly painting;Soft Inner velvet liner Function Material

7 lines finger ring holders;12 long necklace hanger;36 short necklace hangers;6 wooden shelves ; 8 lines earring hanger;2 small Wooden Drawer,1 Solid wood rod,6 wooden shelf 135.5 L x 51.5 W x 18D cm [INCH:135.5 L x 51.5 W x 18D cm] Knock down package,polybag ,foam polyfoam [] A=A master carton;1pc per carton;international drop test passed 0.13cbm 