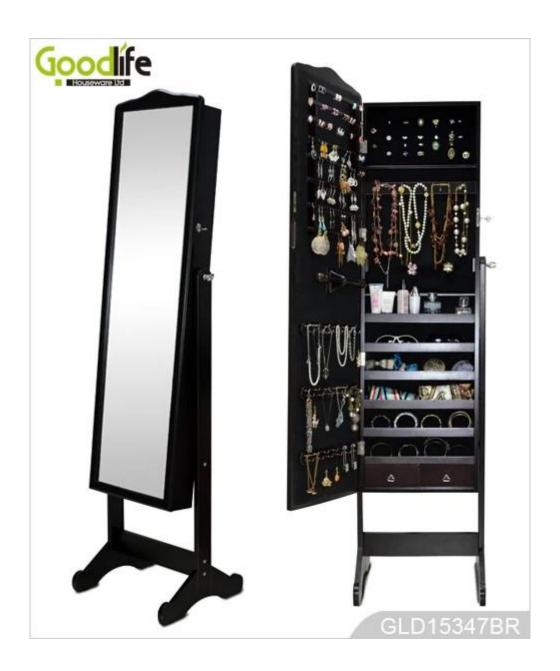

Floor standing( hang over the door function available )

Eu-standard MDF; Eco-friendly painting;Soft Inner velvet liner Function Material

7 lines finger ring holders;12 long necklace hanger;36 short necklace hangers;6 wooden shelves ; 8 lines earring hanger;2 small Wooden Drawer,1 Solid wood rod,6 wooden shelf 135.5 L x 51.5 W x 18D cm [INCH:135.5 L x 51.5 W x 18D cm] Knock down package,polybag ,foam polyfoam [] A=A master carton;1pc per carton;international drop test passed 0.13cbm 

72 pairs earing holders

12 long necklaces 24 short necklaces

91 finger ring holders

6 wood shelves