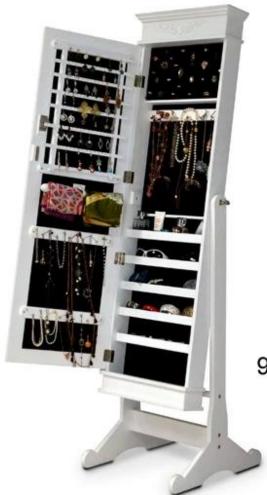

### **Product Features**

Goodlife Brand **Production Name** Wooden mirror jewelry armoire

GLD15347

Item No. Product size Colors GLD15347

153 H x 41W x 47D cm (INCH :60"H x 16"W x 18.5"D)

White,black,brown,cherry,pink,blue,silver,golden

Floor standing( hang over the door function available )

Eu-standard MDF; Eco-friendly painting;Soft Inner velvet liner Function Material

7 lines finger ring holders;12 long necklace hanger;36 short necklace hangers;6 wooden shelves ; 8 lines earring hanger;2 small Wooden Drawer,1 Solid wood rod,6 wooden shelf 135.5 L x 51.5 W x 18D cm [INCH:135.5 L x 51.5 W x 18D cm] Knock down package,polybag ,foam polyfoam [] A=A master carton;1pc per carton;international drop test passed 0.13cbm 

72 pairs earing holders

12 long necklaces 24 short necklaces

91 finger ring holders

6 wood shelves