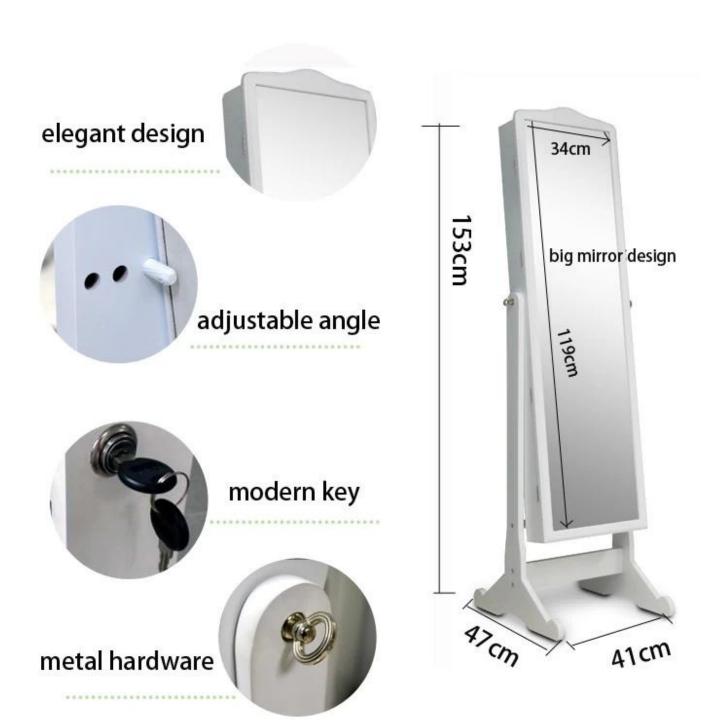

### **Product Features**

Goodlife Brand **Production Name** Wooden mirror jewelry armoire

GLD15347

Item No. Product size Colors GLD15347

153 H x 41W x 47D cm (INCH :60"H x 16"W x 18.5"D)

White,black,brown,cherry,pink,blue,silver,golden

Floor standing( hang over the door function available )

Eu-standard MDF; Eco-friendly painting;Soft Inner velvet liner Function Material

7 lines finger ring holders;12 long necklace hanger;36 short necklace hangers;6 wooden shelves ; 8 lines earring hanger;2 small Wooden Drawer,1 Solid wood rod,6 wooden shelf 135.5 L x 51.5 W x 18D cm [INCH:135.5 L x 51.5 W x 18D cm] Knock down package,polybag ,foam polyfoam [] A=A master carton;1pc per carton;international drop test passed 0.13cbm 