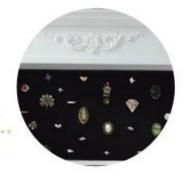

72 pairs earing holders

12 long necklaces 24 short necklaces

91 finger ring holders

6 wood shelves