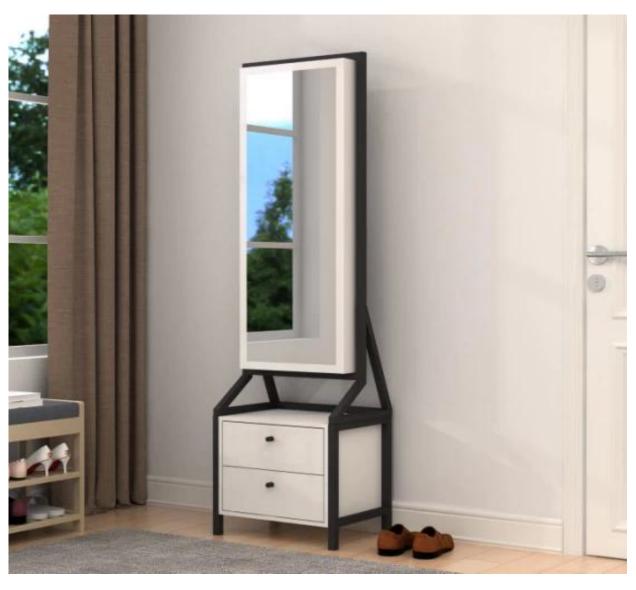

| proction Name | floor standing mirror jewelry cabinet                                                                                                                                                                                                |      | Brand     | <b>d</b> Goodlife |
|---------------|--------------------------------------------------------------------------------------------------------------------------------------------------------------------------------------------------------------------------------------|------|-----------|-------------------|
| Item No.      | GLD518035                                                                                                                                                                                                                            |      |           |                   |
| Product size  | W35*D50.2*H180CM                                                                                                                                                                                                                     |      |           |                   |
| Colors        | white                                                                                                                                                                                                                                |      |           |                   |
| Function      | storage rack                                                                                                                                                                                                                         |      |           |                   |
| Material      | MDF panel; NC painting                                                                                                                                                                                                               |      |           |                   |
| Destription   | Mirror back storage rack (including magnifying glass) Two front mirror storage boxes (cup boxes) storage box Pallet Two aluminum strips Mirror storage box (Four Palace Box) Laminate hair dryer outlet Laminated tissue wrap outlet |      |           |                   |
| Package size  | 122*50*19CM 123*33*5CM 52*42*21CM                                                                                                                                                                                                    |      |           |                   |
| Package       | 3PC/5-Layer Brown Box                                                                                                                                                                                                                |      |           |                   |
| Carton CBM    | 0.180m³                                                                                                                                                                                                                              |      | N.W./G.W. |                   |
| 20GP          | 465pcs                                                                                                                                                                                                                               | 40HQ | 966pcs    | MOQ 200pcs        |

Different model of mirror jewelry cabinet , mirror shoe cabinet , dressing table , wooden jewelry box wooden furniture for your choose one stop service.