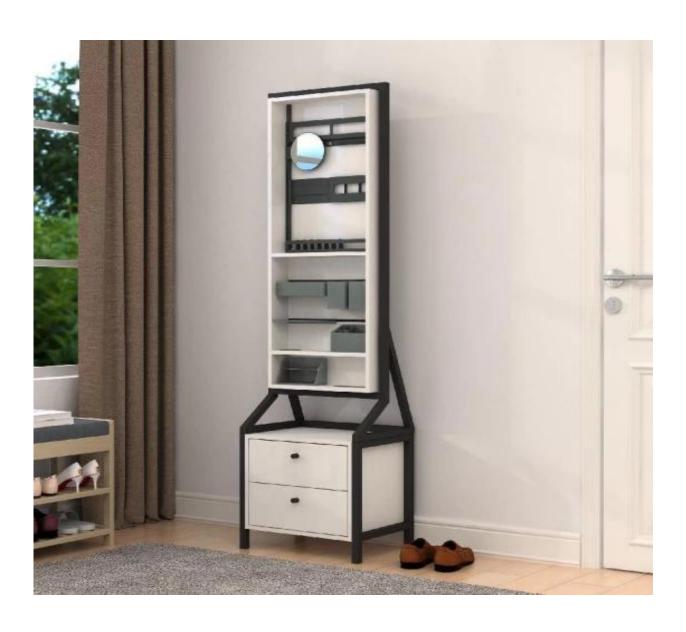

| proction Name | floor standing mirror jewelry cabinet                                                                                                                                                                                                |      | Brand     | <b>d</b> Goodlife |
|---------------|--------------------------------------------------------------------------------------------------------------------------------------------------------------------------------------------------------------------------------------|------|-----------|-------------------|
| Item No.      | GLD518035                                                                                                                                                                                                                            |      |           |                   |
| Product size  | W35*D50.2*H180CM                                                                                                                                                                                                                     |      |           |                   |
| Colors        | white                                                                                                                                                                                                                                |      |           |                   |
| Function      | storage rack                                                                                                                                                                                                                         |      |           |                   |
| Material      | MDF panel; NC painting                                                                                                                                                                                                               |      |           |                   |
| Destription   | Mirror back storage rack (including magnifying glass) Two front mirror storage boxes (cup boxes) storage box Pallet Two aluminum strips Mirror storage box (Four Palace Box) Laminate hair dryer outlet Laminated tissue wrap outlet |      |           |                   |
| Package size  | 122*50*19CM 123*33*5CM 52*42*21CM                                                                                                                                                                                                    |      |           |                   |
| Package       | 3PC/5-Layer Brown Box                                                                                                                                                                                                                |      |           |                   |
| Carton CBM    | 0.180m³                                                                                                                                                                                                                              |      | N.W./G.W. |                   |
| 20GP          | 465pcs                                                                                                                                                                                                                               | 40HQ | 966pcs    | MOQ 200pcs        |

Different model of mirror jewelry cabinet , mirror shoe cabinet , dressing table , wooden jewelry box wooden furniture for your choose one stop service.