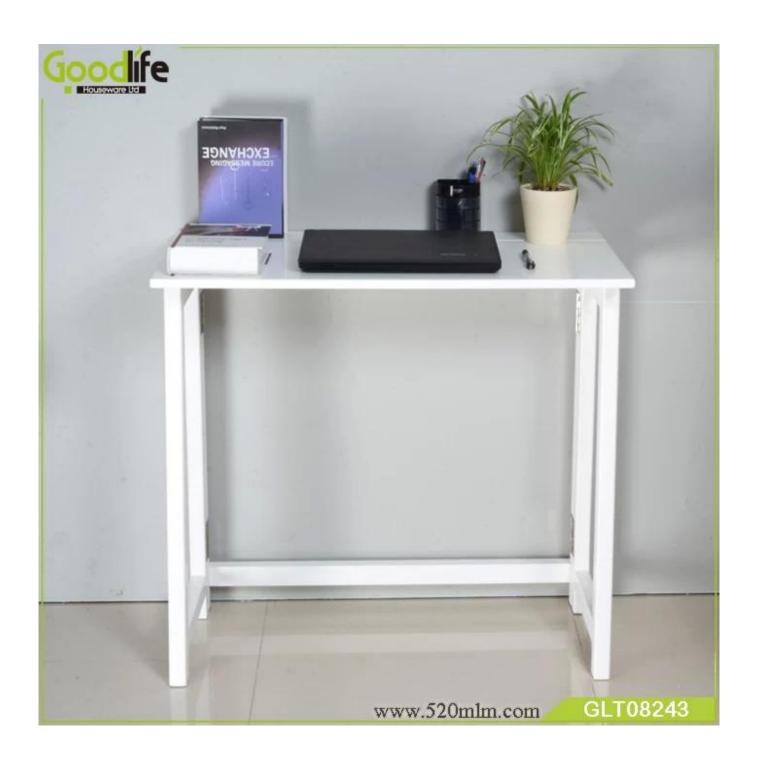

# **SOLUTIONS FOR YOUR GOODLIFE!**

folding wall mounted learning table in simple design  $\,GLT08243\,$ 

#### Features:

- 1. folding wall mounted learning table in simple design
- 2. Simple design, practical, save space
- 3.KD package save freight and avoid damage
- 4. Easy assemble with clear manu instruction.

## Product Features

| Production Name | folding wall mounted learning table in simple design GLT08243 |
|-----------------|---------------------------------------------------------------|
| Brand           | Goodlife                                                      |
| Item Number     | GLT08243                                                      |
| Size            | W80*D45*H74.5cm                                               |
| Material        | MDF panel, Painting; solid wood stool                         |
| Carton CBM      | 0.083                                                         |
| Package         | 1pc/one carton,5 layers carton                                |
| 40GP            | 800pcs                                                        |
| моо             | 200pcs                                                        |