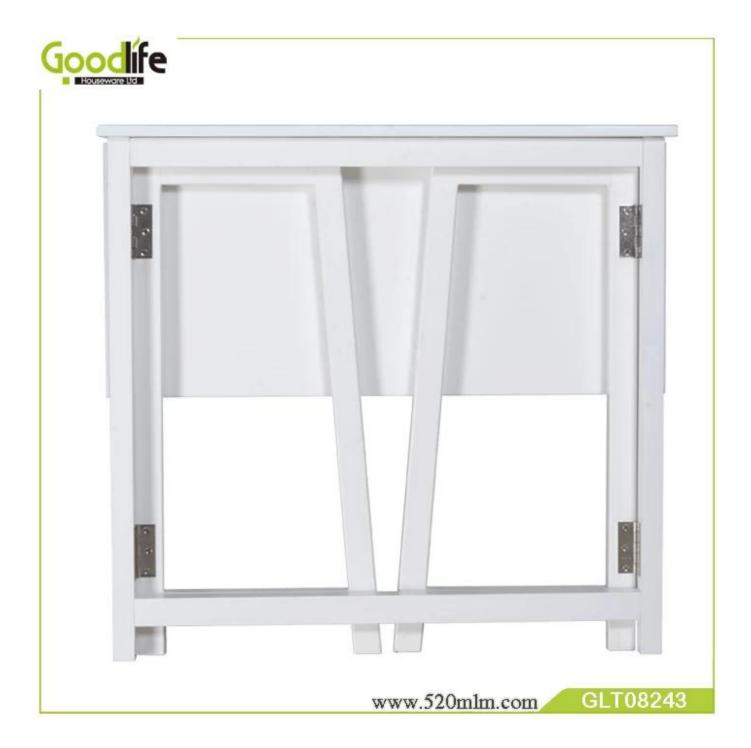

#### Features:

- 1. folding wall mounted learning table in simple design
- 2. Simple design, practical, save space
- 3.KD package save freight and avoid damage
- 4. Easy assemble with clear manu instruction.

## Product Features

| Production Name | folding wall mounted learning table in simple design GLT08243 |
|-----------------|---------------------------------------------------------------|
| Brand           | Goodlife                                                      |
| Item Number     | GLT08243                                                      |
| Size            | W80*D45*H74.5cm                                               |
| Material        | MDF panel, Painting; solid wood stool                         |
| Carton CBM      | 0.083                                                         |
| Package         | 1pc/one carton,5 layers carton                                |
| 40GP            | 800pcs                                                        |
| моо             | 200pcs                                                        |