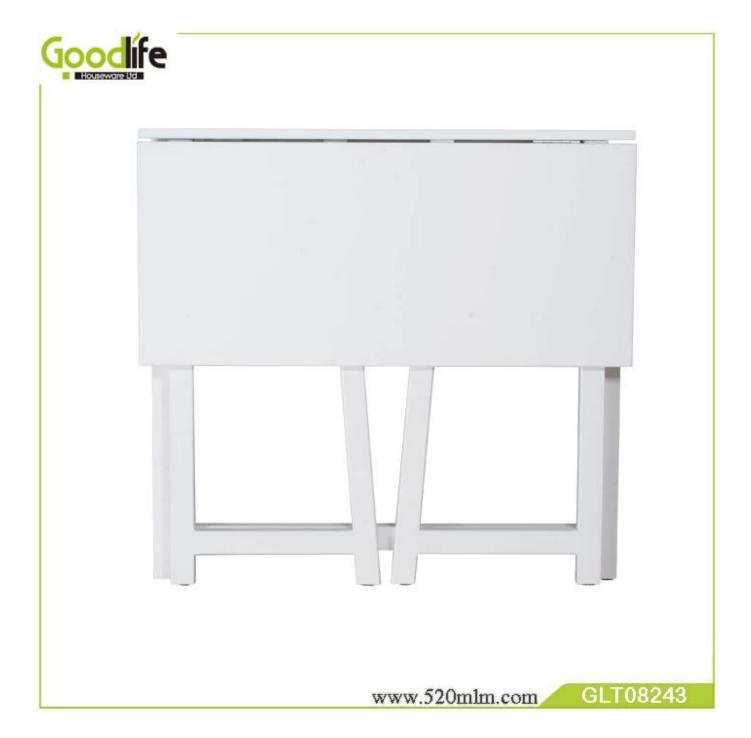

#### Features:

- 1. folding wall mounted learning table in simple design
- 2. Simple design, practical, save space
- 3.KD package save freight and avoid damage
- 4. Easy assemble with clear manu instruction.

## Product Features

| Production Name | folding wall mounted learning table in simple design GLT08243 |
|-----------------|---------------------------------------------------------------|
| Brand           | Goodlife                                                      |
| Item Number     | GLT08243                                                      |
| Size            | W80*D45*H74.5cm                                               |
| Material        | MDF panel, Painting; solid wood stool                         |
| Carton CBM      | 0.083                                                         |
| Package         | 1pc/one carton,5 layers carton                                |
| 40GP            | 800pcs                                                        |
| моо             | 200pcs                                                        |