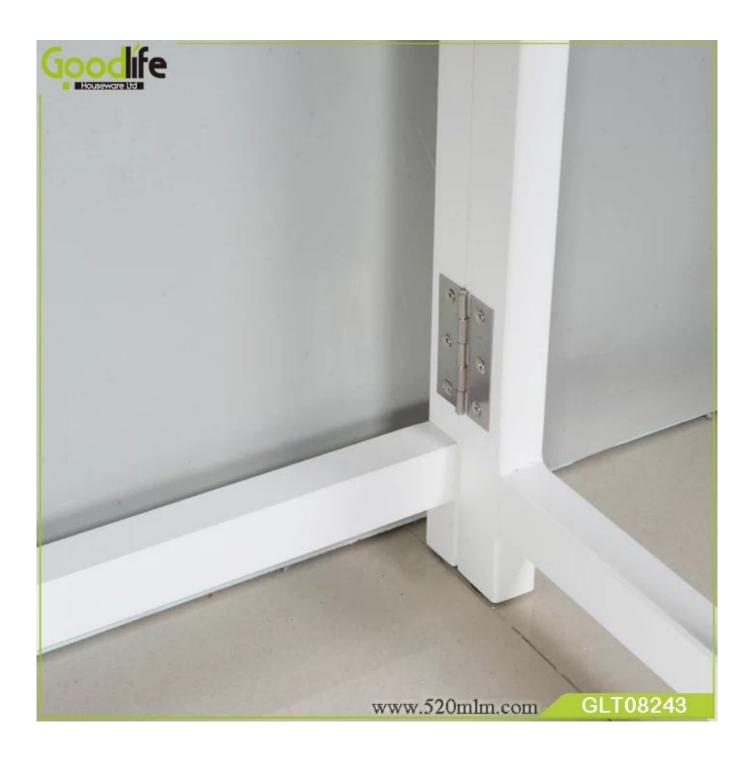

#### Features:

- 1. folding wall mounted learning table in simple design
- 2. Simple design, practical, save space
- 3.KD package save freight and avoid damage
- 4. Easy assemble with clear manu instruction.